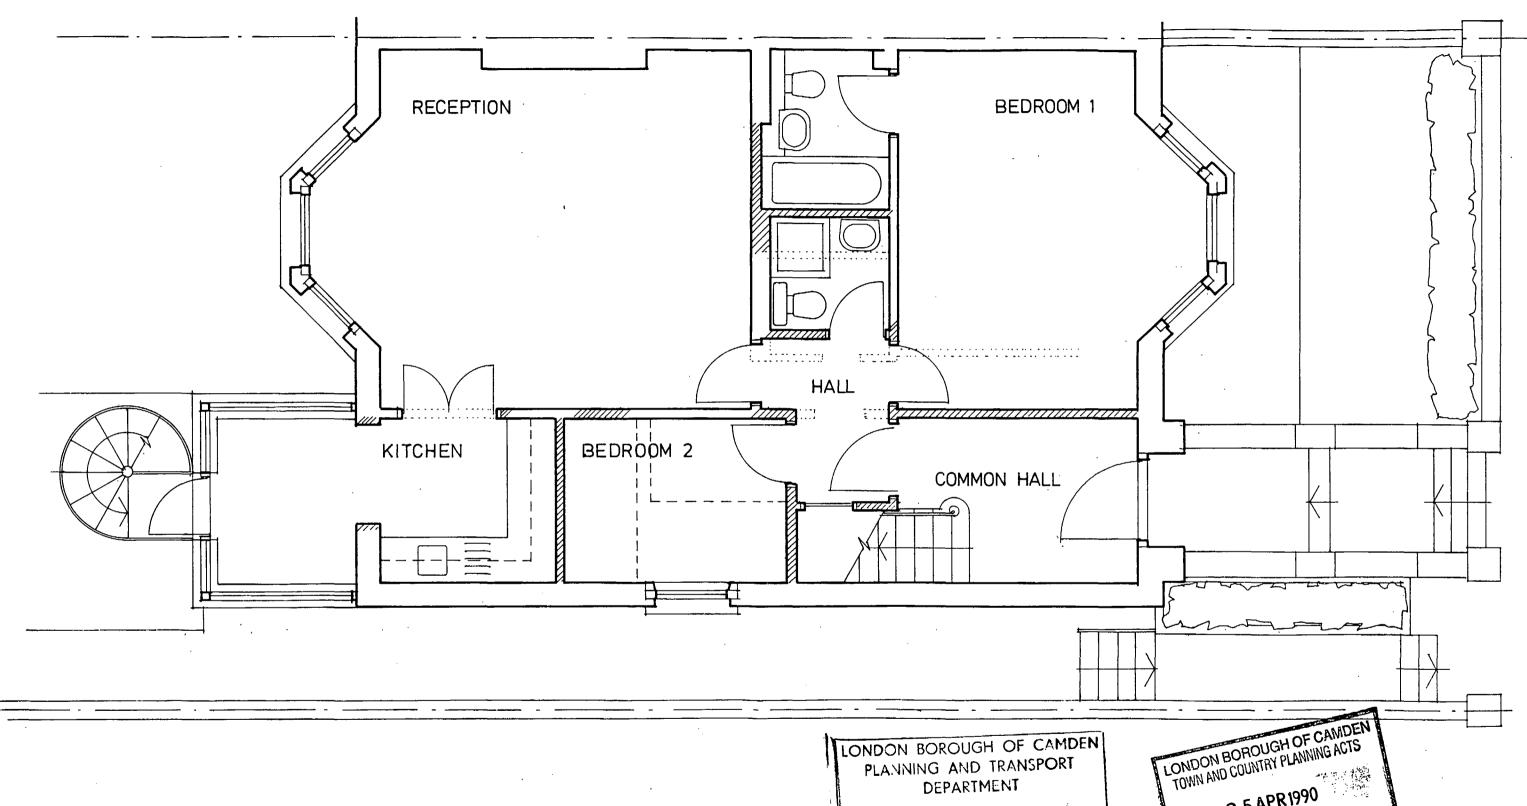

27 JAN 1989

RECEIVED

TP 8905071

Awford - Haye Partnership

1 Perren Street, London NW5 3ED 01-267-7564

project

7 TANZA ROAD, NW3

drawing FIRST FLOOR PLAN
AS PROPOSED

scale 1:50 date JAN 89 drw by RF

drawing number

revision

1749 - 11

TP 8905071 F

Awford - Haye Partnership

1 Perren Street, London NW5 3ED 01-267-7564

project