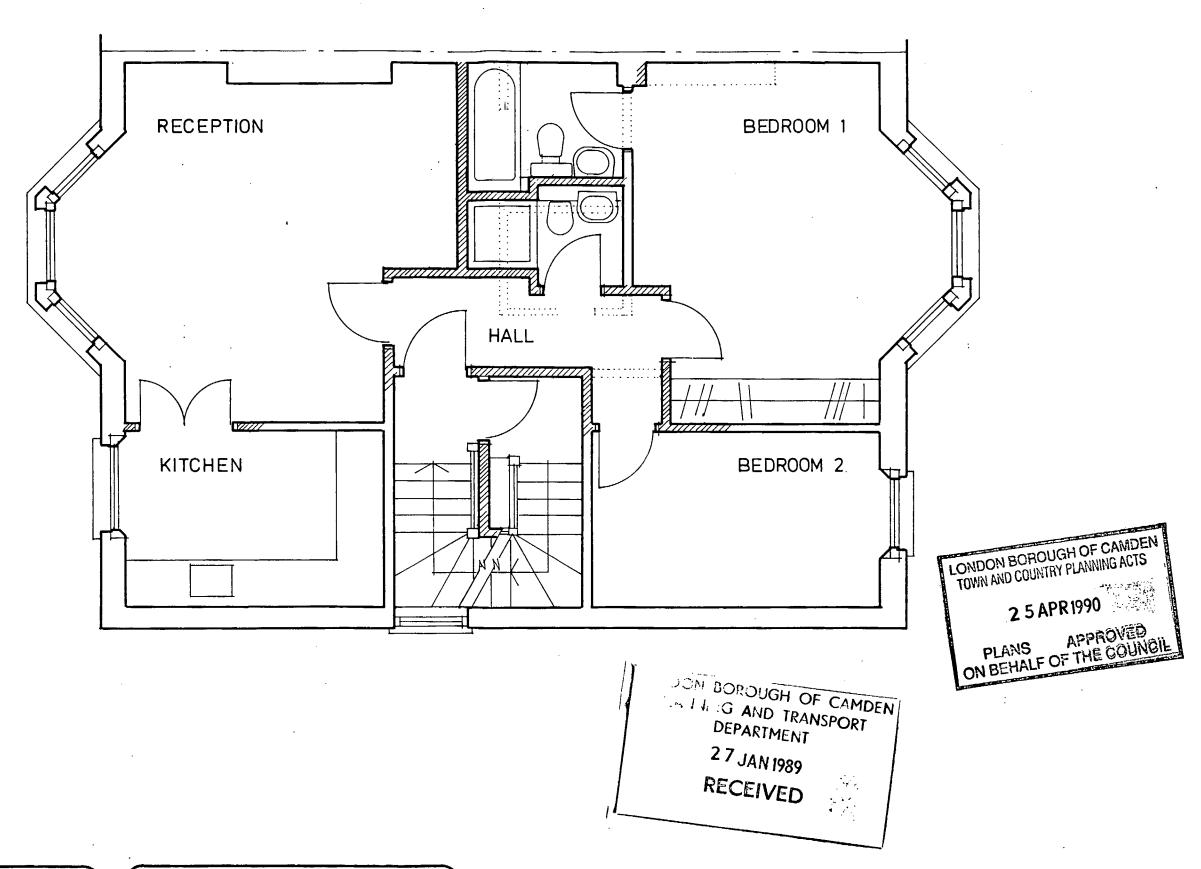

27 JAN 1989

RECEIVED

**Awford-Haye Partnership** 

1 Perren Street, London NW5 3ED 01-267-7564

project

7 TANZA ROAD, NW3

drawing FIRST FLOOR PLAN AS EXISTING

scale 1:50 | date NOV 86 | drw by RF drawing number revision

1749 -03

TP 8905071

 $\top$ 

LONDON BOROUGH OF CAMDEN TOWN AND COUNTRY PLANNING ACTS

<sup>4</sup> 2 5 APR 1990

PLANS APPROVED ON BEHALF OF THE COUNCIL

PLANNING AND TRANSPORT
DEPARTMENT
27 JAN 1989

RECEIVED