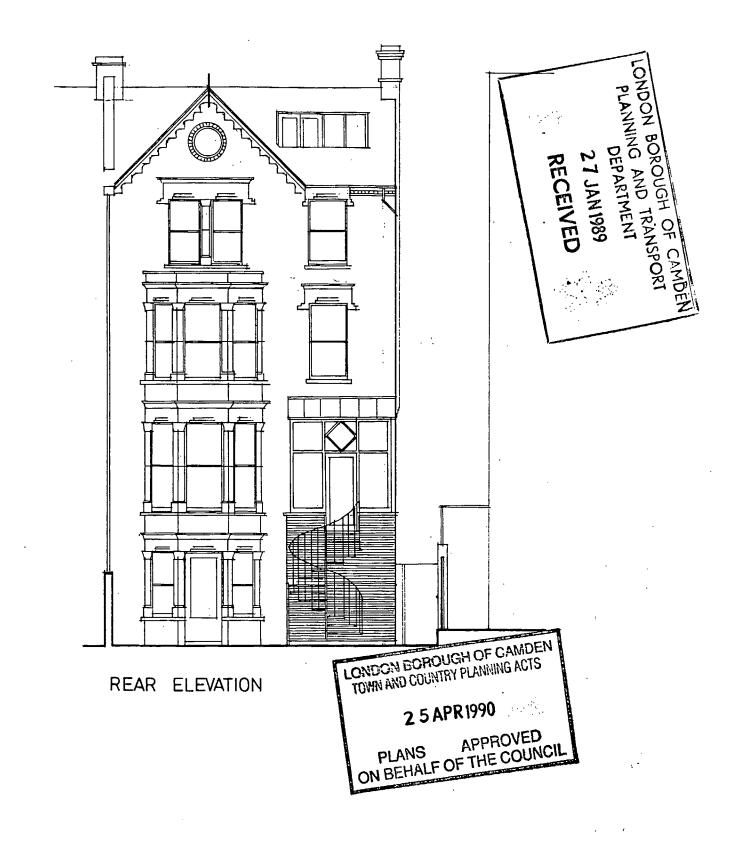

#### **Awford-Haye Partnership**

1 Perren Street, London NW5 3ED 01-267-7564

project

7 TANZA ROAD, NW3

drawingFRONT & REAR ELEVATIONS
AS PROPOSED

scale 1:100 date JAN 89 drw by RF

drawing number

revision 1749 - 14 TP 8905071 +