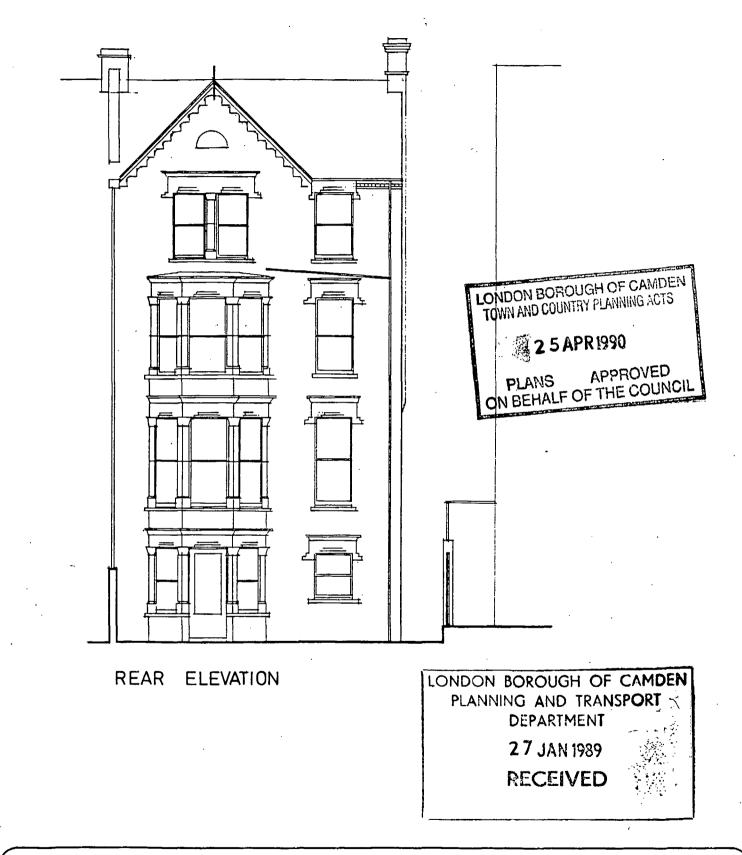

### Awford - Haye Partnership

1 Perren Street, London NW5 3ED 01-267-7564

project

7 TANZA ROAD, NW3

drawingFRONT & REAR ELEVATIONS
AS EXISTING

scale 1:100 date NOV 88 drw by RF

drawing number

revision

1749 - 06

TP 8905071

LONDON BOROUGH OF CAMDEN TOWN AND COUNTRY PLANNING ACTS

2 5 APR 1990

PLANS APPROVED ON BEHALF OF THE COUNCIL

LONDON BOROUGH OF CAMDEN
PLANNING AND TRANSPORT
DEPARTMENT 27 JAN 1989

RECEIVED