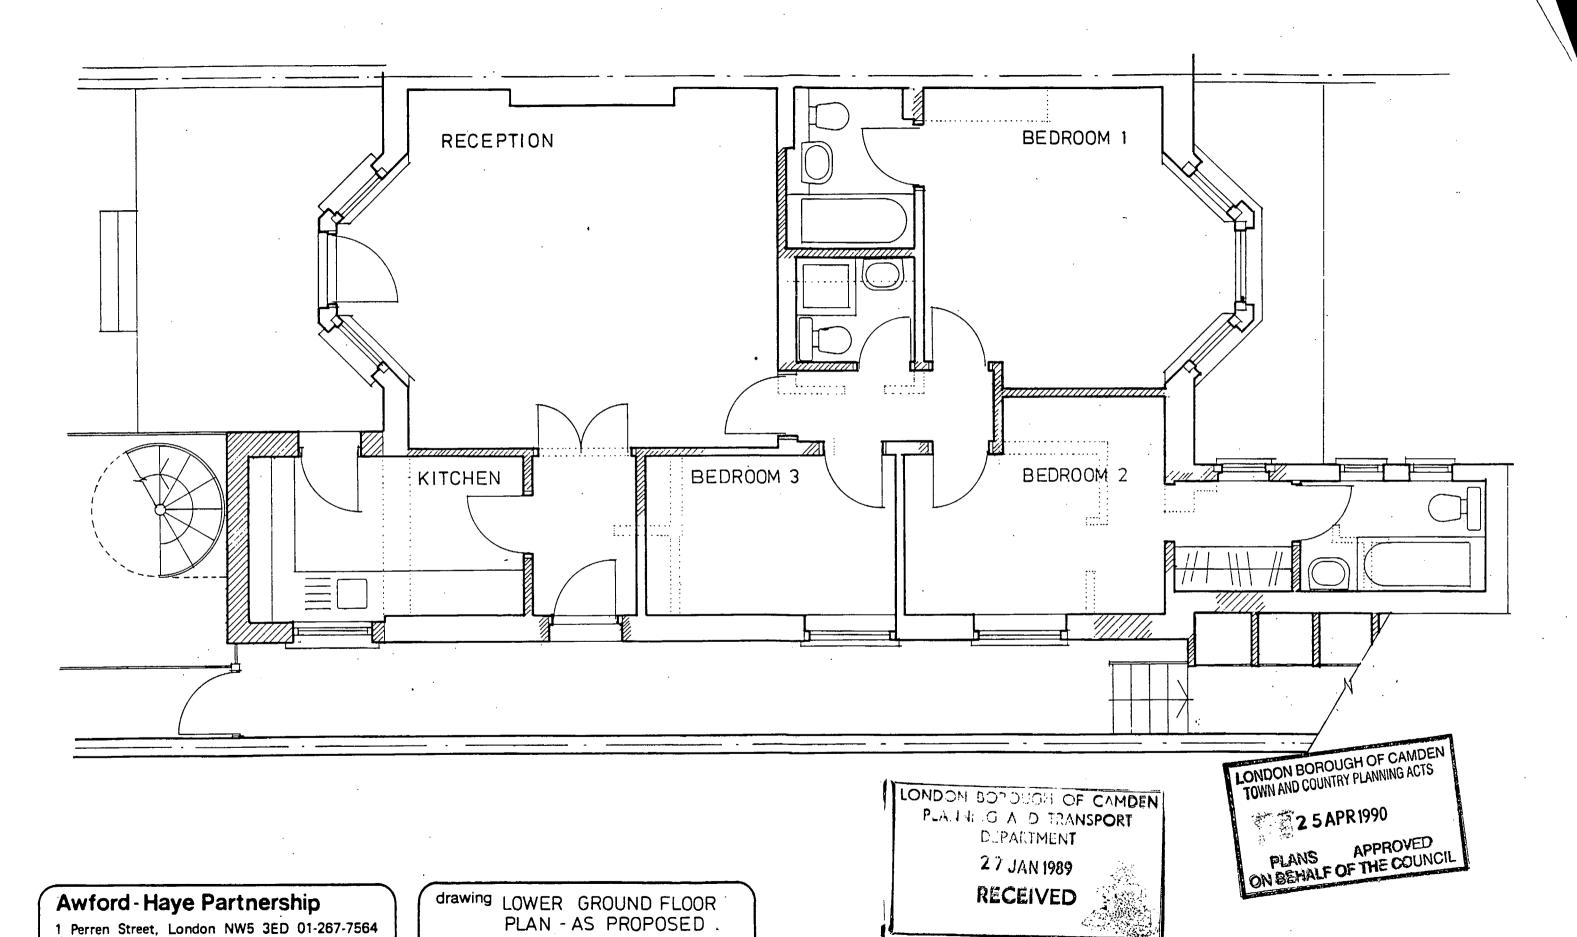

## **Awford-Haye Partnership**

1 Perren Street, London NW5 3ED 01-267-7564

project

UDO 30767

7 TANZA ROAD, NW3

drawing UPPER GROUND FLOOR PLAN - AS PROPOSED

date JAN 89 drw by RF scale 1:50 drawing number revision 1749 -10

27 JAN 1989

RECEIVED

TP 8905071

Awford - Haye Partnership

1 Perren Street, London NW5 3ED 01-267-7564

project

7 TANZA ROAD, NW3

drawing FIRST FLOOR PLAN
AS PROPOSED