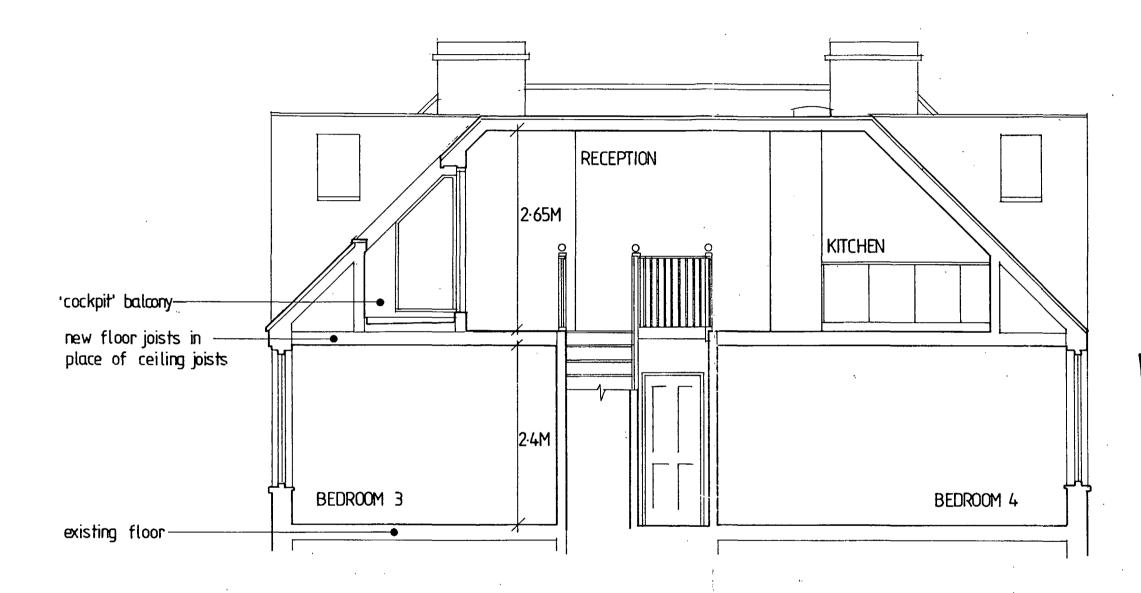

## Ian Haye Partnership

1 Perren Street, London NW5 3ED 01-485 1067

project

7 TANZA ROAD, LONDON, NW3

drawing PROPOSED SECT

PROPOSED SECTION THRO. 2ND & 3RD. FLOORS

scale 1: 50

date FEB 90 drw by RF

drawing number

revision

1749\_16