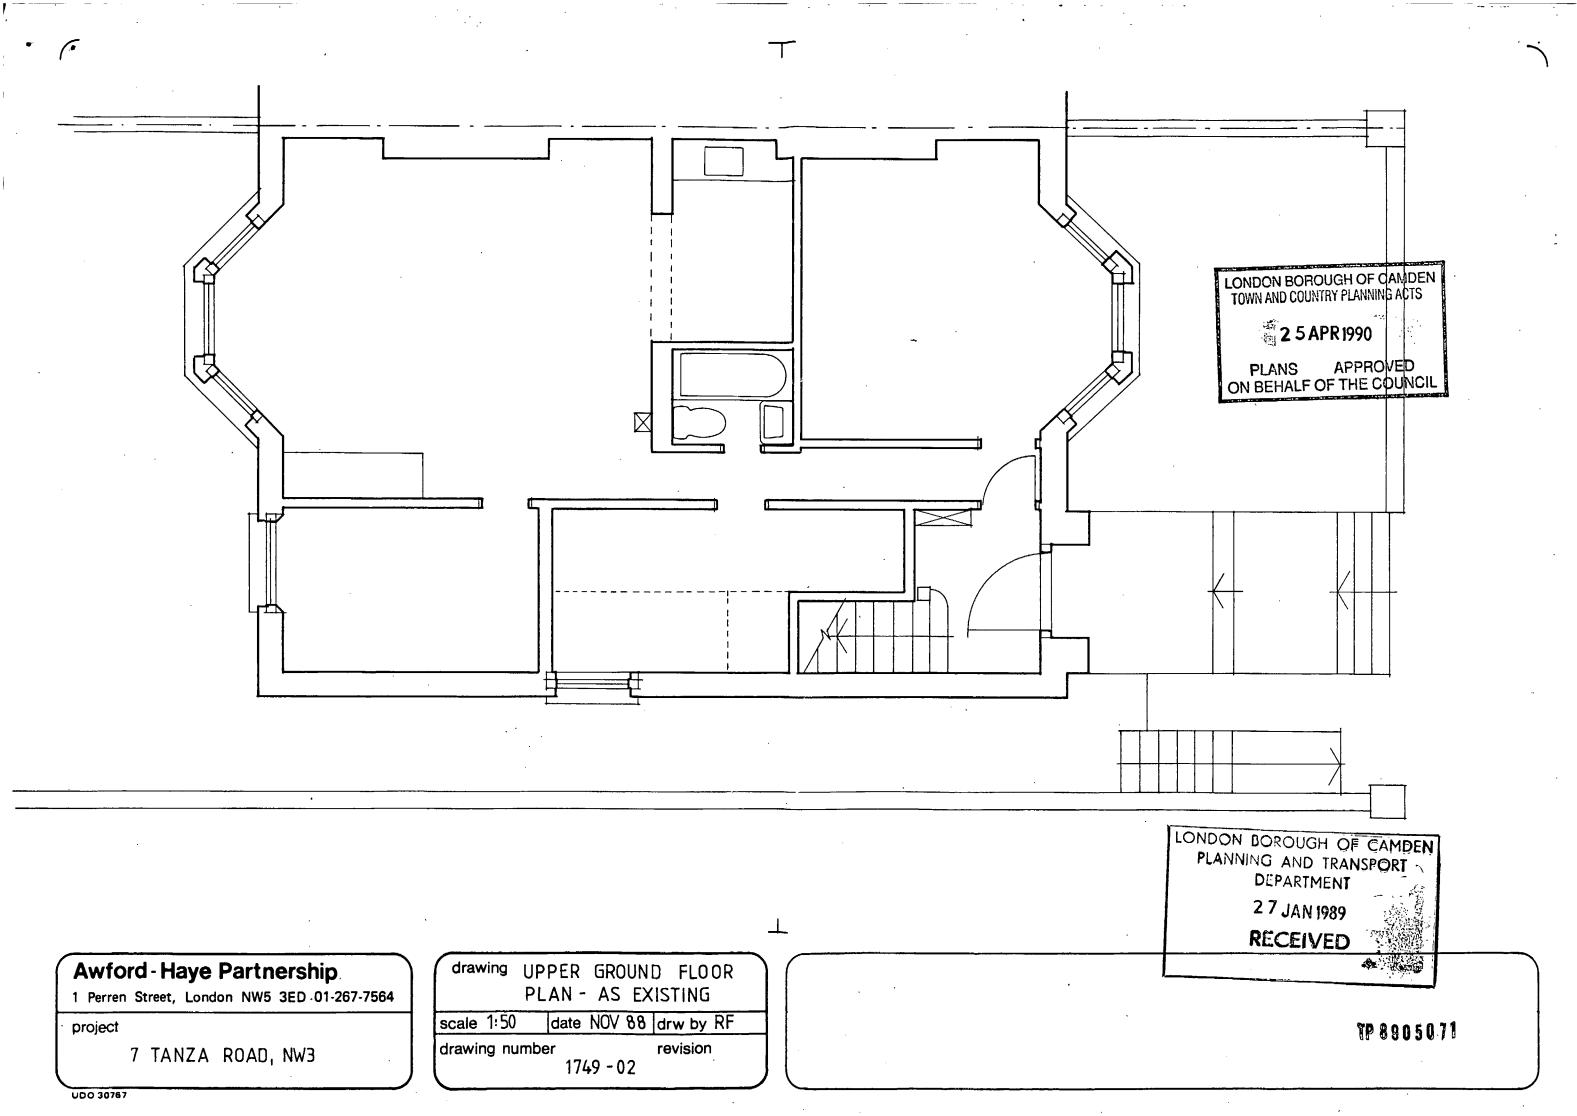

27 JAN 1989

RECEIVED

**Awford-Haye Partnership** 

1 Perren Street, London NW5 3ED 01-267-7564

project

7 TANZA ROAD, NW3

drawing FIRST FLOOR PLAN AS EXISTING

scale 1:50 | date NOV 86 | drw by RF drawing number revision

1749 -03

TP 8905071

 $\top$ 

LONDON BOROUGH OF CAMDEN TOWN AND COUNTRY PLANNING ACTS

<sup>4</sup> 2 5 APR 1990

PLANS APPROVED ON BEHALF OF THE COUNCIL

PLANNING AND TRANSPORT
DEPARTMENT
27 JAN 1989

RECEIVED