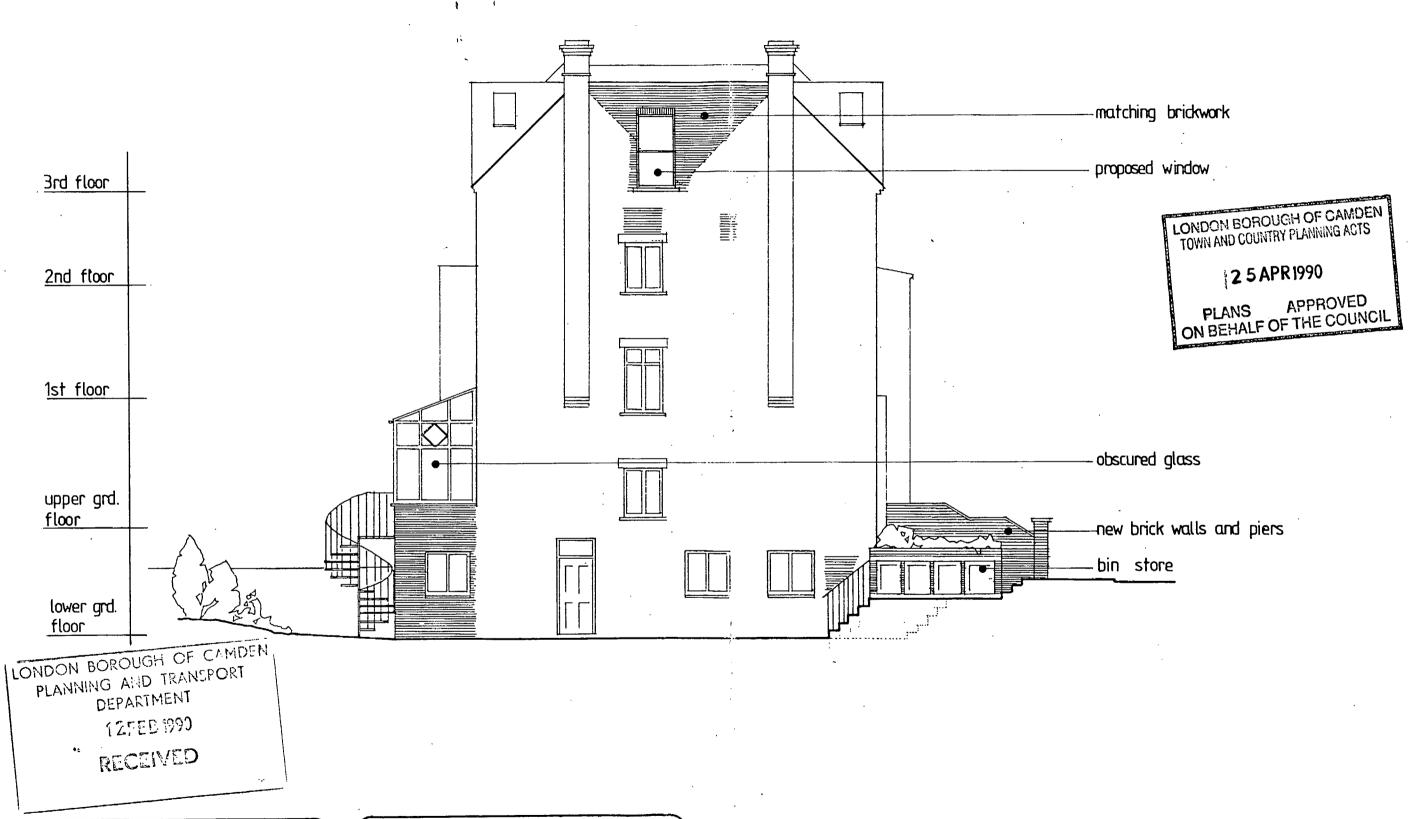

# Awford-Haye Partnership

1 Perren Street, London NW5 3ED 01-267-7564

project

7 TANZA ROAD: NW3

drawing SIDE ELEVATION
AS PROPOSED

scale 1:100 date JAN 89 drw by RF

drawing number revision
1749 - 15 A

Rev. A - Feb 90 380 FLOOR WINDOW REMOED. NOTES ADDED

TP89050/1R1

UDC 30767

LONDON BOROUGH OF CAMDEN TOWN AND COUNTRY PLANNING ACTS

2 5 APR 1990

PLANS APPROVED ON BEHALF OF THE COUNCIL

TP8905071R7