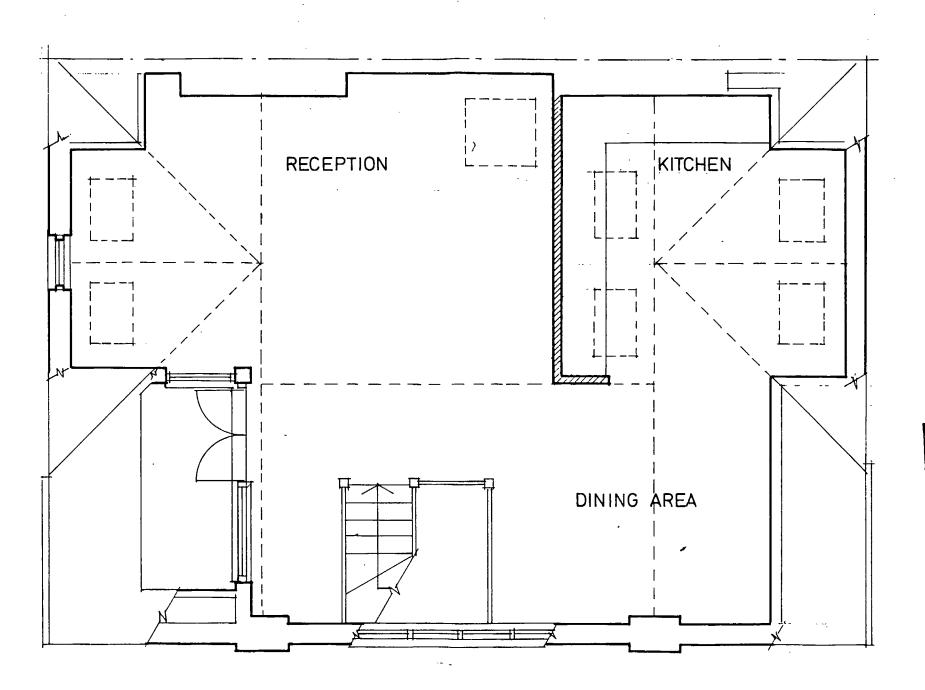

# Awford-Haye Partnership

1 Perren Street, London NW5 3ED 01-267-7564

project

7 TANZA ROAD NW3

drawing LOWER GROUND FLOOR PLAN - AS EXISTING

date NOV 88 drw by RF scale 1:50

drawing number

revision

1749 - 01

PLANNING AND TRANSPORT DEPARTMENT

27 JAN 1989

RECEIVED

LONDON BOROUGH OF CAMDEN TOWN AND COUNTRY PLANNING ACTS

2 5 APR 1990

PLANS APPROVED ON BEHALF OF THE COUNCIL

LONDON BOROUGH OF CAMDEN PLANNING AND TRANSPORT DEPARTMENT