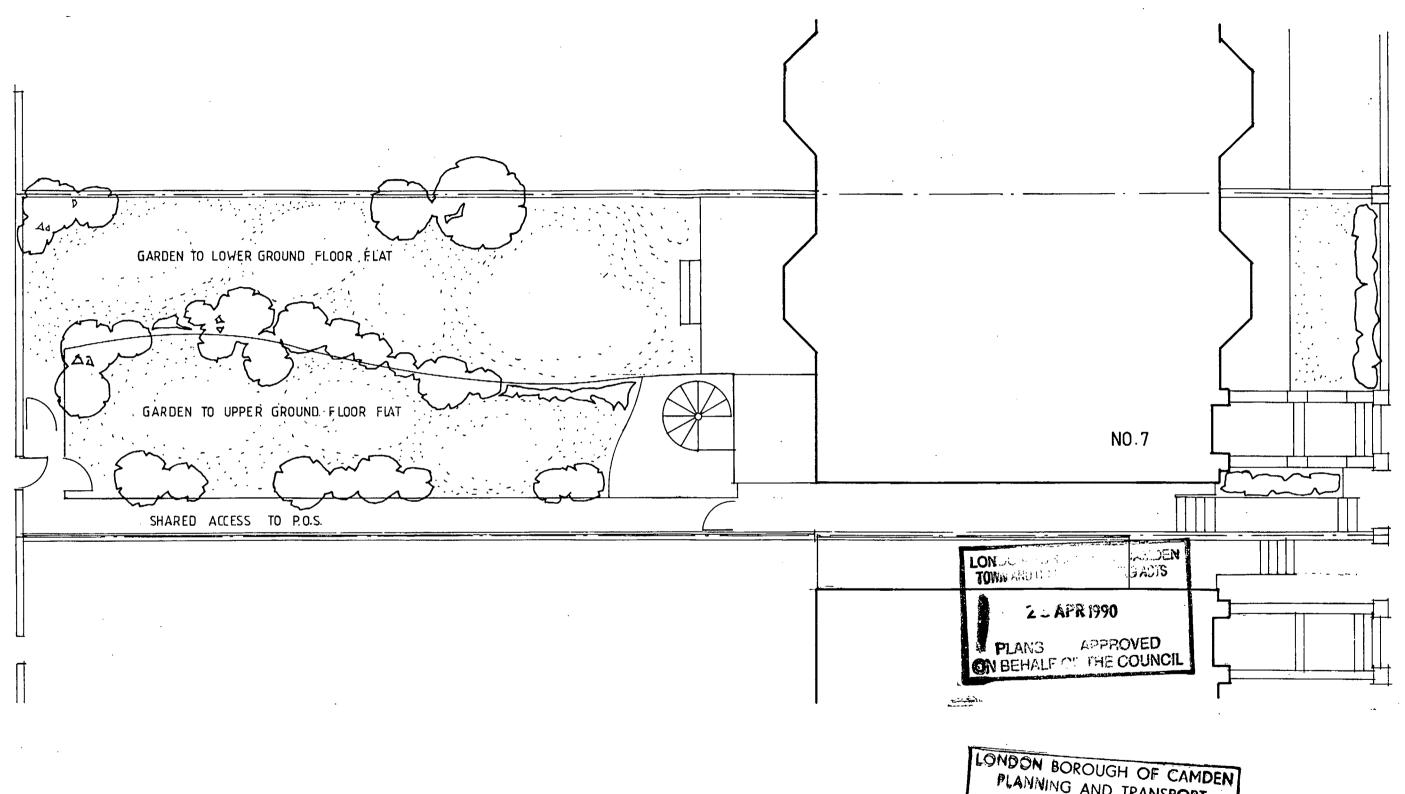

# **Awford Haye Partnership**

1 Perren Street, London NW5 3ED 01-267-7564

project

UDO 30767

7 TANZA ROAD, NW3

drawing SITE PLAN
AS PROPOSED

scale 1: 100 | date JAN 89 | drw by RF

drawing number revision
1749 - 08

LONDON BOROUGH OF CAMDEN
PLANNING AND TRANSPORT
DEPARTMENT
27 JAN 1989
RECEIVED

Và 9905076 🛪

date JAN 89 drw byRF

1749 - 09

revision

scale 1:50

drawing number

project

7 TANZA ROAD, NW3