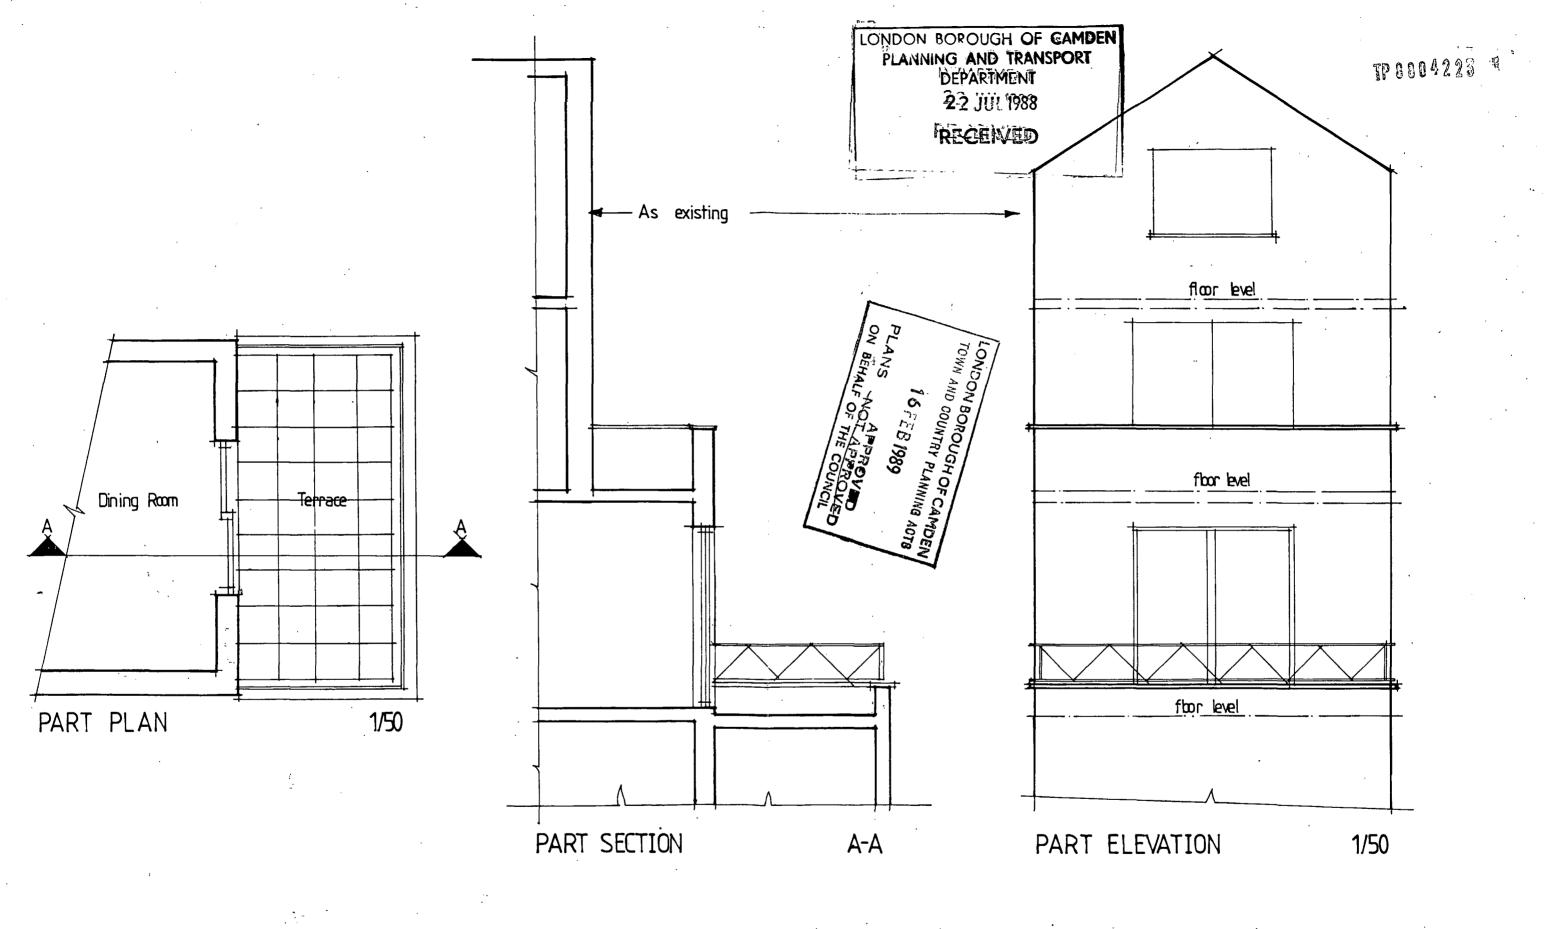

STANLEY PHILLIPS ASSOCIATES Chartered Building Surveyor

180 BROADHURST GARDENS, LONDON NW6 3AY. 01-372-5381

project

Flat 2 ,12 Hollycroft Av NW3

drawing Existing Plan, section, elevation

scale 1/50 | date Joy es | drw by derivation |