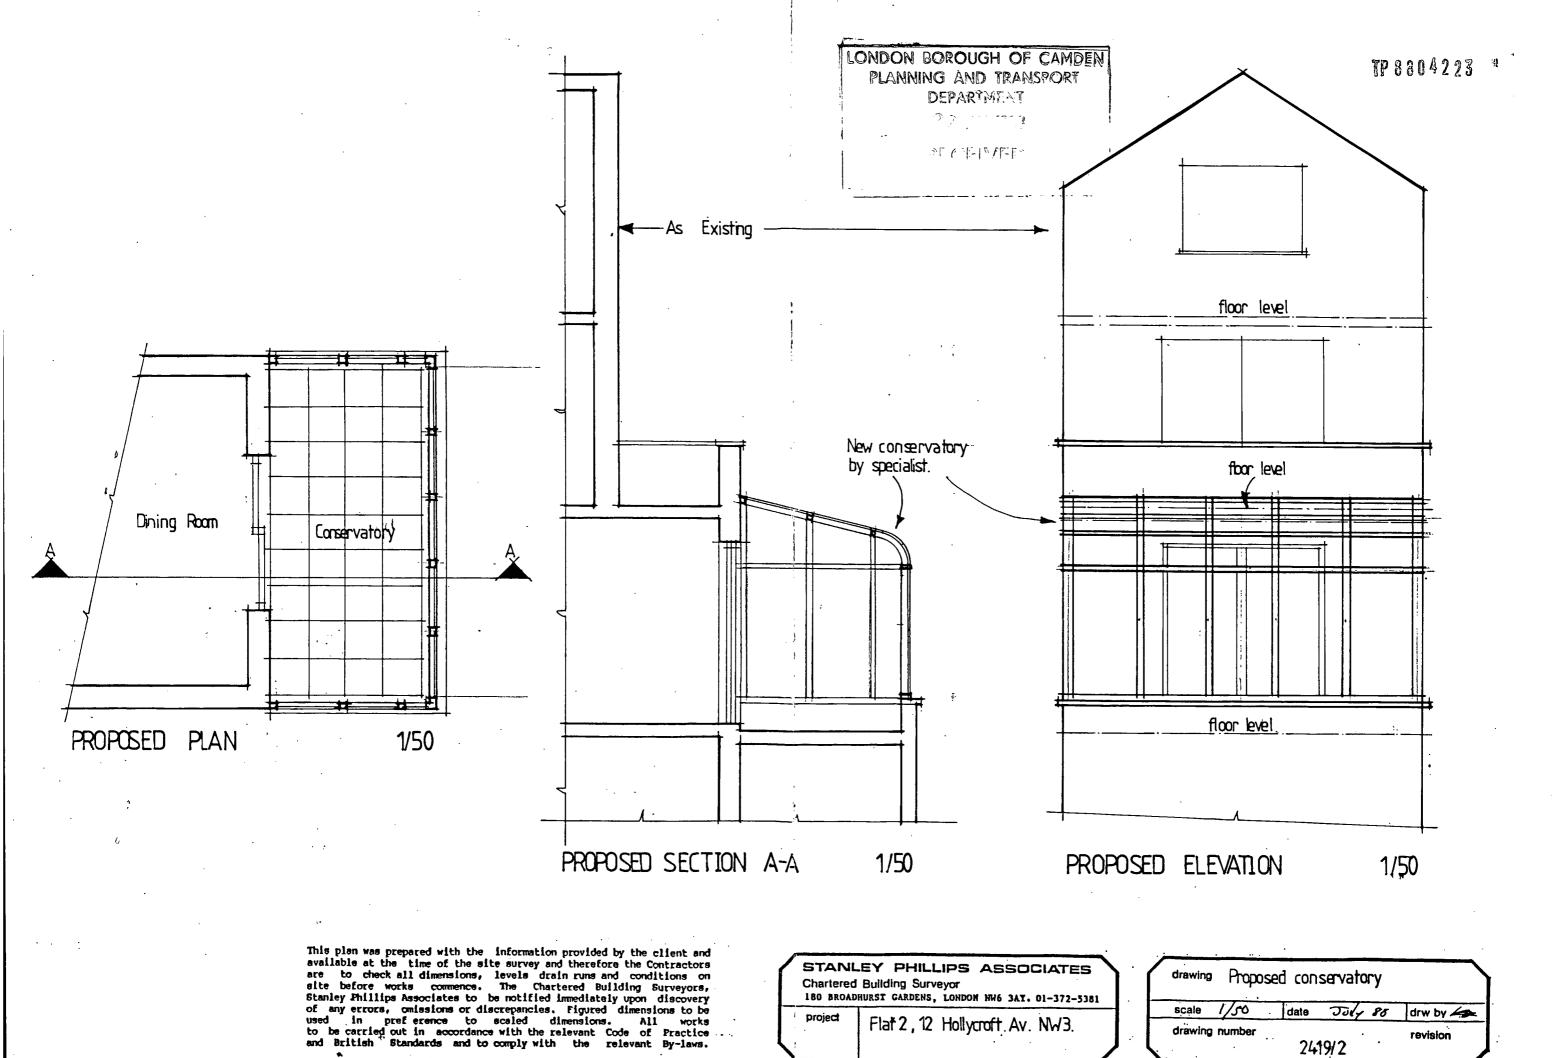

This plan was prepared with the information provided by the client and available at the time of the site survey and therefore the Contractors are to check all dimensions, levels drain runs and conditions on site before works commence. The Charcered Building Euryeyors, Stanley Phillips Associates to be notified immediately upon cuscovery of any errors, omissions or discrepancies. Figured dimensions to be used in preference to scaled dimensions. All works to be carried out in accordance with the relevant Code of Practice and British Standards and to comply with the relevant By-laws.

STANLEY PHILLIPS ASSOCIATES Chartered Building Surveyor

180 BROADHURST GARDENS, LONDON NW6 3AY. 01-372-5381

project

Flat 2 ,12 Hollycroft Av NW3

drawing Existing Plan, section, elevation

scale 1/50 | date Joy es | drw by derivation |