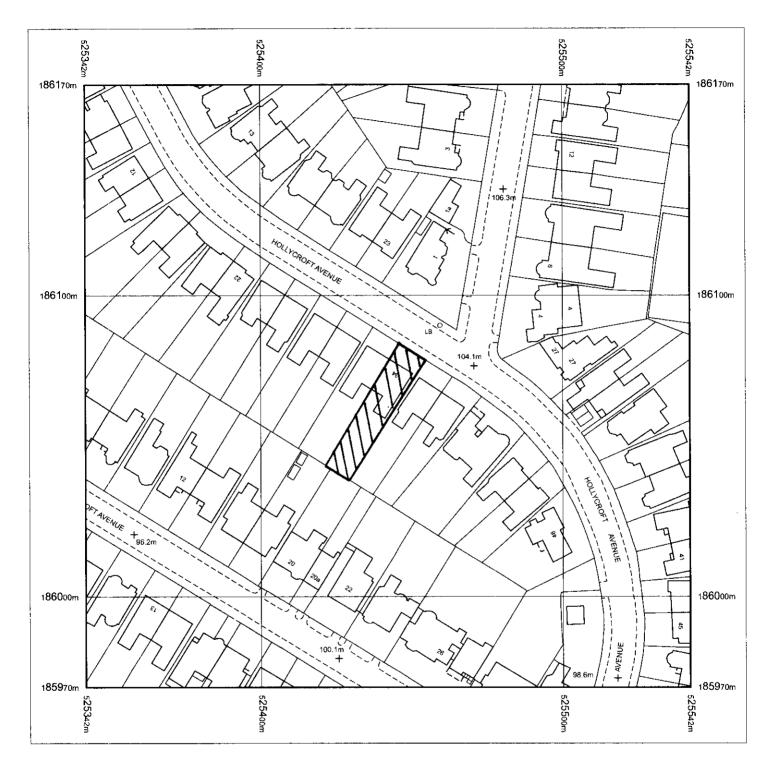

Produced 05.08.2008 from the Ordnance Survey National Geographic Database and incorporating surveyed revision available at this date. © Crown Copyright 2008.

Reproduction in whole or part is prohibited without the prior permission of Ordnance Survey.

Ordnance Survey, the OS Symbol and OS Sitemap are registered trademarks of Ordnance Survey, the national mapping agency of Great Britain.

The representation of a road, track or path is no evidence of a right of way.

The representation of features as lines is no evidence of a property boundary.

Supplied by: National Map Centre Serial number: 01942900 Centre coordinates: 525442.13 186070

Further information can be found on the OS Sitemap Information leaflet or the Ordnance Survey web site: www.ordnancesurvey.co.uk

| 34     |              |
|--------|--------------|
|        |              |
| Hollyc | croft Avenue |
|        |              |
| Londo  | ก            |
| NW3    | 7QL          |
|        |              |