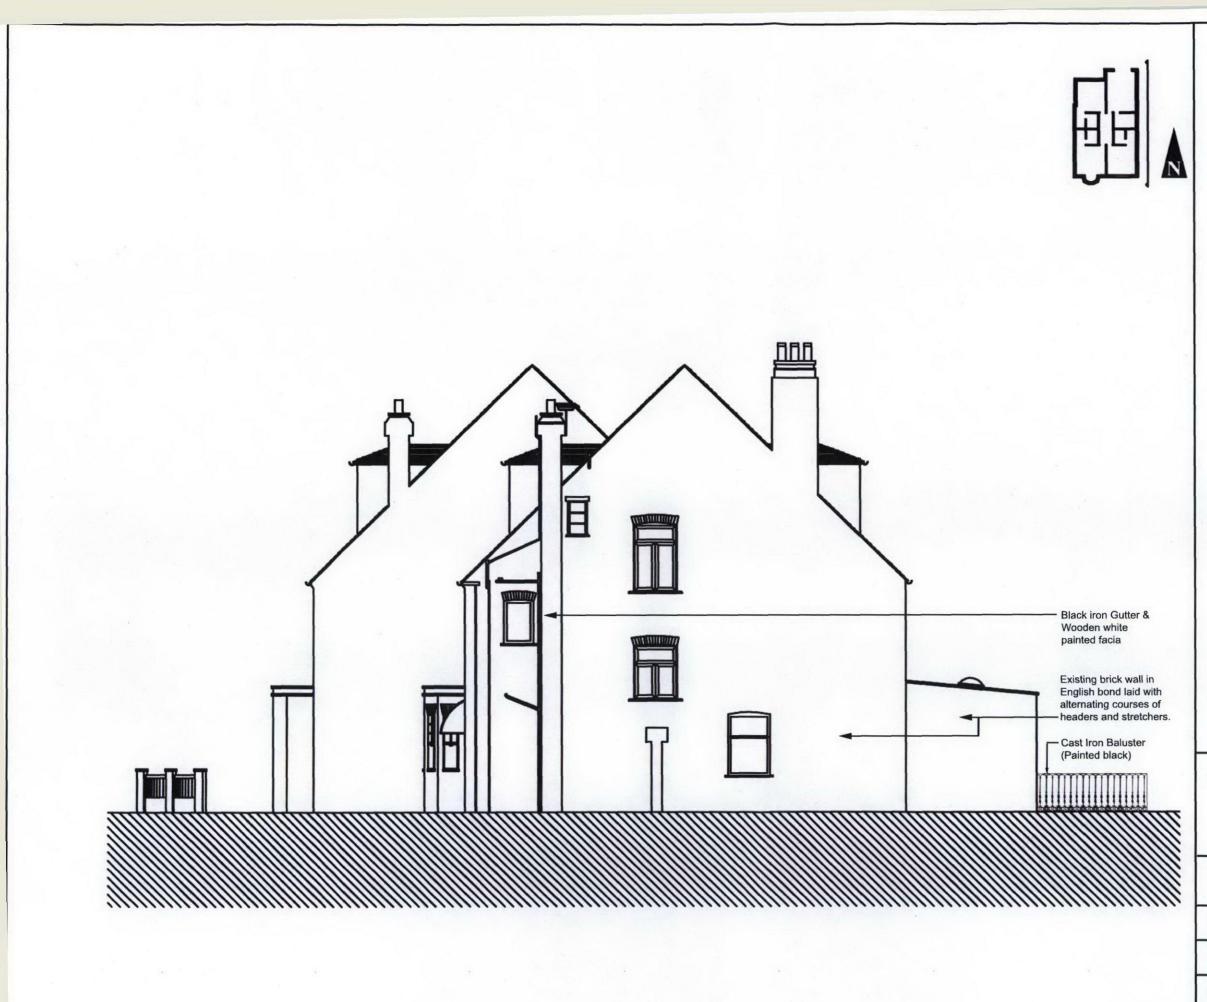

DRAWING NAME:

Proposed Side Facade

DRAWING NO:

ALH080502PSFC.Rev 01

SCALE:

1:50 @ A1

DATE:

13 January 2009