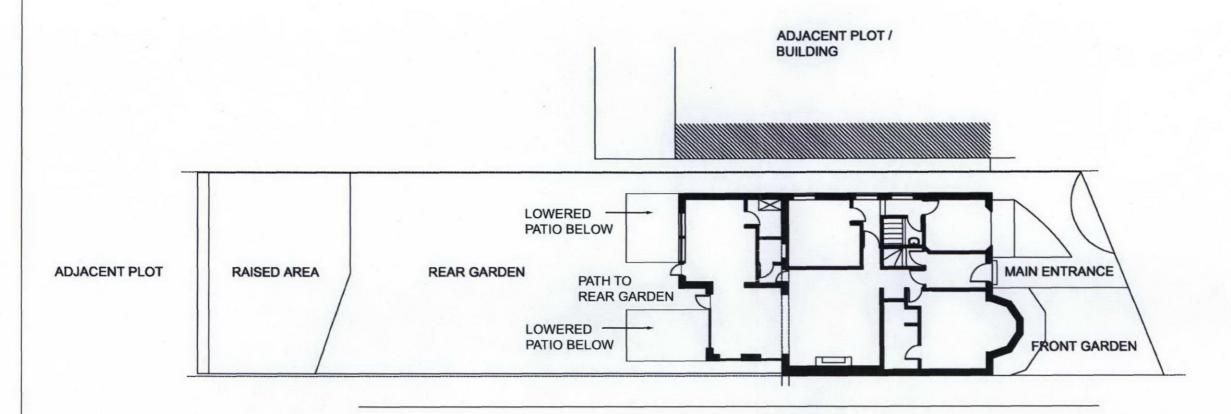

ADJACENT PLOT / BUILDING

PROJECT ADDRESS: 3 Aberdare Gardens DRAWING NAME: Plan of Entire Plot West Hampstead (Proposed) London NW6 DRAWING NO: ALH080502PPS.Rev 03 WHERE NON-STRUCTURAL WALLS ARE SHOWN A STRUCTURAL ENGINEER MUST BE CONSULTED BEFORE ALTERATIONS OR DEMOLITION. SCALE: 1:200 @ A3 DATE: ALTHOUGH EVERY ENDEAVOUR IS MADE TO 16 Dec 2008 PROVIDE AN ACCURATE DRAWING IT IS RECOMMENDED THAT CRITICAL DIMENSIONS SHOULD BE CHECKED ON SITE. Planning Submission ALL DETAILS AND DRAWINGS TO CO-ORDINATE Every dimention should be checked on site for confirmation WITH ISLINGTON BUILDING CONTROL AND before commencement of any work **BRITISH STANDARDS**