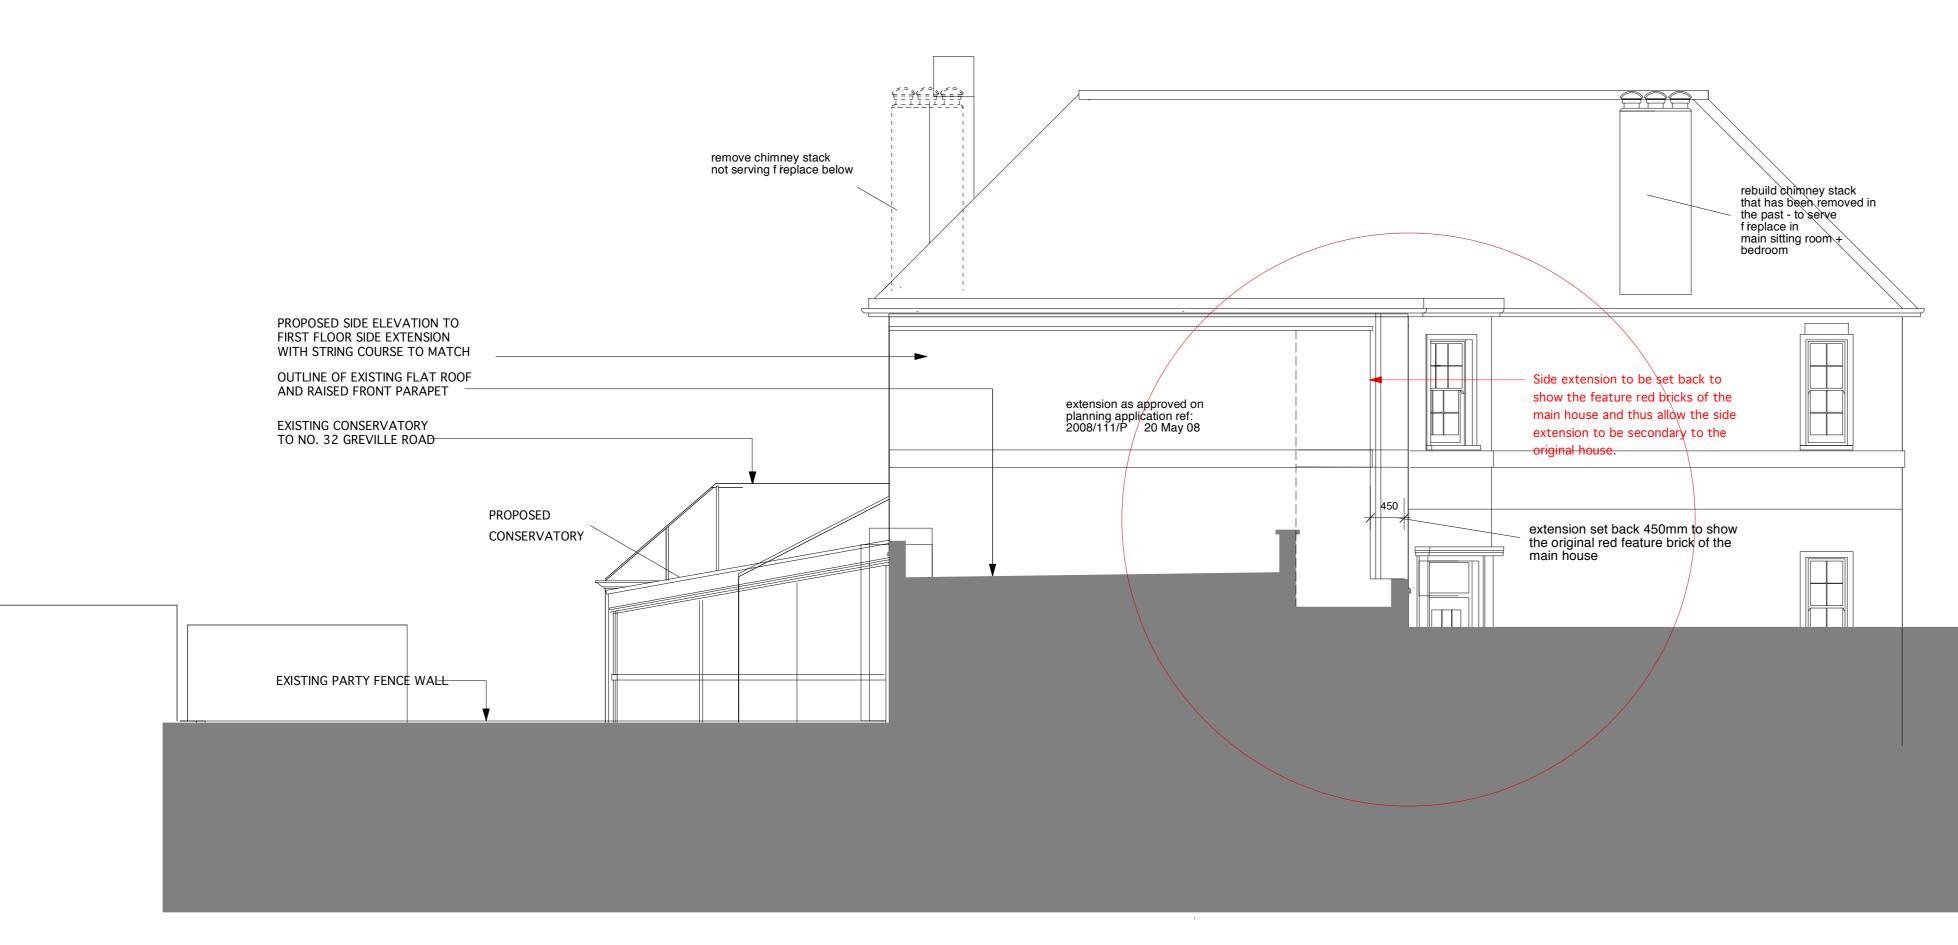

Rev A Side extension bought foraward to 450mm behind front corner oh house to improve detail and maintain secondary element to the main house. November 2008 PROPOSED DRAWING ELEVATIONS

\_\_\_\_\_

7 GREVILLE PLACE - St JOHN'S WOOD - LONDON NW6 5JP

Scale: 1: 50 at A1 size Drawing No. 06. 703.11 Rev A PROPOSED ELEVATIONS Date : November 2008

GJPLtd ARCHITECTS 764 FINCHLEY ROAD TEMPLE FORTUNE NW11 LONDON 7TH TEL 020 8458 4326 FAX 020 8458 4322 MOB 07721 598207 gjp @ architect99.fsnet.co.uk

## EXISTING CONSERVATORY TO NO. 32 GREVILLE ROAD

PROPOSED CONSERVATORY

brick

Datum 35.000m

 PROPOSED DRAWING
 ELEVATIONS

 7 GREVILLE PLACE - St JOHN'S WOOD - LONDON NW6 5JP

 Scale: 1: 50 at A1 size
 Drawing No. 06. 703.12 Rev A

 Date : November 2008
 PROPOSED ELEVATIONS

G J P L t d A R C H I T E C T S 764 FINCHLEY ROAD TEMPLE FORTUNE NW11 LONDON 7TH TEL 020 8458 4322 MOB 07721 598207 gjp @ architect99.fsnet.co.uk