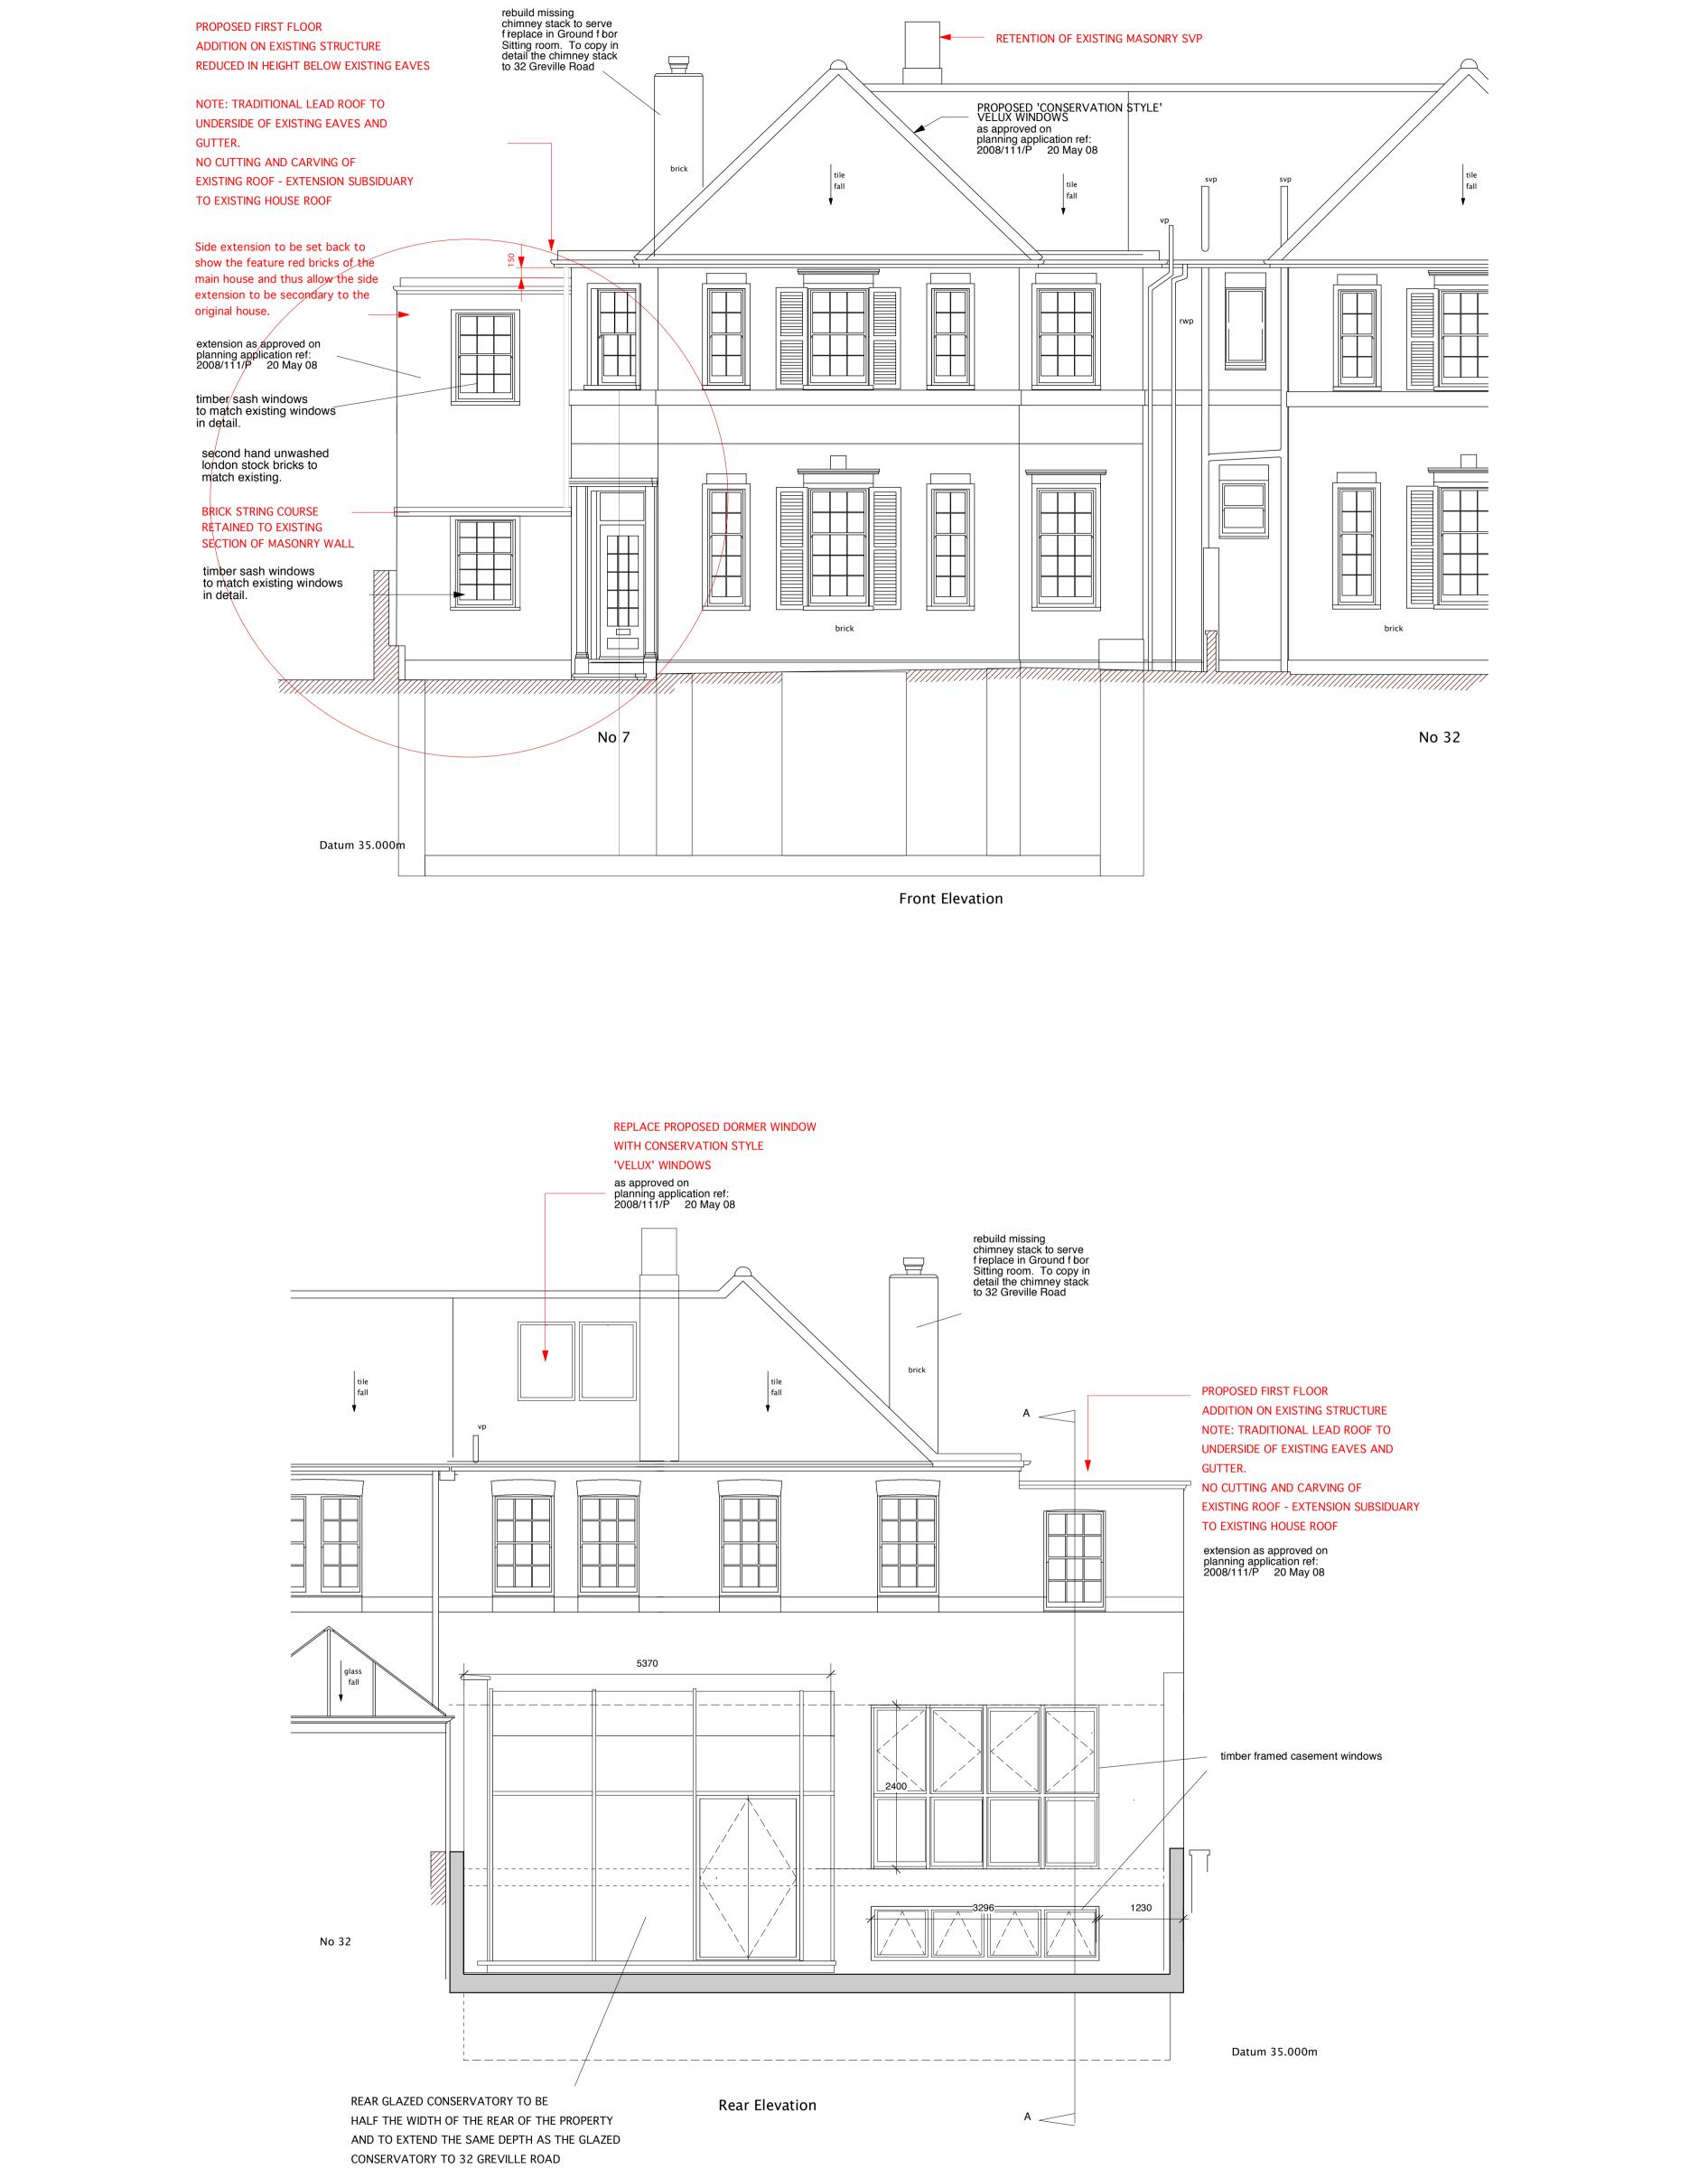

|     |   |   |   |   |   |   |   |   |    | Rev A Side extension bought foraward to 450mm behind front<br>corner oh house to improve detail and maintain secondary element<br>to the main house. November 2008 |
|-----|---|---|---|---|---|---|---|---|----|--------------------------------------------------------------------------------------------------------------------------------------------------------------------|
| 0 1 | 2 | 3 | 4 | 5 | 6 | 7 | 8 | 9 | 10 | PROPOSED DRAWING ELEVATIONS<br>7 GREVILLE PLACE - St JOHN'S WOOD - LONDON NW6 5JP                                                                                  |

GJPLtd ARCHITECTS 764 FINCHLEY ROAD TEMPLE FORTUNE NW11 LONDON 7TH TEL 020 8458 4326 FAX 020 8458 4322 MOB 07721 598207 gjp @ architect99.fsnet.co.uk

Drawing No. 06. 703.10 Rev A PROPOSED ELEVATIONS

Scale: 1: 50 at A1 size Date : November 2008

Rev A Side extension bought foraward to 450mm behind front corner oh house to improve detail and maintain secondary element to the main house. November 2008 PROPOSED DRAWING ELEVATIONS

\_\_\_\_\_

7 GREVILLE PLACE - St JOHN'S WOOD - LONDON NW6 5JP

Scale: 1: 50 at A1 size Drawing No. 06. 703.11 Rev A PROPOSED ELEVATIONS Date : November 2008

GJPLtd ARCHITECTS 764 FINCHLEY ROAD TEMPLE FORTUNE NW11 LONDON 7TH TEL 020 8458 4326 FAX 020 8458 4322 MOB 07721 598207 gjp @ architect99.fsnet.co.uk