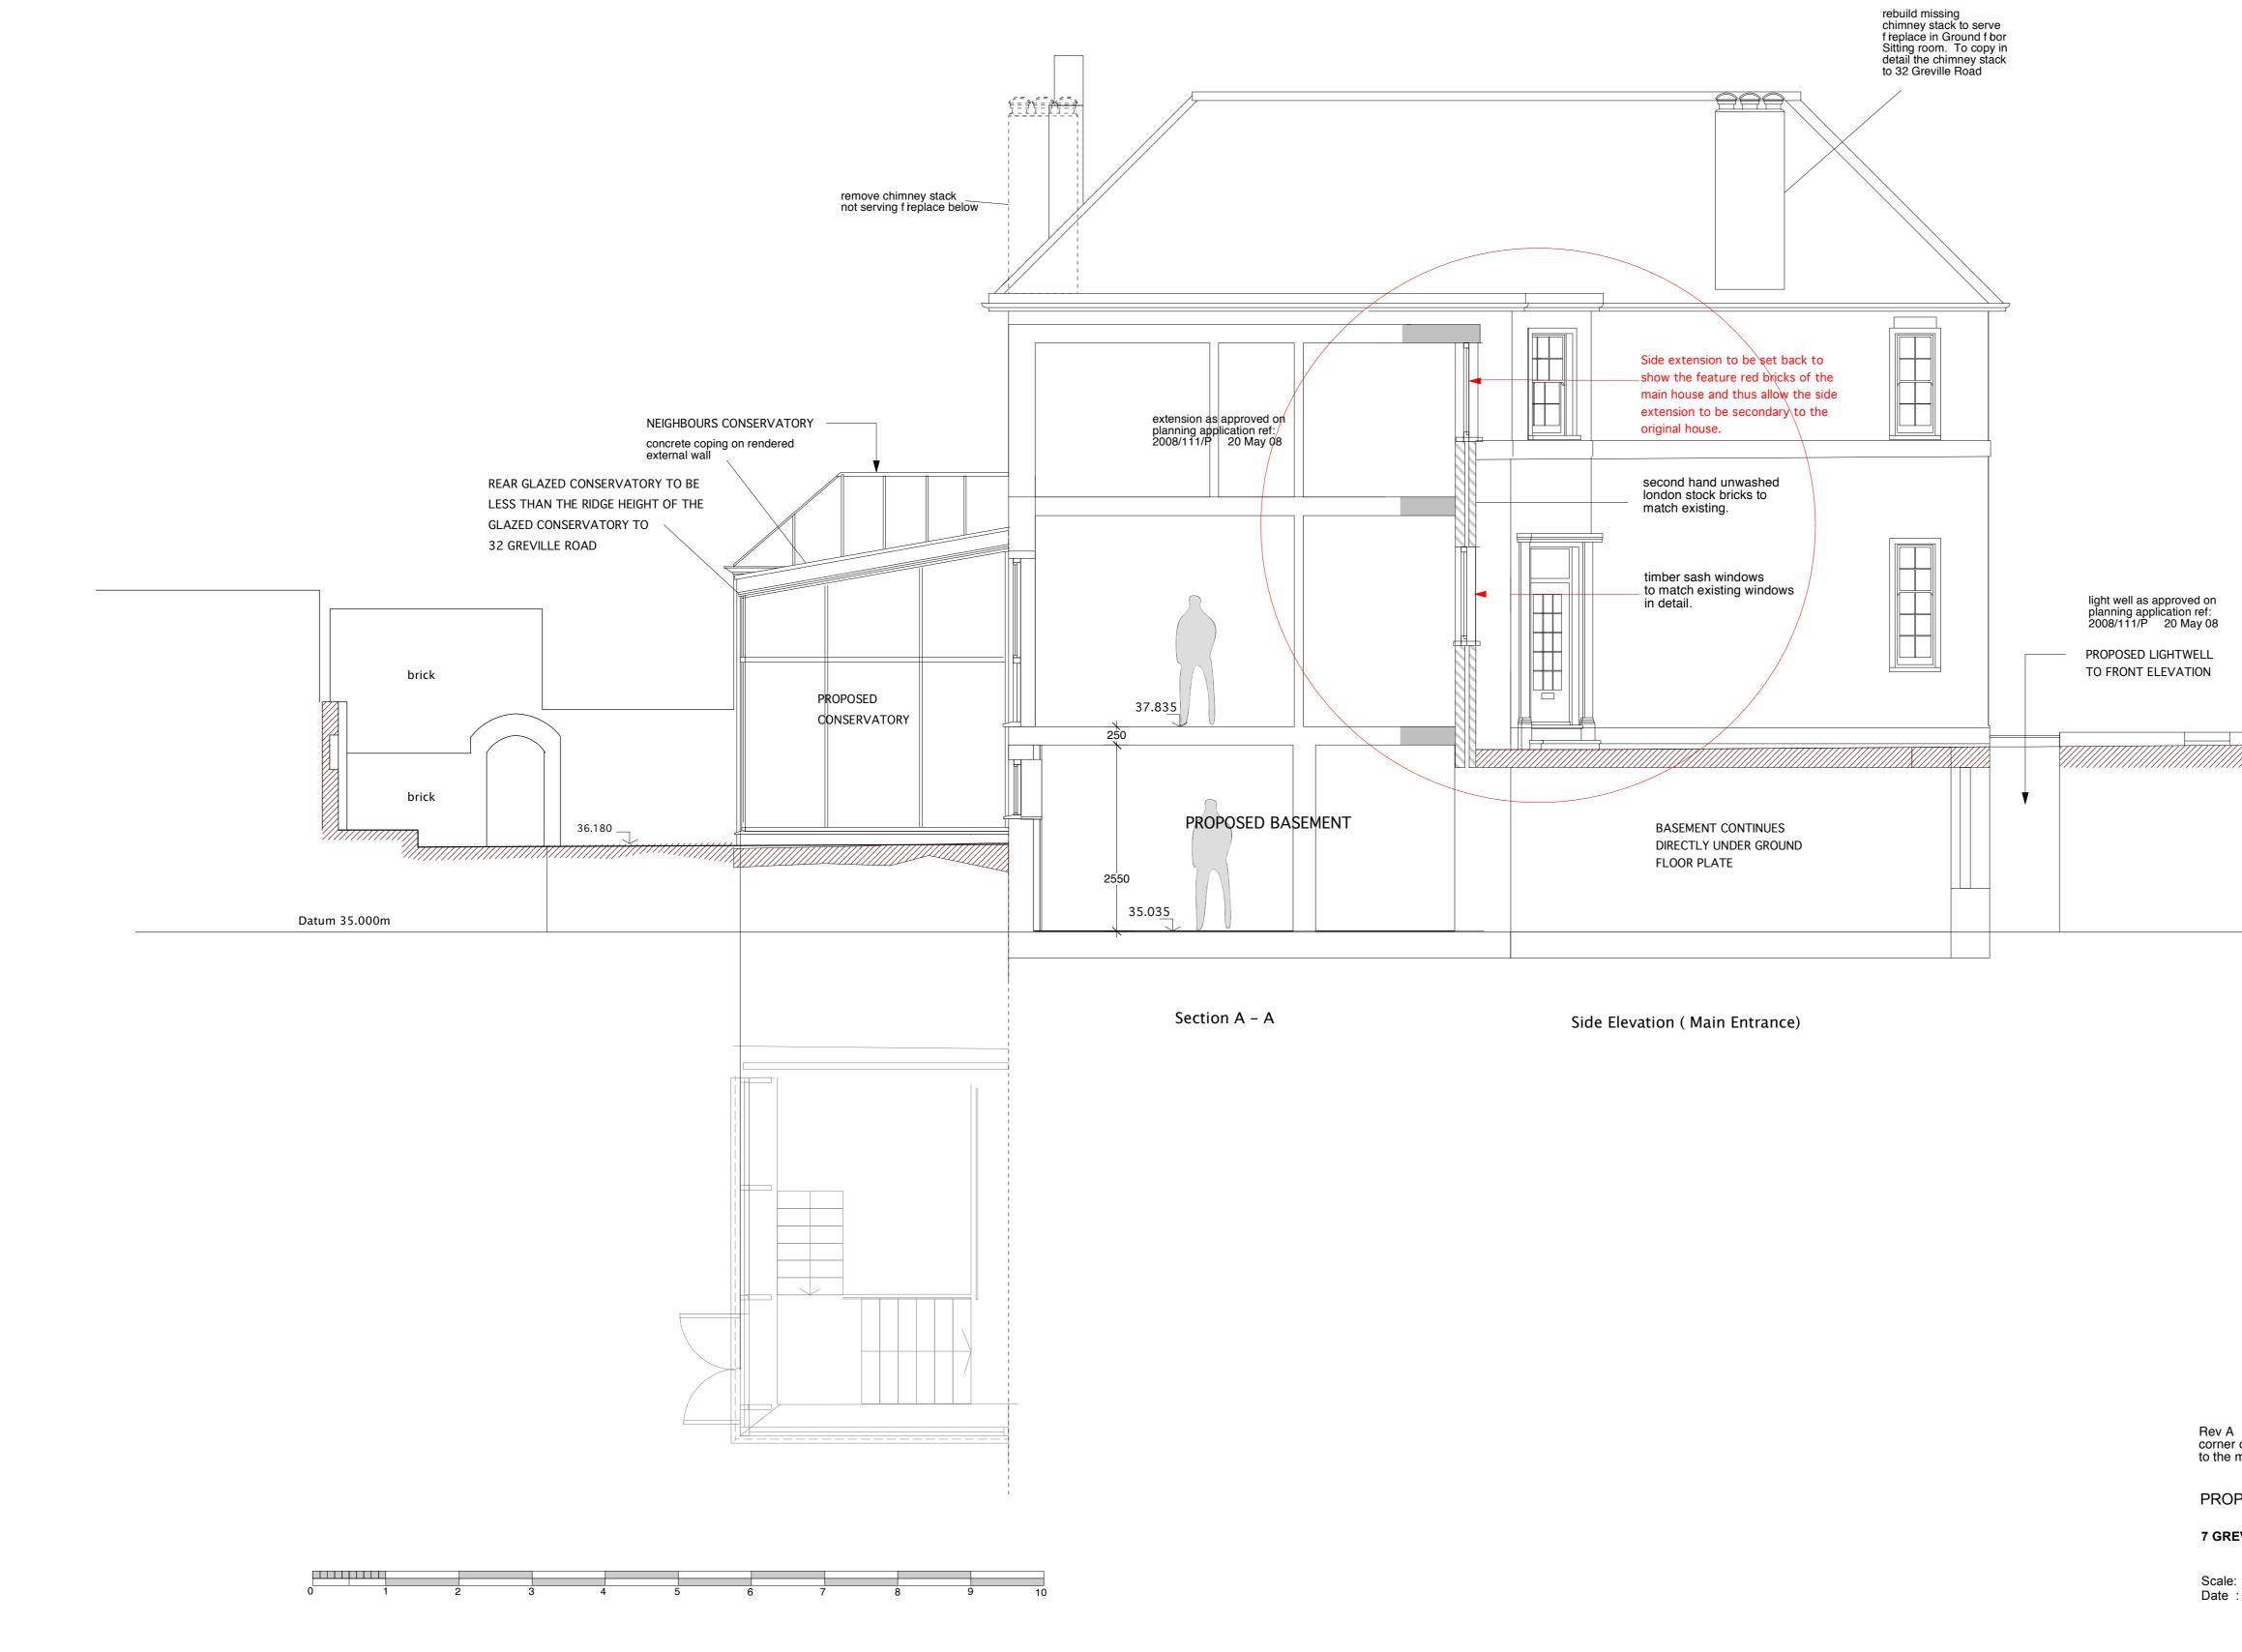

Datum 35.000m

Datum 35.000m

Side Elevation (Rear)

Side Elevation ( Main Entrance)

## EXISTING CONSERVATORY TO NO. 32 GREVILLE ROAD

PROPOSED CONSERVATORY

brick

Datum 35.000m

 PROPOSED DRAWING
 ELEVATIONS

 7 GREVILLE PLACE - St JOHN'S WOOD - LONDON NW6 5JP

 Scale: 1: 50 at A1 size
 Drawing No. 06. 703.12 Rev A

 Date : November 2008
 PROPOSED ELEVATIONS

G J P L t d A R C H I T E C T S 764 FINCHLEY ROAD TEMPLE FORTUNE NW11 LONDON 7TH TEL 020 8458 4322 MOB 07721 598207 gjp @ architect99.fsnet.co.uk