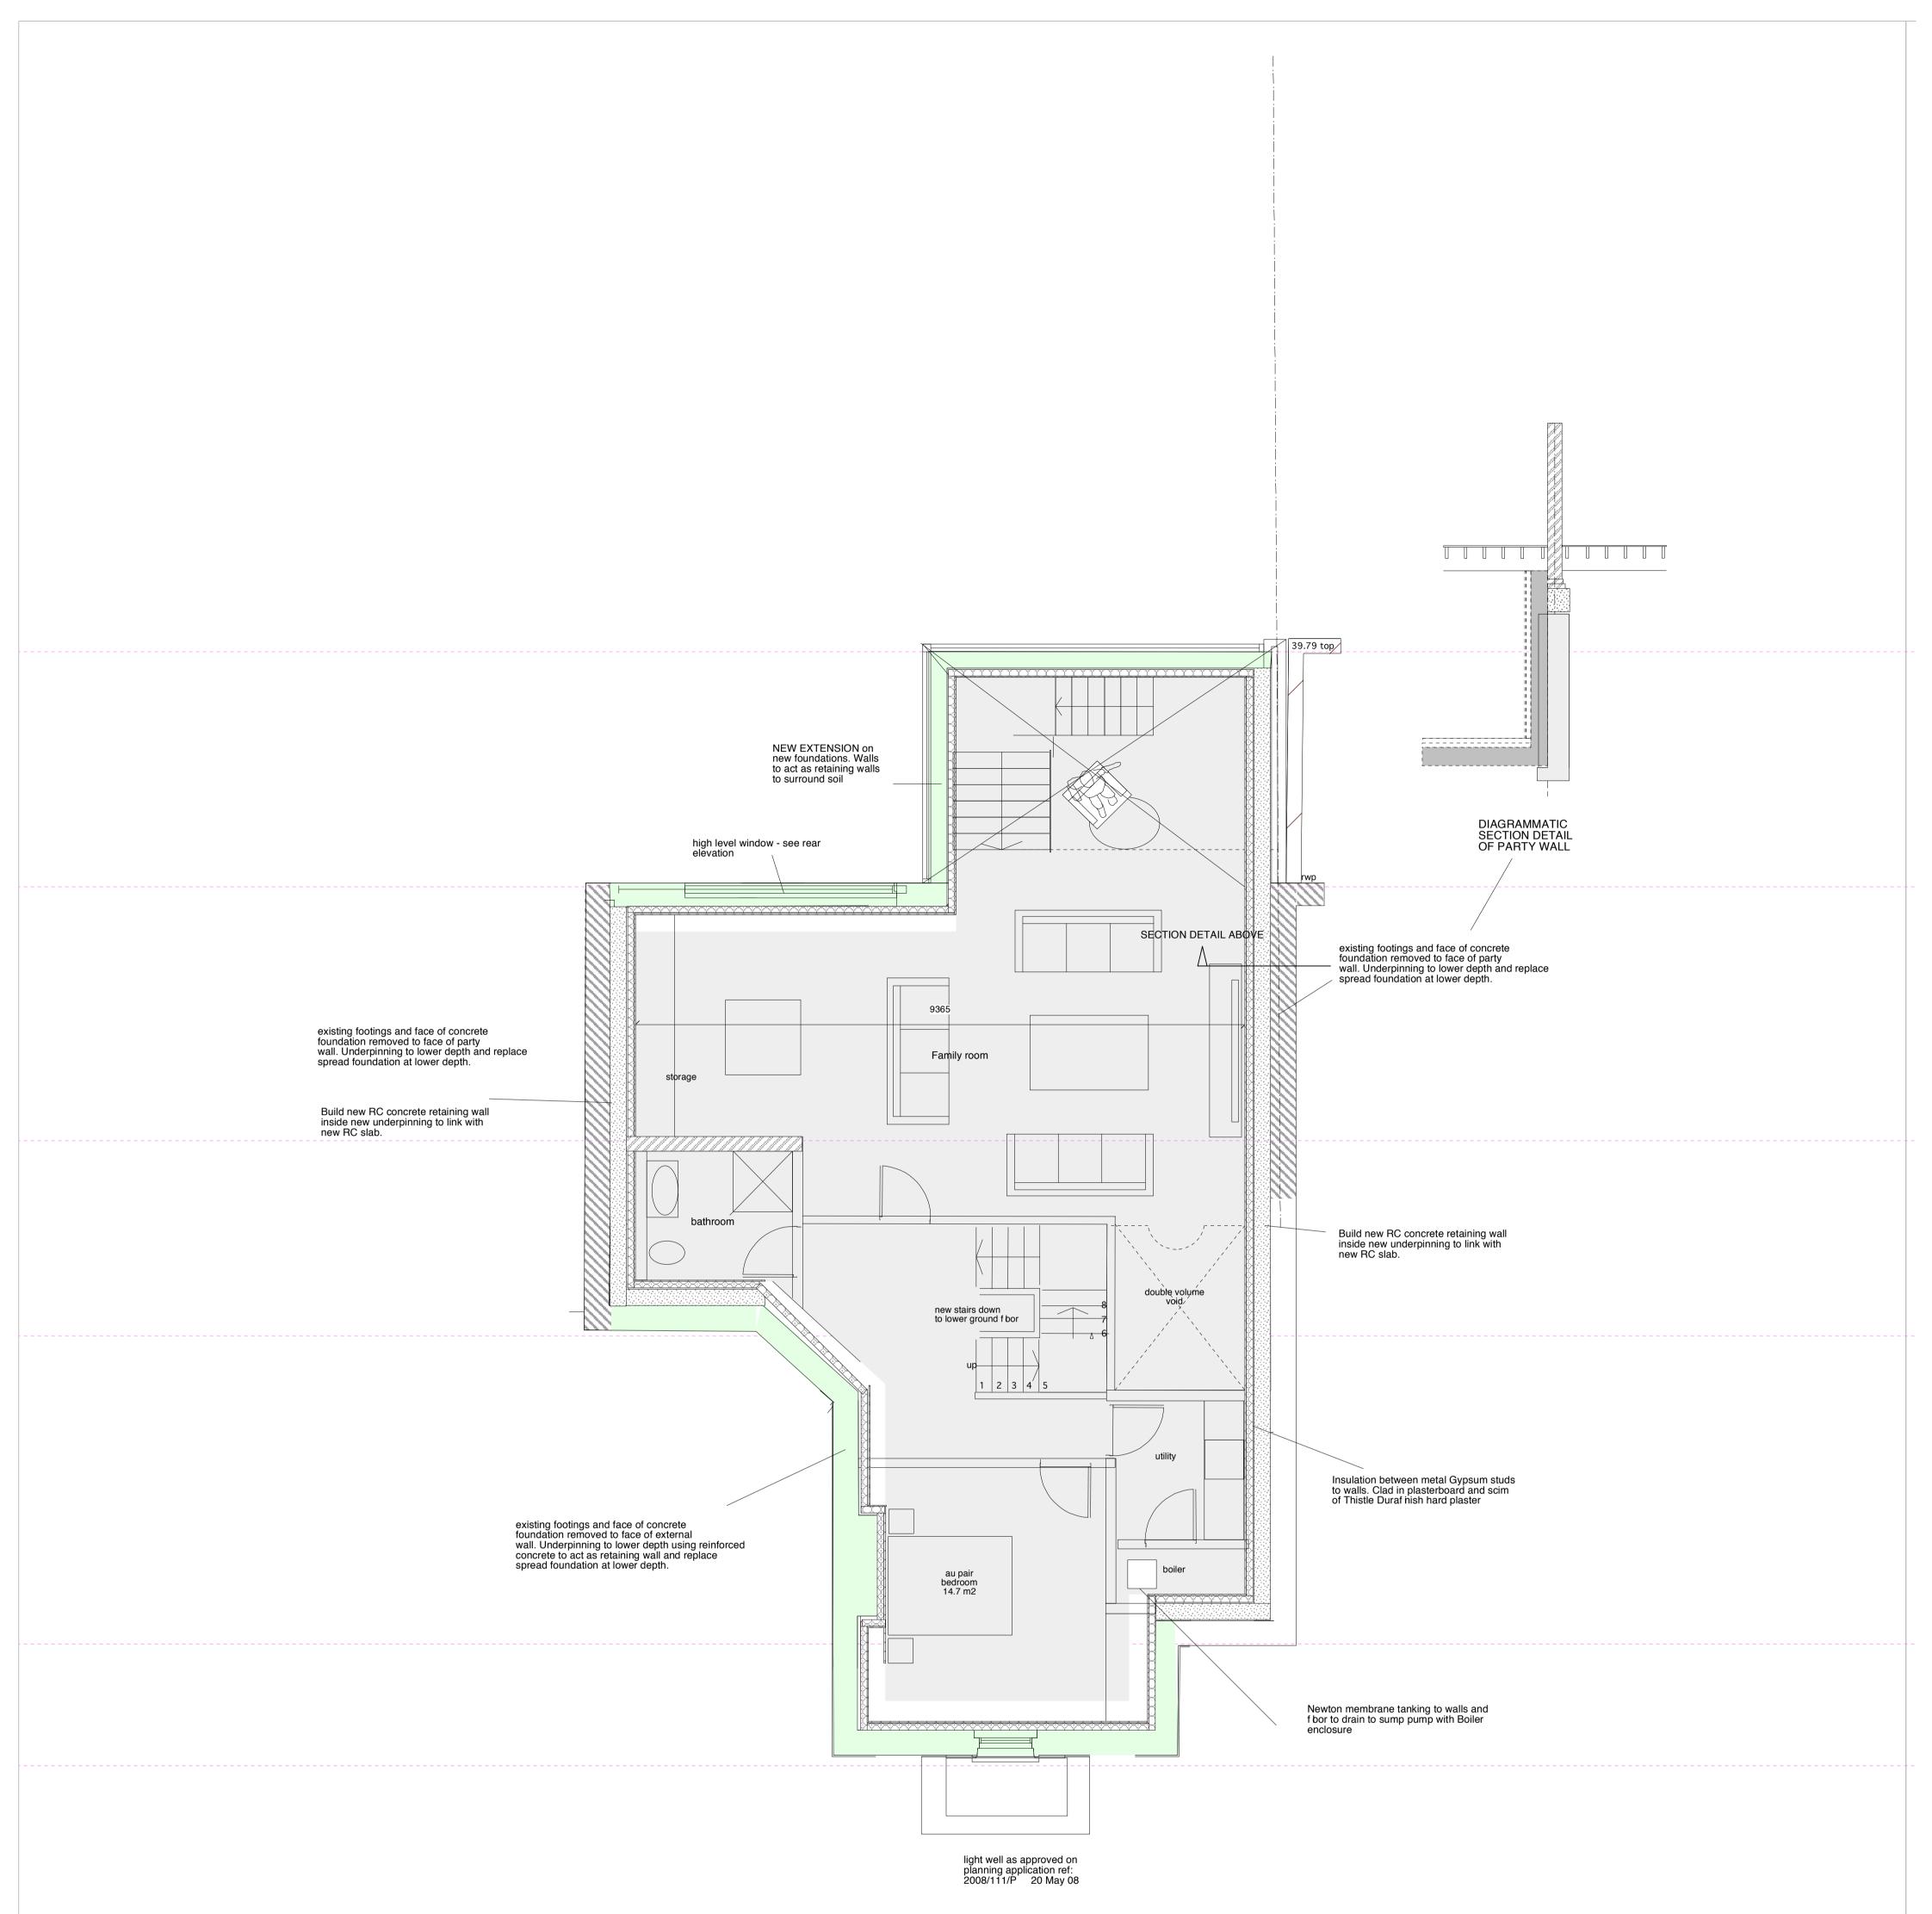

SCHEME D

| PROPOSED DRAWING LC                         |                                          | G J P L t d<br>A R C H I T E C T S<br>764 FINCHLEY ROAD<br>TEMPLE FORTUNE<br>NW11 LONDON 7TH |
|---------------------------------------------|------------------------------------------|----------------------------------------------------------------------------------------------|
| Scale: 1: 50 at A1 size<br>Date : July 2008 | Drawing No. 06. 703.06<br>PROPOSED PLANS | TEL 020 8458 4326<br>FAX 020 8458 4322<br>MOB 07721 598207<br>gjp @ architect99.fsnet.co.uk  |