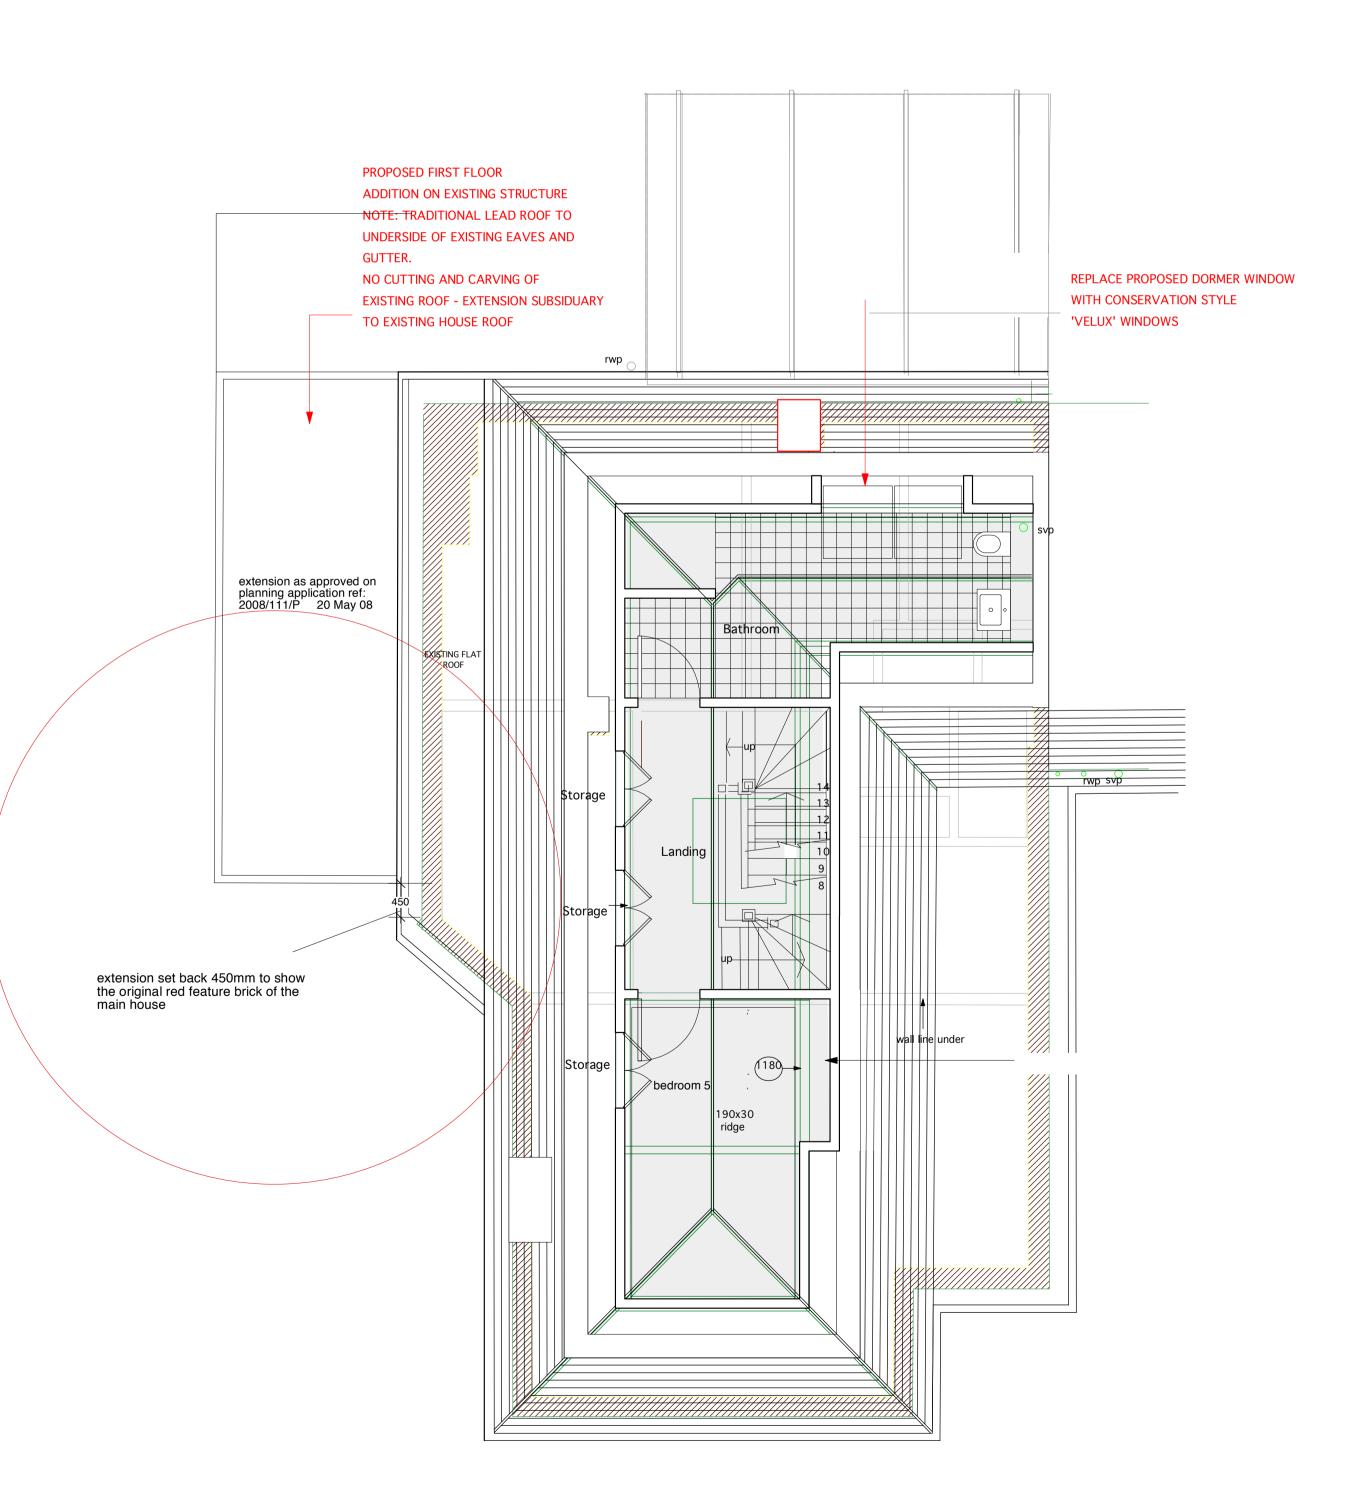

## GJPLtd

|                                                 |                                                | GJPLta                                                     |
|-------------------------------------------------|------------------------------------------------|------------------------------------------------------------|
| PROPOSED DRAWING                                | FIRST FLOOR                                    | ARCHITECTS                                                 |
| 7 GREVILLE PLACE - St JOH                       | N'S WOOD - LONDON NW6 5JP                      | 764 FINCHLEY ROAD<br>TEMPLE FORTUNE<br>NW11 LONDON 7TH     |
| Scale: 1: 50 at A1 size<br>Date : November 2008 | Drawing No. 06. 703.08 Rev A<br>PROPOSED PLANS | TEL 020 8458 4326<br>FAX 020 8458 4322<br>MOB 07721 598207 |
|                                                 |                                                | gip @ architect99 fsnet.co.uk                              |

gjp @ architect99.fsnet.co.uk

No 32 Greville Road

| Rev A Side extension bough<br>corner oh house to improve de<br>to the main house. |                                                        |                                                                                             |
|-----------------------------------------------------------------------------------|--------------------------------------------------------|---------------------------------------------------------------------------------------------|
| PROPOSED DRAWING                                                                  | G J P L t d<br>ARCHITECTS                              |                                                                                             |
| 7 GREVILLE PLACE - St JO                                                          | 764 FINCHLEY ROAD<br>TEMPLE FORTUNE<br>NW11 LONDON 7TH |                                                                                             |
| Scale: 1: 50 at A1 size<br>Date : November 2008                                   | Drawing No. 06. 703.09 Rev A<br>PROPOSED PLANS         | TEL 020 8458 4326<br>FAX 020 8458 4322<br>MOB 07721 598207<br>gjp @ architect99.fsnet.co.uk |