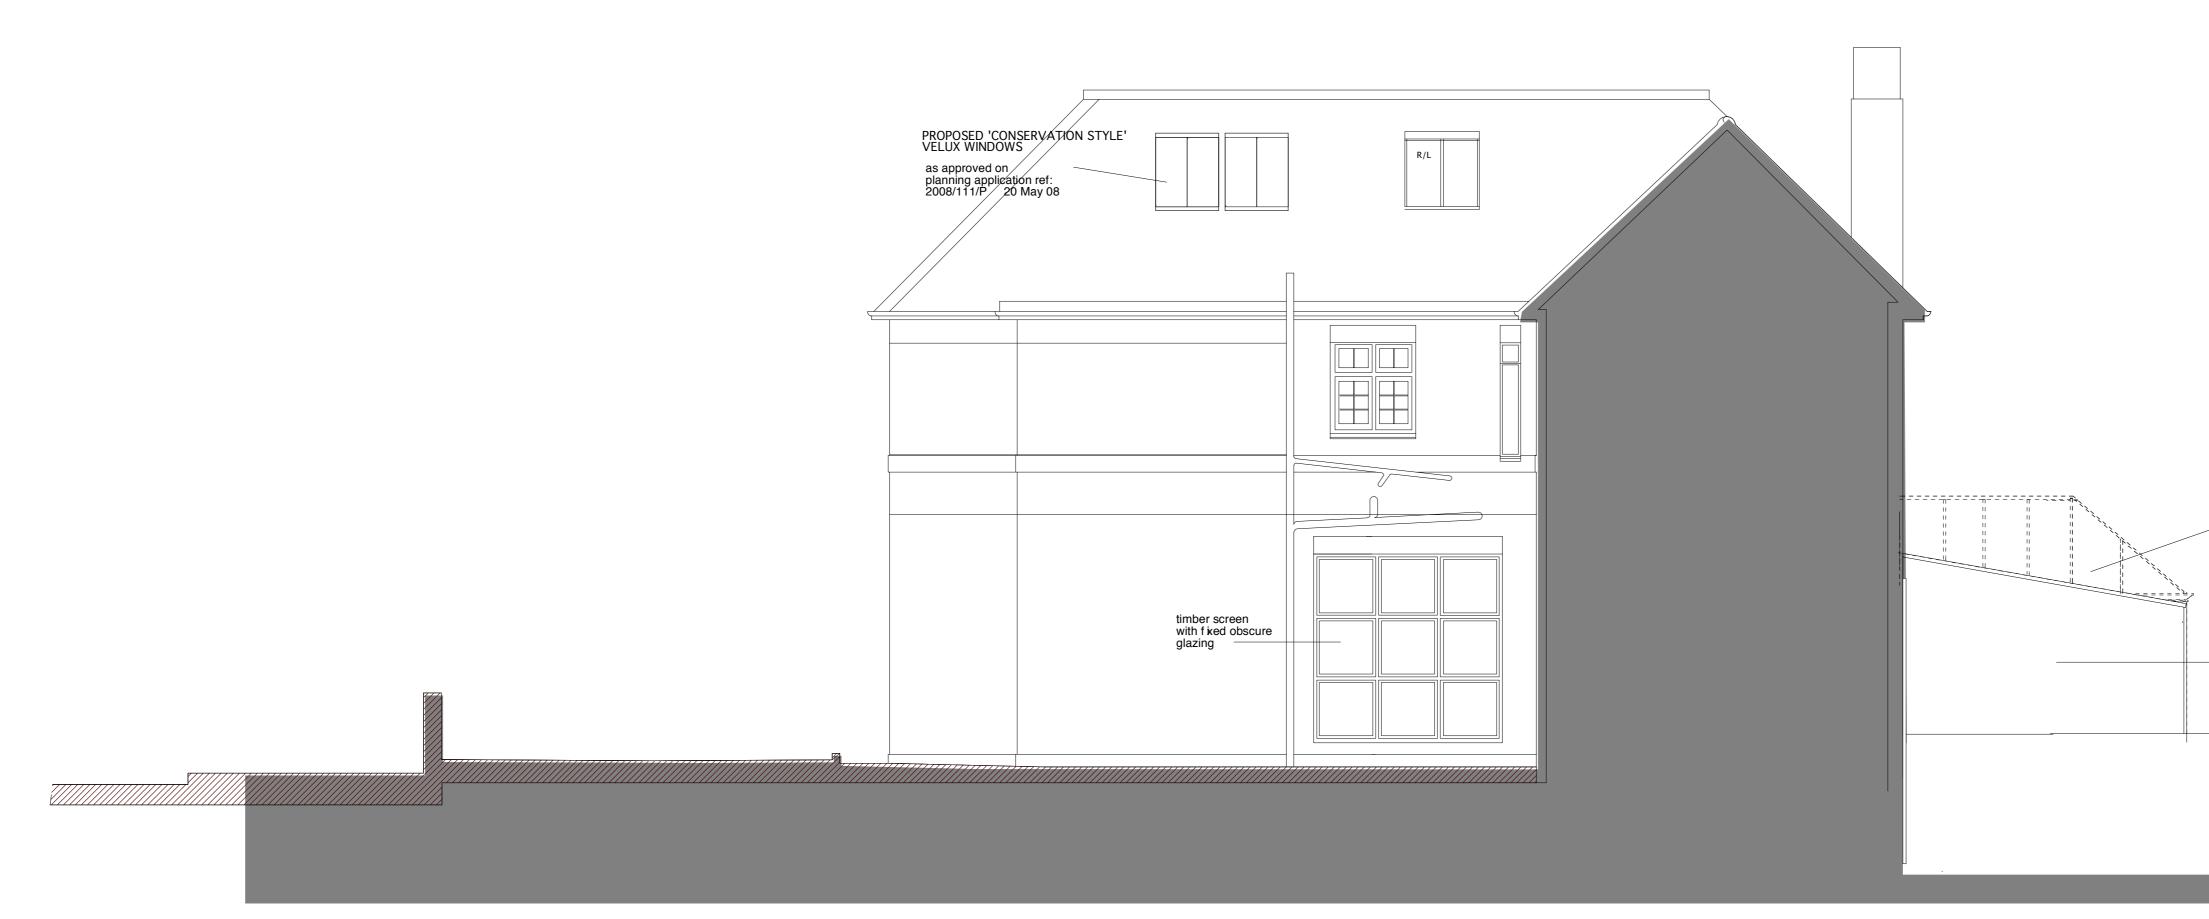

|     |   |   |   |   |   |   |   |   |    | Rev A Side extension bought foraward to 450mm behind front<br>corner oh house to improve detail and maintain secondary element<br>to the main house. November 2008 |
|-----|---|---|---|---|---|---|---|---|----|--------------------------------------------------------------------------------------------------------------------------------------------------------------------|
| 0 1 | 2 | 3 | 4 | 5 | 6 | 7 | 8 | 9 | 10 | PROPOSED DRAWING ELEVATIONS<br>7 GREVILLE PLACE - St JOHN'S WOOD - LONDON NW6 5JP                                                                                  |

Rev A Side extension bought foraward to 450mm behind front corner oh house to improve detail and maintain secondary element to the main house. November 2008 PROPOSED DRAWING ELEVATIONS

\_\_\_\_\_

7 GREVILLE PLACE - St JOHN'S WOOD - LONDON NW6 5JP

Scale: 1: 50 at A1 size Drawing No. 06. 703.11 Rev A PROPOSED ELEVATIONS Date : November 2008

GJPLtd ARCHITECTS 764 FINCHLEY ROAD TEMPLE FORTUNE NW11 LONDON 7TH TEL 020 8458 4326 FAX 020 8458 4322 MOB 07721 598207 gjp @ architect99.fsnet.co.uk

Datum 35.000m

Datum 35.000m

Side Elevation (Rear)

Side Elevation ( Main Entrance)