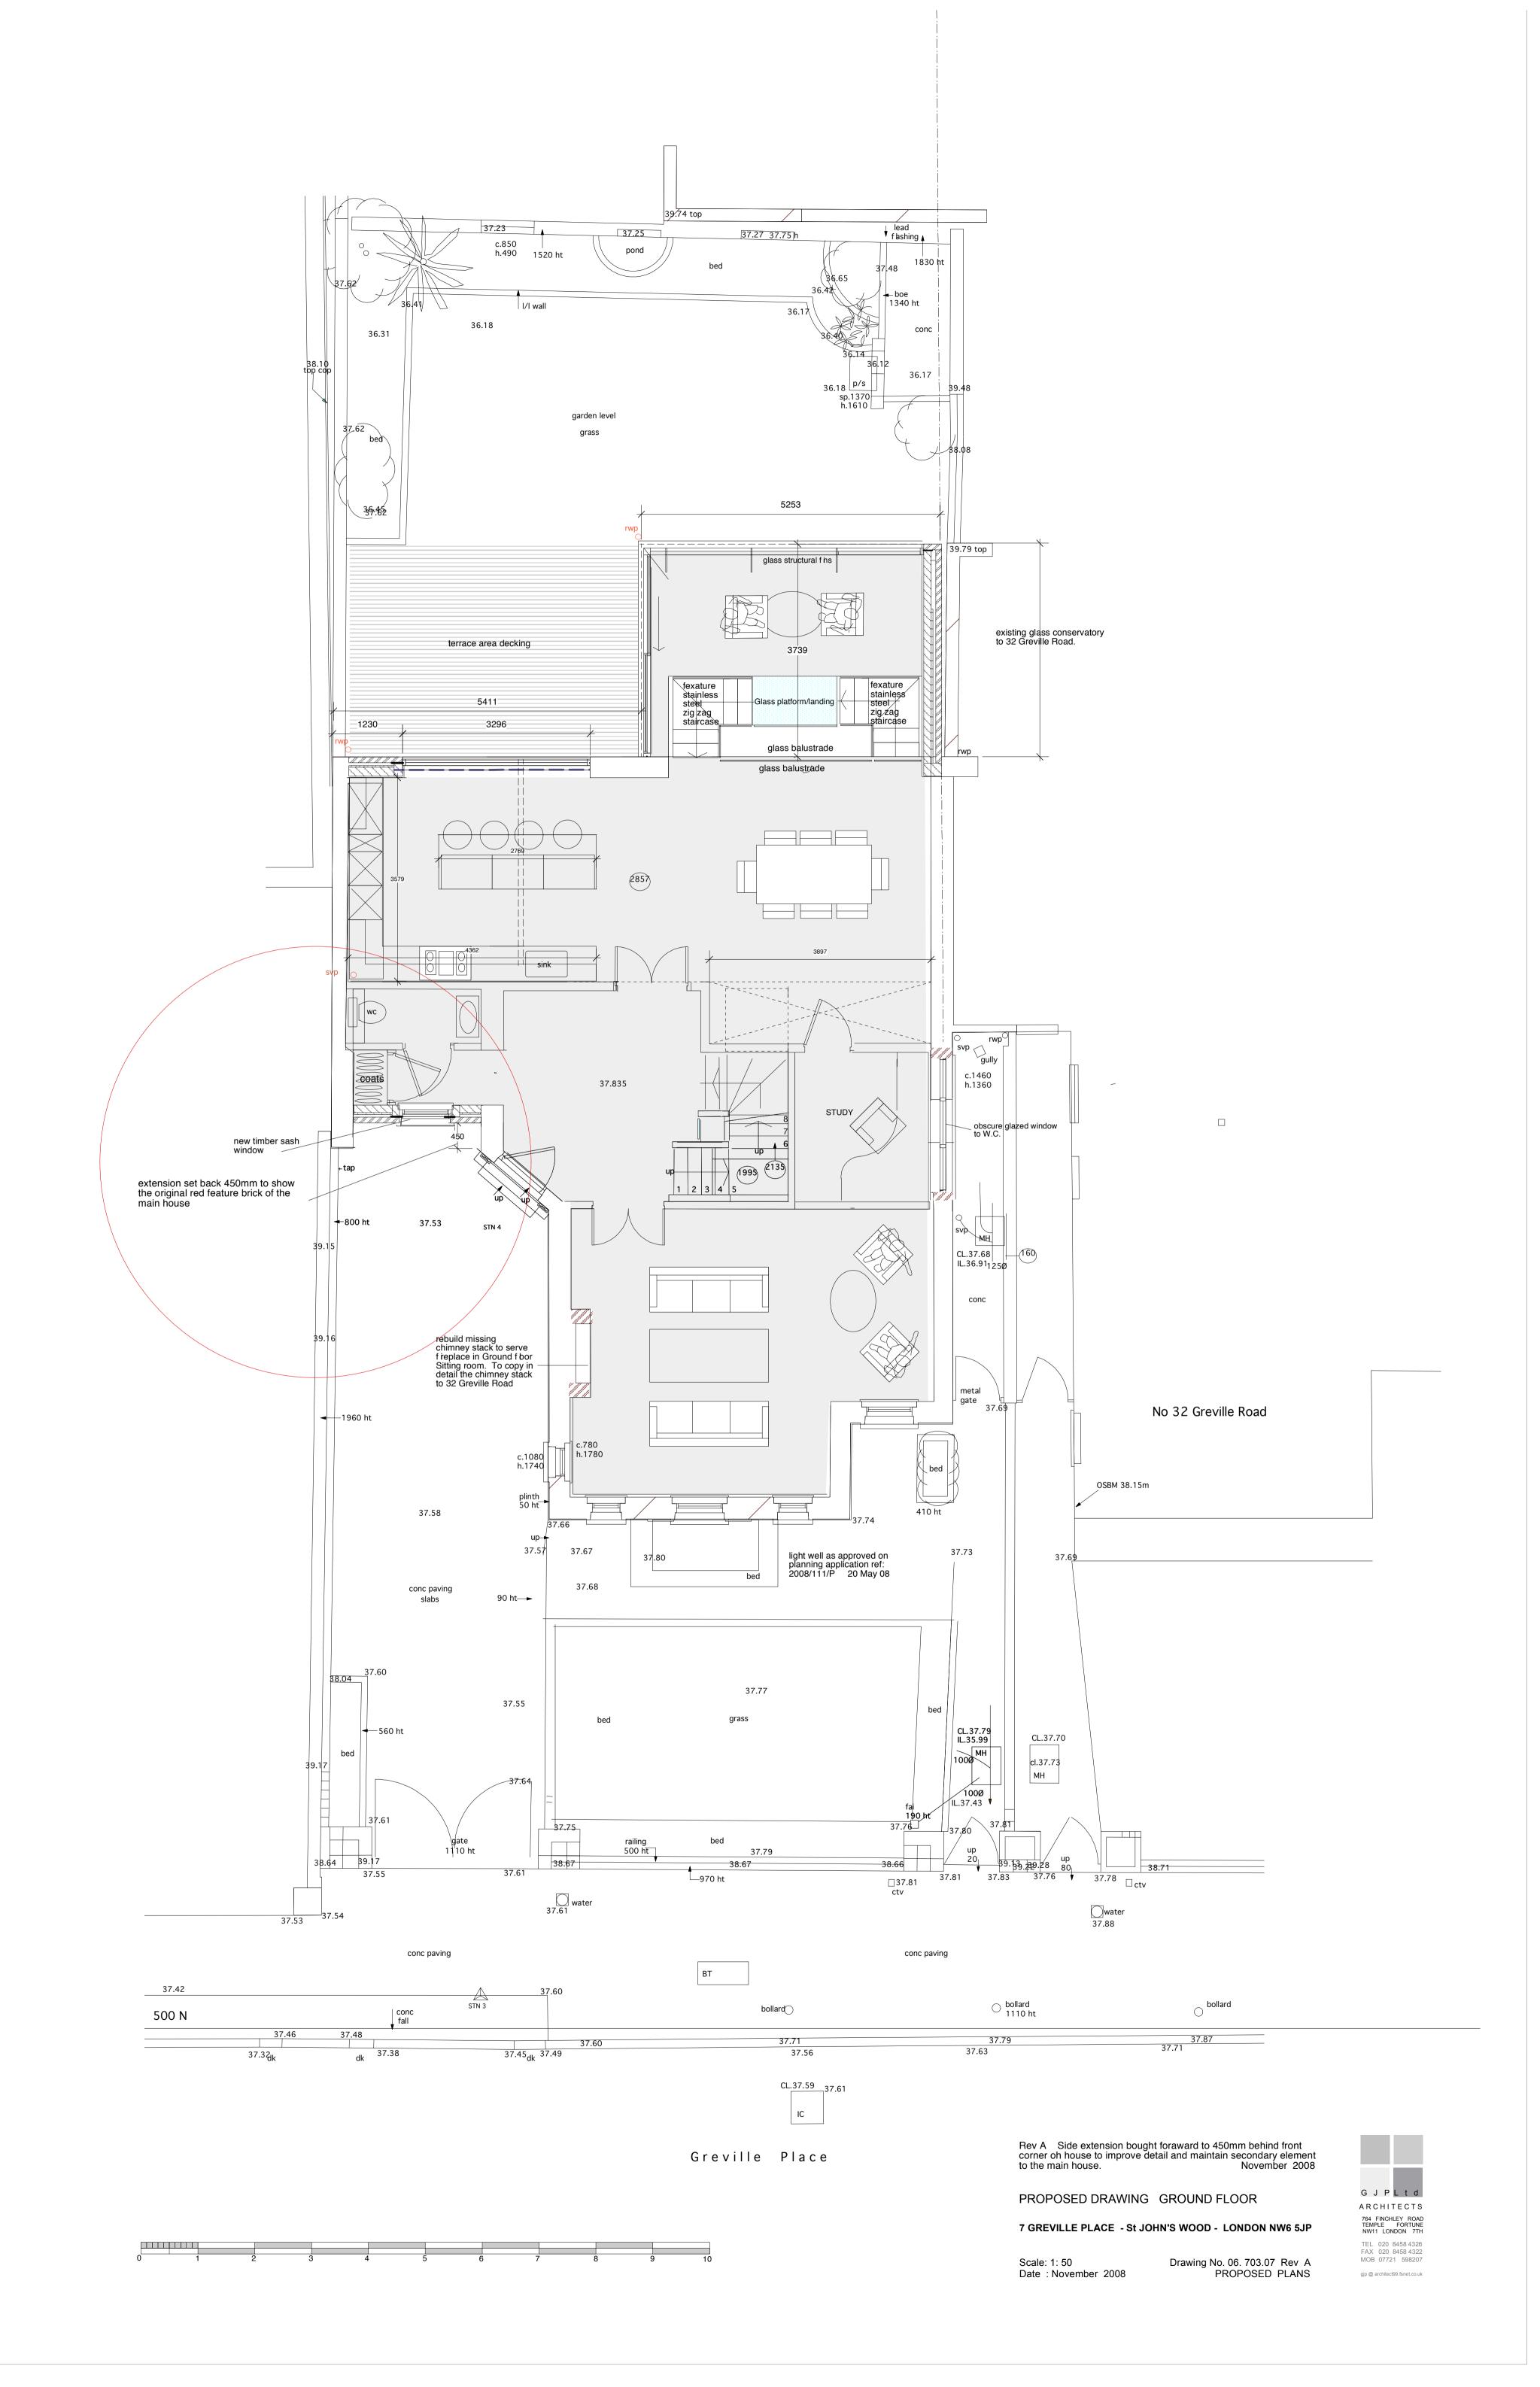

| 0 | 1 | 2 | à | 4 | 5 | 6 | 7 | 8 | Q | 10 |
|---|---|---|---|---|---|---|---|---|---|----|
| 0 | 1 | 2 | 5 | 4 | 5 | 0 | / | 0 | 9 | 10 |

SCHEME D

| Rev A Side extension bought for  | raward to 450mm behind front   |
|----------------------------------|--------------------------------|
| corner oh house to improve detai | and maintain secondary element |
| to the main house.               | November 2008                  |