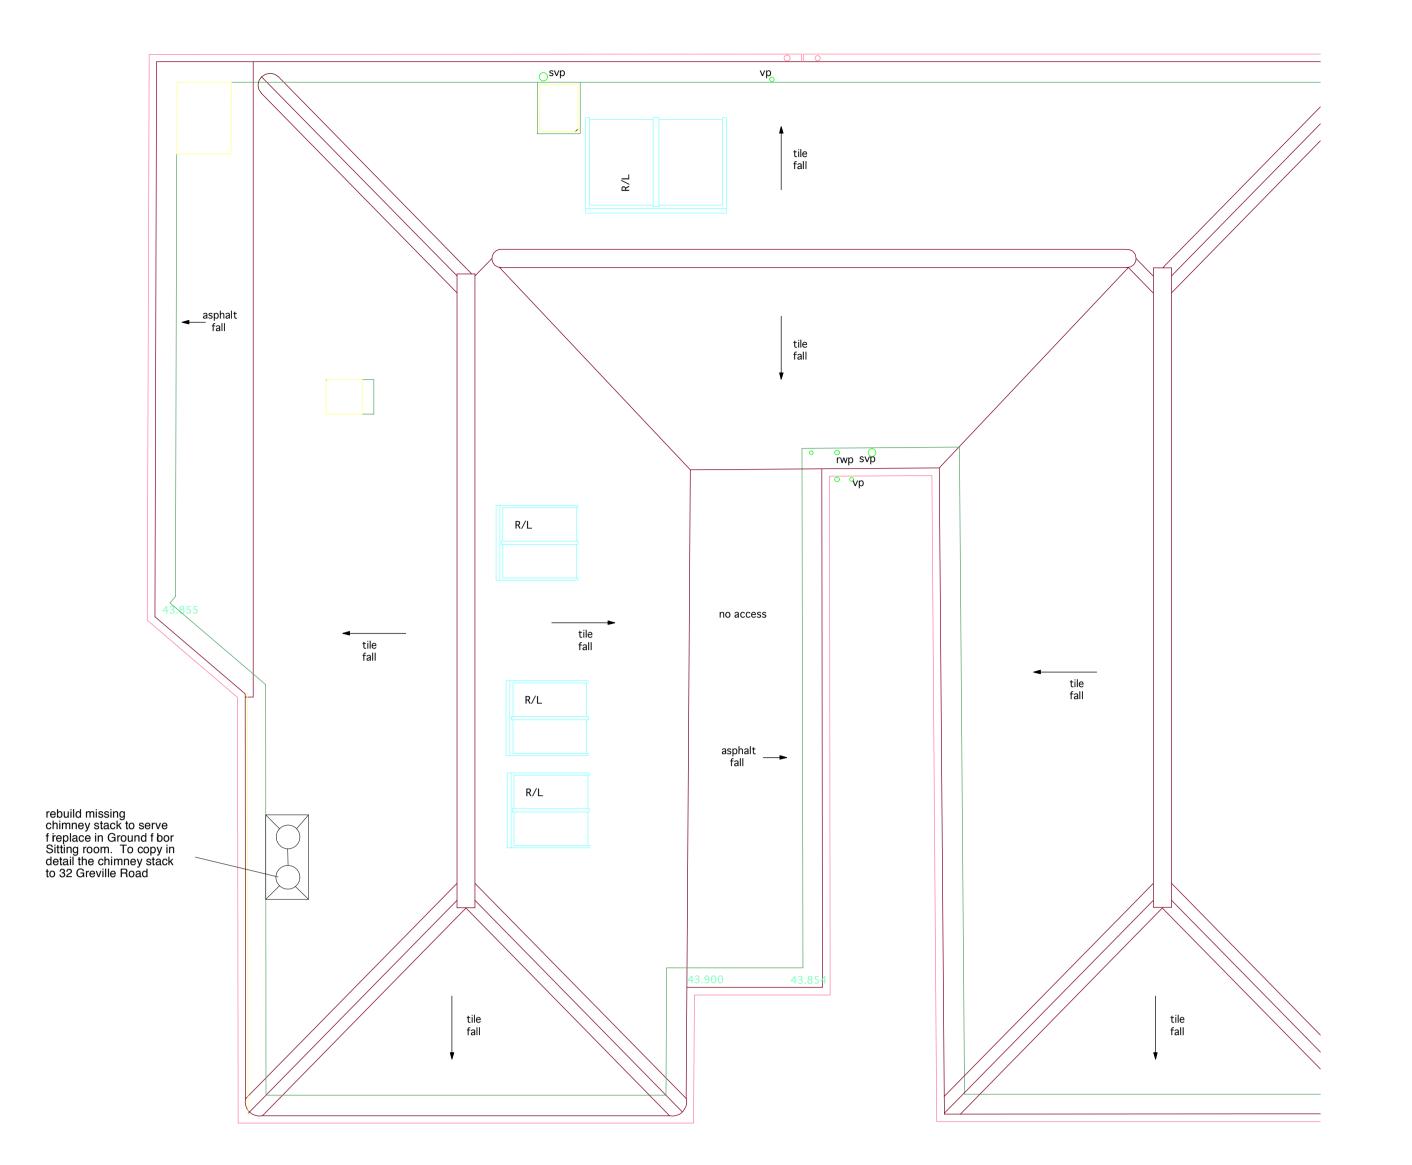

SCHEME D

| PROPOSED DRAWING LC                         |                                          | G J P L t d<br>A R C H I T E C T S<br>764 FINCHLEY ROAD<br>TEMPLE FORTUNE<br>NW11 LONDON 7TH |
|---------------------------------------------|------------------------------------------|----------------------------------------------------------------------------------------------|
| Scale: 1: 50 at A1 size<br>Date : July 2008 | Drawing No. 06. 703.06<br>PROPOSED PLANS | TEL 020 8458 4326<br>FAX 020 8458 4322<br>MOB 07721 598207<br>gjp @ architect99.fsnet.co.uk  |

| 0 | 1 | 2 | à | 4 | 5 | 6 | 7 | 8 | Q | 10 |
|---|---|---|---|---|---|---|---|---|---|----|
| 0 | 1 | 2 | 5 | 4 | 5 | 0 | / | 0 | 9 | 10 |

SCHEME D

| Rev A Side extension bought for  | raward to 450mm behind front   |
|----------------------------------|--------------------------------|
| corner oh house to improve detai | and maintain secondary element |
| to the main house.               | November 2008                  |