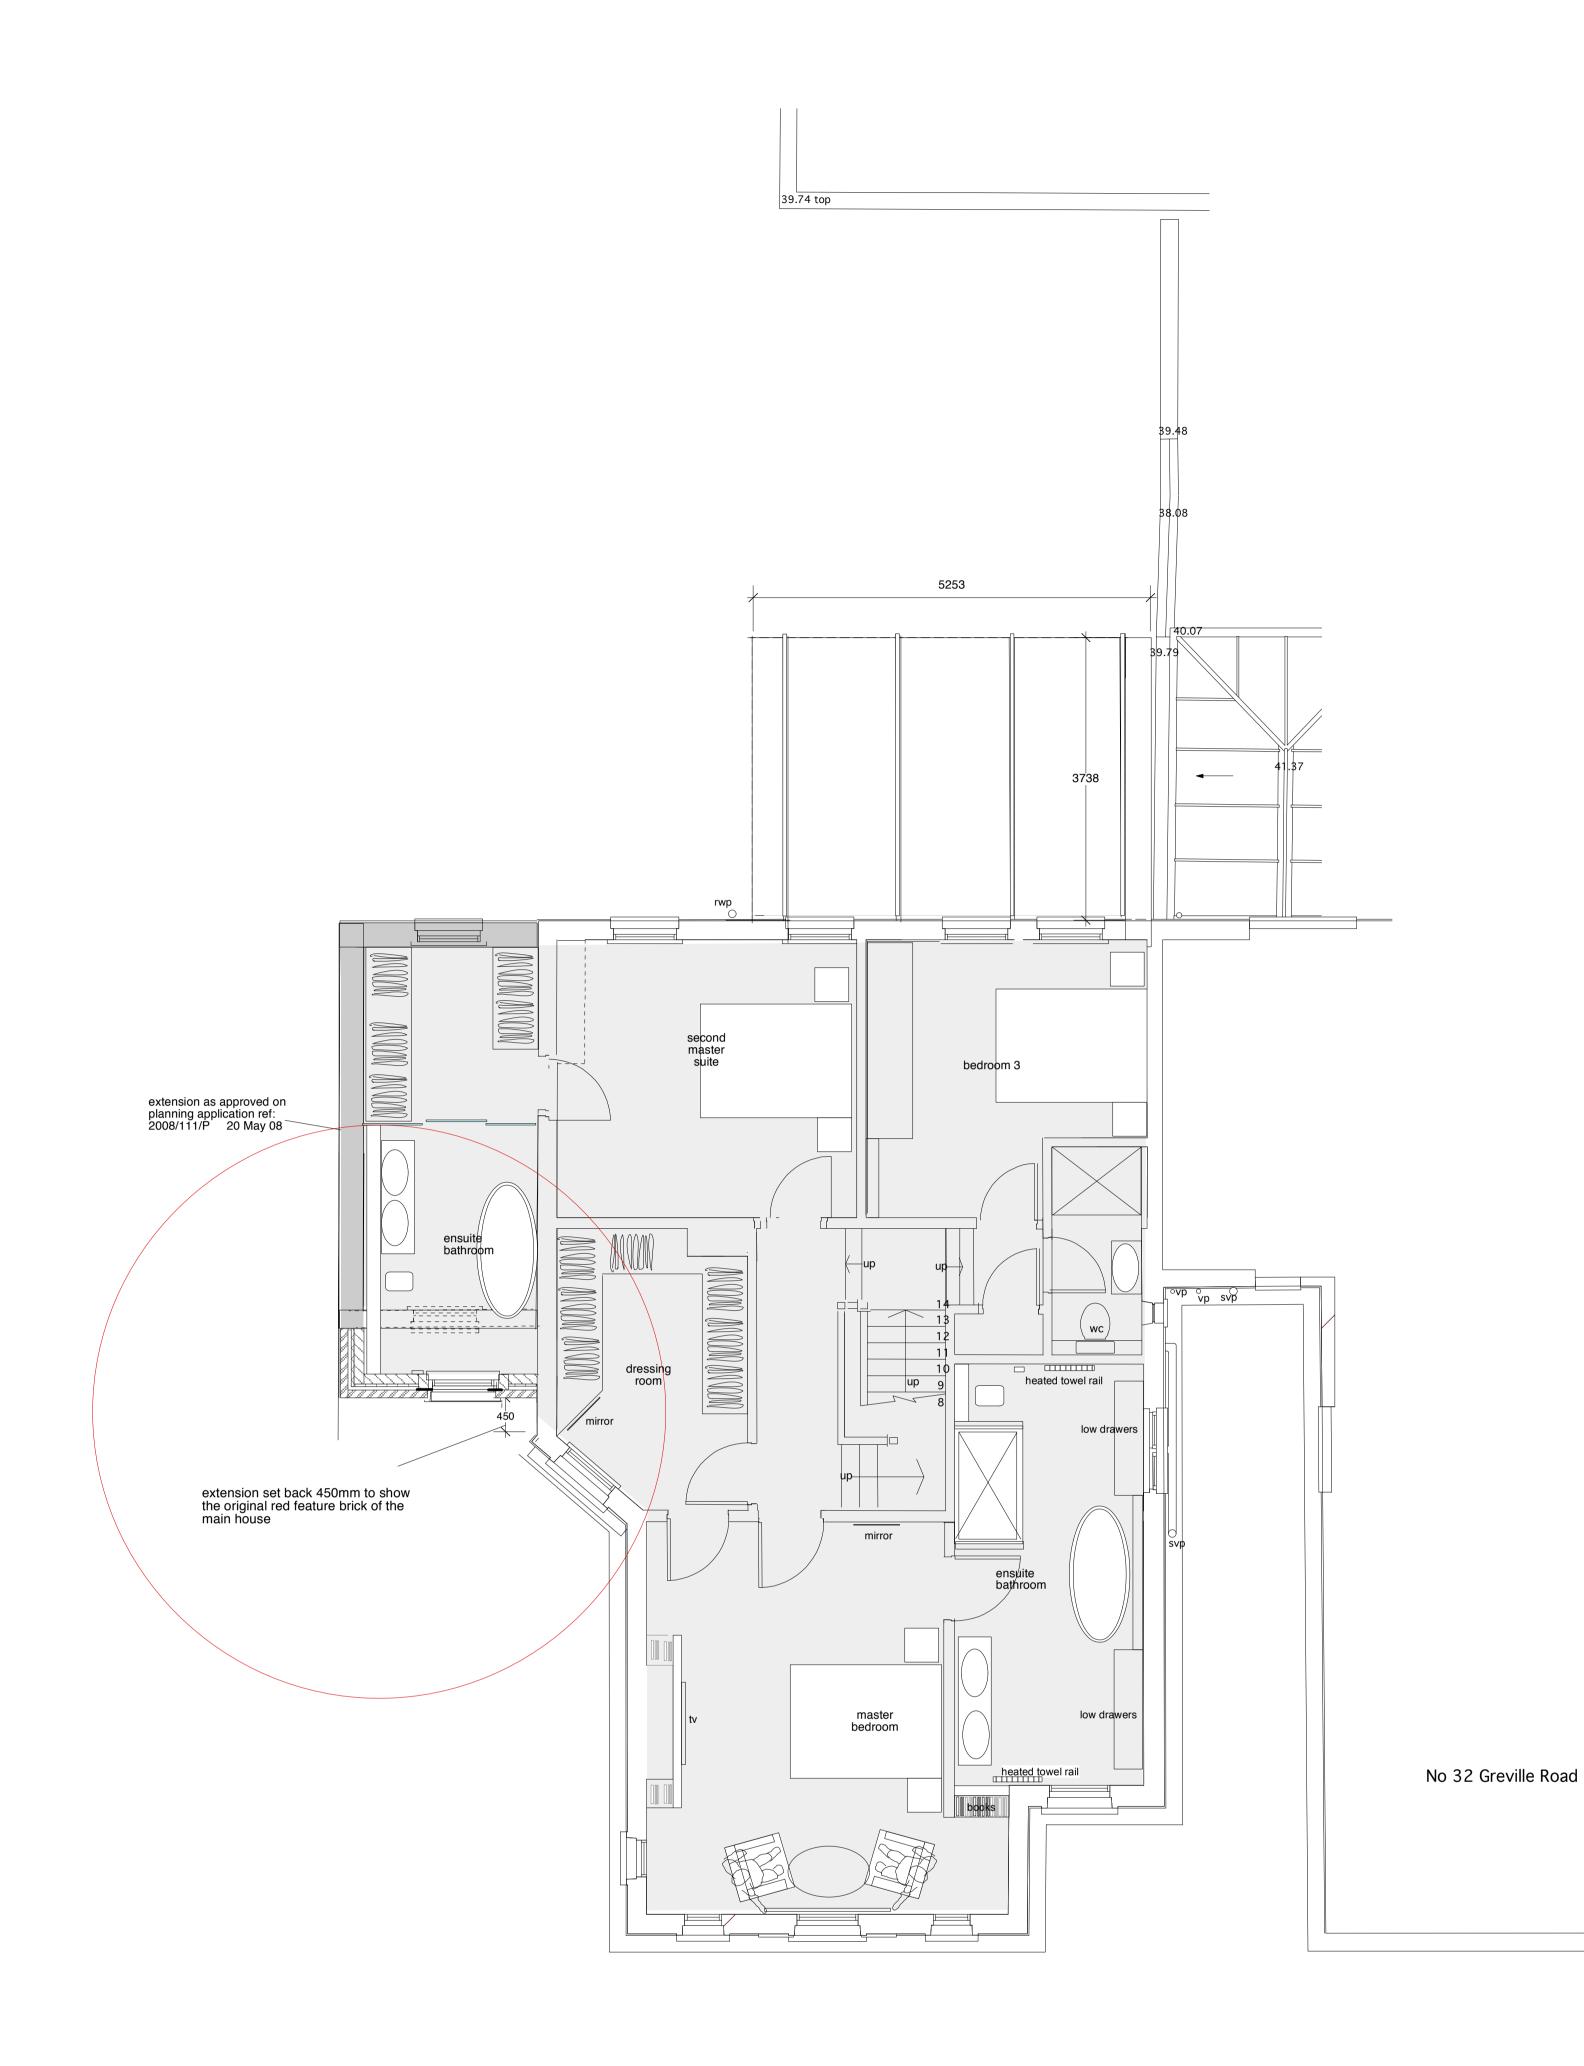

## GJPLtd

|                                                 |                                                | GJPLta                                                     |
|-------------------------------------------------|------------------------------------------------|------------------------------------------------------------|
| PROPOSED DRAWING                                | FIRST FLOOR                                    | ARCHITECTS                                                 |
| 7 GREVILLE PLACE - St JOH                       | N'S WOOD - LONDON NW6 5JP                      | 764 FINCHLEY ROAD<br>TEMPLE FORTUNE<br>NW11 LONDON 7TH     |
| Scale: 1: 50 at A1 size<br>Date : November 2008 | Drawing No. 06. 703.08 Rev A<br>PROPOSED PLANS | TEL 020 8458 4326<br>FAX 020 8458 4322<br>MOB 07721 598207 |
|                                                 |                                                | gip @ architect99 fsnet.co.uk                              |