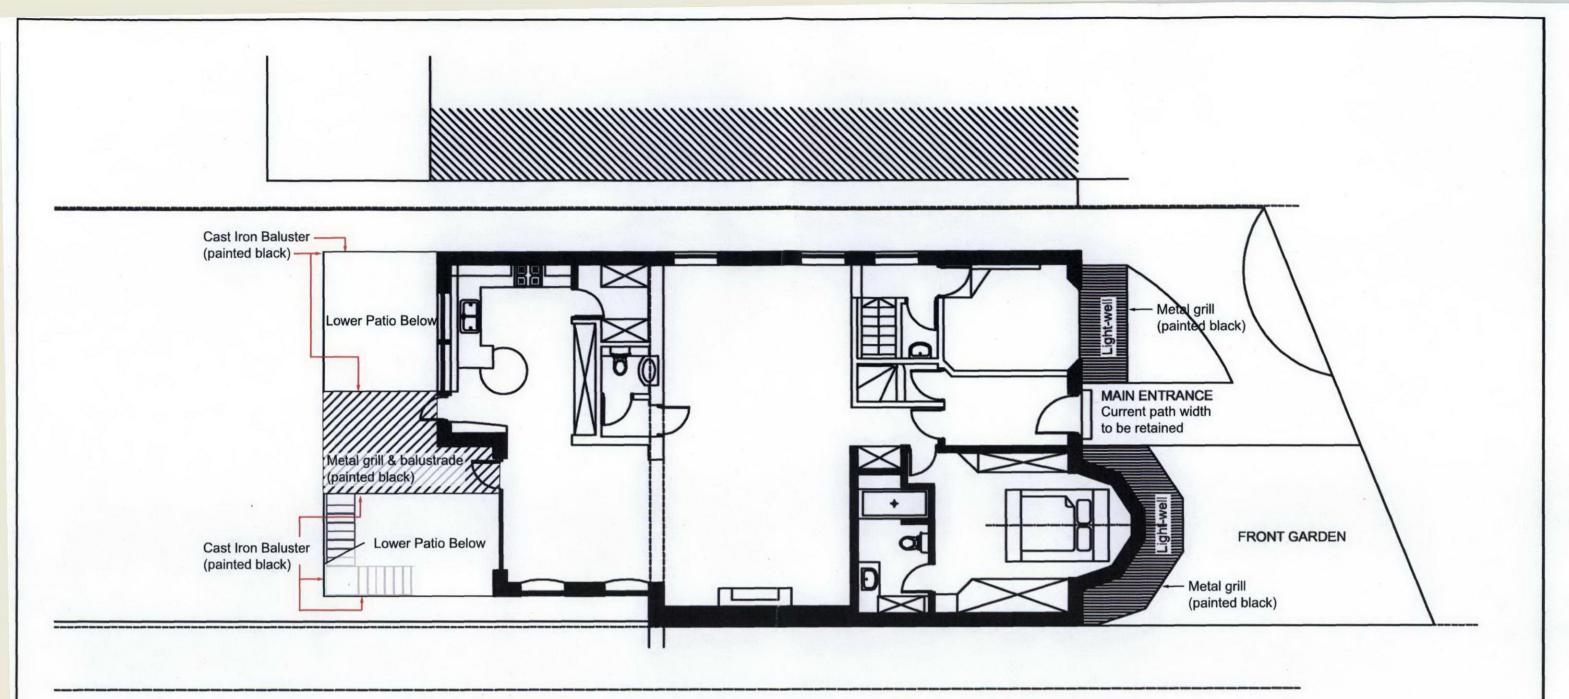

**Proposed Ground** PROJECT ADDRESS: 3 Aberdare Gardens DRAWING NAME: West Hampstead Floor Plan London NW6 DRAWING NO: ALH080502PPG.Rev 03 WHERE NON-STRUCTURAL WALLS ARE SHOWN A STRUCTURAL ENGINEER MUST BE CONSULTED 1:100 @ A3 SCALE: BEFORE ALTERATIONS OR DEMOLITION. DATE: 16 Dec 2008 ALTHOUGH EVERY ENDEAVOUR IS MADE TO PROVIDE AN ACCURATE DRAWING IT IS RECOMMENDED THAT CRITICAL DIMENSIONS SHOULD BE CHECKED ON SITE. Planning Submission ALL DETAILS AND DRAWINGS TO CO-ORDINATE Every dimention should be checked on site for confirmation WITH ISLINGTON BUILDING CONTROL AND before commencement of any work **BRITISH STANDARDS**