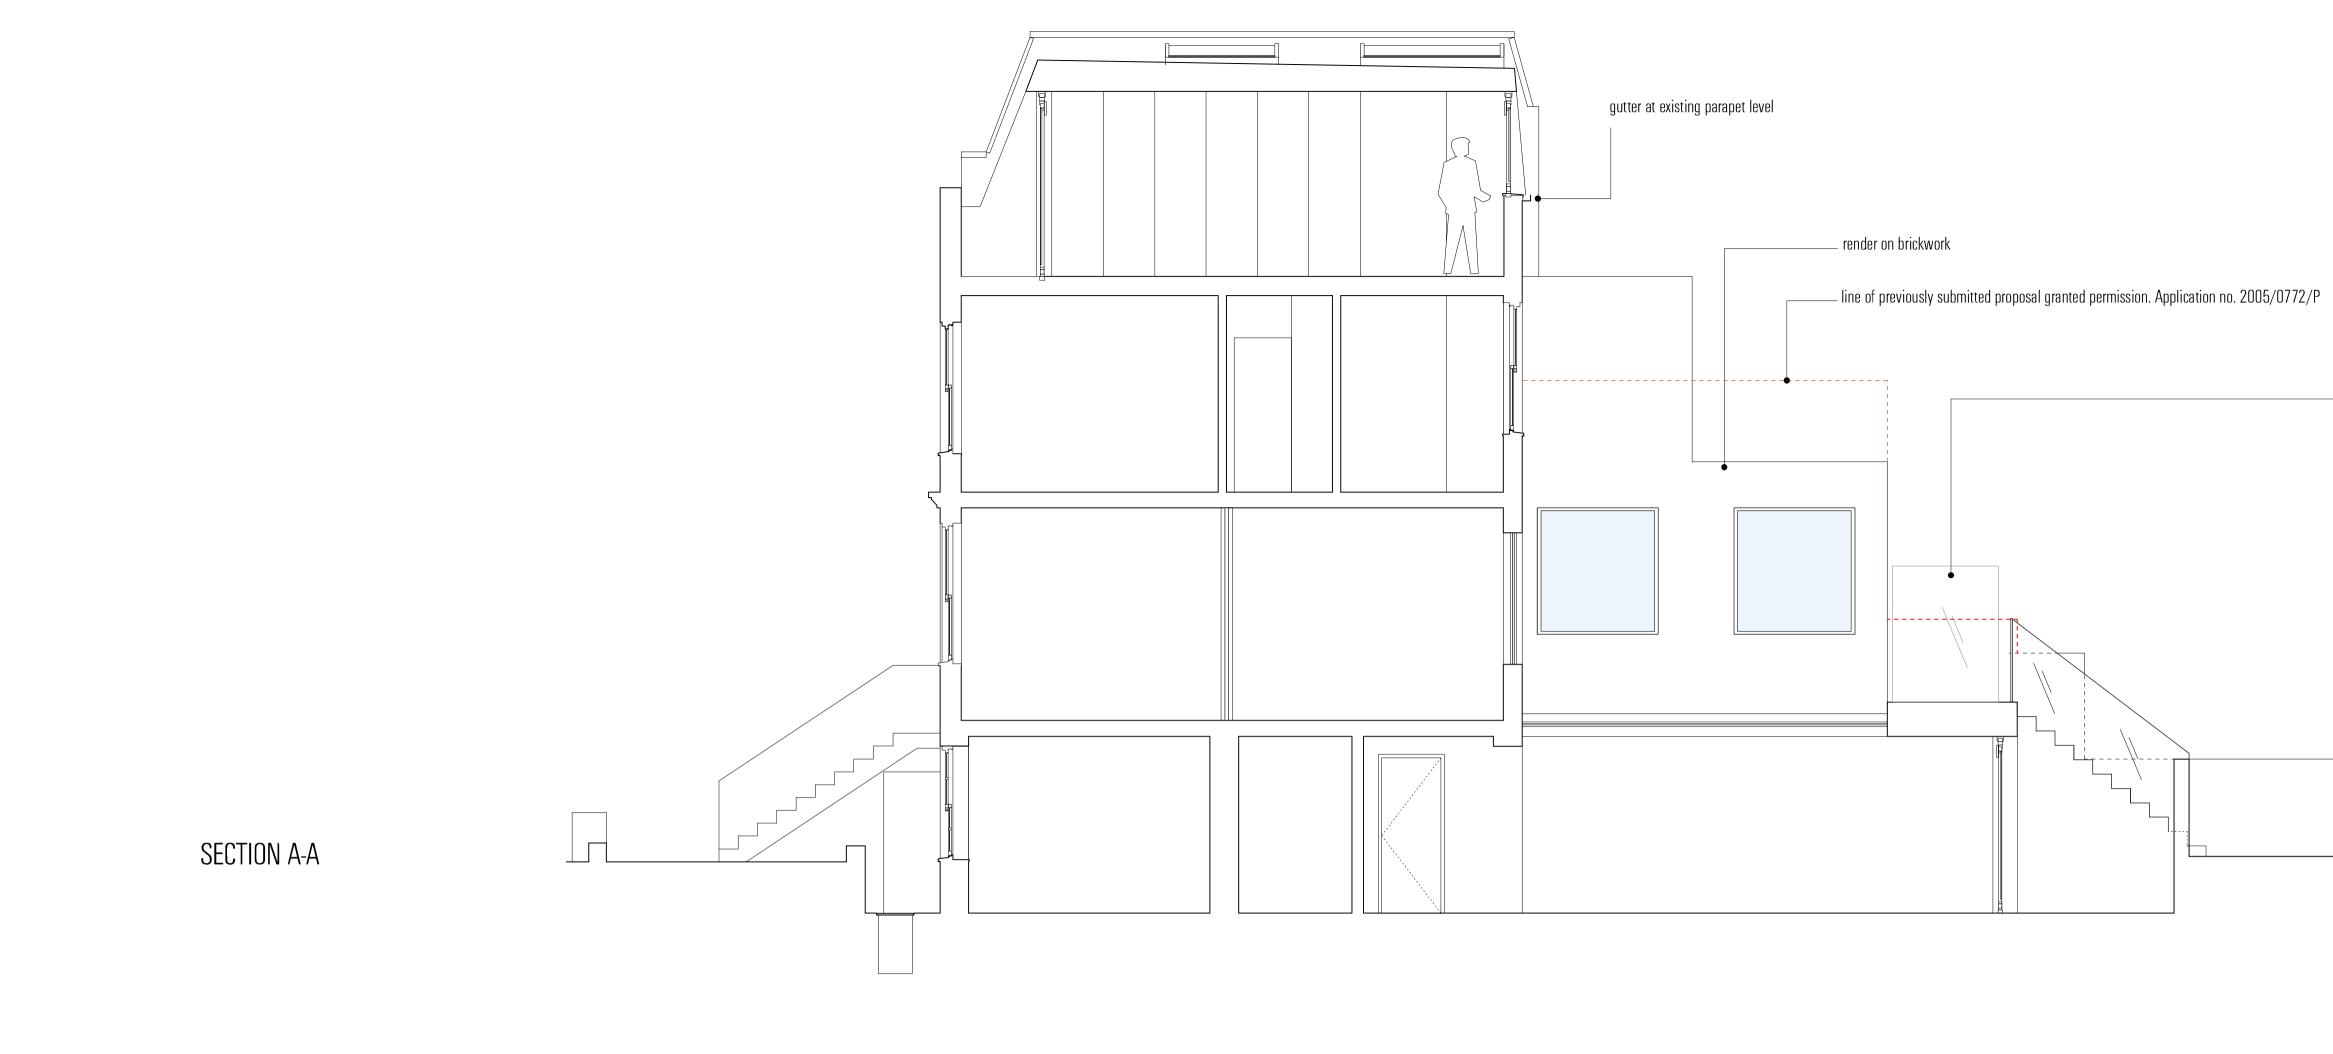

Do not scale from this drawing. Use only figured dimensions. All dimensions to be checked on site. Any errors or omissions must be reported to the architect.

\_\_\_\_\_transluscent privacy screen

\_\_\_existing boundary wall line

\_\_\_ existing garden level

| Derek Cl                                                                                                 | uckie                    |                          |  |                    |             |               | HOGARTH                     |
|----------------------------------------------------------------------------------------------------------|--------------------------|--------------------------|--|--------------------|-------------|---------------|-----------------------------|
| 6 St Thomas Gardens                                                                                      |                          |                          |  |                    |             |               | A R C H IT E C T S          |
| Proposed Sections                                                                                        |                          |                          |  |                    |             |               | LIMITED                     |
| project no<br>0309                                                                                       | drawing no<br>L(-3)301.1 | scale<br>1:50@A1/1:100@A |  | status<br>Planning | drawn<br>CT | CHECKED<br>IH | ARCHITECTS + DESIGNERS      |
| 61 Courtfield Gardens, London SW5 ONO T: 020 7565 8366 F:020 7460 4338 E: info@hogartharchitects.co.uk v |                          |                          |  |                    |             |               | www.hogartharchitects.co.uk |