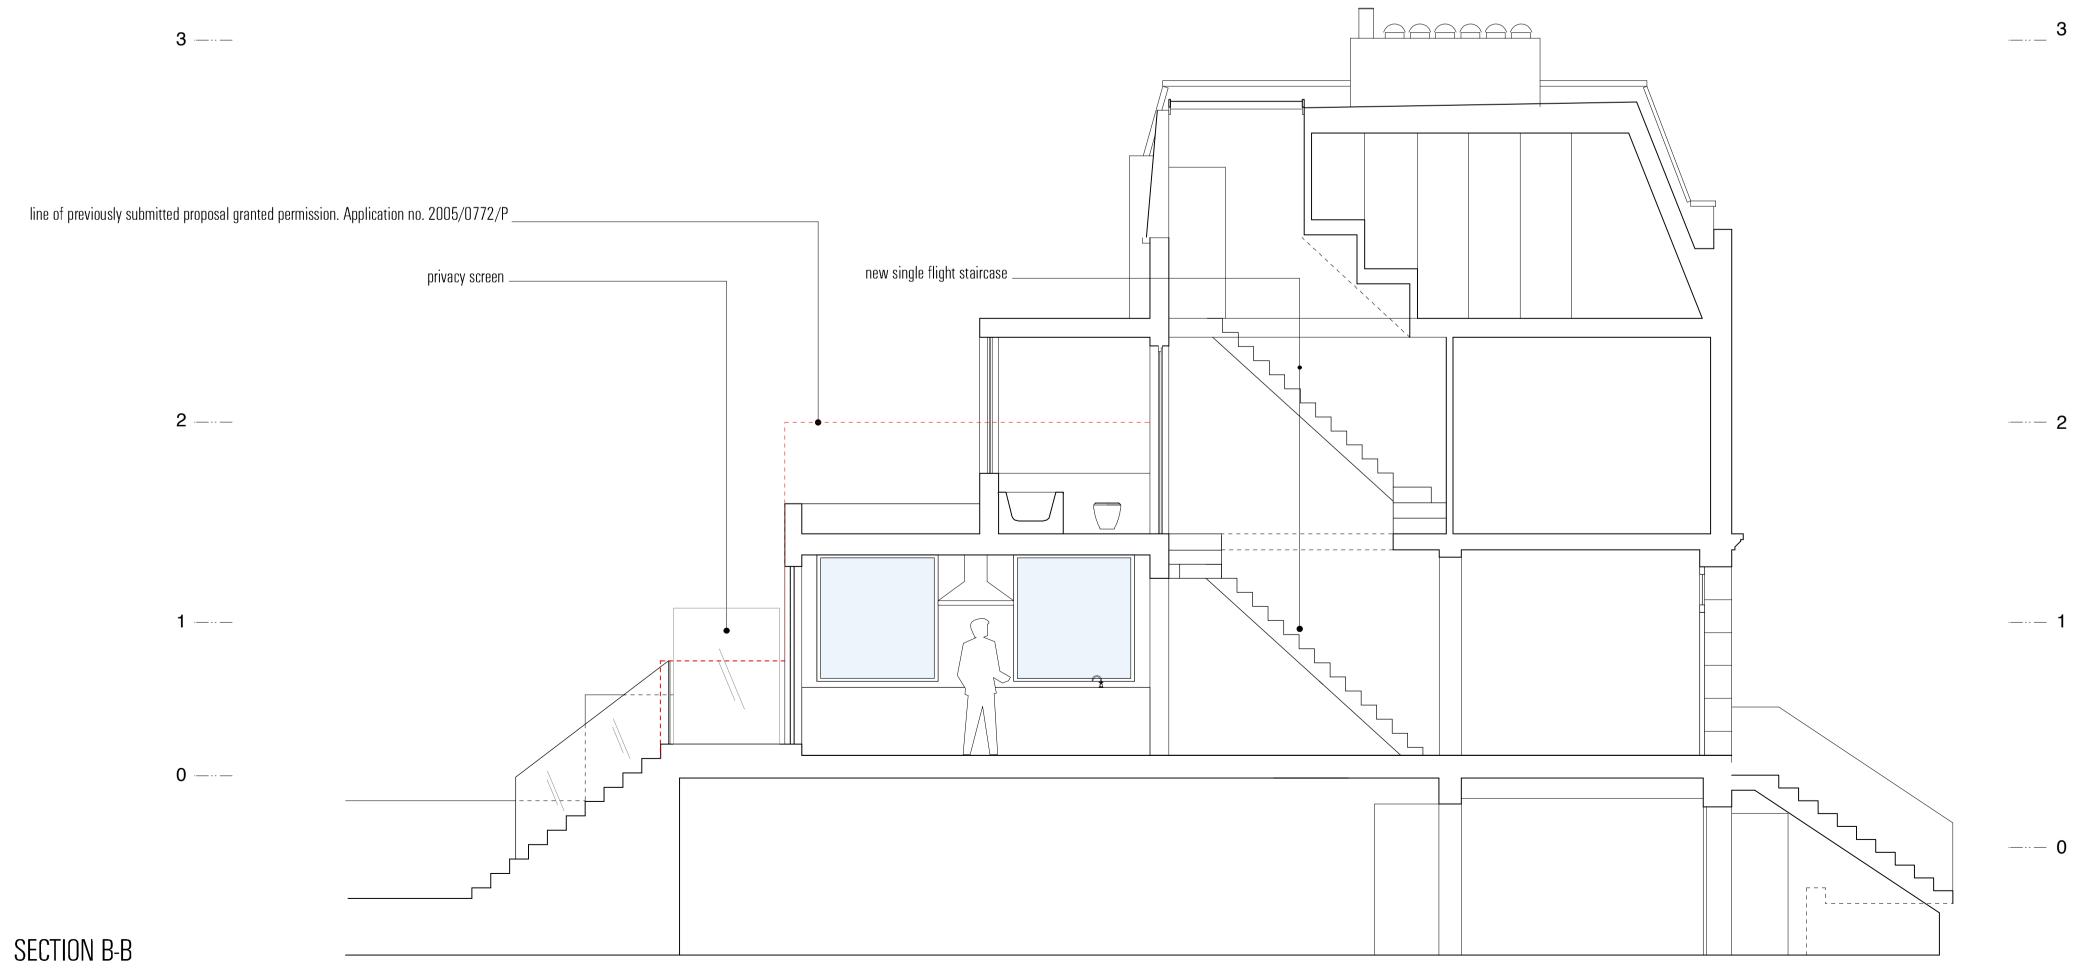

Do not scale from this drawing. Use only figured dimensions. All dimensions to be checked on site. Any errors or omissions must be reported to the architect.

\_\_\_\_\_transluscent privacy screen

\_\_\_existing boundary wall line

\_\_\_ existing garden level

| Derek Cl                                                                                                 | uckie                    |                          |  |                    |             |               | HOGARTH                     |
|----------------------------------------------------------------------------------------------------------|--------------------------|--------------------------|--|--------------------|-------------|---------------|-----------------------------|
| 6 St Thomas Gardens                                                                                      |                          |                          |  |                    |             |               | A R C H IT E C T S          |
| Proposed Sections                                                                                        |                          |                          |  |                    |             |               | LIMITED                     |
| project no<br>0309                                                                                       | drawing no<br>L(-3)301.1 | scale<br>1:50@A1/1:100@A |  | status<br>Planning | drawn<br>CT | CHECKED<br>IH | ARCHITECTS + DESIGNERS      |
| 61 Courtfield Gardens, London SW5 ONO T: 020 7565 8366 F:020 7460 4338 E: info@hogartharchitects.co.uk v |                          |                          |  |                    |             |               | www.hogartharchitects.co.uk |