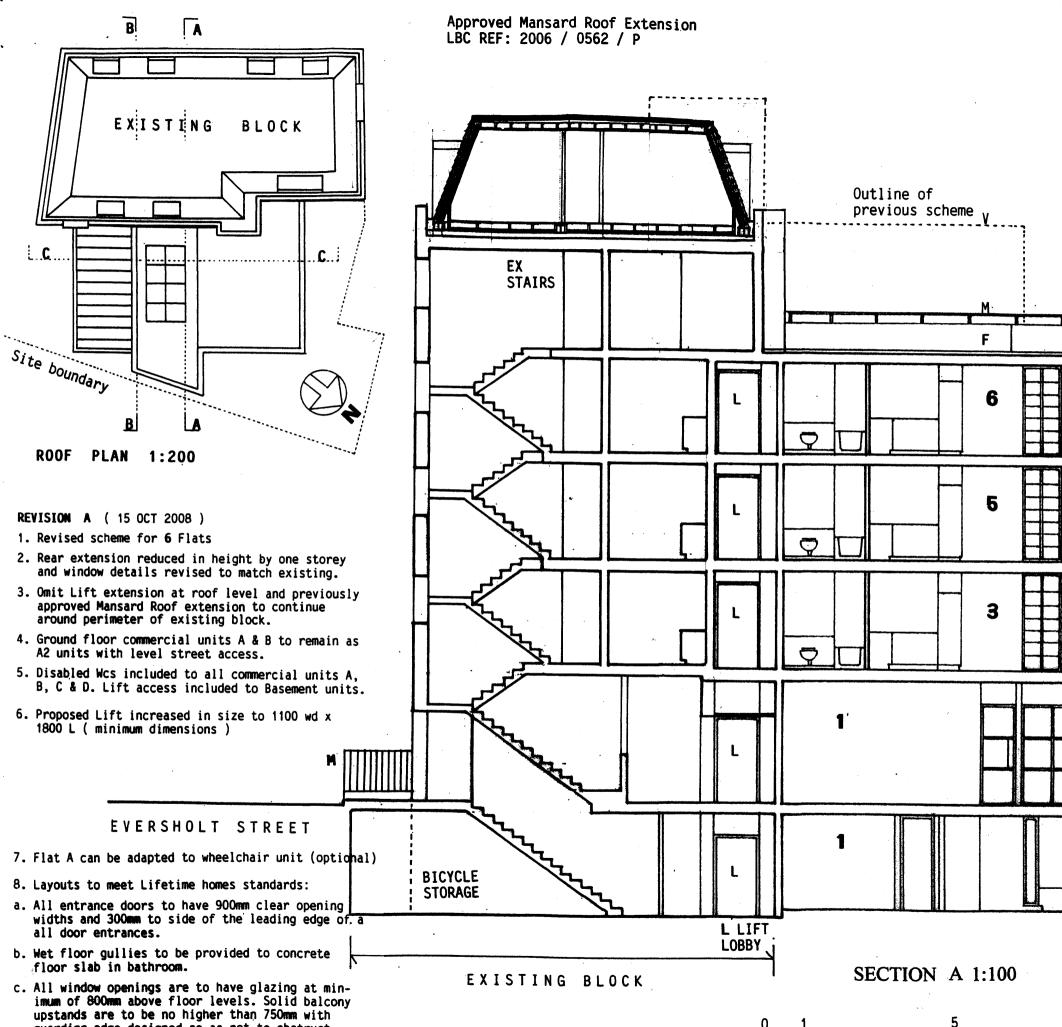

## **REVISION B (16 JAN 2009)**

- 1. Previously approved (2006 / 05621) fifth floor extension revised to incorporate existing parapet with set backs and smaller dormers.
- 2. Mansard Roof extension for 2 flats included in this application.

## DETAIL PLANNING APPLICATION

C COPYRIGHT C. KHOO 2008

| ANDHITECT CHARLES KHOO RIBA -<br>109 CHÉTWYND ROAD | PROGETTI<br>LONDON NW5 1DA | TEL:020 7482 5 |
|----------------------------------------------------|----------------------------|----------------|
| REAR EXTENSION TO 72 - 76                          | EVERSHOLT STREET           | , LONDON NW1 1 |
| CRUMMES YHLE                                       | CK                         | 06.05.2008     |
| PROPOSED SECTION                                   | - scale<br>1:100           |                |
| PHASE 2                                            | 244 /                      | P5B            |