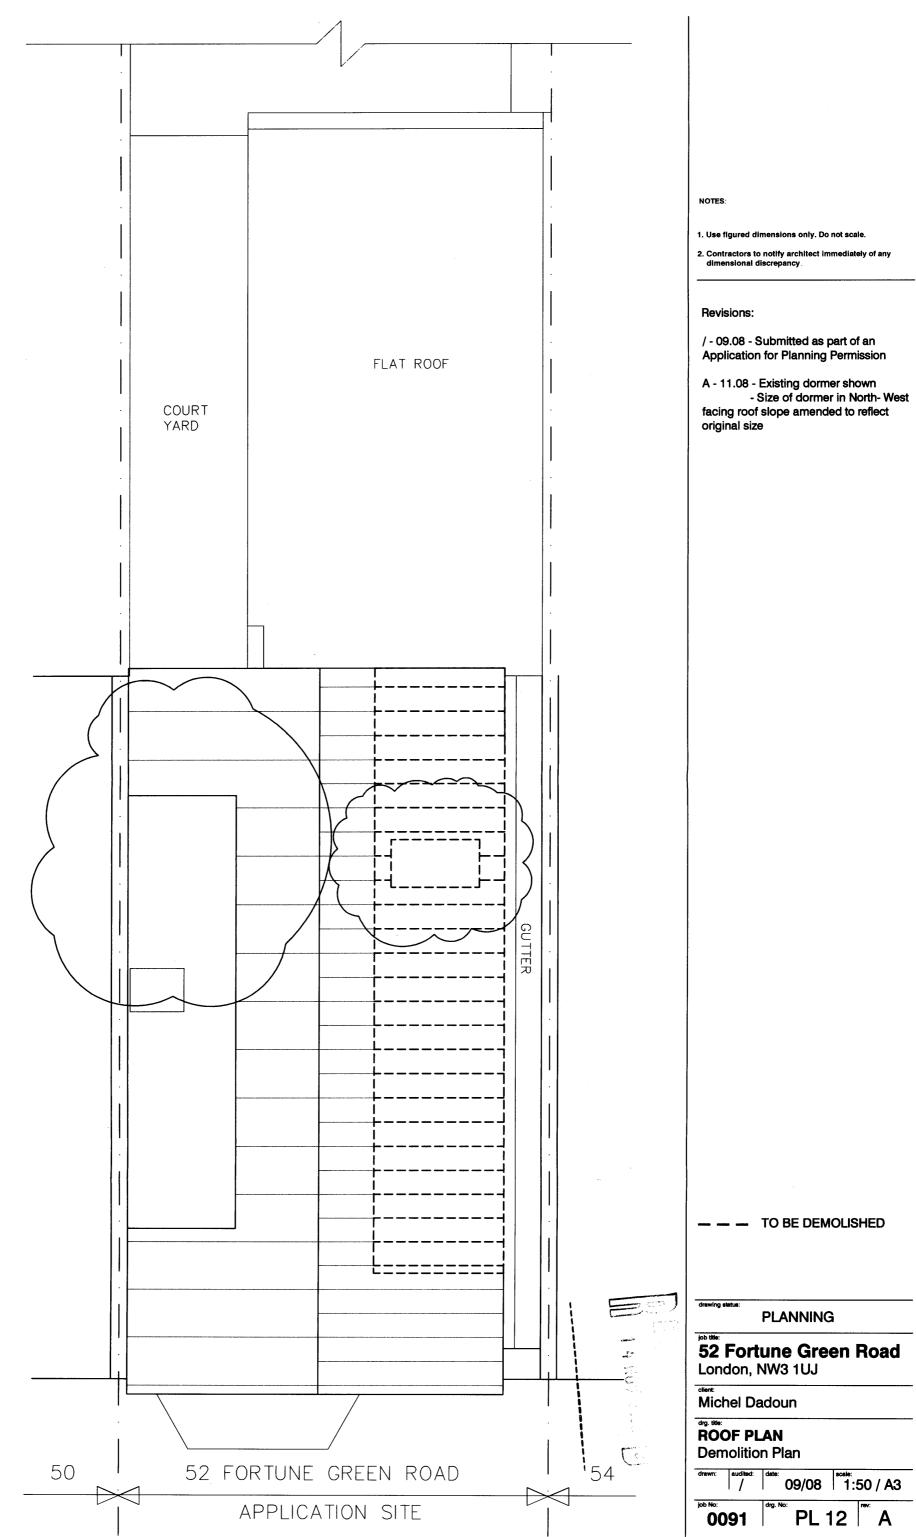

1. Use figured dimensions only. Do not scale

2. Contractors to notify architect immediately of any dimensional discrepancy.

**Revisions:** 

/ - 09.08 - Submitted as part of an Application for Planning Permission

A - 11.08 - Existing dormer shown

drawing statu

PLANNING

52 Fortune Green Road London, NW3 1UJ

Michel Dadoun

Existing Layout

drawn: sudited: dete: 09/08 1:50 / A3 job N PL 06 0091

Revert back to original window sizes