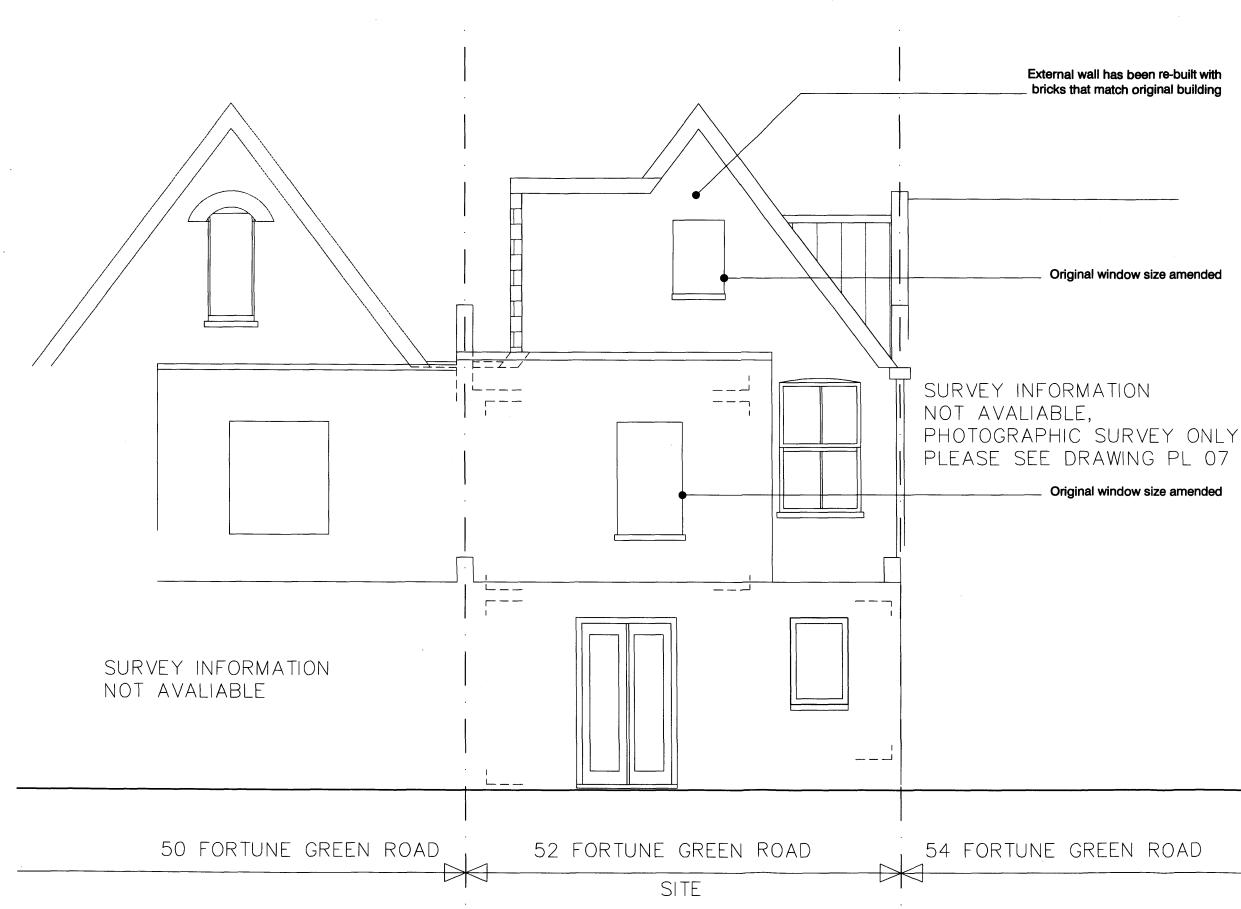

/ - 11.08 - Submitted as additional information to an Application for Planning Permission

PLANNING

**52 Fortune Green Road** London, NW3 1UJ

Michel Dadoun

drawing status:

DORMER WINDOW IN ELEVATION As Built

| drawn:        | audited: | date:   | 11/08 | scale:<br>1: | 50 / A3 |
|---------------|----------|---------|-------|--------------|---------|
| job No:<br>OC | )91      | drg. No | • PL  | 32           | 1841: / |