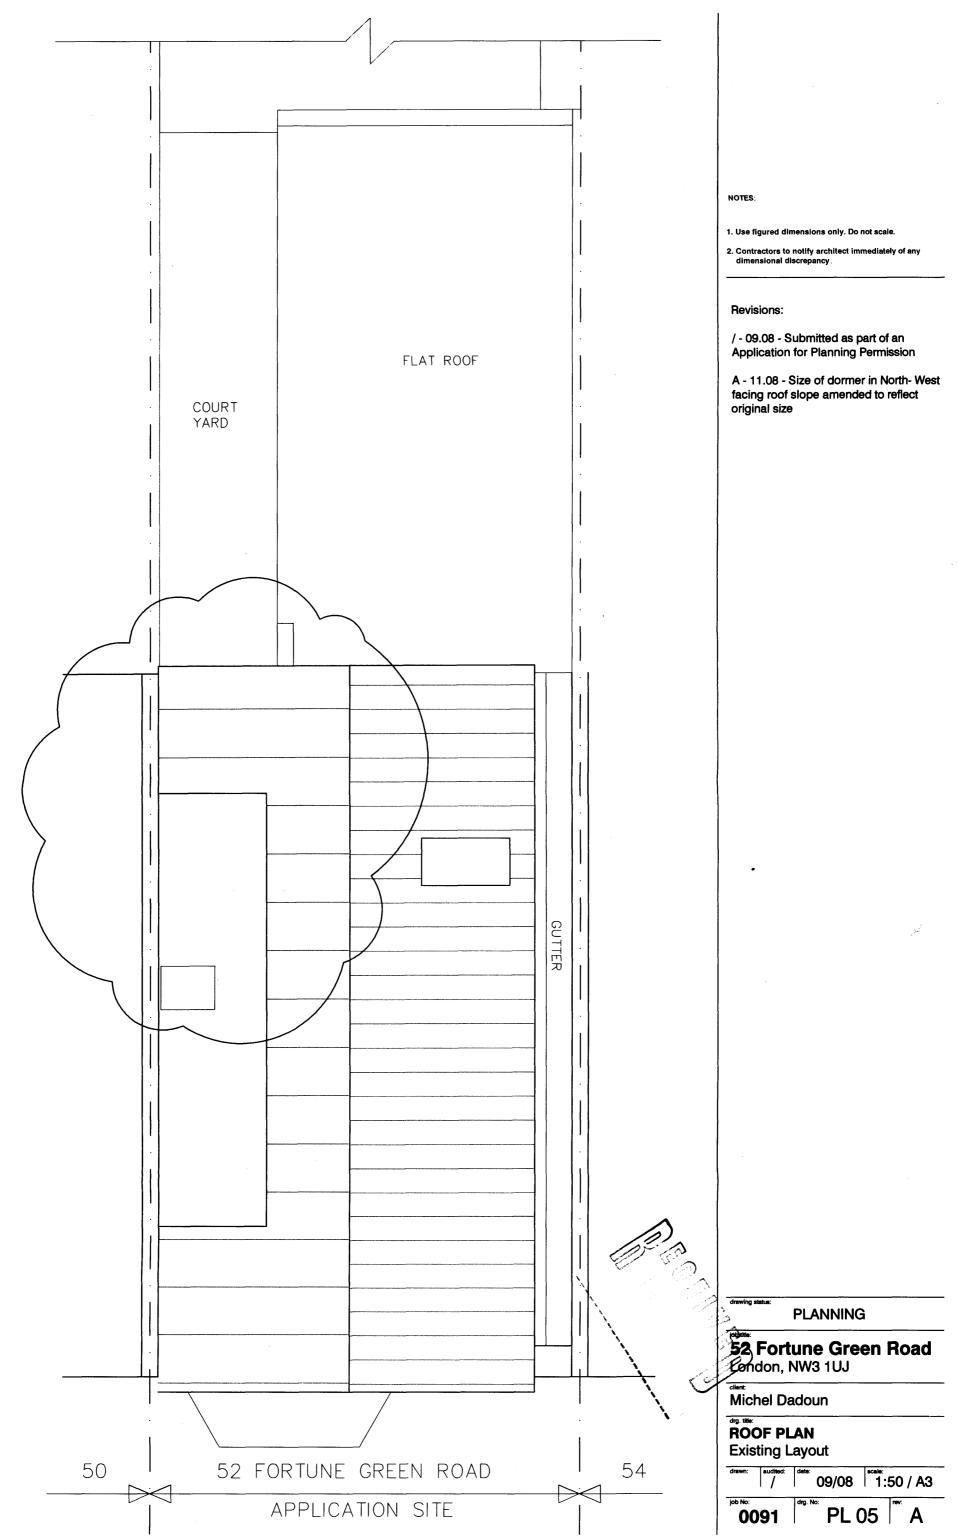

1. Use figured dimensions only. Do not scale

2. Contractors to notify architect immediately of any dimensional discrepancy.

**Revisions:** 

/ - 09.08 - Submitted as part of an Application for Planning Permission

A - 11.08 - Existing dormer shown

drawing statu

PLANNING

52 Fortune Green Road London, NW3 1UJ

Michel Dadoun

Existing Layout

drawn: sudited: dete: 09/08 1:50 / A3 job N PL 06 0091

Revert back to original window sizes

\_window sizes

NOTES:

1. Use figured dimensions only. Do not scale.

2. Contractors to notify architect immediately of any ensional discrepancy

**Revisions:** 

/ - 09.08 - Submitted as part of an Application for Planning Permission