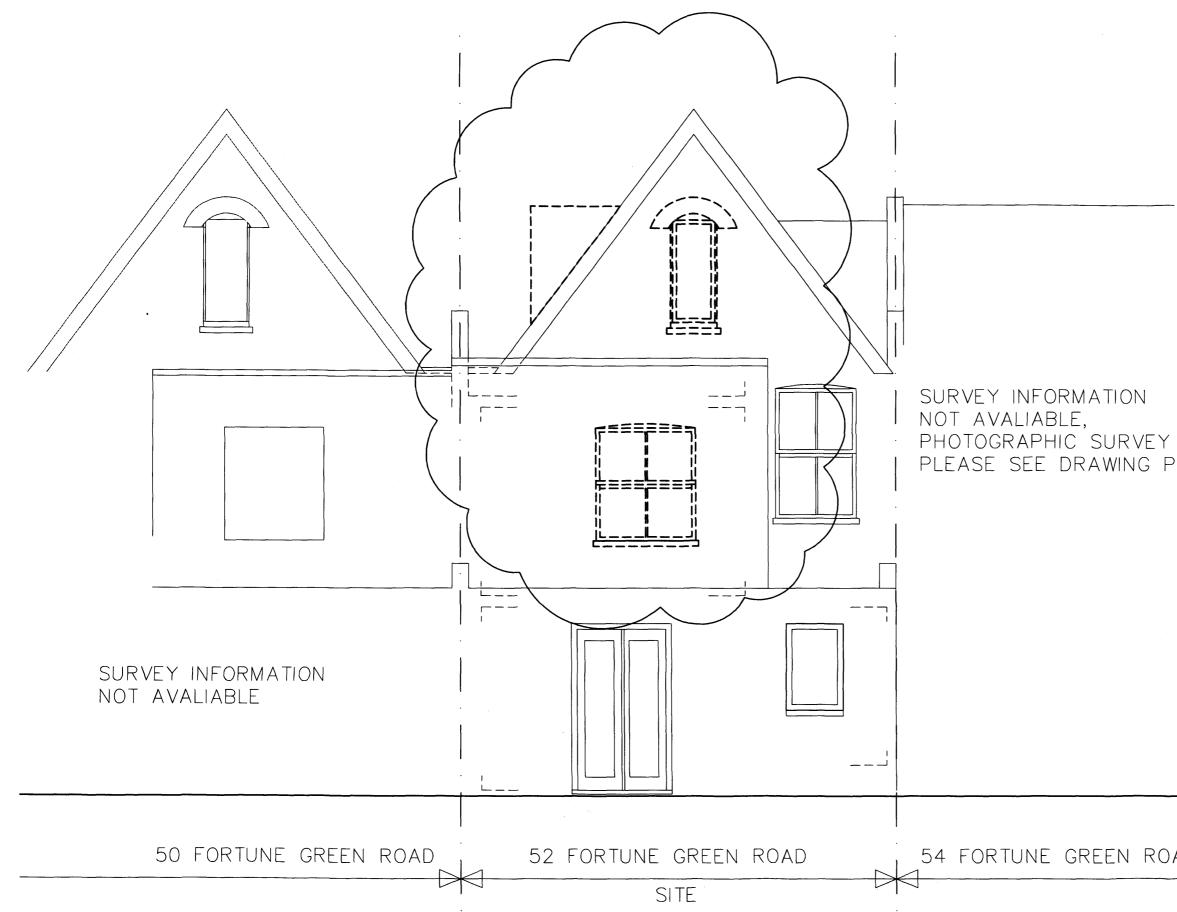

n

PLANNING

52 Fortune Green Road London, NW3 1UJ

client Michel Dadoun

drawing status:

**Proposed Layouts** 

drawn: audhed: dete: 09/08 scale: 1:50 / A3 job No: <sup>∞∞</sup> 0091 <sup>drg. №:</sup> PL 18 <sup>Mr.</sup> A





**Revisions:** 

/ - 11.08 - Submitted as additional information to an Application for Planning Permission





COURTYARD ELEVATION Original Layout Michel Dadoun drawn: <sup>™™</sup> PL 22 <sup>™</sup> / sudited date: 11/08 1:50 / A3

# 52 Fortune Green Road London, NW3 1UJ

PLANNING

1990 - M

drawing status:

10

2. Contractors to notify architect immediately of any dimensional discrepancy.

1. Use figured dimensions only. Do not scale.

NOTES

4

F

**Revisions:** 

/ - 11.08 - Submitted as additional information to an Application for Planning Permission

4



|          | ی تو به بی نیا بنا بنا بن او او او این نوا موجوع و موجوع و موجوع و                                                                                      |
|----------|---------------------------------------------------------------------------------------------------------------------------------------------------------|
|          | NOTES:                                                                                                                                                  |
| -        | <ol> <li>Use figured dimensions only. Do not scale.</li> <li>Contractors to notify architect immediately of any<br/>dimensional discrepancy.</li> </ol> |
|          | Revisions: