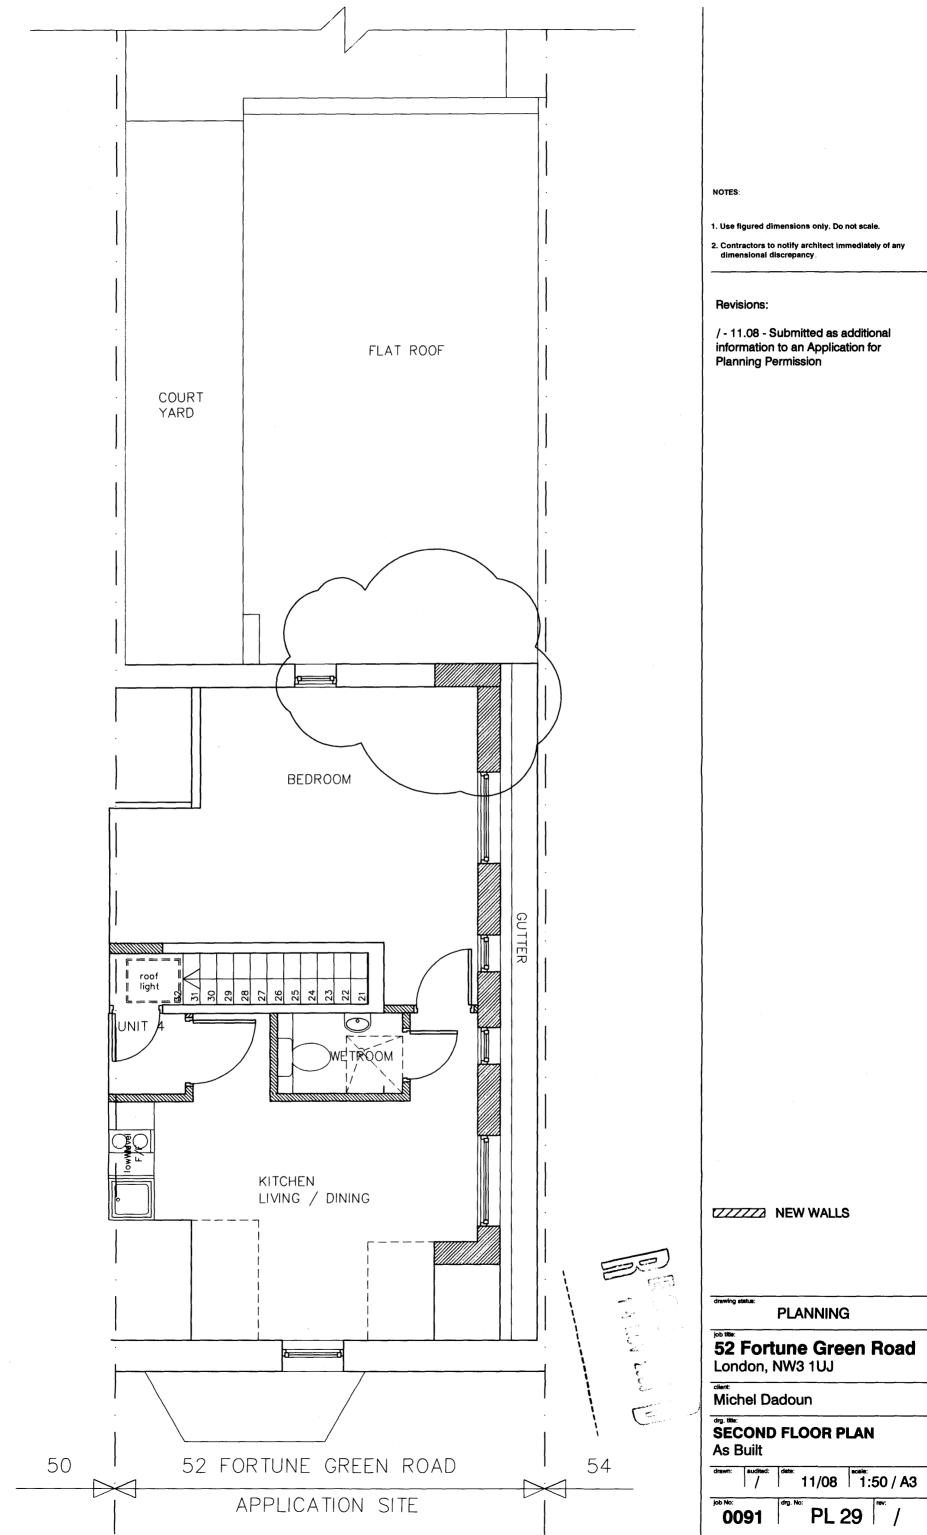

1. Use figured dimensions only. Do not scale

2. Contractors to notify architect immediately of any dimensional discrepancy.

**Revisions:** 

/ - 09.08 - Submitted as part of an Application for Planning Permission

A - 11.08 - Existing dormer shown

drawing statu

PLANNING

52 Fortune Green Road London, NW3 1UJ

Michel Dadoun

Existing Layout

drawn: sudited: dete: 09/08 1:50 / A3 job N PL 06 0091

Revert back to original window sizes

\_window sizes

NOTES:

1. Use figured dimensions only. Do not scale.

2. Contractors to notify architect immediately of any ensional discrepancy

**Revisions:** 

/ - 09.08 - Submitted as part of an Application for Planning Permission

/ - 11.08 - Submitted as additional information to an Application for Planning Permission

PLANNING

52 Fortune Green Road London, NW3 1UJ

client Michel Dadoun

drawing status:

**Proposed Layouts** 

drawn: audhed: dete: 09/08 scale: 1:50 / A3 job No: <sup>∞∞</sup> 0091 <sup>drg. №:</sup> PL 18 <sup>Mr.</sup> A