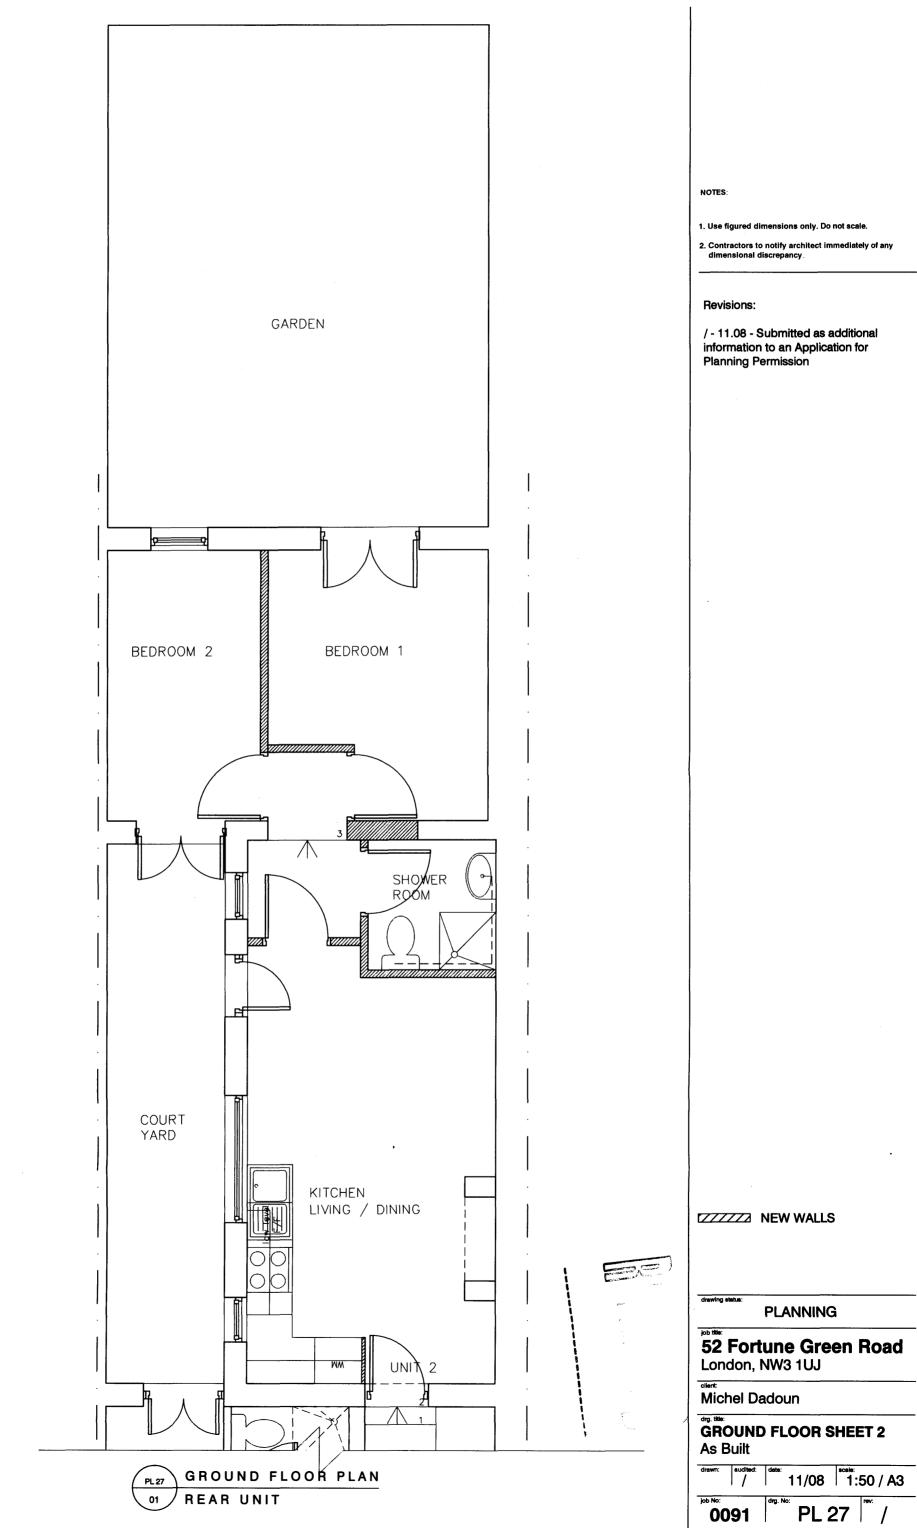

1. Use figured dimensions only. Do not scale

2. Contractors to notify architect immediately of any dimensional discrepancy.

**Revisions:** 

/ - 09.08 - Submitted as part of an Application for Planning Permission

A - 11.08 - Existing dormer shown

drawing statu

PLANNING

52 Fortune Green Road London, NW3 1UJ

Michel Dadoun

Existing Layout

drawn: sudited: dete: 09/08 1:50 / A3 job N PL 06 0091

Revert back to original window sizes

\_window sizes

NOTES:

1. Use figured dimensions only. Do not scale.

2. Contractors to notify architect immediately of any ensional discrepancy

**Revisions:** 

/ - 09.08 - Submitted as part of an Application for Planning Permission

/ - 11.08 - Submitted as additional information to an Application for Planning Permission

PLANNING

52 Fortune Green Road London, NW3 1UJ

client Michel Dadoun

drawing status:

**Proposed Layouts** 

drawn: audhed: dete: 09/08 scale: 1:50 / A3 job No: <sup>∞∞</sup> 0091 <sup>drg. №:</sup> PL 18 <sup>Mr.</sup> A