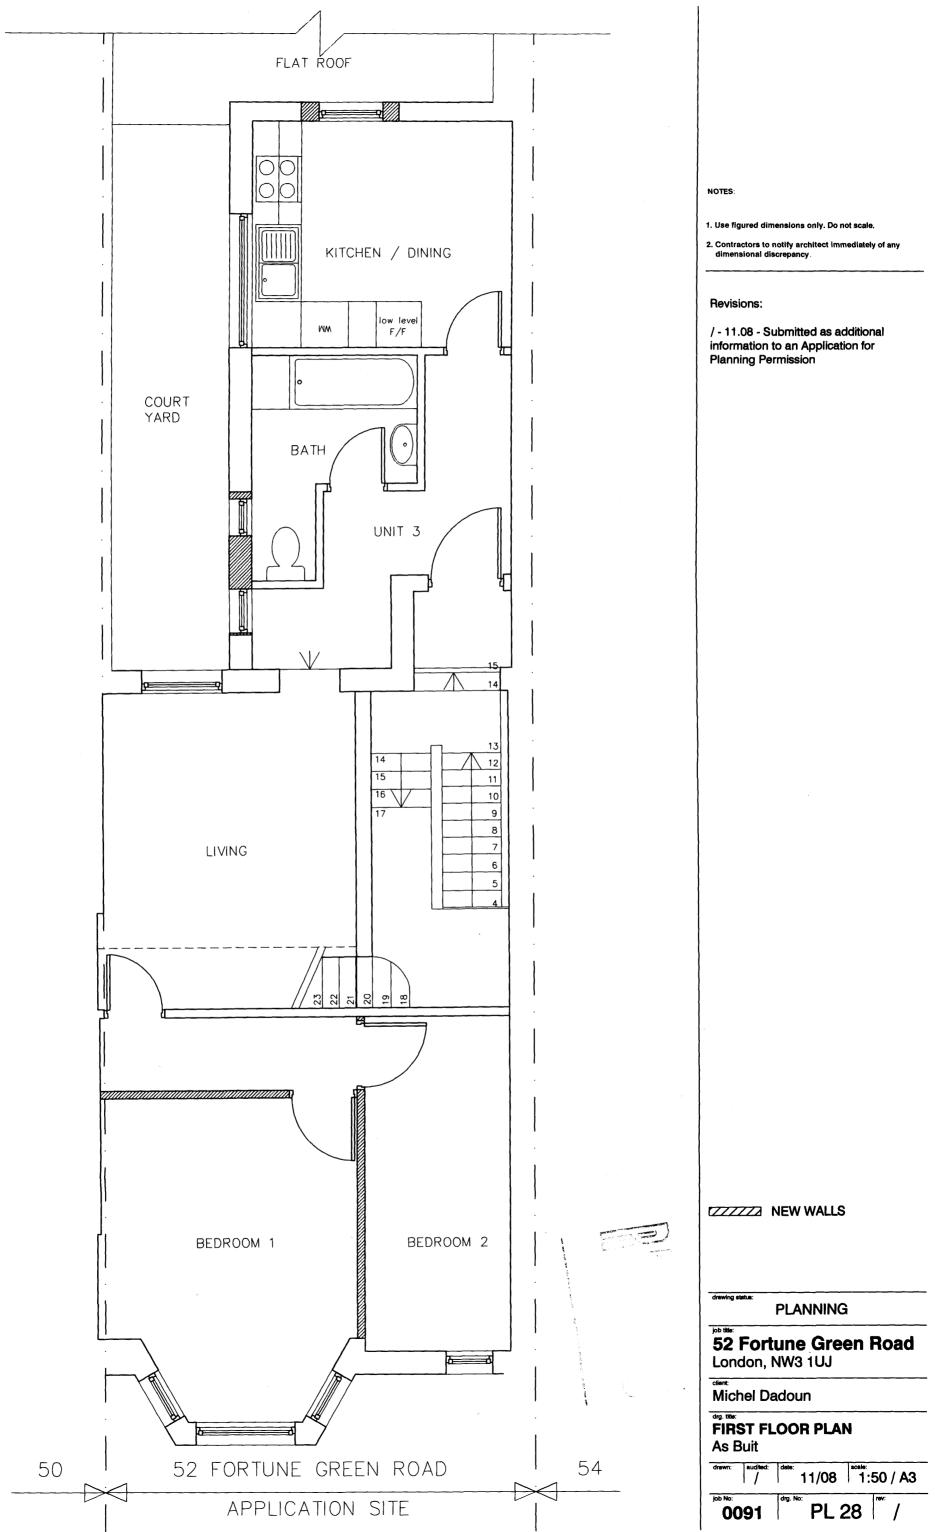

1. Use figured dimensions only. Do not scale

2. Contractors to notify architect immediately of any dimensional discrepancy.

**Revisions:** 

/ - 09.08 - Submitted as part of an Application for Planning Permission

A - 11.08 - Existing dormer shown

drawing statu

PLANNING

52 Fortune Green Road London, NW3 1UJ

Michel Dadoun

Existing Layout

drawn: sudited: dete: 09/08 1:50 / A3 job N PL 06 0091

Revert back to original window sizes

\_window sizes

NOTES:

1. Use figured dimensions only. Do not scale.

2. Contractors to notify architect immediately of any ensional discrepancy

**Revisions:** 

/ - 09.08 - Submitted as part of an Application for Planning Permission

/ - 11.08 - Submitted as additional information to an Application for Planning Permission

PLANNING

52 Fortune Green Road London, NW3 1UJ

client Michel Dadoun

drawing status:

**Proposed Layouts** 

drawn: audhed: dete: 09/08 scale: 1:50 / A3 job No: <sup>∞∞</sup> 0091 <sup>drg. №:</sup> PL 18 <sup>Mr.</sup> A