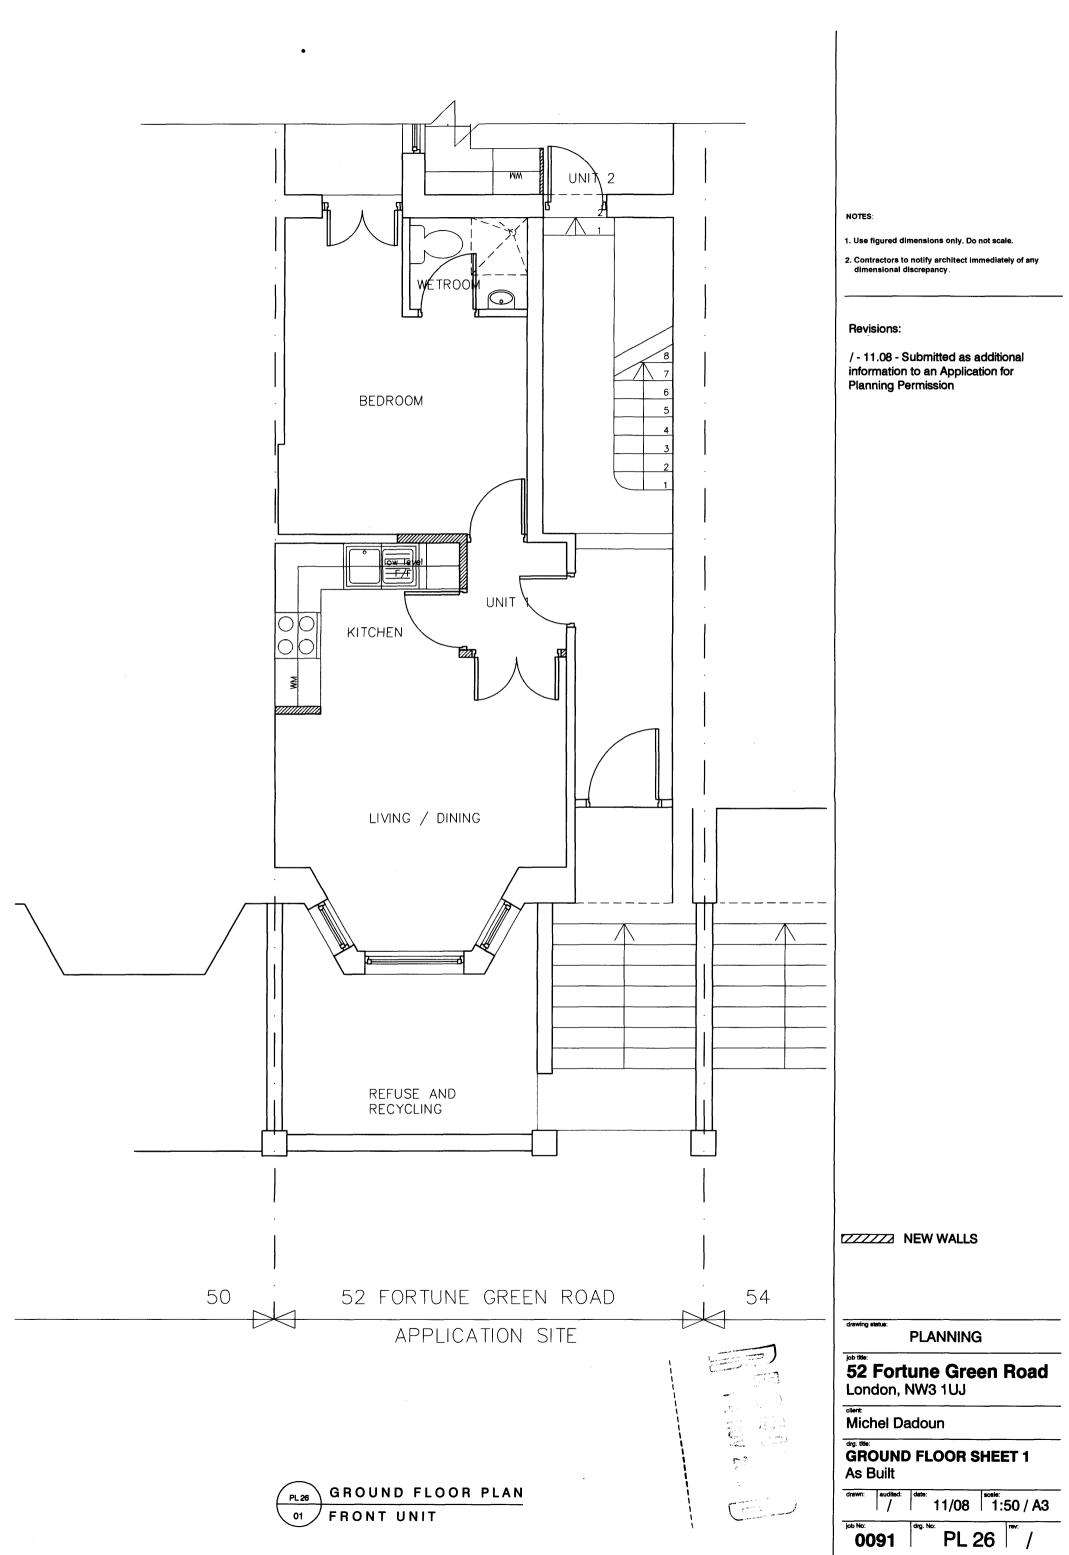

drawing status

PLANNING

52 Fortune Green Road London, NW3 1UJ

client: Michel Dadoun

As Built

DEC 14 14 Kc. NOTES: 1. Use figured dimensions only. Do not scale. 2. Contractors to notify architect imm dimensional discrepancy **Revisions:** 