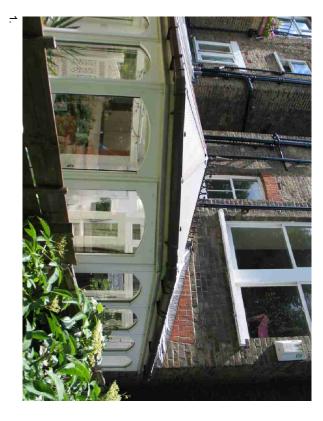

8. View looking south into garden from rear of property showing existing shed to be removed

1. View of existing conservatory extension at adjoining property - No. 187

- 2. Detail

- 4. Detail view of rear elevation showing existing extension at adjoining property No. 183