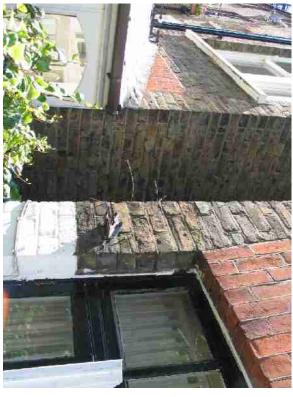

8. View looking south into garden from rear of property showing existing shed to be removed

1. View of existing conservatory extension at adjoining property - No. 187

- 2. Detail

- 4. Detail view of rear elevation showing existing extension at adjoining property No. 183