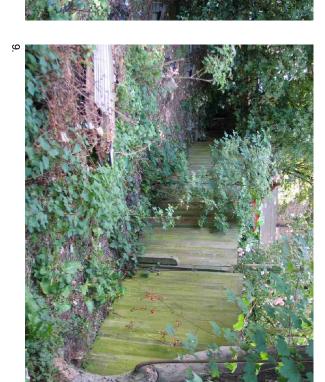

fence

7. Rear extension at No.183 and boundary

6. Detail of rear extension at No.183

5. Alternative view of rear elevation showing extension at No.183

9. Alternative view looking south into garden from rear of property