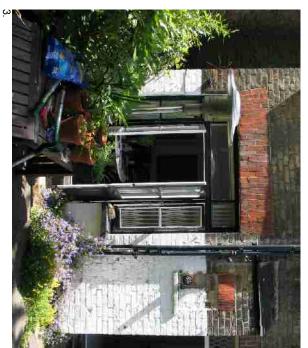

fence

7. Rear extension at No.183 and boundary

6. Detail of rear extension at No.183

5. Alternative view of rear elevation showing extension at No.183

9. Alternative view looking south into garden from rear of property