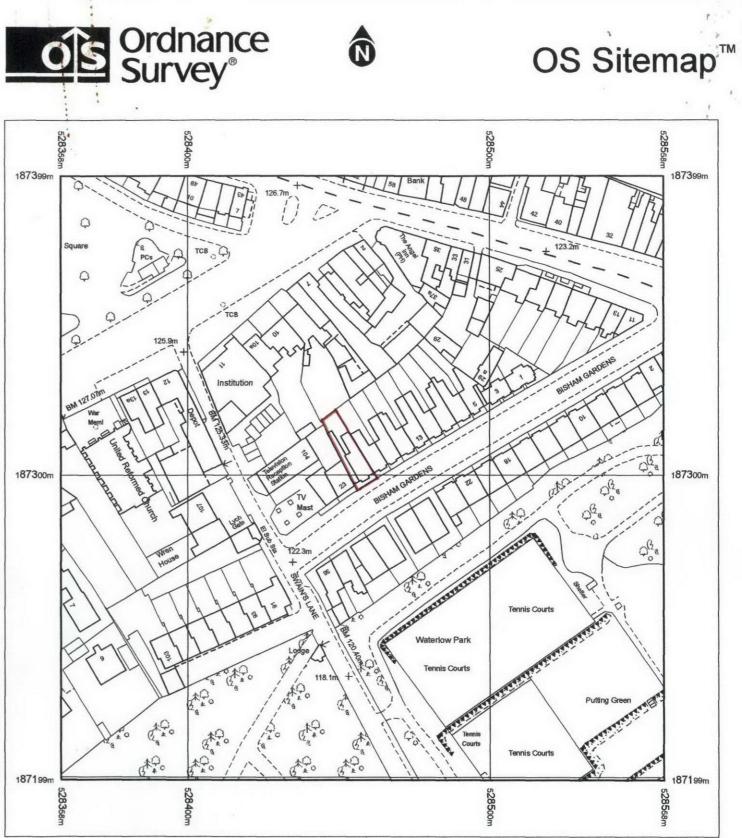

The representation of features as lines is no evidence of a property boundary.

40 21 BISHAH GARDENS NG6DJ Scale 1:1250 LOCATION PLAN DRAWING NO. PA-01 SCALE 1:1250 DATE: 15.02.2009

Supplied by: Outlet User Serial number: 00121300 Centre coordinates: 528458 187299 Further information can be found on the OS Sitemap Information leaflet or the Ordnance Survey web site: