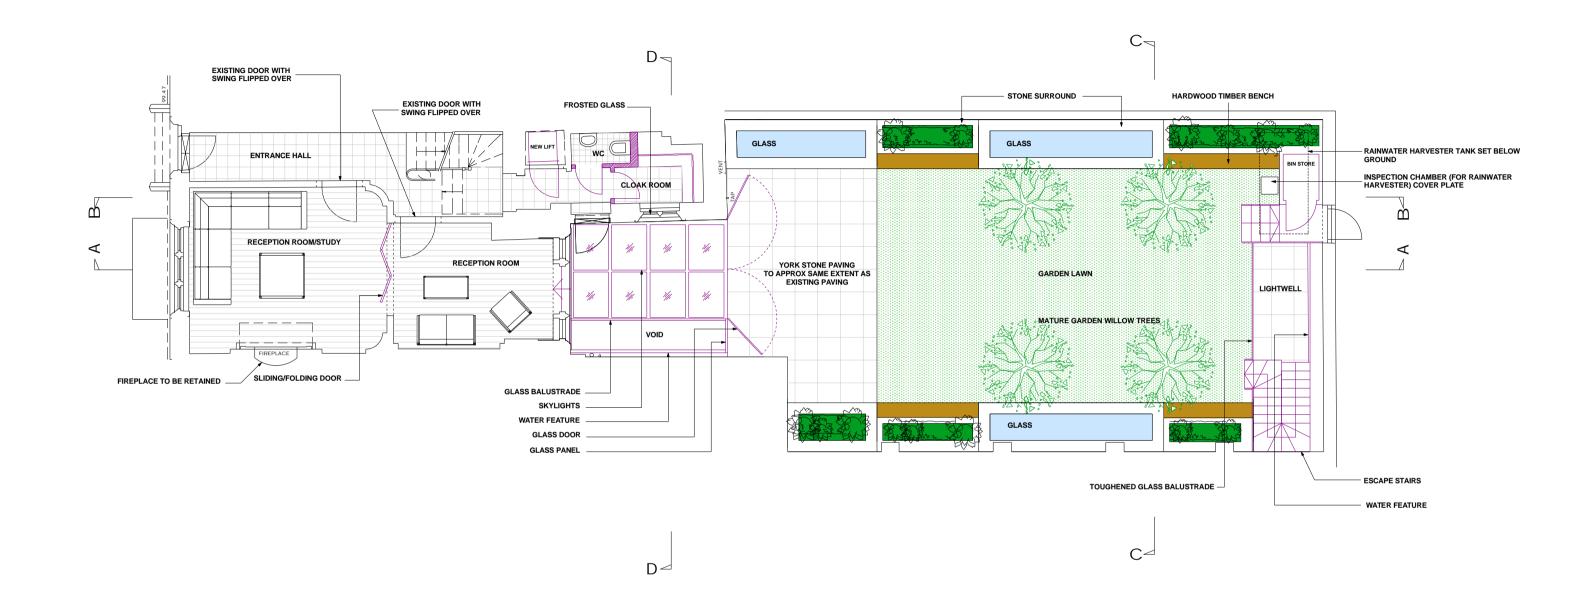

| 0 | 1 | 2 | 3 | 4 | 51 |
|---|---|---|---|---|----|
|   |   |   |   |   |    |

|                                              |                                                                        |              | PROPOSED GROUN            | ID FLC | OR PLA  | N SCALE:    | 1:100 @ A3<br>1:50 @ A1 | REV: A | Planters amended in line with Conservation officers comments | NOTES:   |
|----------------------------------------------|------------------------------------------------------------------------|--------------|---------------------------|--------|---------|-------------|-------------------------|--------|--------------------------------------------------------------|----------|
| arouterd partnership                         | 1a Muswell Hill, London, N10 3TH                                       | PROJECT:     | 2 ST KATHARINE'S PRECINCT |        | CLIENT: | ADAM HUDALY |                         | REV: B | Layout amended in line with arboricultural officers comments | PROPOSED |
| crawford partnership                         | Tel: 020 8444 2070 · Fax: 020 8444 1180 info@crawfordpartnership.co.uk | DRAWING NO.: | 2008-222-402 REV:         | В      | STATUS: | PLANNING    |                         | REV: C |                                                              |          |
| Architecture O Interior Design O Development | www.crawfordpartnership.co.uk<br>Company number 3499361                | DRAWN:       | PG                        | AC     | DATE:   | FEB 2009    |                         | REV: D |                                                              |          |