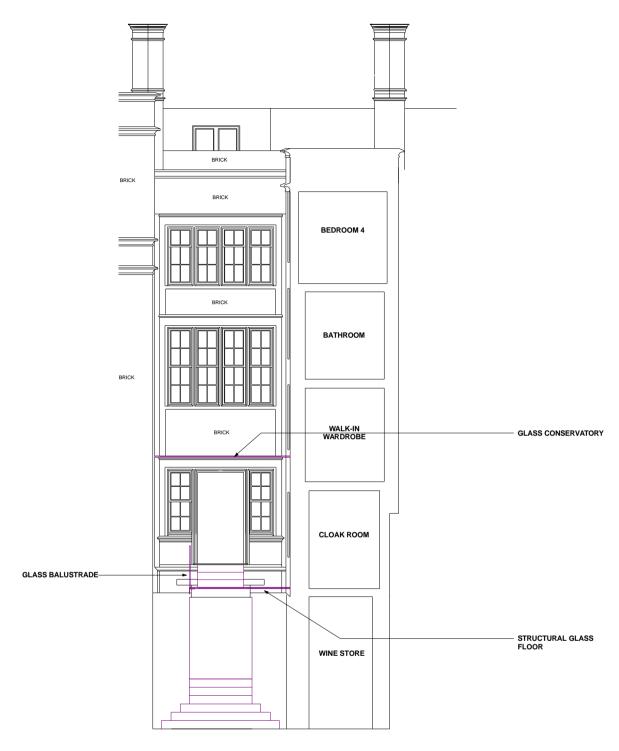

SECTION DD

|                                              | PROPOSED SECTION DD                                     |            |                             |             |         | scale: 1:100 @ A3<br>1:50 @ A1 | REV: | REV: D | NOTES: |  |          |
|----------------------------------------------|---------------------------------------------------------|------------|-----------------------------|-------------|---------|--------------------------------|------|--------|--------|--|----------|
| arouterd partnership                         | 1a Muswell Hill, London, N10 3TH                        | PROJECT:   | 2 ST KATHARINE'S PREC       | INCT        | CLIENT: | ADAM HUDALY                    | ,    | REV:   | С      |  | PROPOSED |
| crawford partnership                         | info@crawfordpartnership.co.uk                          | DRAWING NO | <sup>).:</sup> 2008-222-408 | REV:        | STATUS: | PLANNING                       |      | REV:   | В      |  |          |
| Architecture O Interior Design O Development | www.crawfordpartnership.co.uk<br>Company number 3499361 | DRAWN:     | PG                          | CHECKED: AC | DATE:   | NOVEMBER 20                    | 008  | REV:   | Α      |  |          |