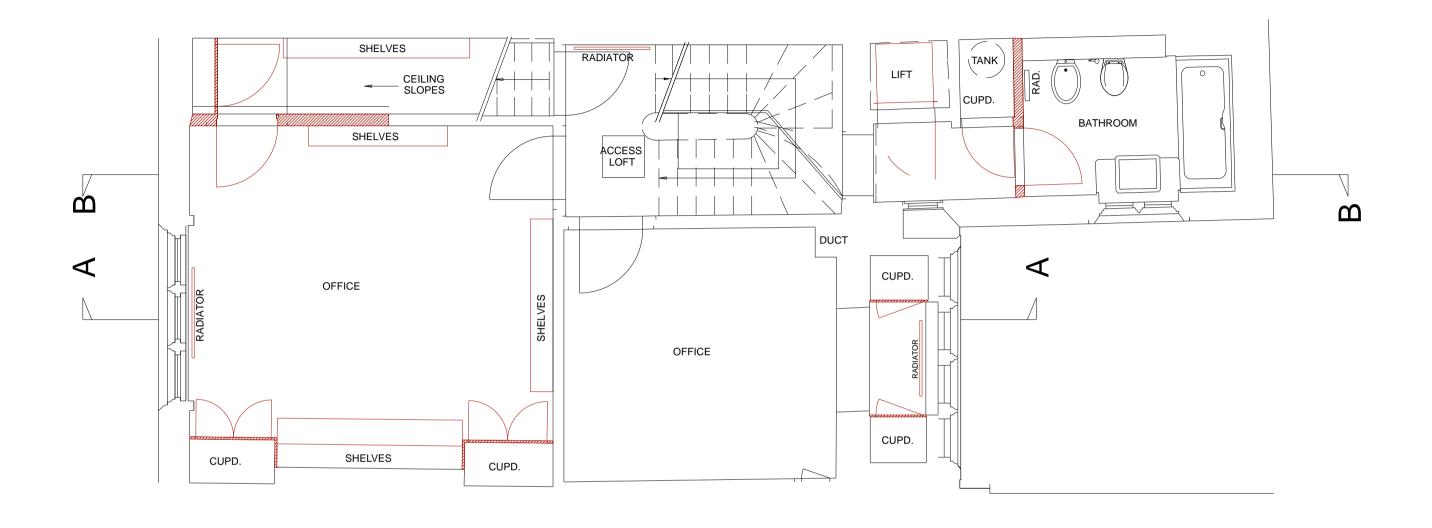

|                                              |                                                         |             | THIRD FLOOR DEMOLITIO     | N PLAI  | N            | scale: 1:50 @ A3<br>1:25 @ A1 | REV: | Α | amendments further to Conservation Officer's comments | NOTES:           |
|----------------------------------------------|---------------------------------------------------------|-------------|---------------------------|---------|--------------|-------------------------------|------|---|-------------------------------------------------------|------------------|
| arouterd partnership                         | 1a Muswell Hill, London, N10 3TH                        | PROJECT:    | 2 ST KATHARINE'S PRECINCT | CLIENT: | ADAM HUDALY  | ,                             | REV: | В |                                                       | TO BE DEMOLISHED |
| crawford partnership                         | info@crawfordpartnership.co.uk                          | DRAWING NO. | 2008-222-305 REV:         | STATUS: | PLANNING     |                               | REV: | С |                                                       |                  |
| Architecture O Interior Design O Development | www.crawfordpartnership.co.uk<br>Company number 3499361 | DRAWN:      | PG CHECKED: AC            | DATE:   | FEBRUARY 200 | 9                             | REV: | D |                                                       |                  |