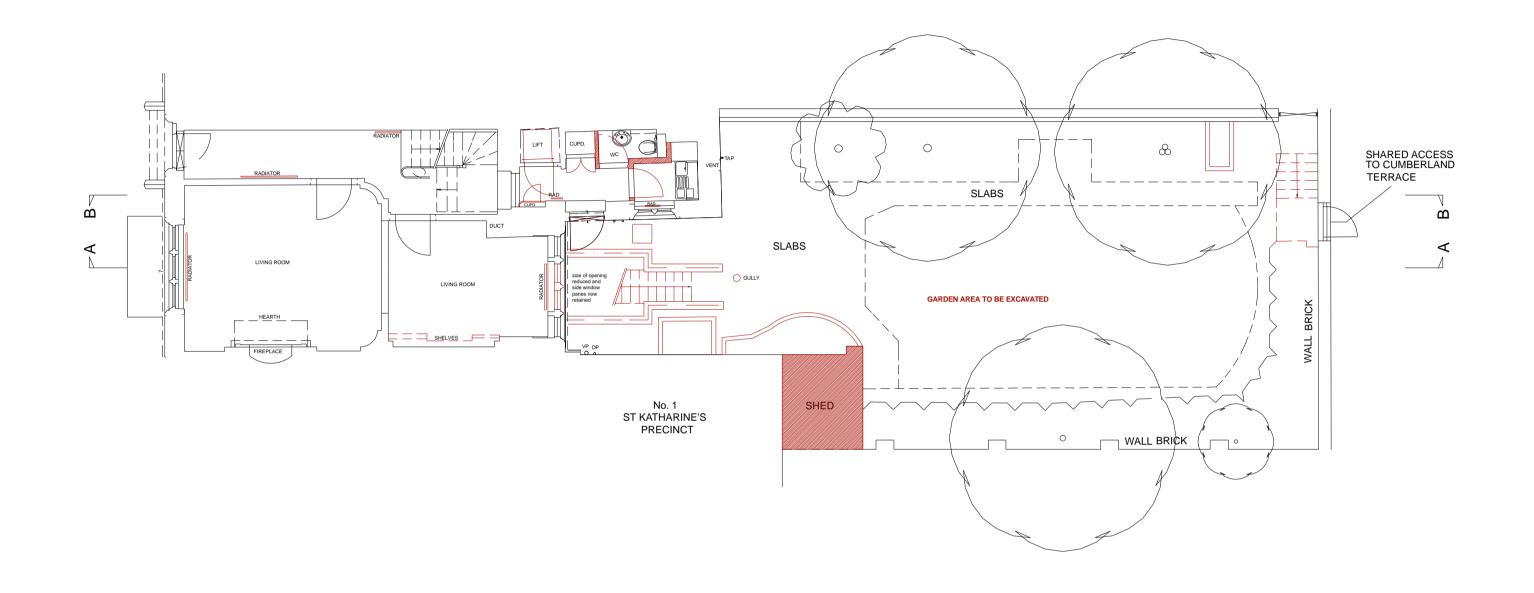

|                                              |                                                                        |             | PROPOSED BASEM           | MENT FLO     | OOR PL  | AN SCALE: 1:100 @ A 1:50 @ A1 | RI | EV: A | Layout amended in line with arboricultural officers comments | NOTES:   |
|----------------------------------------------|------------------------------------------------------------------------|-------------|--------------------------|--------------|---------|-------------------------------|----|-------|--------------------------------------------------------------|----------|
| orouged portporchin                          | 1a Muswell Hill, London, N10 3TH                                       |             | 2 ST KATHARINE'S PRECINC | т            | CLIENT: | ADAM HUDALY                   | RI | EV: B |                                                              | PROPOSED |
| crawford partnership                         | Tel: 020 8444 2070 · Fax: 020 8444 1180 info@crawfordpartnership.co.uk | RAWING NO.: | 2008-222-401             | V: A         | STATUS: | PLANNING                      | RI | EV: C |                                                              |          |
| Architecture O Interior Design O Development | www.crawfordpartnership.co.uk<br>Company number 3499361                | RAWN:       | PG                       | ECKED:<br>AC | DATE:   | MARCH 2009                    | RI | EV: D |                                                              |          |