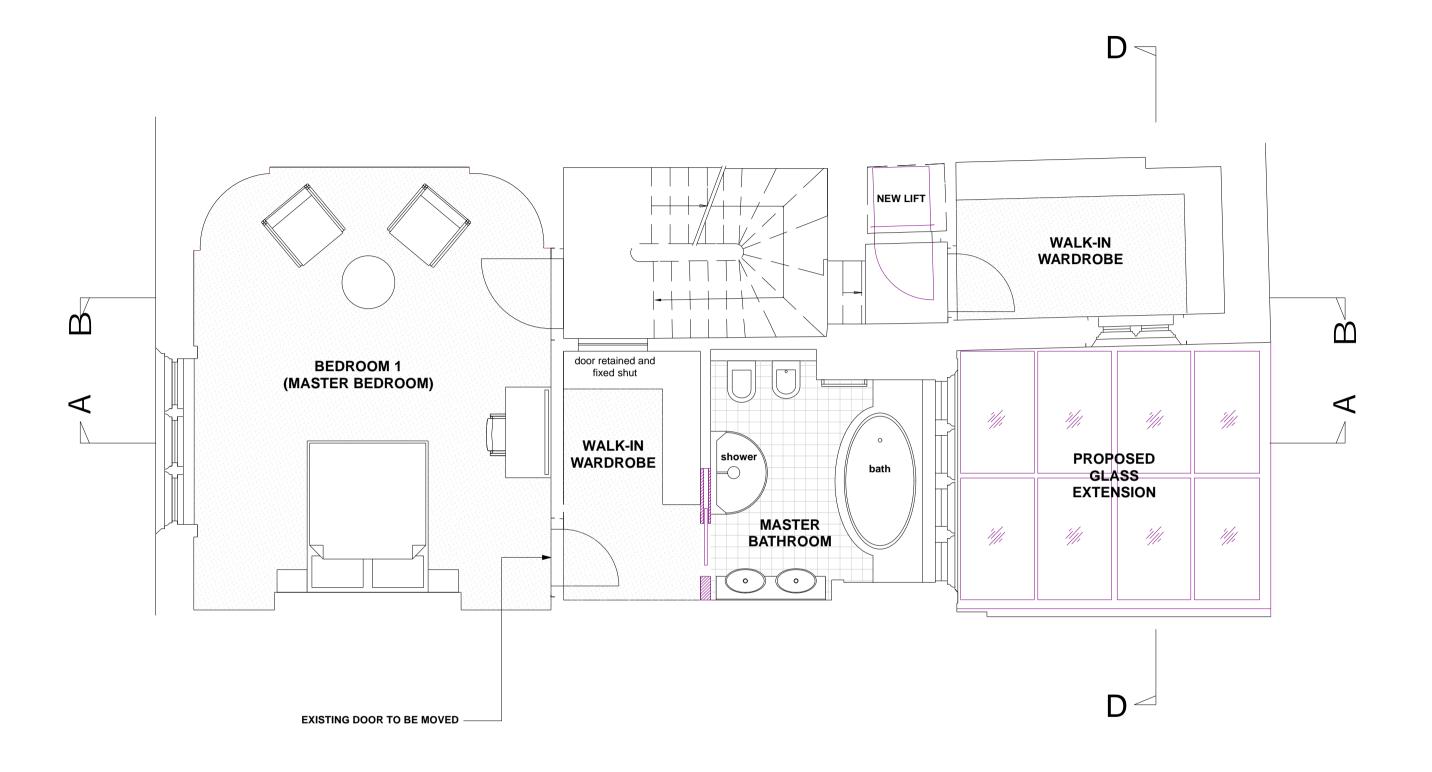

|                                              | PROPOSED FIRST FLOOR PLAN                                              |             |                           |         | SCALE: 1:50 @ A3<br>1:25 @ A1 | REV: | А    | amendments further to Conservation Officer's comments | NOTES: |          |
|----------------------------------------------|------------------------------------------------------------------------|-------------|---------------------------|---------|-------------------------------|------|------|-------------------------------------------------------|--------|----------|
| arouford partnership                         | 1a Muswell Hill, London, N10 3TH                                       |             | 2 ST KATHARINE'S PRECINCT | CLIENT: | ADAM HUDALY                   |      | REV: | В                                                     |        | PROPOSED |
| crawford partnership                         | Tel: 020 8444 2070 · Fax: 020 8444 1180 info@crawfordpartnership.co.uk | DRAWING NO. | 2008-222-403 REV: A       | STATUS: | PLANNING                      |      | REV: | С                                                     |        |          |
| Architecture O Interior Design O Development | www.crawfordpartnership.co.uk<br>Company number 3499361                | DRAWN:      | PG CHECKED: AC            | DATE:   | NOVEMBER 200                  | 08   | REV: | D                                                     |        |          |