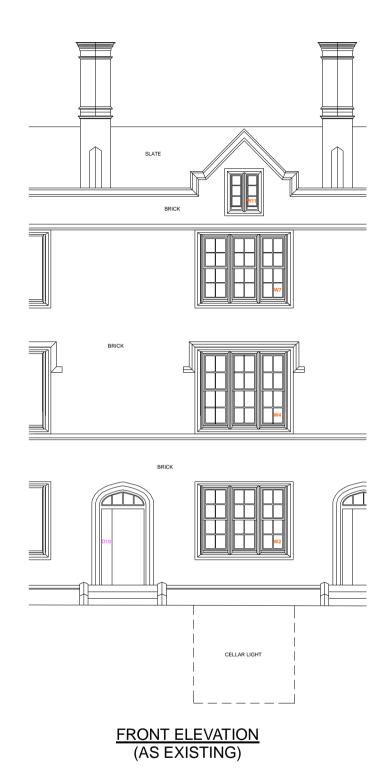

3TH                        | PROJECT:    | 2 ST KATHARINE'S PRECINCT | CLIENT: | ADAM HUDALY  | ,                             | REV: | В |                                                       | TO BE DEMOLISHED |
| crawford partnership                         | info@crawfordpartnership.co.uk                          | DRAWING NO. | 2008-222-305 REV:         | STATUS: | PLANNING     |                               | REV: | С |                                                       |                  |
| Architecture O Interior Design O Development | www.crawfordpartnership.co.uk<br>Company number 3499361 | DRAWN:      | PG CHECKED: AC            | DATE:   | FEBRUARY 200 | 9                             | REV: | D |                                                       |                  |





**REAR ELEVATION** 







## SECTION A - A

0 1 2 3 4 5

|                                              |                                                                        | SECTION AA - DEMOLITION PLAN |                           |          |         | scale: 1:100 @ A3<br>1:50 @ A1 | REV: | Α    | amendments further to Conservation Officer's comments | NOTES: |                  |
|----------------------------------------------|------------------------------------------------------------------------|------------------------------|---------------------------|----------|---------|--------------------------------|------|------|-------------------------------------------------------|--------|------------------|
| arouford partnership                         | 1a Muswell Hill, London