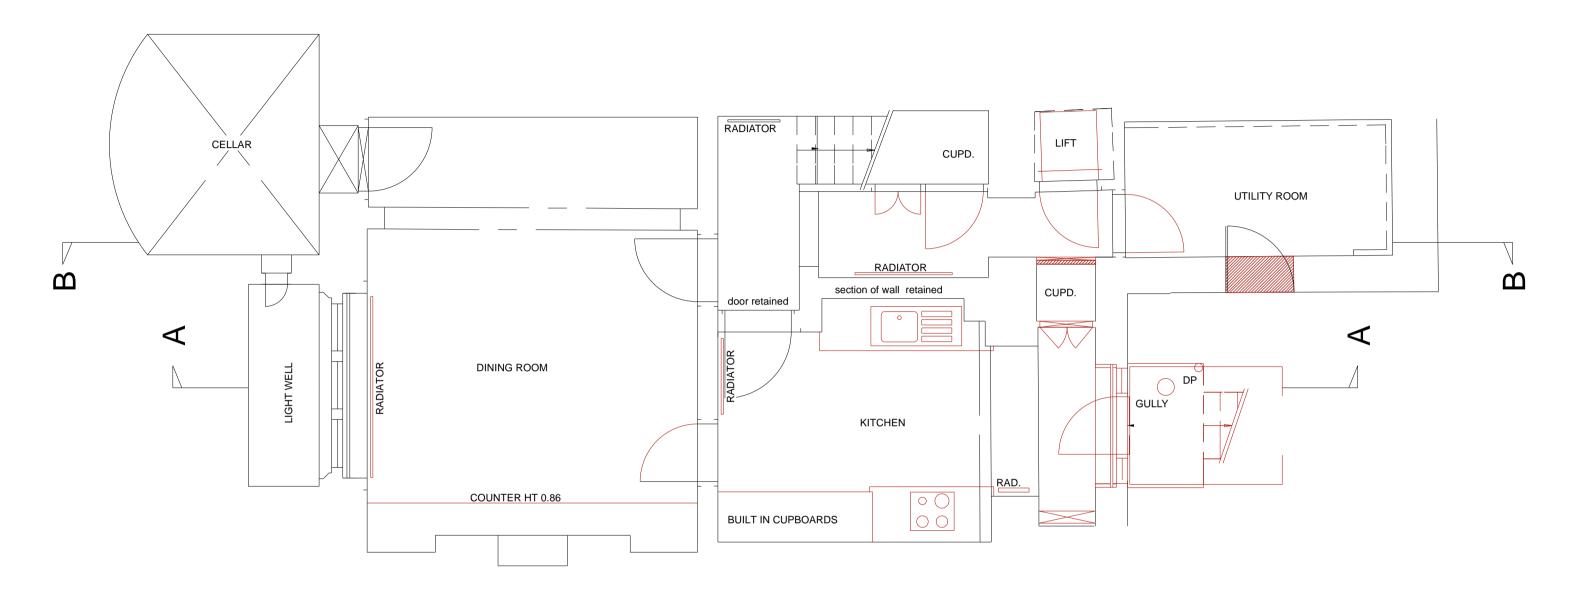

|                                                                                                   | BASMENT FLOOR DEMOLITION PLAN                     | SCALE: 1:50 @ A3<br>1:25 @ A1 | REV: A amendments further to Conservation Officer's comments | NOTES:           |
|---------------------------------------------------------------------------------------------------|---------------------------------------------------|-------------------------------|--------------------------------------------------------------|------------------|
| arounford portporphin 1a Muswell Hill, London, N10 3TH                                            | PROJECT: CLIENT: CLIENT: ADAM HUD                 | LY                            | REV: B                                                       | TO BE DEMOLISHED |
| info@crawfordpartnership.co.uk                                                                    | DRAWING NO.: 2008-222-301 REV: A STATUS: PLANNING |                               | REV: C                                                       |                  |
| Architecture o Interior Design o Development www.crawfordpartnership.co.uk Company number 3499361 | PG CHECKED: DATE: FEBRUARY                        | 2009                          | REV: D                                                       |                  |