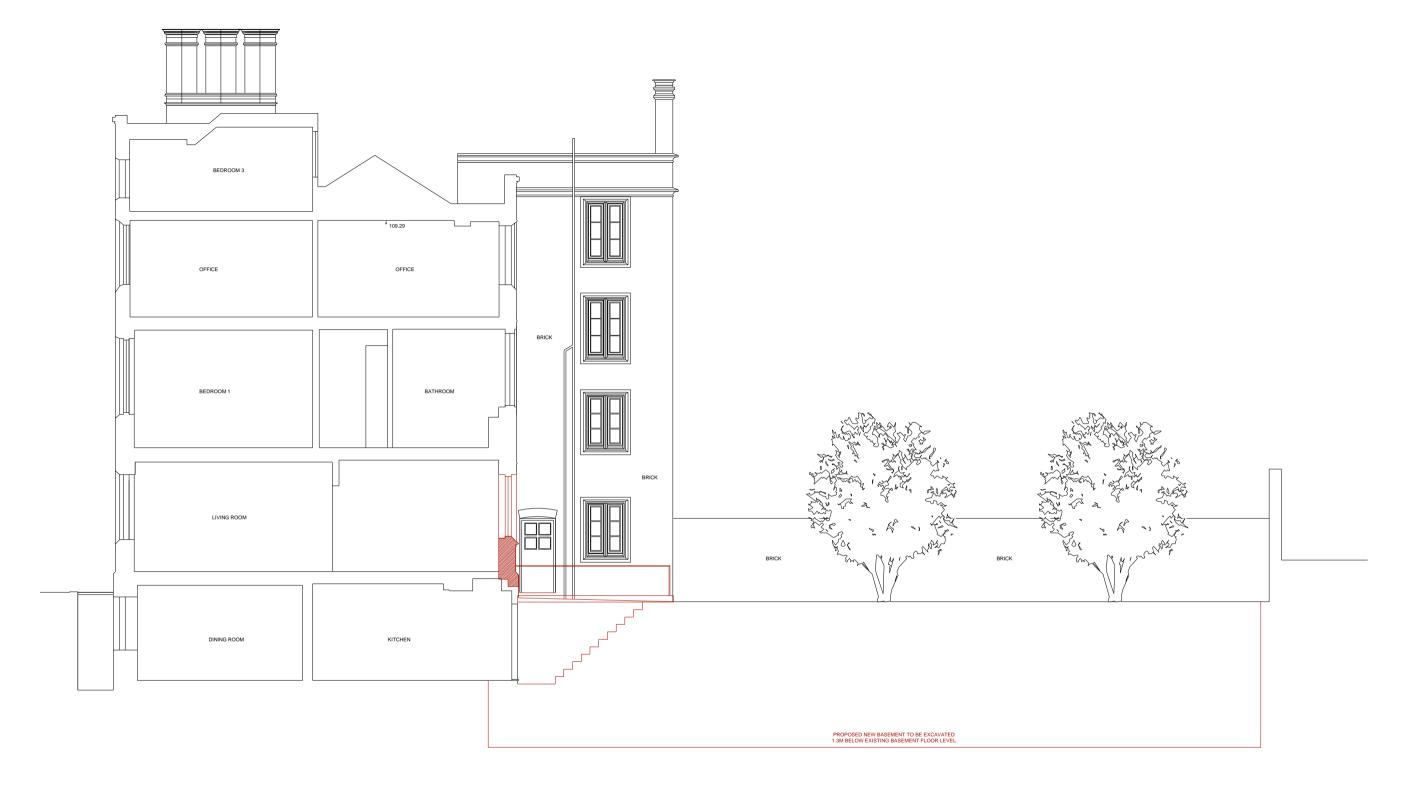

|                                              |                                                                        |             | PROPOSED BASEM           | MENT FLO     | OOR PL  | AN SCALE: 1:100 @ A 1:50 @ A1 | RI | EV: A | Layout amended in line with arboricultural officers comments | NOTES:   |
|----------------------------------------------|------------------------------------------------------------------------|-------------|--------------------------|--------------|---------|-------------------------------|----|-------|--------------------------------------------------------------|----------|
| orouged portporchin                          | 1a Muswell Hill, London, N10 3TH                                       |             | 2 ST KATHARINE'S PRECINC | т            | CLIENT: | ADAM HUDALY                   | RI | EV: B |                                                              | PROPOSED |
| crawford partnership                         | Tel: 020 8444 2070 · Fax: 020 8444 1180 info@crawfordpartnership.co.uk | RAWING NO.: | 2008-222-401             | V: A         | STATUS: | PLANNING                      | RI | EV: C |                                                              |          |
| Architecture O Interior Design O Development | www.crawfordpartnership.co.uk<br>Company number 3499361                | RAWN:       | PG                       | ECKED:<br>AC | DATE:   | MARCH 2009                    | RI | EV: D |                                                              |          |