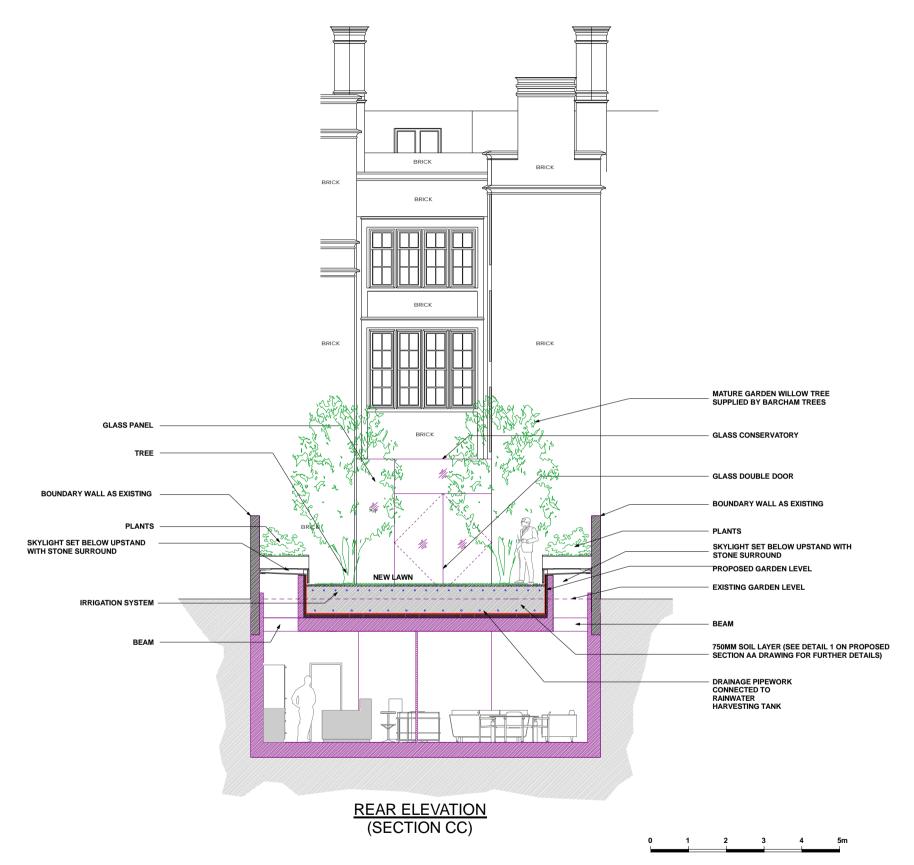

**REAR ELEVATION** 

|                                              |                                                         | PROPOSED FRONT AND RI | EAR E                     | ELEVATION | SCALE: 1:100 @ A3<br>1:50 @ A1 | REV: A | Planters amended in line with Conservation officers comments | NOTES:                                                       |          |
|----------------------------------------------|---------------------------------------------------------|-----------------------|---------------------------|-----------|--------------------------------|--------|--------------------------------------------------------------|--------------------------------------------------------------|----------|
| arouford partnership                         | 1a Muswell Hill, London, N10 3TH                        | PROJECT:              | 2 ST KATHARINE'S PRECINCT | С         | CLIENT:<br>ADAM HUDAL          | Y      | REV: B                                                       | Layout amended in line with arboricultural officers comments | PROPOSED |
| crawford partnership                         | info@crawfordpartnership.co.uk                          | DRAWING NO.           | 2008-222-406 REV: E       | 3 s       | PLANNING                       |        | REV: C                                                       |                                                              |          |
| Architecture O Interior Design O Development | www.crawfordpartnership.co.uk<br>Company number 3499361 | DRAWN:                | PG CHECKED:               | AC D      | PATE: FEB 2009                 |        | REV: D                                                       |                                                              |          |