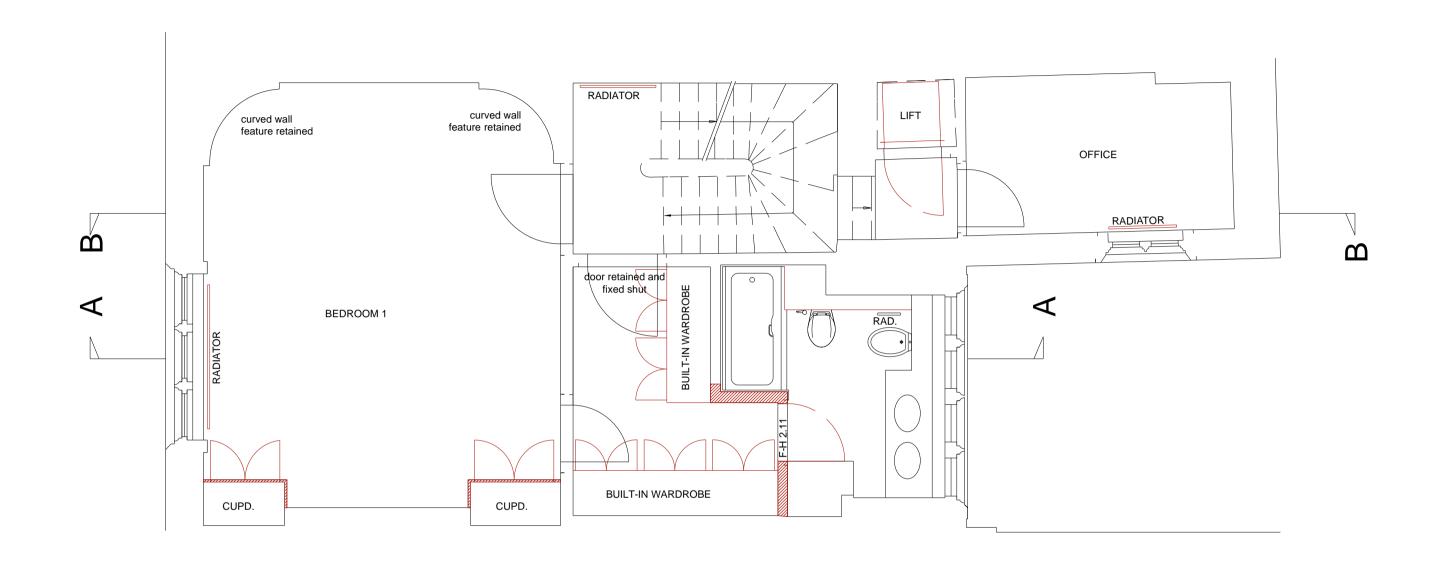

|                                              | SECOND FLOOR DEMOLITION PLAN                                           |             |                           |         | SCALE: 1:50 @ A3<br>1:25 @ A1 | REV: | А    | amendments further to Conservation Officer's comments | NOTES: |                  |
|----------------------------------------------|------------------------------------------------------------------------|-------------|---------------------------|---------|-------------------------------|------|------|-------------------------------------------------------|--------|------------------|
| aroustord partnership                        | 1a Muswell Hill, London, N10 3TH                                       |             | 2 ST KATHARINE'S PRECINCT | CLIENT: | ADAM HUDALY                   | ,    | REV: | В                                                     |        | TO BE DEMOLISHED |
| crawford partnership                         | Tel: 020 8444 2070 · Fax: 020 8444 1180 info@crawfordpartnership.co.uk | DRAWING NO. | : 2008-222-304 REV: A     | STATUS: | PLANNING                      |      | REV: | С                                                     |        |                  |
| Architecture O Interior Design O Development | www.crawfordpartnership.co.uk<br>Company number 3499361                | DRAWN:      | PG CHECKED: AC            | DATE:   | FEBRUARY 200                  | 9    | REV: | D                                                     |        |                  |