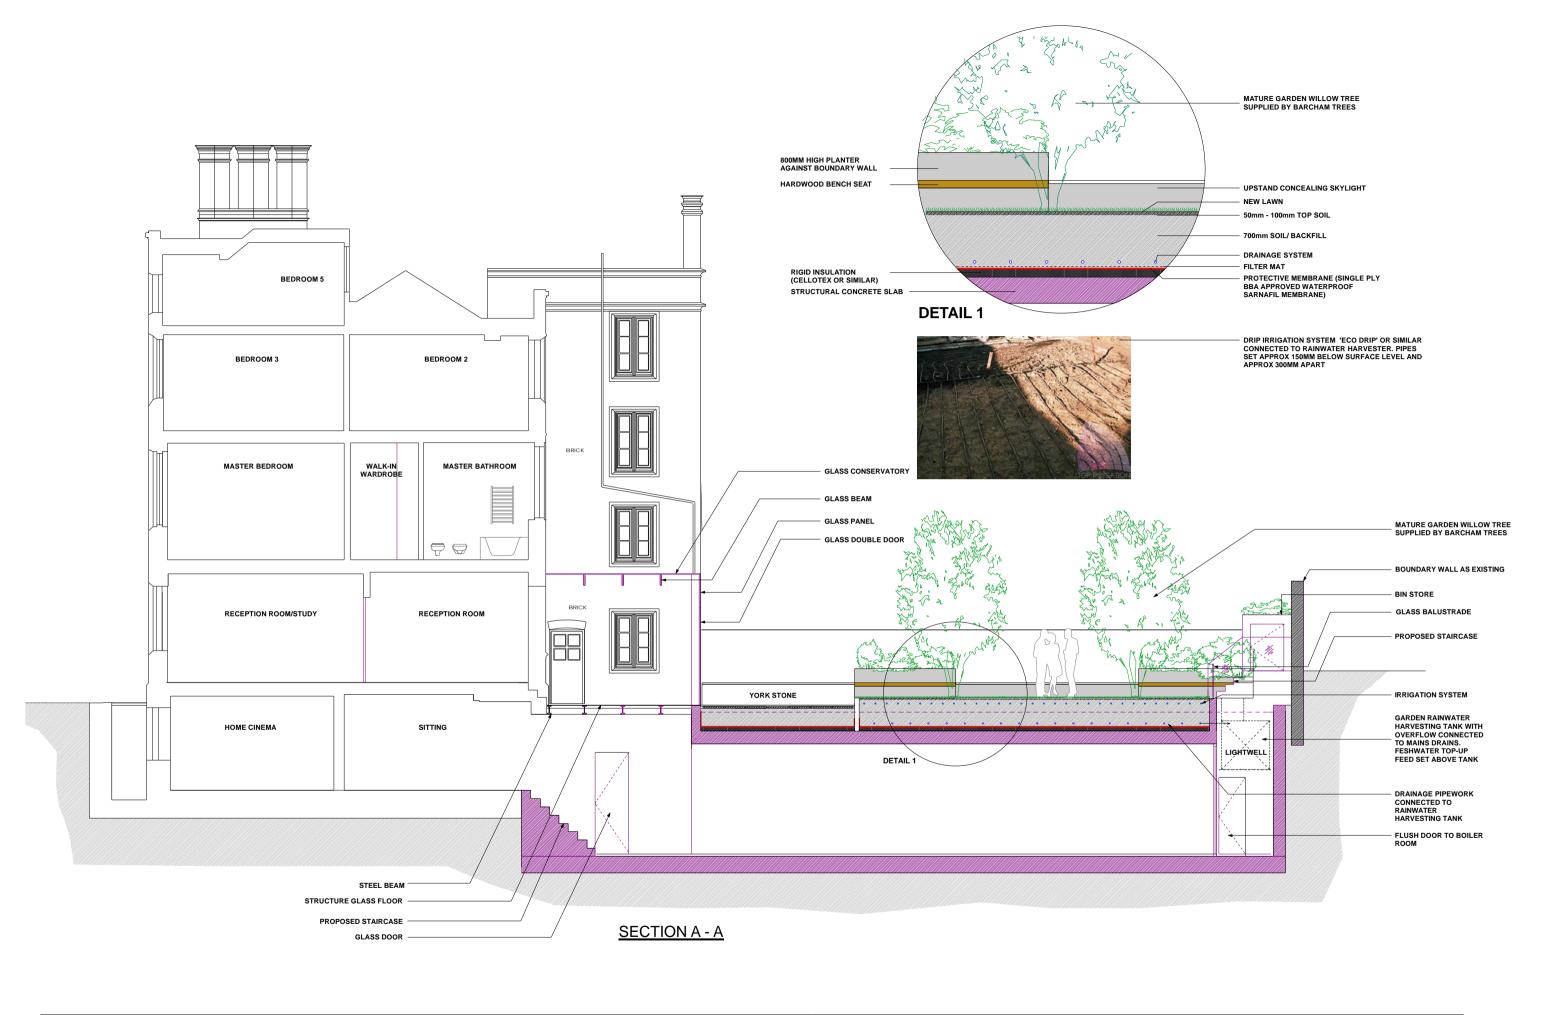

|                                              |                                                                        | PROPOSED SECTION AA |                           |    |         | SCALE:      | 1:100 @ A3<br>1:50 @ A1 | REV: A | Planters amended in line with Conservation officers comments | NOTES:   |
|----------------------------------------------|------------------------------------------------------------------------|---------------------|---------------------------|----|---------|-------------|-------------------------|--------|--------------------------------------------------------------|----------|
| arouford partnership                         | 1a Muswell Hill, London, N10 3TH                                       | PROJECT:            | 2 ST KATHARINE'S PRECINCT |    | CLIENT: | ADAM HUDALY |                         | REV: B | Layout amended in line with arboricultural officers comments | PROPOSED |
| crawford partnership                         | Tel: 020 8444 2070 · Fax: 020 8444 1180 info@crawfordpartnership.co.uk | DRAWING NO          | D.: 2008-222-407          | В  | STATUS: | PLANNING    |                         | REV: C |                                                              |          |
| Architecture ○ Interior Design ○ Development | www.crawfordpartnership.co.uk<br>Company number 3499361                | DRAWN:              | PG                        | AC | DATE:   | FEB 2009    |                         | REV: D |                                                              |          |