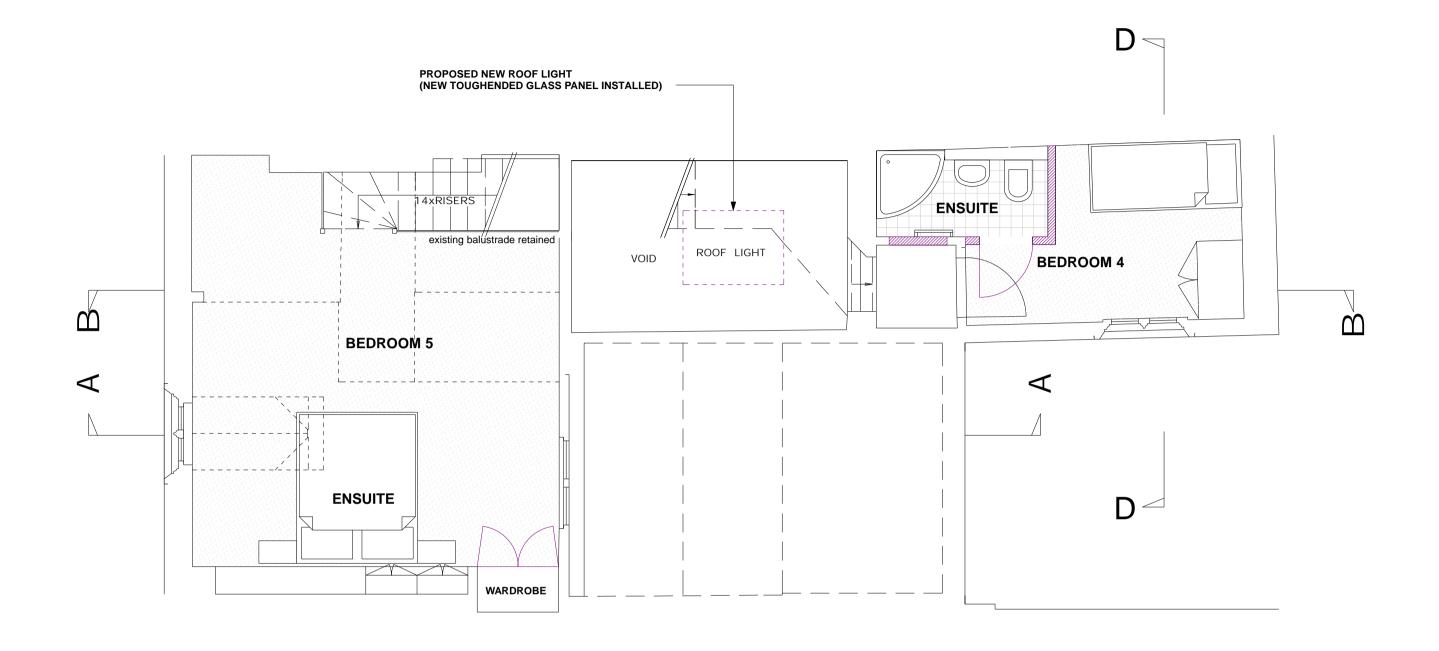

|                                                                                                   |                                                   | 1:50 @ A3 1:25 @ A1  REV: A amendments further to Conservation Officer's comments | NOTES:   |
|---------------------------------------------------------------------------------------------------|---------------------------------------------------|-----------------------------------------------------------------------------------|----------|
| aroutord portporobin 1a Muswell Hill, London, N10 3TH                                             | PROJECT: CLIENT: CLIENT: ADAM HUDALY              | REV: B                                                                            | PROPOSED |
| crawford partnership  Tel: 020 8444 2070 - Fax: 020 8444 1180 info@crawfordpartnership.co.uk      | DRAWING NO.: 2008-222-405 REV: A STATUS: PLANNING | REV: C                                                                            |          |
| Architecture o Interior Design o Development www.crawfordpartnership.co.uk Company number 3499361 | DRAWN: CHECKED: DATE: NOVEMBER 2008               | REV: D                                                                            |          |