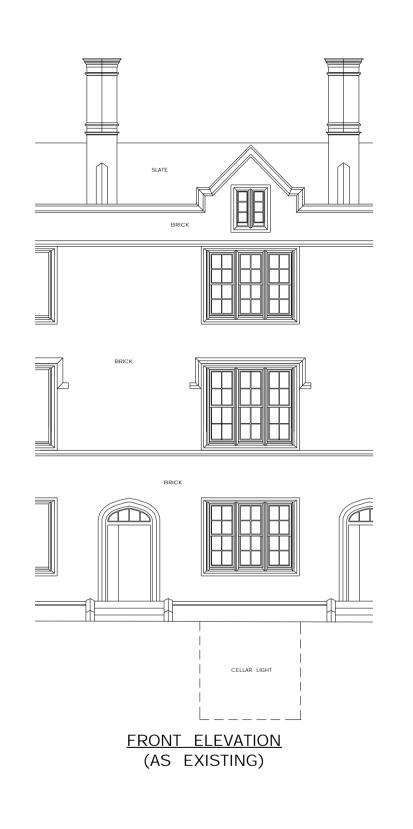

|                                              |                                                         | PROPOSED FRONT AND RI | EAR E                     | ELEVATION | SCALE: 1:100 @ A3<br>1:50 @ A1 | REV: A | Planters amended in line with Conservation officers comments | NOTES:                                                       |          |
|----------------------------------------------|---------------------------------------------------------|-----------------------|---------------------------|-----------|--------------------------------|--------|--------------------------------------------------------------|--------------------------------------------------------------|----------|
| arouford partnership                         | 1a Muswell Hill, London, N10 3TH                        | PROJECT:              | 2 ST KATHARINE'S PRECINCT | С         | CLIENT:<br>ADAM HUDAL          | Y      | REV: B                                                       | Layout amended in line with arboricultural officers comments | PROPOSED |
| crawford partnership                         | info@crawfordpartnership.co.uk                          | DRAWING NO.           | 2008-222-406 REV: E       | 3 s       | PLANNING                       |        | REV: C                                                       |                                                              |          |
| Architecture O Interior Design O Development | www.crawfordpartnership.co.uk<br>Company number 3499361 | DRAWN:                | PG CHECKED:               | AC D      | PATE: FEB 2009                 |        | REV: D                                                       |                                                              |          |