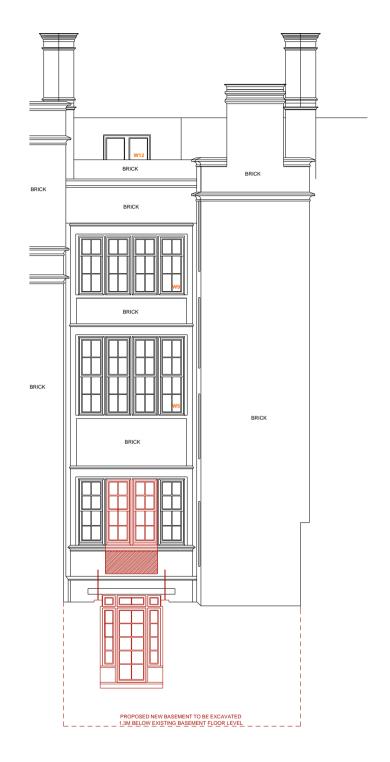

TH                        | PROJECT:    | 2 ST KATHARINE'S PRECINCT | CLIENT: | ADAM HUDALY  | ,                             | REV: | В |                                                       | TO BE DEMOLISHED |
| crawford partnership                         | info@crawfordpartnership.co.uk                          | DRAWING NO. | 2008-222-305 REV:         | STATUS: | PLANNING     |                               | REV: | С |                                                       |                  |
| Architecture O Interior Design O Development | www.crawfordpartnership.co.uk<br>Company number 3499361 | DRAWN:      | PG CHECKED: AC            | DATE:   | FEBRUARY 200 | 9                             | REV: | D |                                                       |                  |





**REAR ELEVATION** 







## SECTION A - A

0 1 2 3 4 5

|                                              |                                                                        | SECTION AA - DEMOLITION PLAN |                           |          |         | scale: 1:100 @ A3<br>1:50 @ A1 | REV: | Α    | amendments further to Conservation Officer's comments | NOTES: |                  |
|----------------------------------------------|------------------------------------------------------------------------|------------------------------|---------------------------|----------|---------|--------------------------------|------|------|-------------------------------------------------------|--------|------------------|
| arouford partnership                         | 1a Muswell Hill, London,