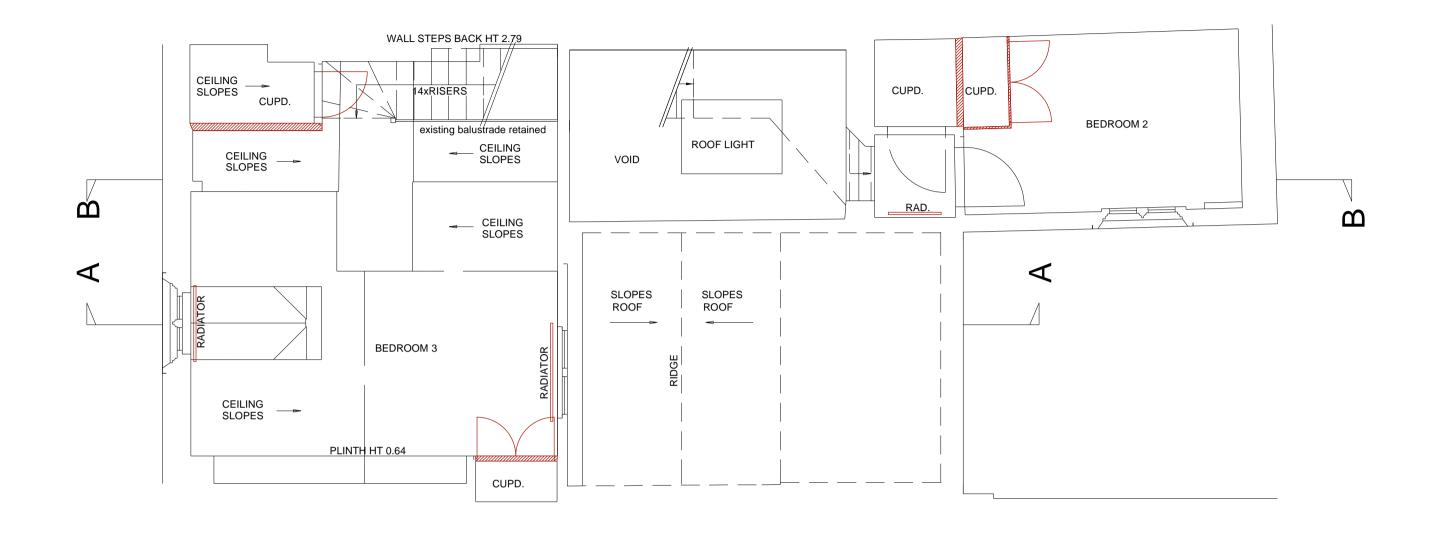

|                                              |                                                         |             | THIRD FLOOR DEMOLITIO     | N PLAI  | N            | scale: 1:50 @ A3<br>1:25 @ A1 | REV: | Α | amendments further to Conservation Officer's comments | NOTES:           |
|----------------------------------------------|---------------------------------------------------------|-------------|---------------------------|---------|--------------|-------------------------------|------|---|-------------------------------------------------------|------------------|
| arouterd partnership                         | 1a Muswell Hill, London, N10 3TH                        | PROJECT:    | 2 ST KATHARINE'S PRECINCT | CLIENT: | ADAM HUDALY  | ,                             | REV: | В |                                                       | TO BE DEMOLISHED |
| crawford partnership                         | info@crawfordpartnership.co.uk                          | DRAWING NO. | 2008-222-305 REV:         | STATUS: | PLANNING     |                               | REV: | С |                                                       |                  |
| Architecture O Interior Design O Development | www.crawfordpartnership.co.uk<br>Company number 3499361 | DRAWN:      | PG CHECKED: AC            | DATE:   | FEBRUARY 200 | 9                             | REV: | D |                                                       |                  |