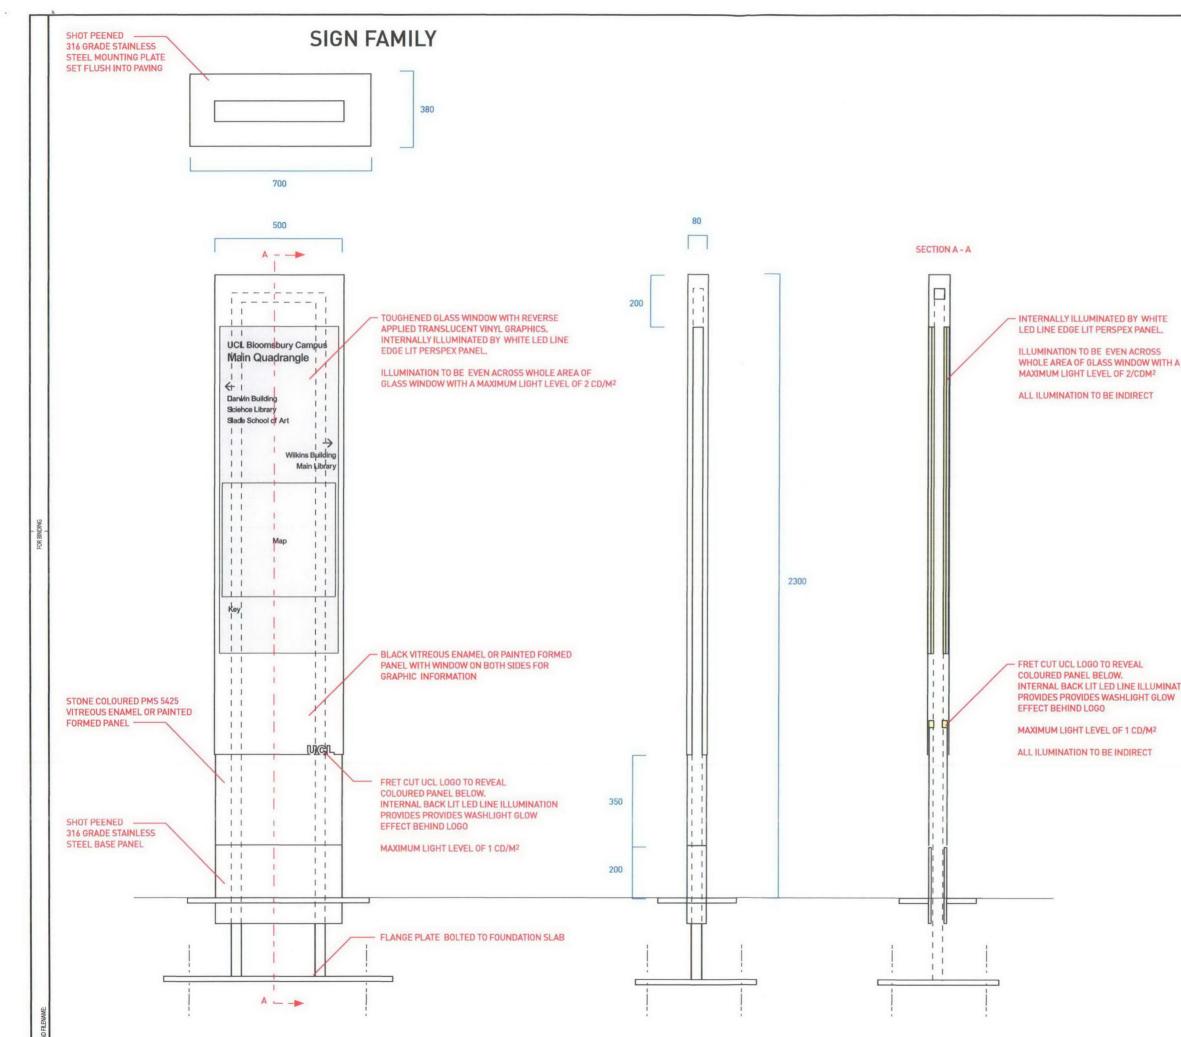

The signs will be constructed from a internal steel frame and clad in a black Vitreous enamel or painted tray panel with a window for a reinforced glass panel.

This window will be held in place with secret fixings and will have reverse applied translucent vinyl graphics behind on both sides of the sign containing the mapping and directional information. This window will be Internally illuminated by a white LED line edge lit perspex panel. The panel is sited behind glass to give an even indirect illuminated glow across the graphic area.

The UCL logo at the lower edge to have internal back lit LED line illumination to provide a washlight glow effect behind the fret cut logo.

All LEDs are IP65, mounted internally and will not be directly visible.

The graphics are behind the glass panel so they can be easily changed as buildings and departments change on the campus.

The wall/railing mounted versions will be singlesided.

The coloured underpanel will be painted 'dark stone' to match the colour agreed for the building entrance signs.

to the railings.

All ground finishes will be made good.

SIGN FAMILY

. (

PLACEMARQUE+

LIGHTING Reinforced glass window with reversed applied translucent vinyl graphics. Internally illuminated by white LED line edge lit perspex panel. Panel sited behind glass to give an even indirect illuminated glow across graphic area.

UCL logo to have internal back lit LED line illumination to provide washlight glow effect behind fret cut logo.

All LEDs are IP65, mounted internally and will not be directly visible.

UCL WAYFINDING NODE/COPYRIGHT PLACEMARQUE 2008