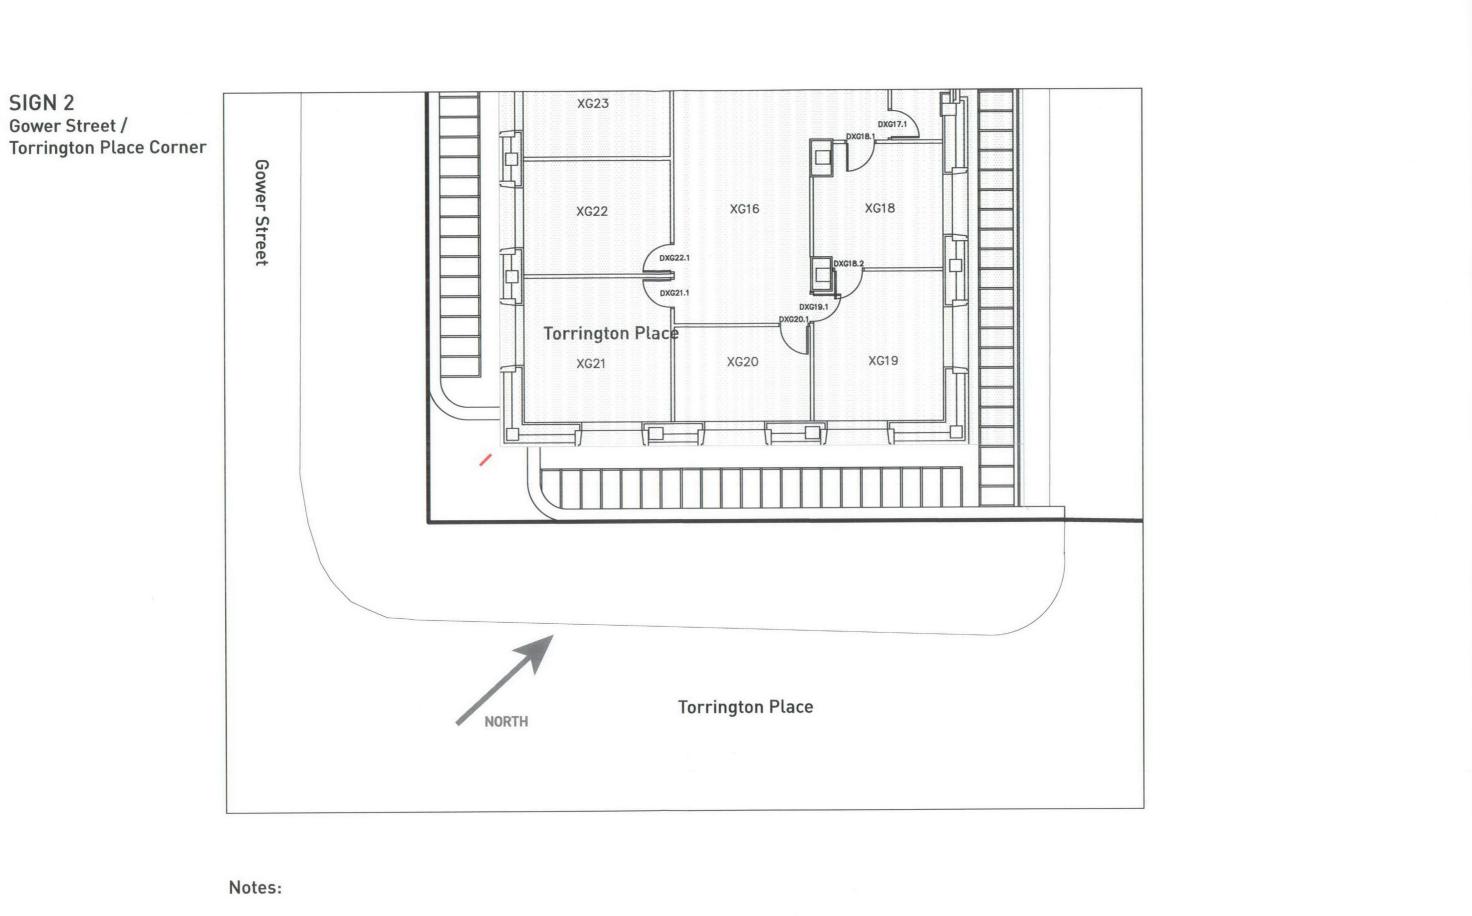

SIGN 2 Gower Street / Torrington Place Corner

Existing site

Proposed sign

Notes:

Sign 2 - Type A (freestanding node)

Sign 2 - Type A (freestanding node) approx. 1:200 scale

10 1 L