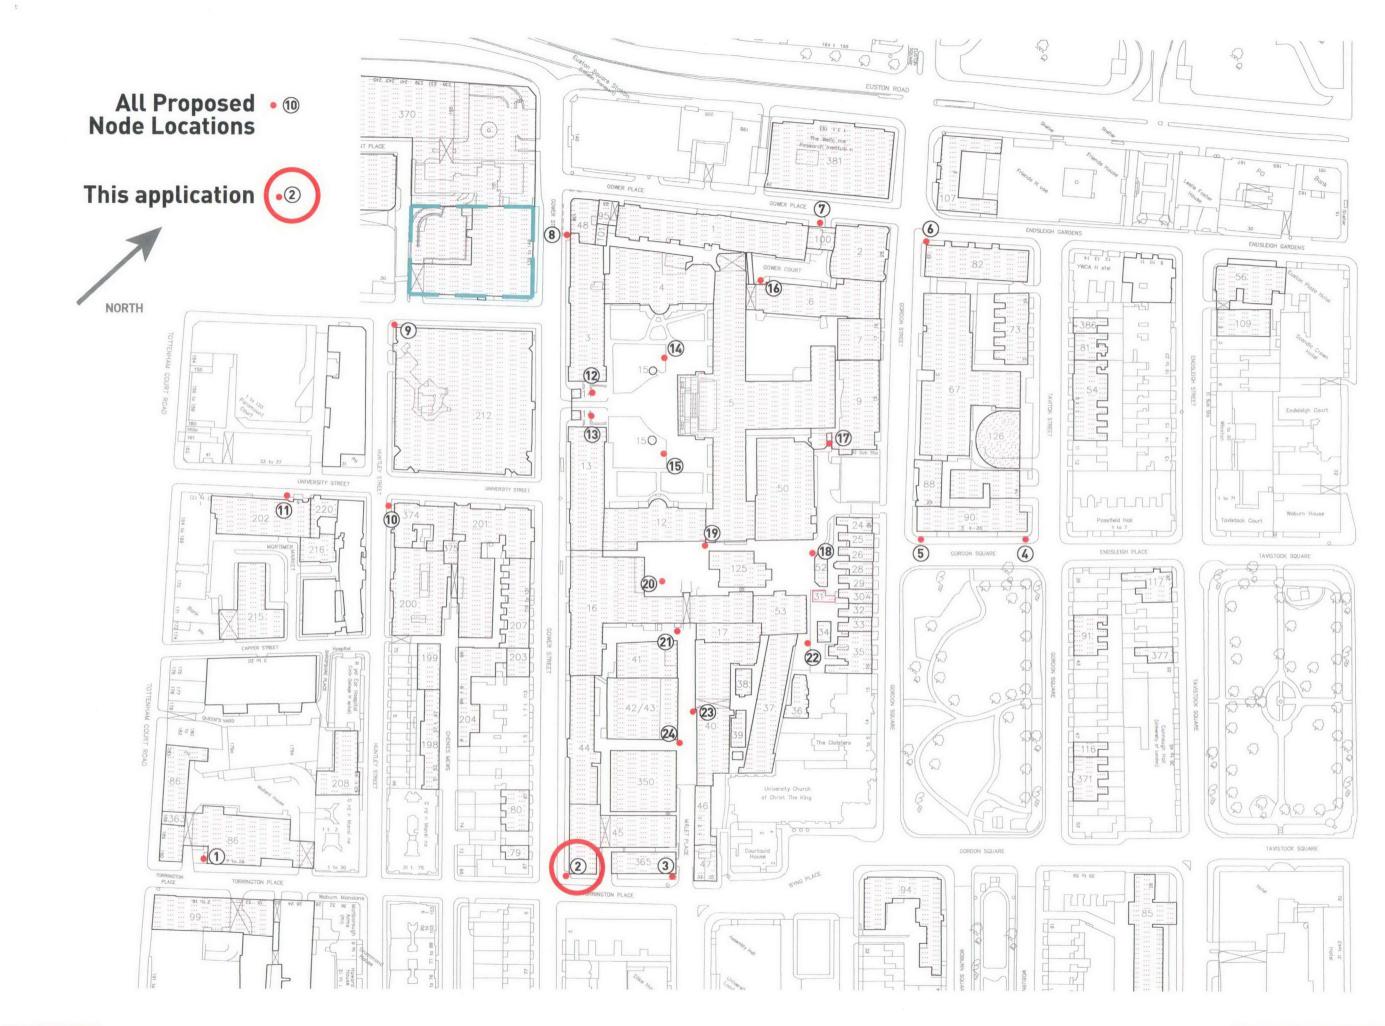

# UCL CAMPUS WAYFINDING Site 2

PLACEMARQUE+

ы. В

SIGN 2 Gower Street / Torrington Place Corner

Existing site

Proposed sign

Notes:

Sign 2 - Type A (freestanding node)

Sign 2 - Type A (freestanding node) approx. 1:200 scale

10 1 L