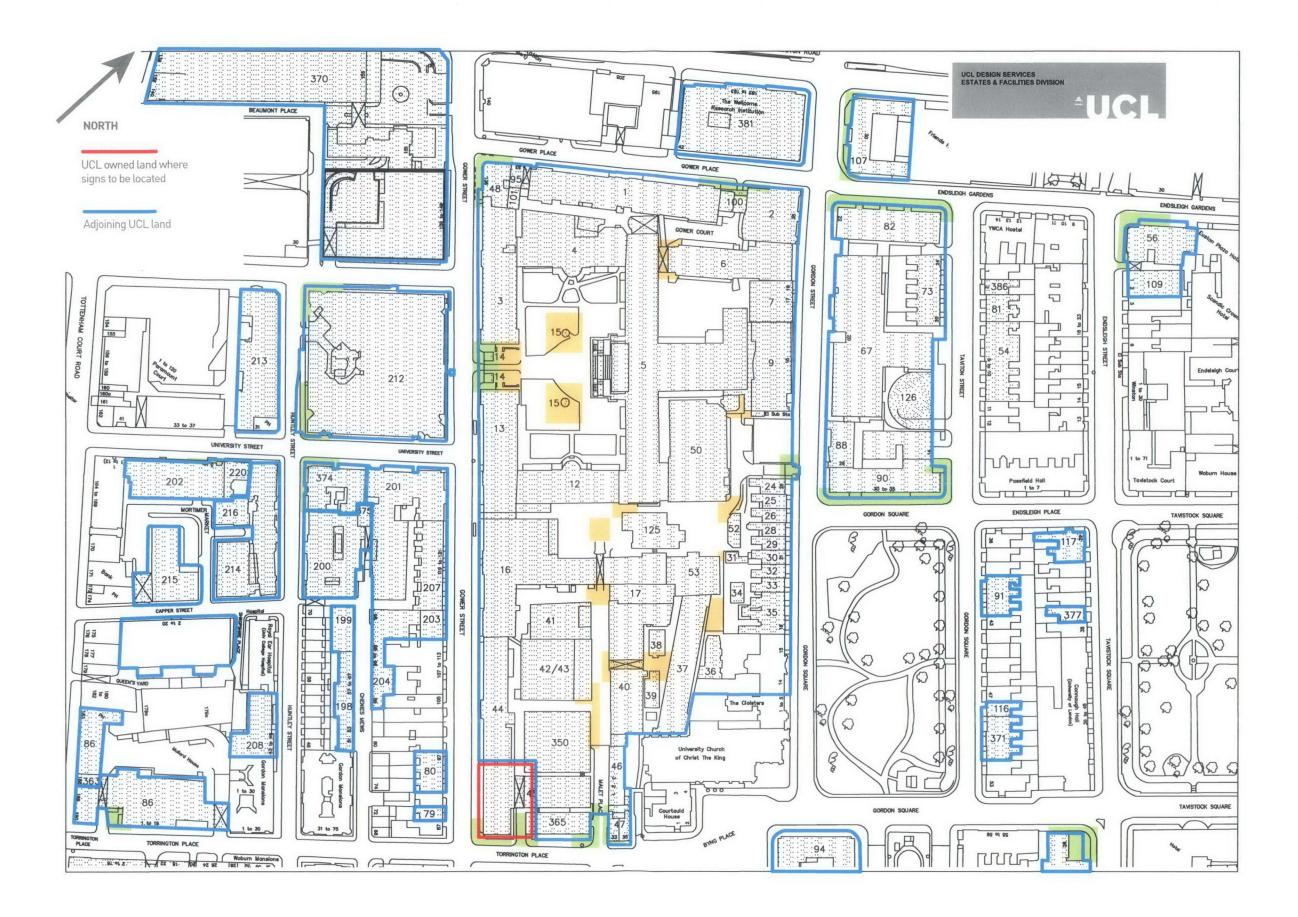

monolith or wall/railing mounted signs which contain a revised campus map, and key directional information.

The new signs will all be located on UCL owned/leased land.

The signs are designed to follow the styling of the new building entrance signs already installed, which are constructed as two trays. The top being black and then with a coloured undertray. However unlike the building signs the coloured under panel will be the same colour on each sign. The colour is to be the dark stone colour which is one of the four colours agreed previously with Camden Council for the building entrance signs.

The internal structural steel frame will be bolted down to a concrete foundation below ground or through a steel spreader plate where ground conditions will not allow a concrete foundation. Where attached to railings or wall mounted the steel frame will be clamped to existing structure of the building or