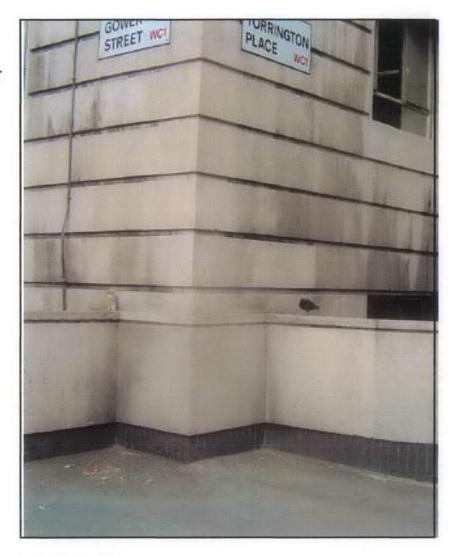

SIGN 2 Gower Street / Torrington Place Corner

Existing site

Proposed sign

Notes:

Sign 2 - Type A (freestanding node)

Sign 2 - Type A (freestanding node) approx. 1:200 scale

10 1 L