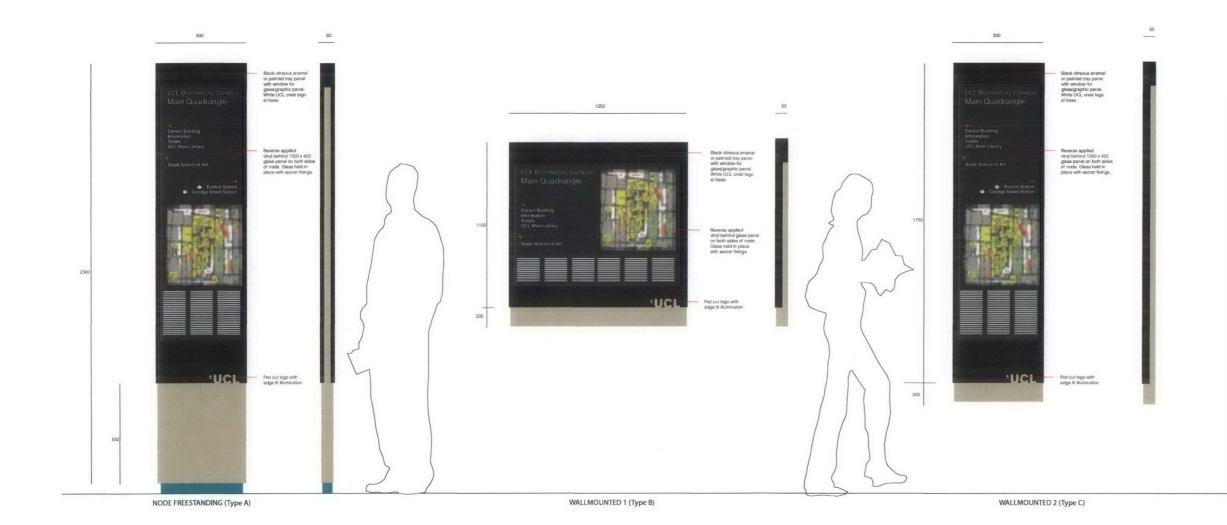

monolith or wall/railing mounted signs which contain a revised campus map, and key directional information.

The new signs will all be located on UCL owned/leased land.

The signs are designed to follow the styling of the new building entrance signs already installed, which are constructed as two trays. The top being black and then with a coloured undertray. However unlike the building signs the coloured under panel will be the same colour on each sign. The colour is to be the dark stone colour which is one of the four colours agreed previously with Camden Council for the building entrance signs.

The signs will be constructed from a internal steel frame and clad in a black Vitreous enamel or painted tray panel with a window for a reinforced glass panel.

This window will be held in place with secret fixings and will have reverse applied translucent vinyl graphics behind on both sides of the sign containing the mapping and directional information. This window will be Internally illuminated by a white LED line edge lit perspex panel. The panel is sited behind glass to give an even indirect illuminated glow across the graphic area.

The graphics are behind the glass panel so they can be easily changed as buildings and departments change on the campus.

The wall/railing mounted versions will be singlesided.

The coloured underpanel will be painted 'dark stone' to match the colour agreed for the building entrance signs.