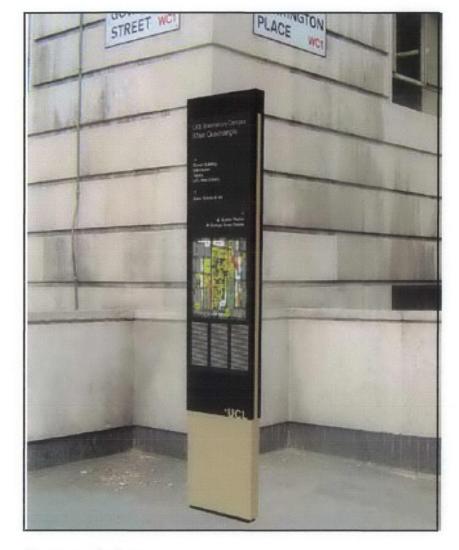

SIGN 2 Gower Street / Torrington Place Corner

Existing site

Proposed sign

Notes:

Sign 2 - Type A (freestanding node)

Sign 2 - Type A (freestanding node) approx. 1:200 scale

10 1 L