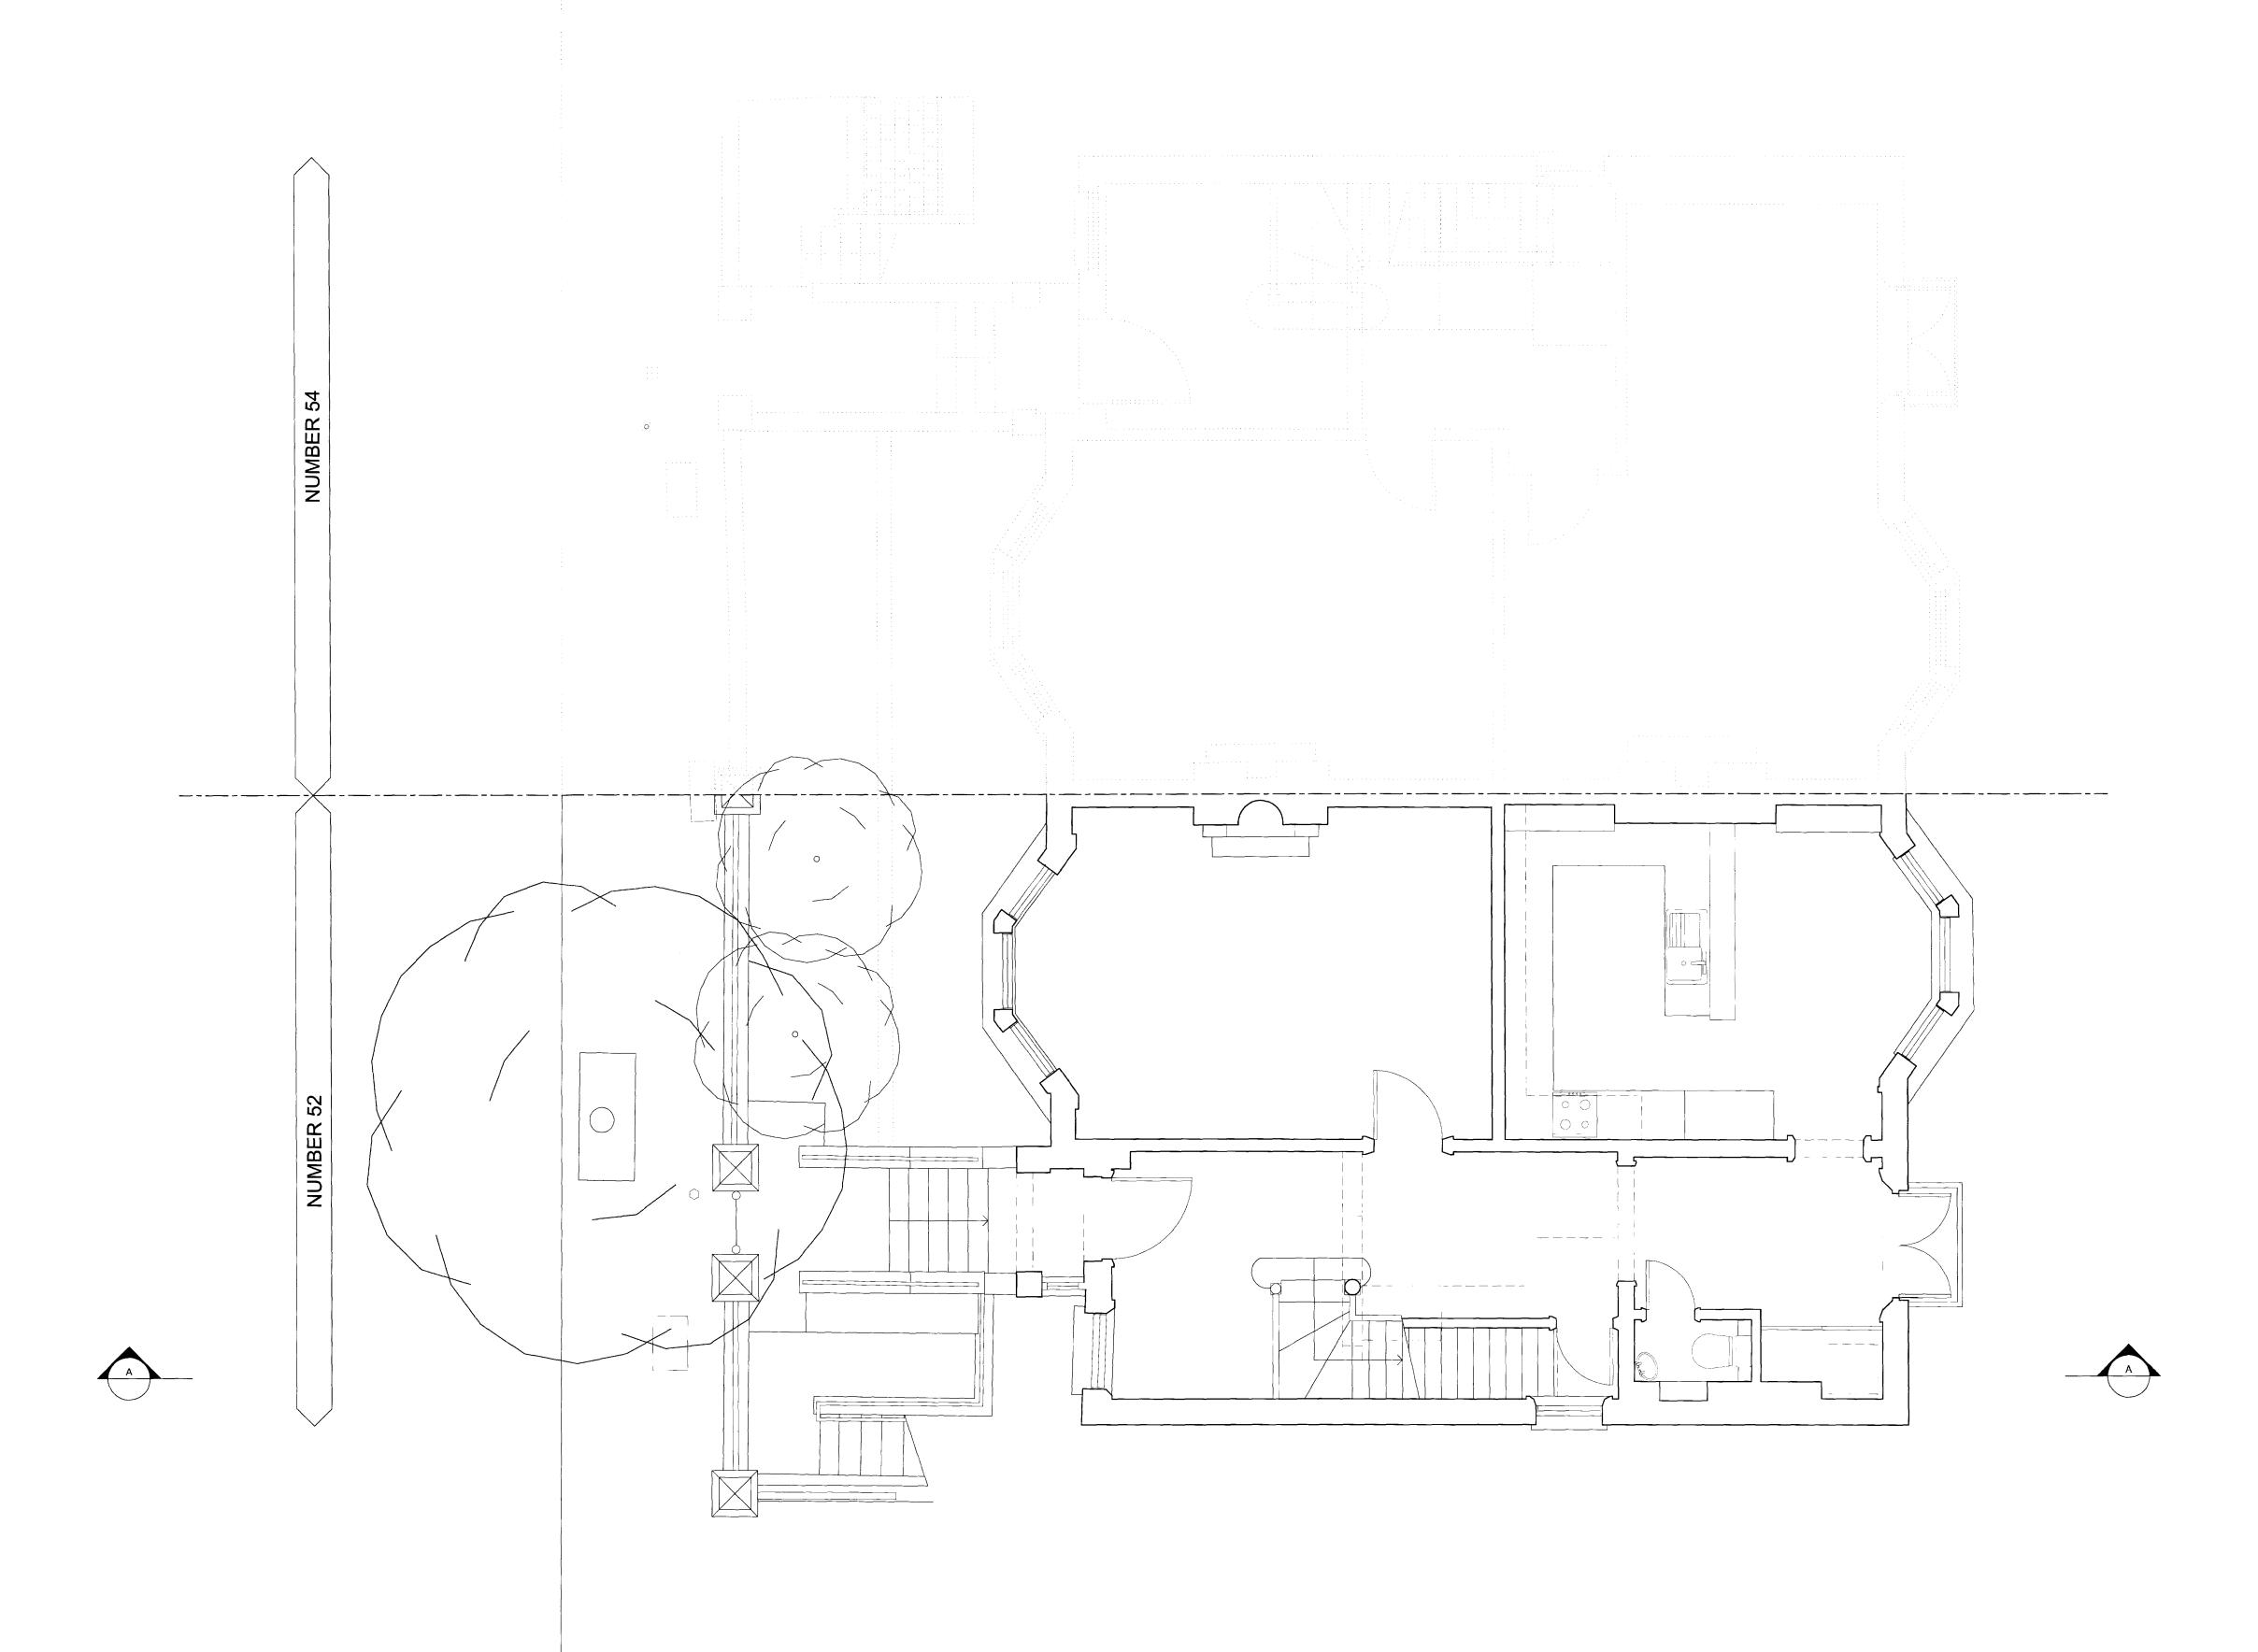

**EXISTING** 

SPECIFIC NOTES:

P4 25.03.08 APPLICATION RESUBMITTED
P3 10.12.08 SCALES & DRAWING NO CHANGED
P2 29.10.08 SCALES CHANGED
P1 24.09.08 ISSUED FOR PLANNING

ADDRESS

52 PARLIAMENT HILL
HAMPSTEAD
LONDON

EXISTING
GROUND FLOOR PLAN

STATUS PLANNING DRAWN BY DB

SCALE 1:50 @ A1 CHECKED BY DB

DATE SEPTEMBER 2008

PROJECT DWG REV
203 P4