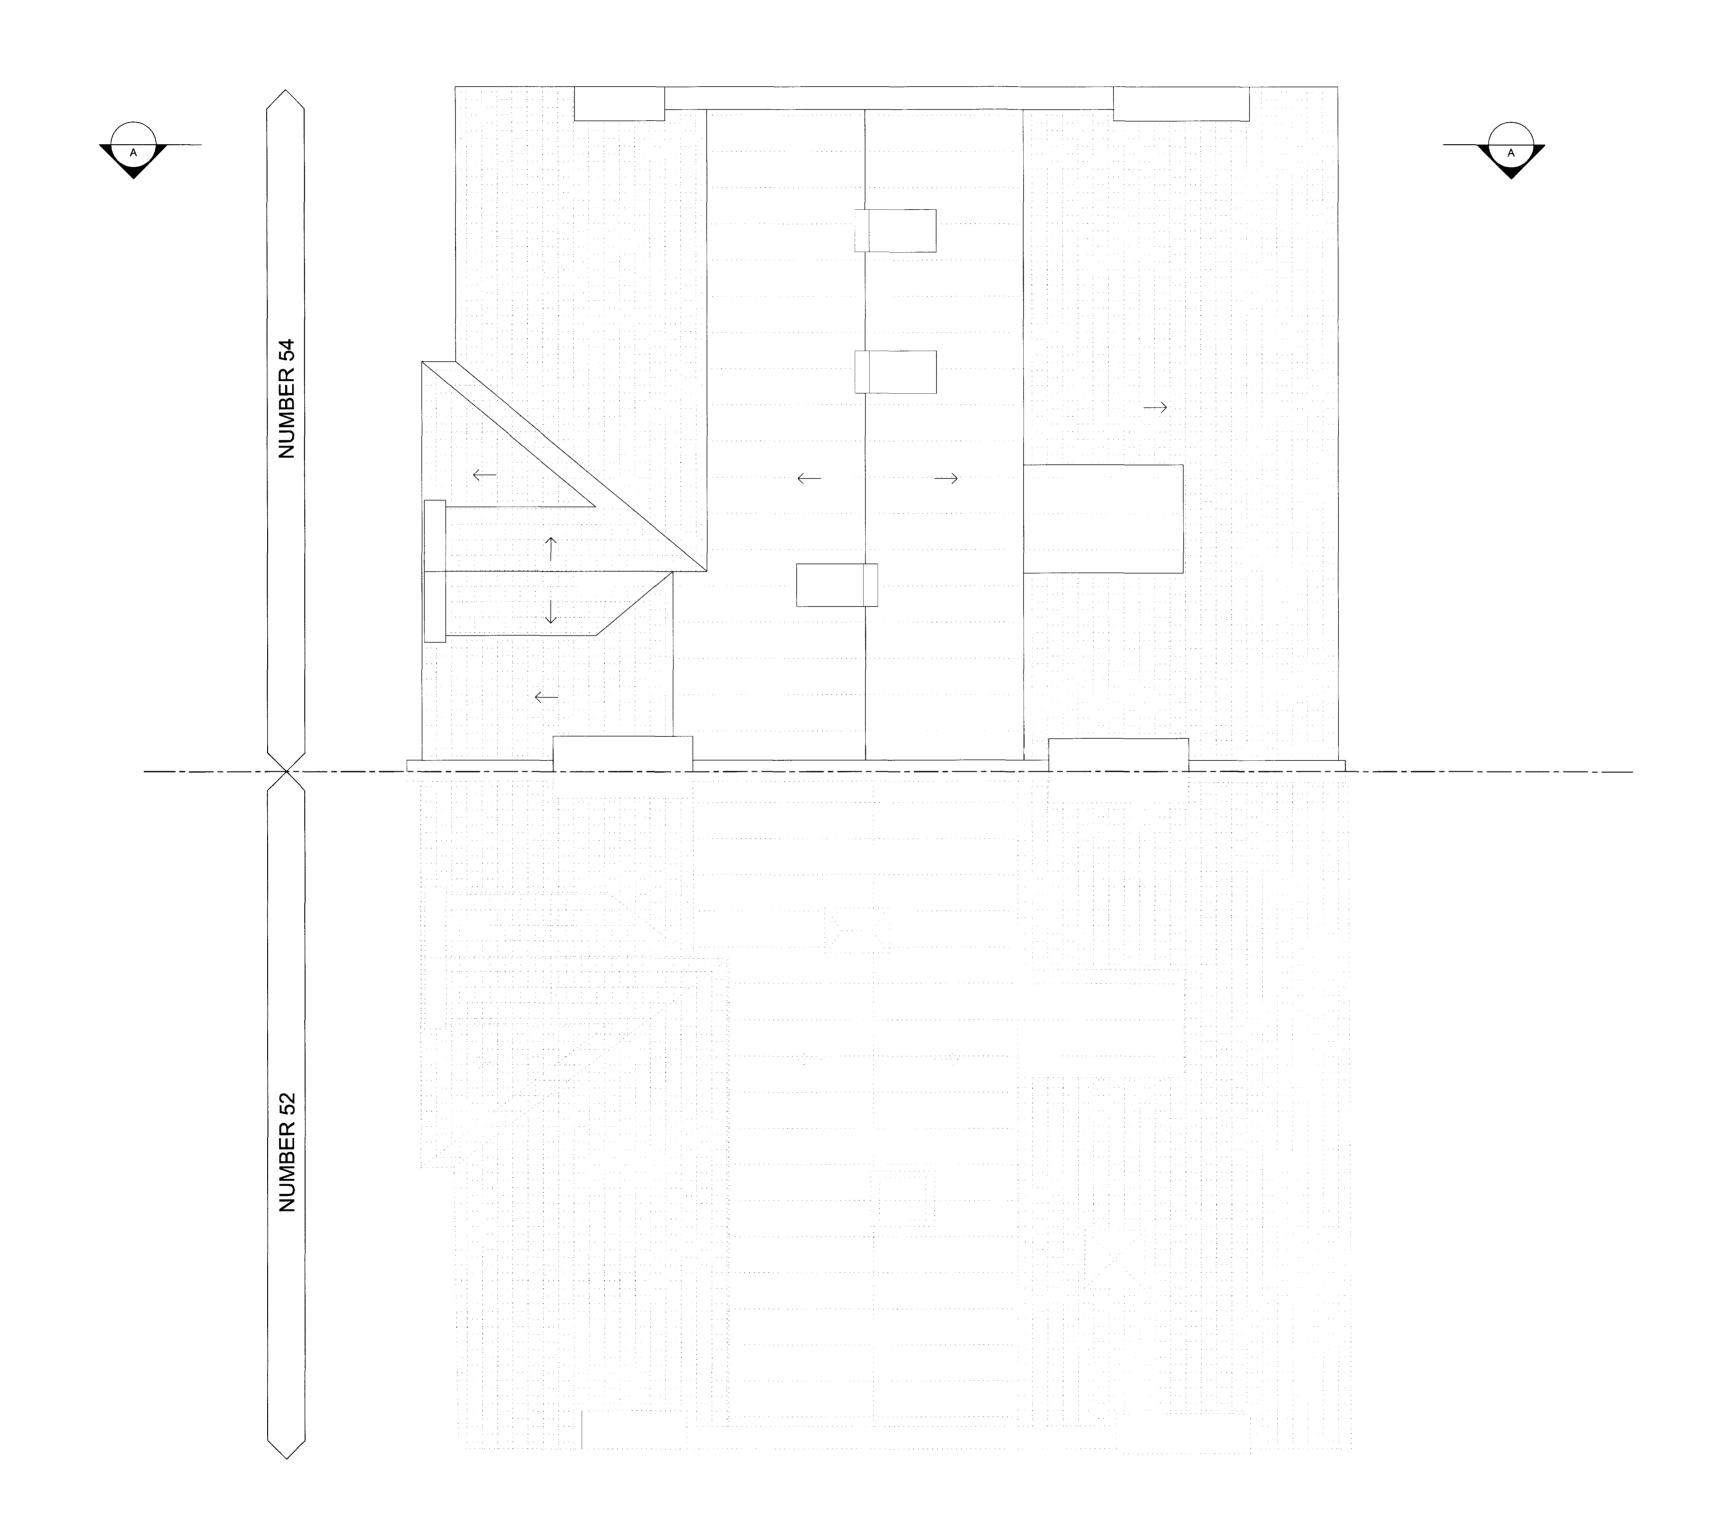

 ADDRESS
 D
 D
 D

54 PARLIAMENT HILL HAMPSTEAD LONDON

EXISTING
ROOF PLAN

STATUS PLANNING DRAWN BY DB

SCALE 1:50 @ A1 CHECKED B DB

DATE SEPTEMBER 2008