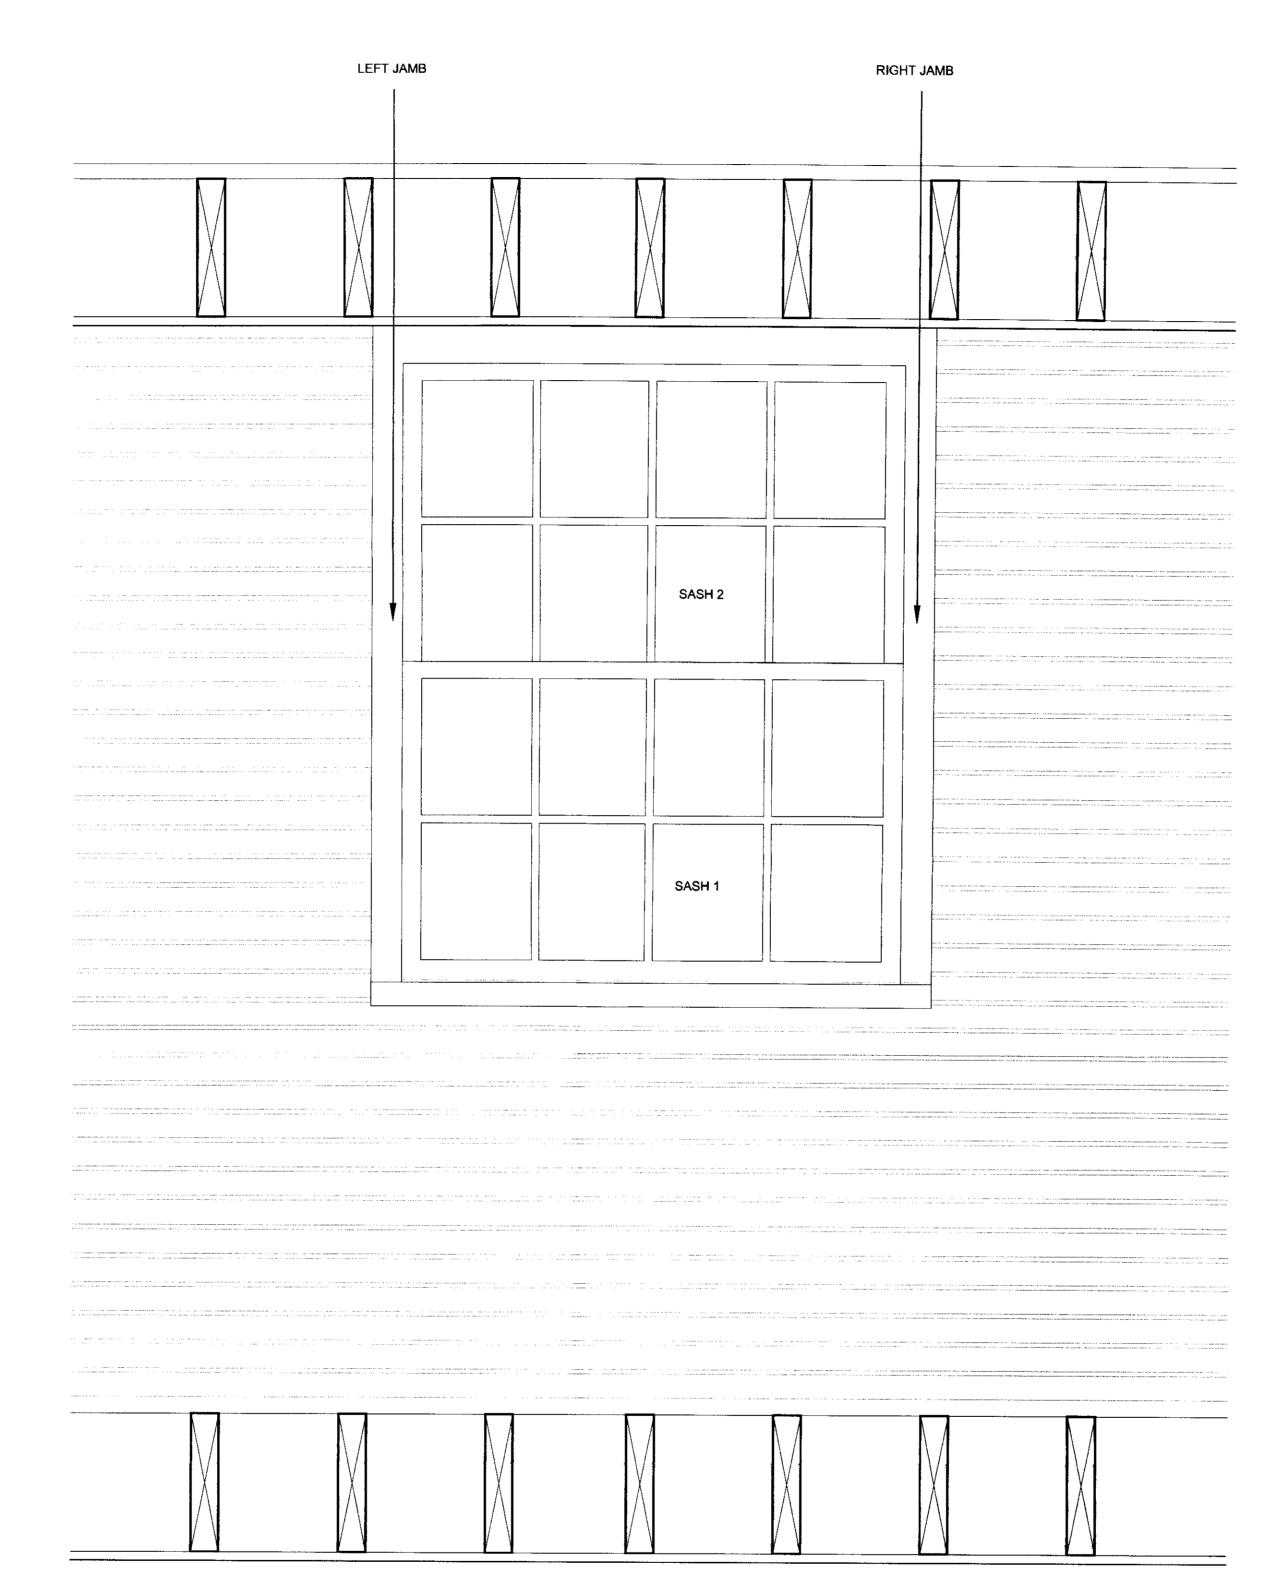

TYPICAL SECTION OF TYPE 6 WINDOW, EASTERN GRANARY OFFICE, AS EXISTING

A.206 SCALE 1:10

TYPICAL INTERNAL ELEVATION OF EASTERN GRANARY OFFICE WINDOW TYPE 6, AS EXISTING SCALE 1:10

13 TYPICAL PLAN OF TYPE 6 WINDOW ,EASTERN GRANARY OFFICE, AS EXISTING SCALE 1:10