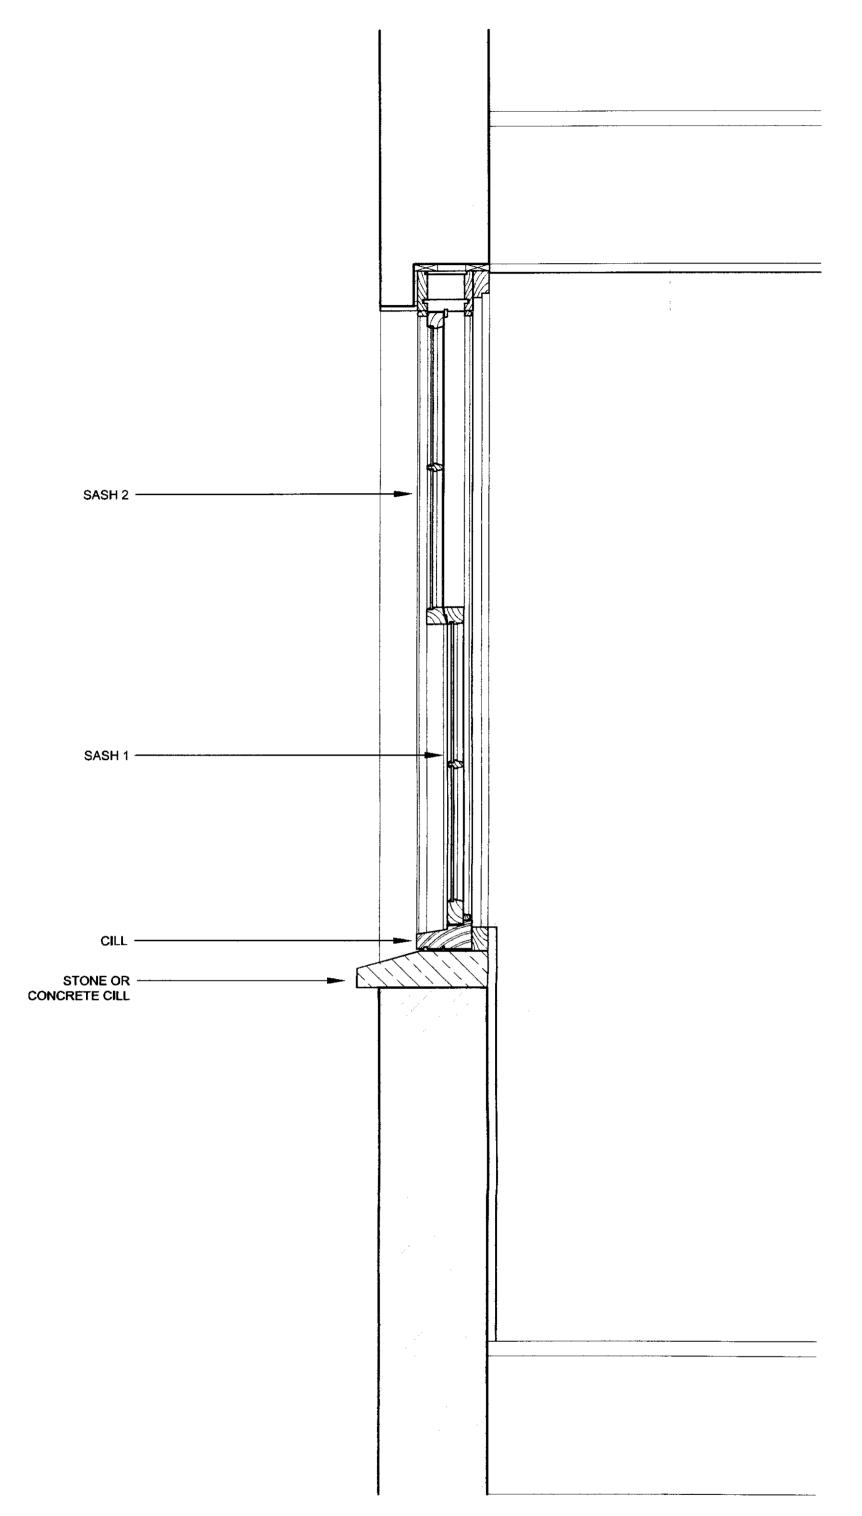

TYPICAL SECTION OF TYPE 6 WINDOW, EASTERN GRANARY OFFICE, AS EXISTING

A.206 SCALE 1:10

TYPICAL INTERNAL ELEVATION OF EASTERN GRANARY OFFICE WINDOW TYPE 6, AS EXISTING SCALE 1:10

13 TYPICAL PLAN OF TYPE 6 WINDOW ,EASTERN GRANARY OFFICE, AS EXISTING SCALE 1:10