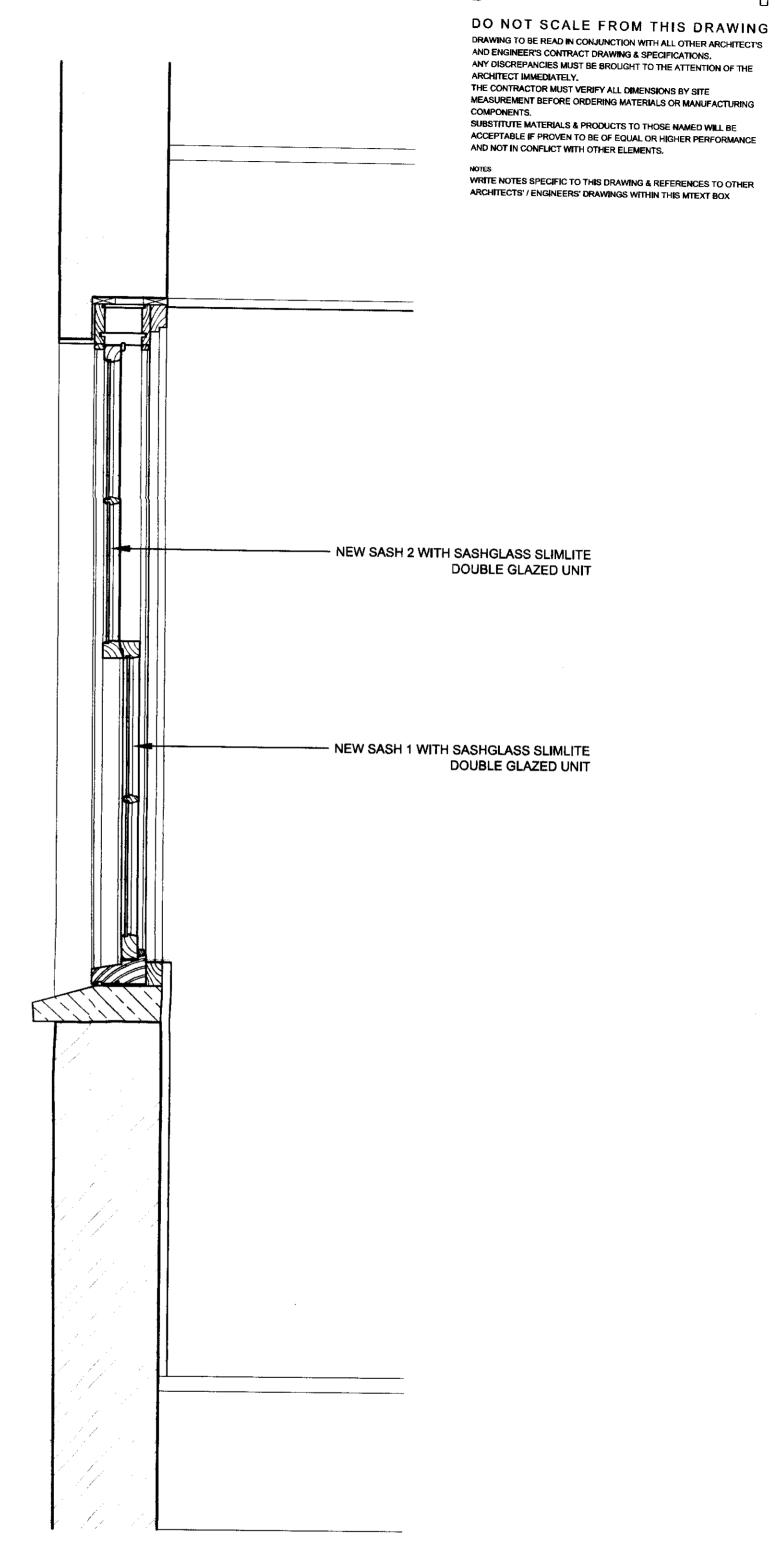

TYPICAL SECTION OF TYPE 6 WINDOW, EASTERN GRANARY OFFICE, AS PROPOSED SCALE 1:10

REV DATE DESCRIPTION
X 00/00/00 XXXX

FOR INFORMATION

KINGS CROSS CENTRAL EASTERN GOODS YARD

JOINERY REPAIR SCHEDULE

**EASTERN GRANARY OFFICE WINDOW TYPE 6** 