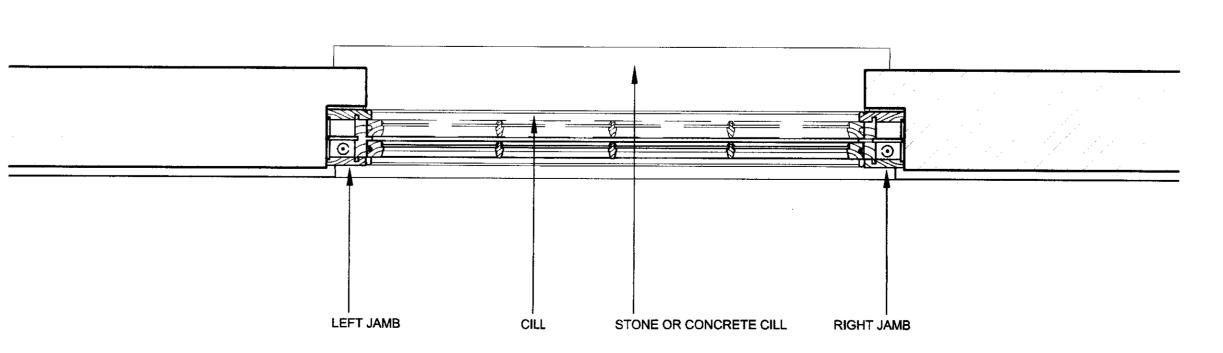

TYPICAL SECTION OF TYPE 6 WINDOW, EASTERN GRANARY OFFICE, AS EXISTING

A.206 SCALE 1:10

TYPICAL INTERNAL ELEVATION OF EASTERN GRANARY OFFICE WINDOW TYPE 6, AS EXISTING SCALE 1:10

13 TYPICAL PLAN OF TYPE 6 WINDOW ,EASTERN GRANARY OFFICE, AS EXISTING SCALE 1:10