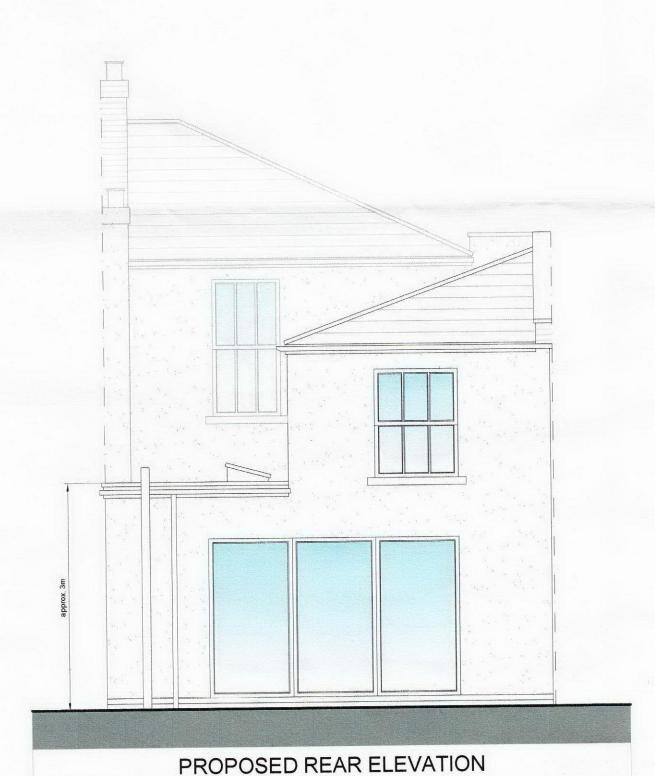

## NEW BUILD SINGLE STOREY EXTENSION

Erection of 2500(W)x4500(L)x3000(H)mm (approximate dimensions) single storey rear extension to accommodate extended kitchen and new dining area, general external materials as follows (subject to Local Planning Authority approval):

- External Walls: White painted render.
- Roof: 3 layer felt flat roofing system (by Ruberoid or similar), incorporating feature glazed skylight.
- Doors: 3300(W)x2100(H)mm (approximate dimensions) PPC aluminium bi-fold doors (colour: black RAL 9005).

Drawing Title:
PROPOSED SITE PLAN, GROUND
FLOOR PLAN & ELEVATIONS.

Drawing No: 0100-PA-P01

Date: APRIL 2009

Scale @ A1: 1:50 Scale @ A3: 1:100

NOTE: DO NOT SCALE OFF THIS DRAWING. USE ONLY DIMENSIONS SHOWN. ALL DIMENSIONS TO BE CHECKED ON SITE. IF IN DOUBT ASK.