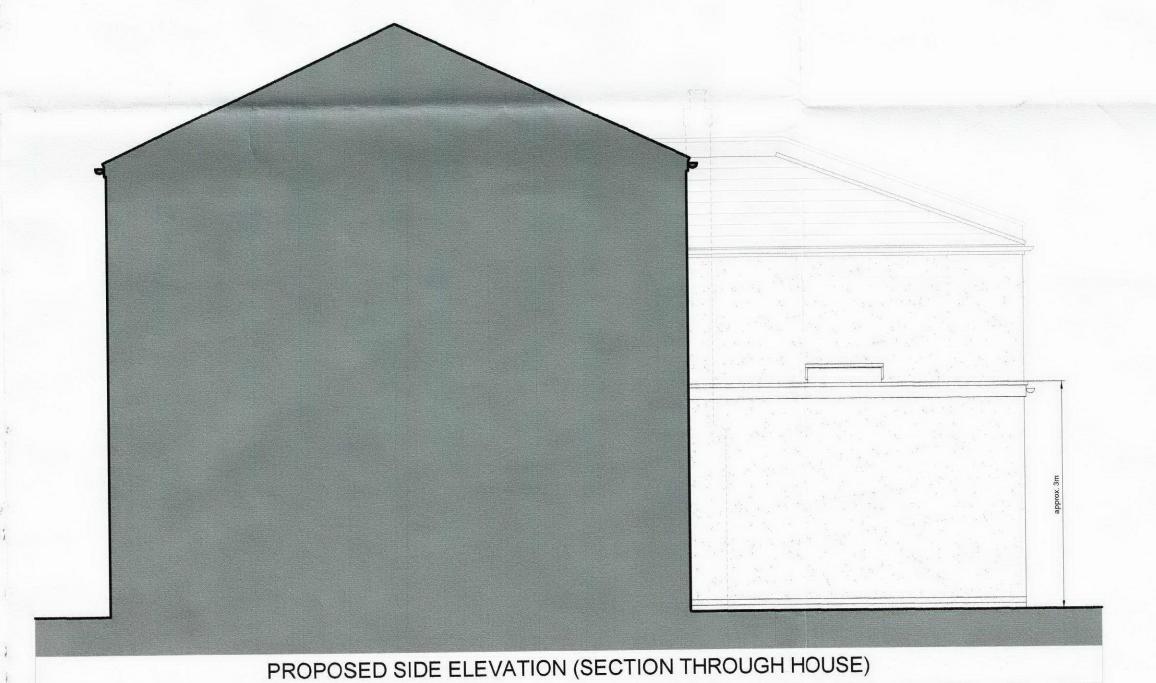

## NEW BUILD SINGLE STOREY EXTENSION

Erection of 2500(W)x4500(L)x3000(H)mm (approximate dimensions) single storey rear extension to accommodate extended kitchen and new dining area, general external materials as follows (subject to Local Planning Authority approval):

- External Walls: White painted render.
- Roof: 3 layer felt flat roofing system (by Ruberoid or similar), incorporating feature glazed skylight.
- Doors: 3300(W)x2100(H)mm (approximate dimensions) PPC aluminium bi-fold doors (colour: black RAL 9005).

Drawing Title:
PROPOSED SITE PLAN, GROUND
FLOOR PLAN & ELEVATIONS.

Drawing No: 0100-PA-P01

Date: APRIL 2009

Scale @ A1: 1:50 Scale @ A3: 1:100

NOTE: DO NOT SCALE OFF THIS DRAWING. USE ONLY DIMENSIONS SHOWN. ALL DIMENSIONS TO BE CHECKED ON SITE. IF IN DOUBT ASK.