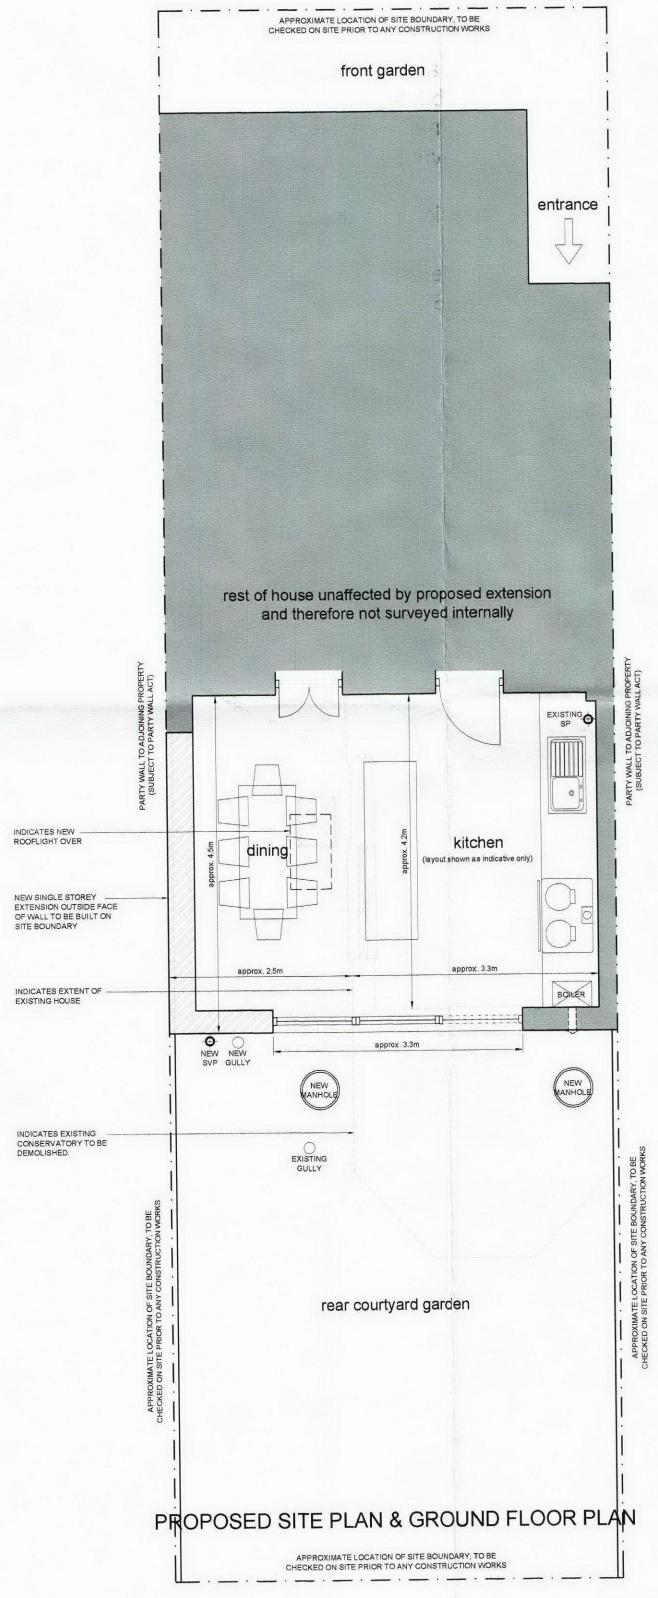

## NEW BUILD SINGLE STOREY EXTENSION

Erection of 2500(W)x4500(L)x3000(H)mm (approximate dimensions) single storey rear extension to accommodate extended kitchen and new dining area, general external materials as follows (subject to Local Planning Authority approval):

- External Walls: White painted render.
- Roof: 3 layer felt flat roofing system (by Ruberoid or similar), incorporating feature glazed skylight.
- Doors: 3300(W)x2100(H)mm (approximate dimensions) PPC aluminium bi-fold doors (colour: black RAL 9005).

## Important Note:

This drawing has been produced for the purposes of obtaining planning consent, therefore it should not be relied on for setting out.

All site boundary locations, plan dimensions, & height levels are to be checked and verified on site prior to any construction works.

Any discrepancies between the drawing and site conditions are to be reported to the contract administrator immediately.

Client: LARA SIDOLI

Project:
SINGLE STOREY REAR EXTENSION
at 49 OAK VILLAGE, HAMPSTEAD,
LONDON NW5 4QL.

Drawing Title:
PROPOSED SITE PLAN, GROUND
FLOOR PLAN & ELEVATIONS.

Drawing No: 0100-PA-P01

Date: APRIL 2009

Scale @ A1: 1:50 Scale @ A3: 1:100

NOTE: DO NOT SCALE OFF THIS DRAWING. USE ONLY DIMENSIONS SHOWN. ALL DIMENSIONS TO BE CHECKED ON SITE. IF IN DOUBT ASK.