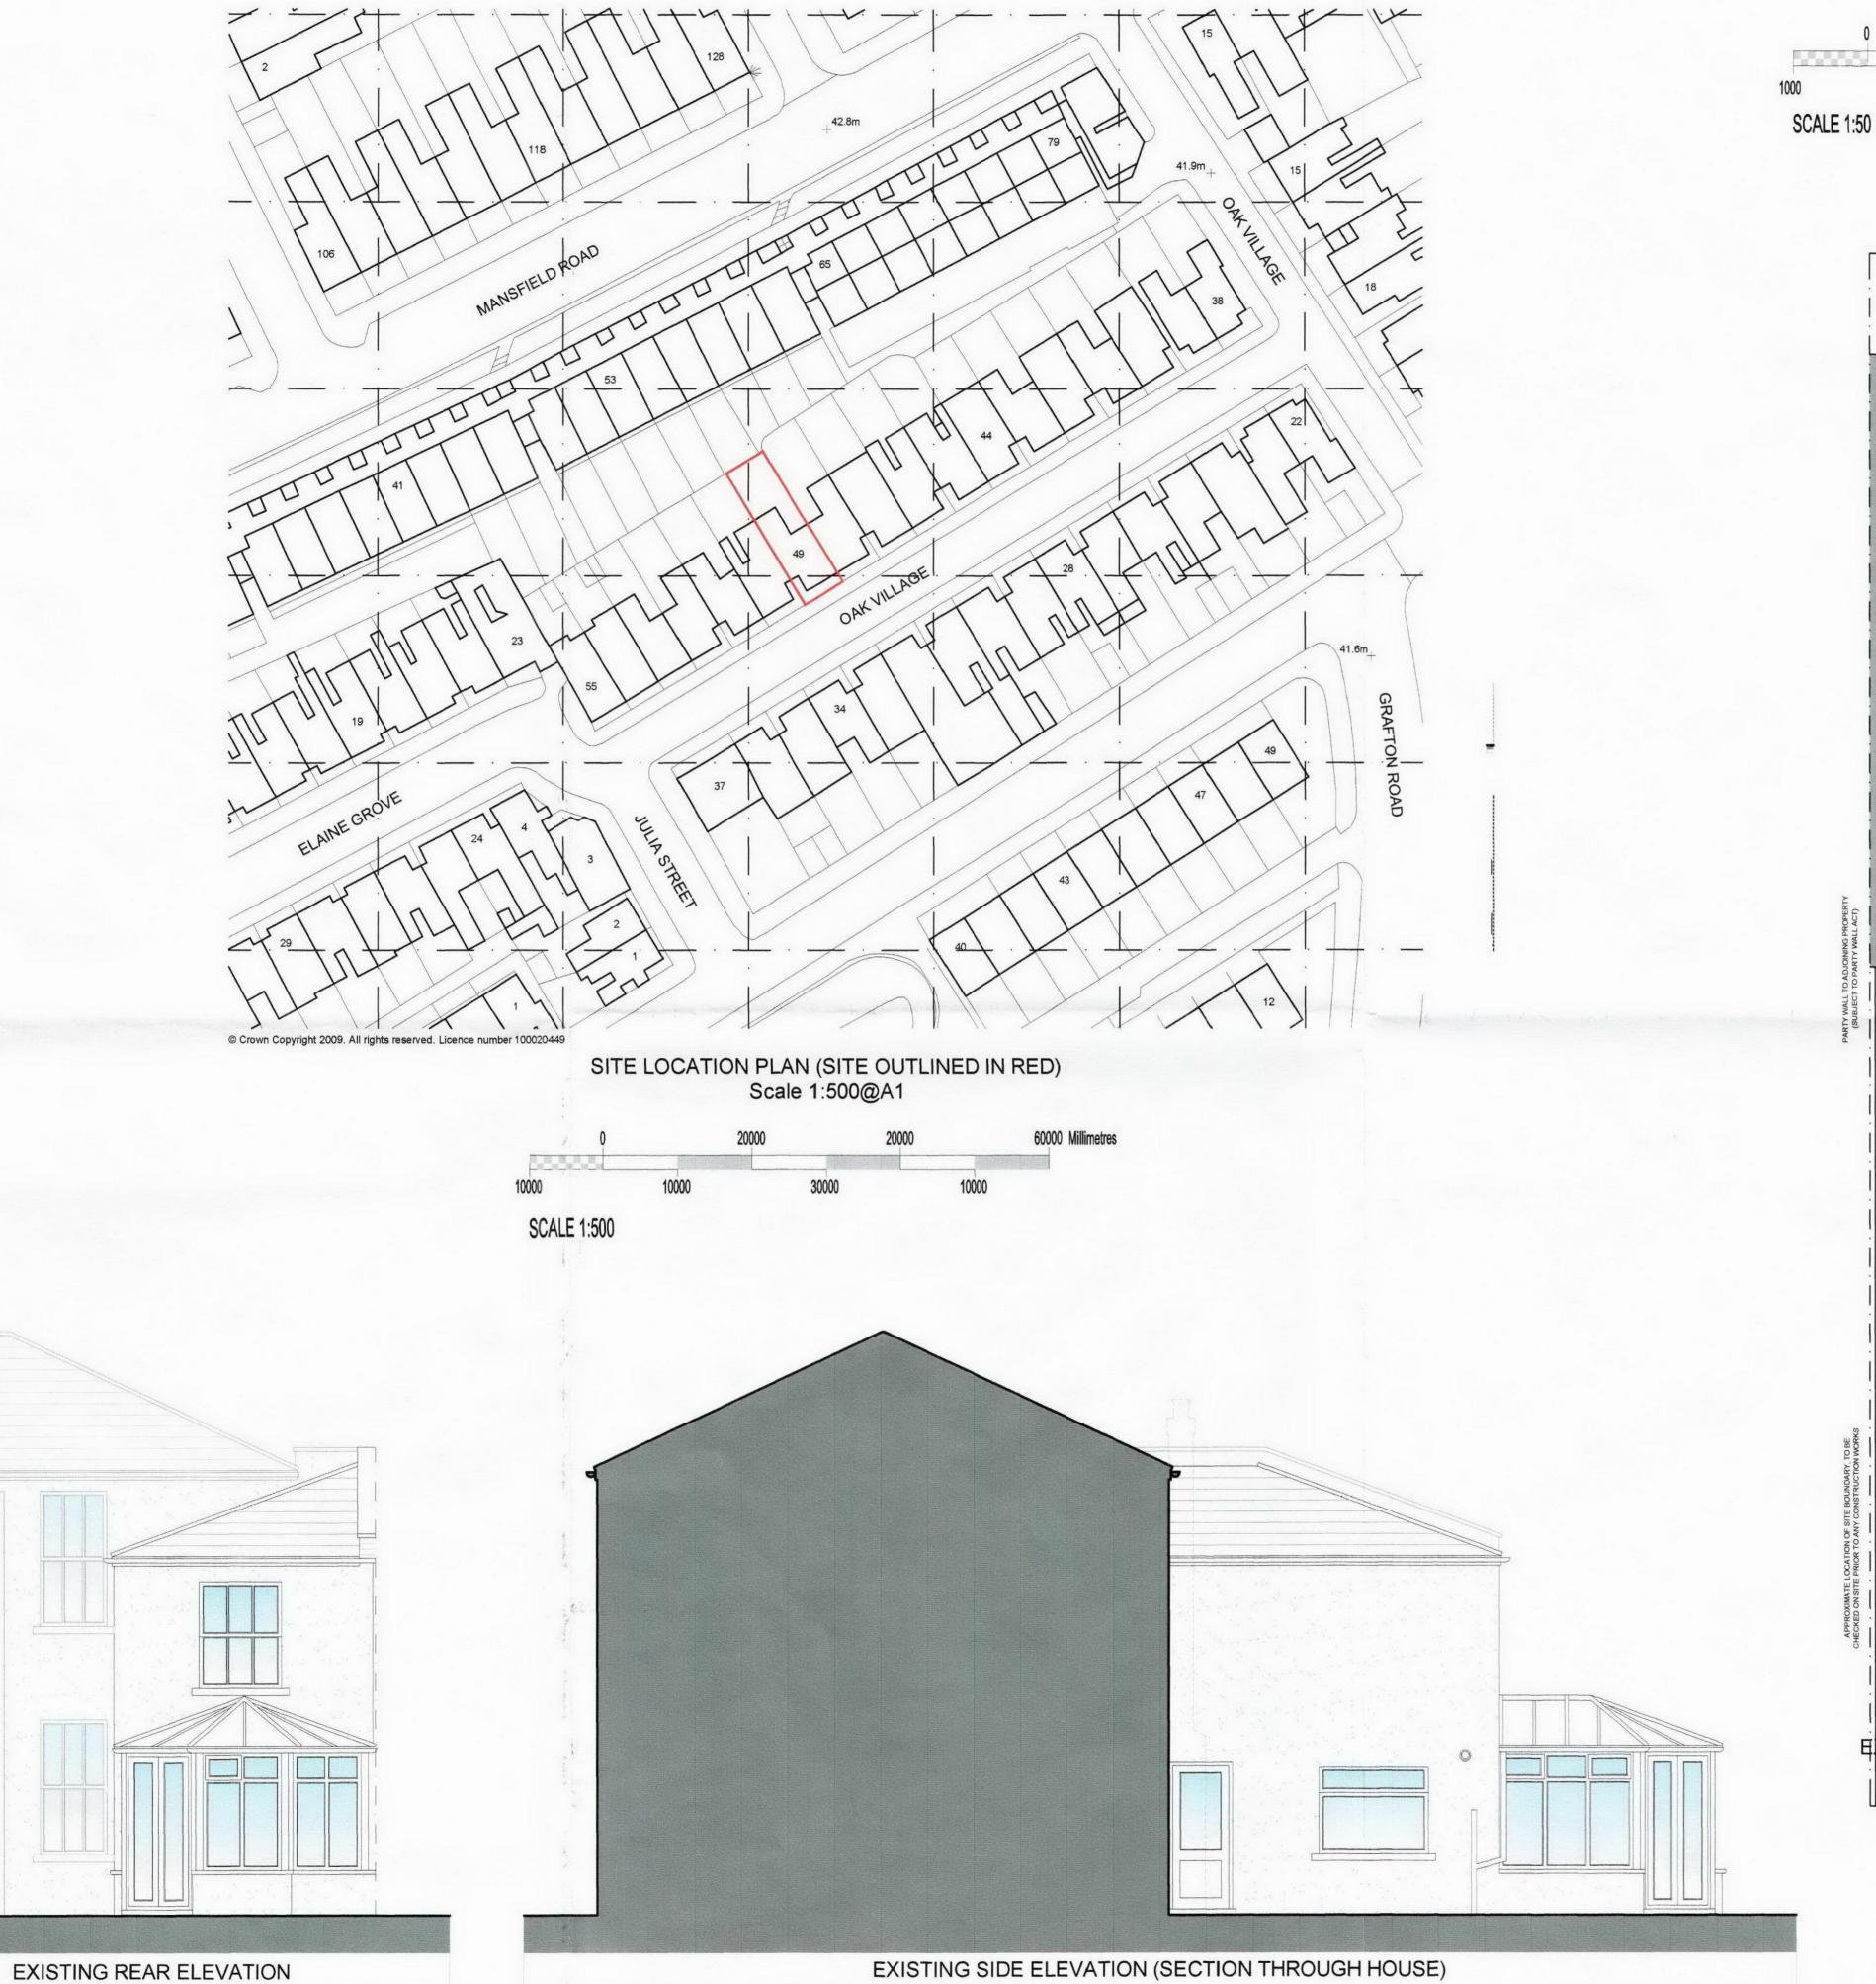

rest of house unaffected by proposed extension and therefore not surveyed internally

kitchen

conservatory

rear courtyard garden

EXISTING SITE PLAN & GROUND FLOOR PLAN

APPROXIMATE LOCATION OF SITE BOUNDARY, TO BE CHECKED ON SITE PRIOR TO ANY CONSTRUCTION WORKS

APPROXIMATE LOCATION OF SITE BOUNDARY, TO BE CHECKED ON SITE PRIOR TO ANY CONSTRUCTION WORKS front garden

entrance

## Important Note:

This drawing has been produced for the purposes of obtaining planning consent, therefore it should not be relied on for setting out.

All site boundary locations, plan dimensions, & height levels are to be checked and verified on site prior to any construction works.

Any discrepancies between the drawing and site conditions are to be reported to the contract administrator immediately.

Client: LARA SIDOLI

Project: SINGLE STOREY REAR EXTENSION at 49 OAK VILLAGE, HAMPSTEAD, LONDON NW5 4QL.

Drawing Title: SITE LOCATION PLAN, EXISTING SITE PLAN, GROUND FLOOR PLAN & ELEVATIONS.

Drawing No: 0100-PA-X01

Date: APRIL 2009

Scale @ A1: 1:50

Scale @ A3: 1:100

NOTE: DO NOT SCALE OFF THIS DRAWING. USE ONLY DIMENSIONS SHOWN. ALL DIMENSIONS TO BE CHECKED ON SITE. IF IN DOUBT ASK.