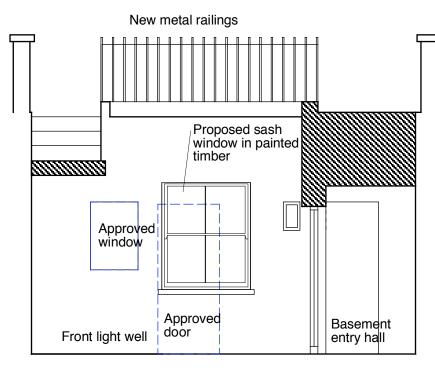

Do not scale from drawing Drawing to be read in conjunction with all other relevant documents © MKS Architects

**–** D

**—** D

Section D-D

| MKS Architects | 7 Chalcot Road<br>London NW1 8LH<br>Telephone 020 7483 4552<br>Fax 020 7483 3026 | Client                  | Ms Cuttler and Mr Van De North    | Scale | 1 :50 @ A3                       | Drwg. No.        | Notes                 |     |  |
|----------------|----------------------------------------------------------------------------------|-------------------------|-----------------------------------|-------|----------------------------------|------------------|-----------------------|-----|--|
|                |                                                                                  | Telephone 020 7483 4552 | Telephone 020 7483 4552           | Job   | 81 Gloucester Avenue. London NW1 | Date             | 12.12.08              | P06 |  |
|                |                                                                                  |                         | Proposed sections C-C & D-D & E-E | Dwn.  | BS                               | <sup>Rev</sup> C | Rev. C: 22 April 2009 |     |  |