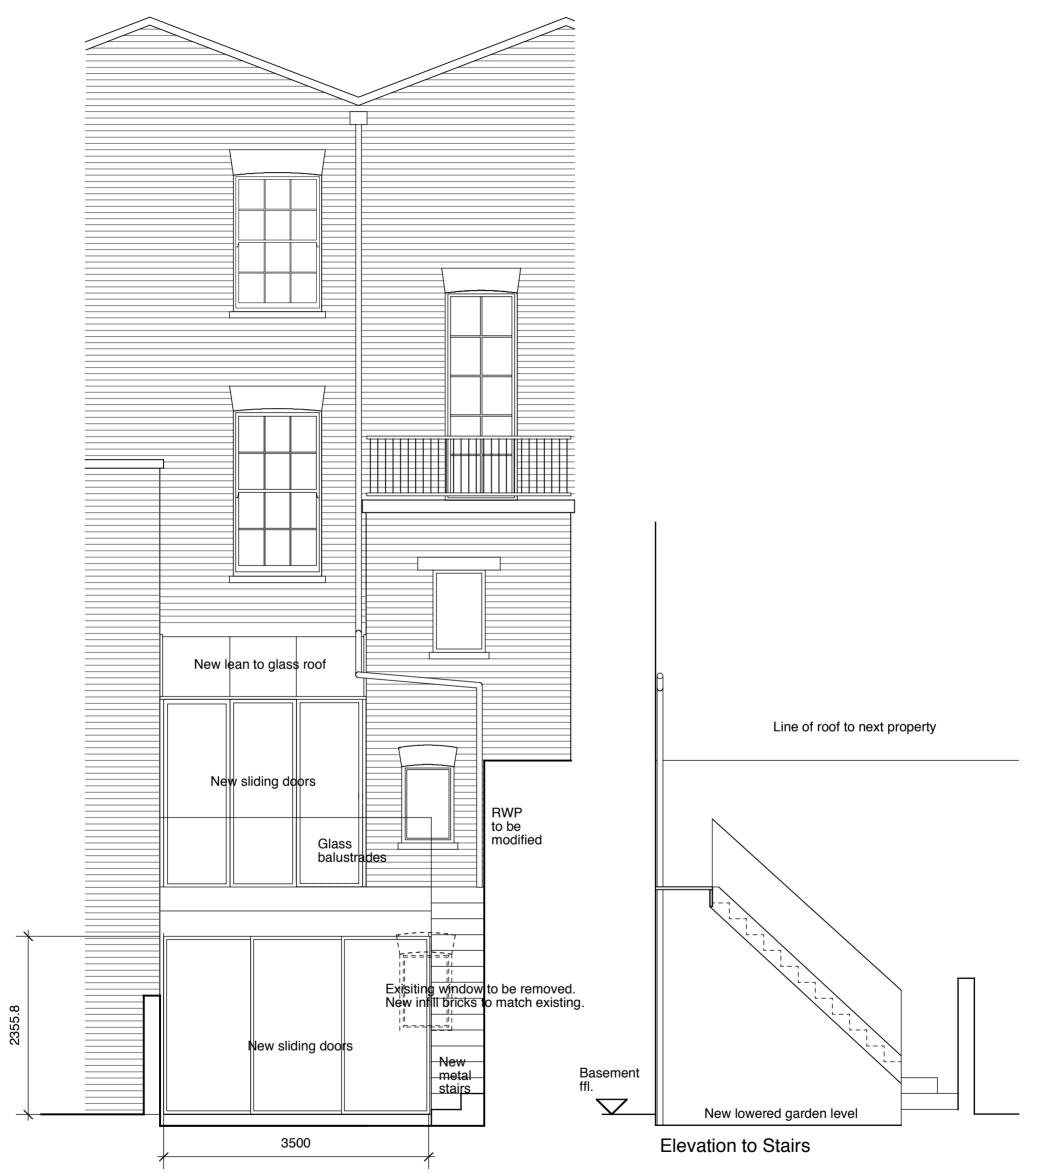

Do not scale from drawing Drawing to be read in conjunction with all other relevant documents © MKS Architects

**Rear Elevation** 

| MKS Architects | Studio One Utopia Village<br>7 Chalcot Road          | Client | Ms Cuttler and Mr Van De North   | Scale | 1 :50 @ A3 | Drwg. No. |                            | Do not scale from drawing                                           |
|----------------|------------------------------------------------------|--------|----------------------------------|-------|------------|-----------|----------------------------|---------------------------------------------------------------------|
|                | London NW1 8LH<br>Telephone 020 7483 4552            | Job    | 81 Gloucester Avenue. London NW1 | Date  | 16.02.2009 | P03       | Issued for<br>construction | Drawing to be read in conjunction with all other relevant documents |
|                | Fax 020 7483 3026<br>email: office@mksarchitects.com | Drwg.  | Proposed Rear Elevation          | Dwn.  | BS         | С         | C: 8 April 2009            | © MKS Architects                                                    |