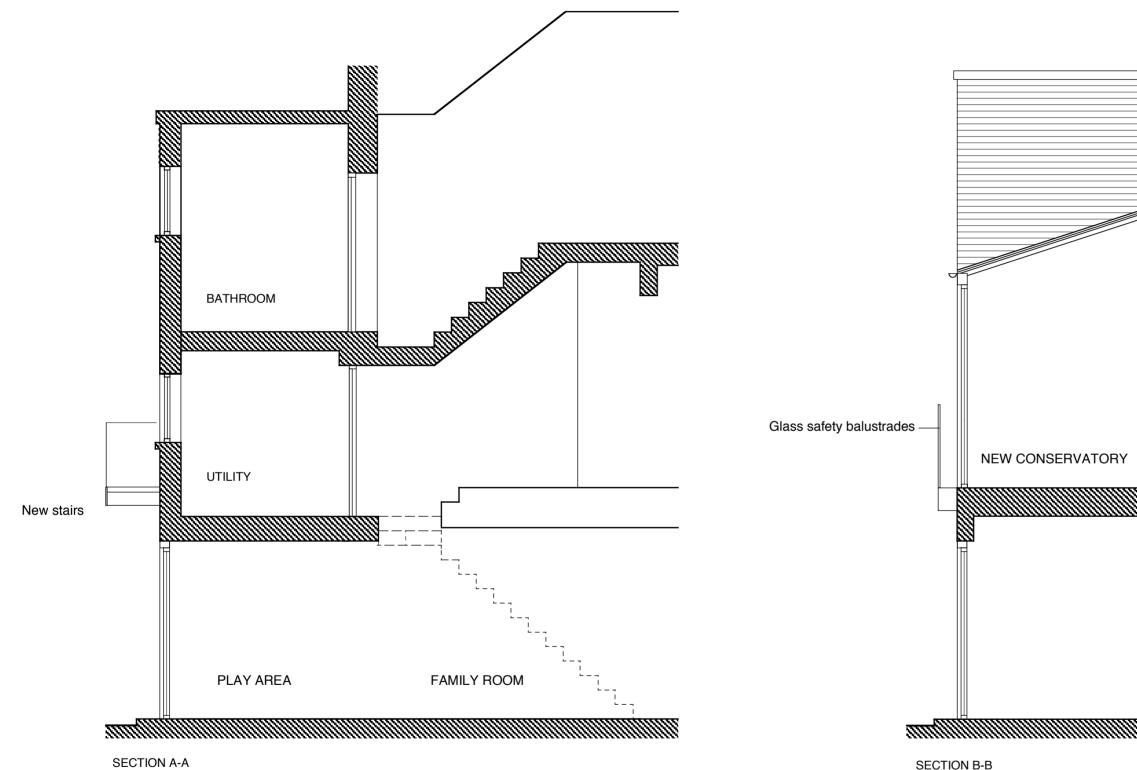

| SECTION B-B |  |
|-------------|--|
|-------------|--|

| MKS Architects | Studio One Utopia Village<br>7 Chalcot Road          | Client | Ms Cuttler and Mr Van De North   | Scale | 1 :50 @ A3 | Drwg. No.        | Notes                 |
|----------------|------------------------------------------------------|--------|----------------------------------|-------|------------|------------------|-----------------------|
|                | London NW1 8LH<br>Telephone 020 7483 4552            | Job    | 81 Gloucester Avenue. London NW1 | Date  | 12.12.08   | P05              |                       |
|                | Fax 020 7483 3026<br>email: office@mksarchitects.com | Drwg.  | Proposed Sections A-A & B-B      | Dwn.  | BS         | <sup>Rev</sup> C | Rev. C: 22 April 2009 |