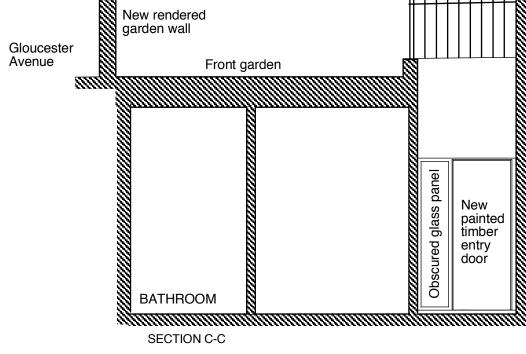

Do not scale from drawing Drawing to be read in conjunction with all other relevant documents © MKS Architects

**–** D

**—** D

Section D-D

| MKS Architects | 7 Chalcot Road<br>London NW1 8LH<br>Telephone 020 7483 4552<br>Fax 020 7483 3026 | Client                  | Ms Cuttler and Mr Van De North    | Scale | 1 :50 @ A3                       | Drwg. No.        | Notes                 |     |  |
|----------------|----------------------------------------------------------------------------------|-------------------------|-----------------------------------|-------|----------------------------------|------------------|-----------------------|-----|--|
|                |                                                                                  | Telephone 020 7483 4552 | Telephone 020 7483 4552           | Job   | 81 Gloucester Avenue. London NW1 | Date             | 12.12.08              | P06 |  |
|                |                                                                                  |                         | Proposed sections C-C & D-D & E-E | Dwn.  | BS                               | <sup>Rev</sup> C | Rev. C: 22 April 2009 |     |  |