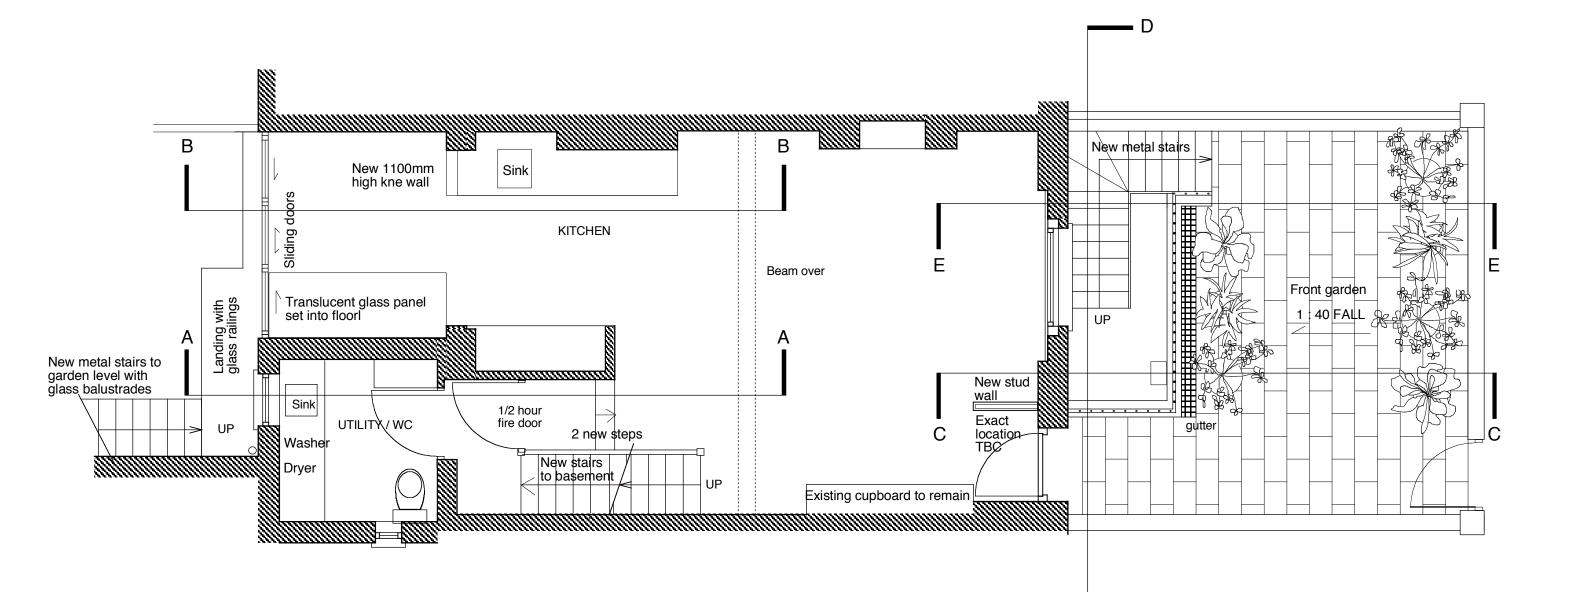

| ſ | MKS Architects | Studio One Utopia Village<br>7 Chalcot Road<br>London NW1 8LH<br>Telephone 020 7483 4552 | Client                  | Ms Cuttler and Mr Van De North | Scale | 1 :50 @ A3                       | Drwg. No.        | Notes            |     |
|---|----------------|------------------------------------------------------------------------------------------|-------------------------|--------------------------------|-------|----------------------------------|------------------|------------------|-----|
|   |                |                                                                                          | Telephone 020 7483 4552 | Telephone 020 7483 4552        | Job   | 81 Gloucester Avenue. London NW1 | Date             | 16.02.2009       | P02 |
|   |                | Fax 020 7483 3026<br>email: office@mksarchitects.com                                     | Drwg.                   | Proposed Ground Floor Plan     | Dwn.  | BS                               | <sup>Rev</sup> C | B: 17 April 2009 |     |