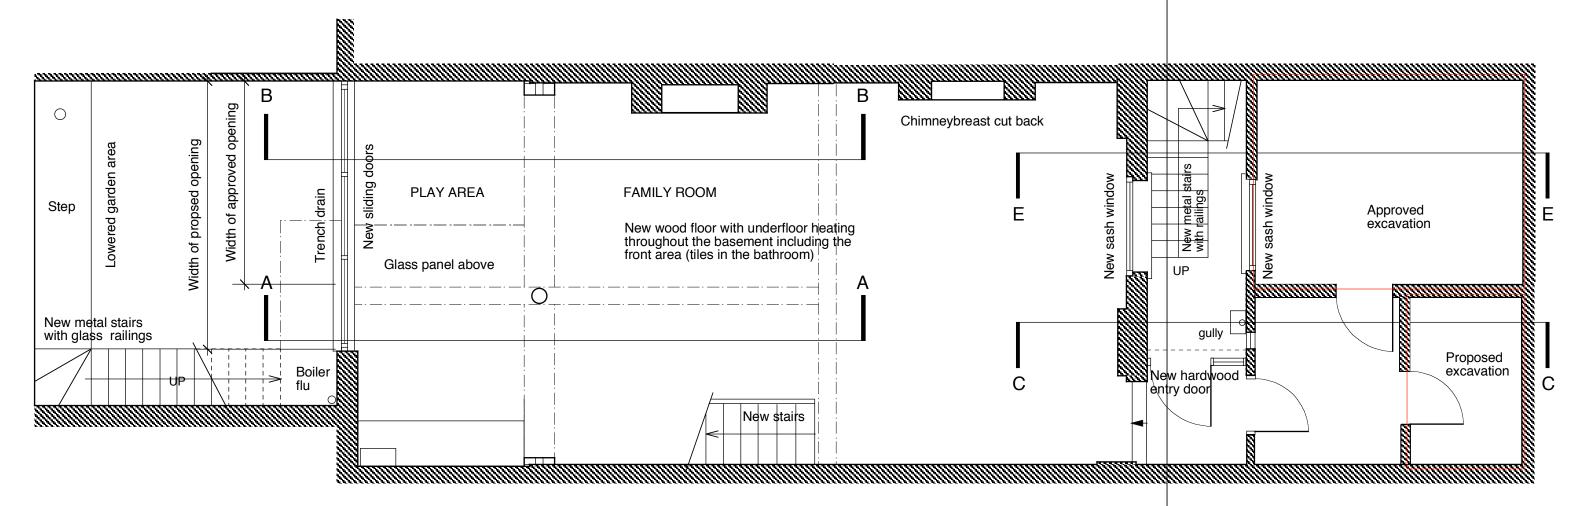

| 1 |
|---|
|   |
|   |
| М |
|   |

Do not scale from drawing Drawing to be read in conjunction with all other relevent documents

© MKS Architects

| MKS Architects | Studio One Utopia Village<br>7 Chalcot Road  | Client                                       | Ms Cuttler and Mr Van De North | Scale                   | 1 :50 @ A3 | Drwg. No.                        | Notes                |          |     |  |
|----------------|----------------------------------------------|----------------------------------------------|--------------------------------|-------------------------|------------|----------------------------------|----------------------|----------|-----|--|
|                | Telephone 020 7483 4552<br>Fax 020 7483 3026 | Telephone 020 7483 4552<br>Fax 020 7483 3026 | Telephone 020 7483 4552        | Telephone 020 7483 4552 | Job        | 81 Gloucester Avenue. London NW1 | Date                 | 12.12.08 | P01 |  |
|                |                                              |                                              | Proposed Basement Floor Plan   | Dwn.                    | BS         | <sup>Rev</sup> D                 | Rev D: 22 April 2009 |          |     |  |