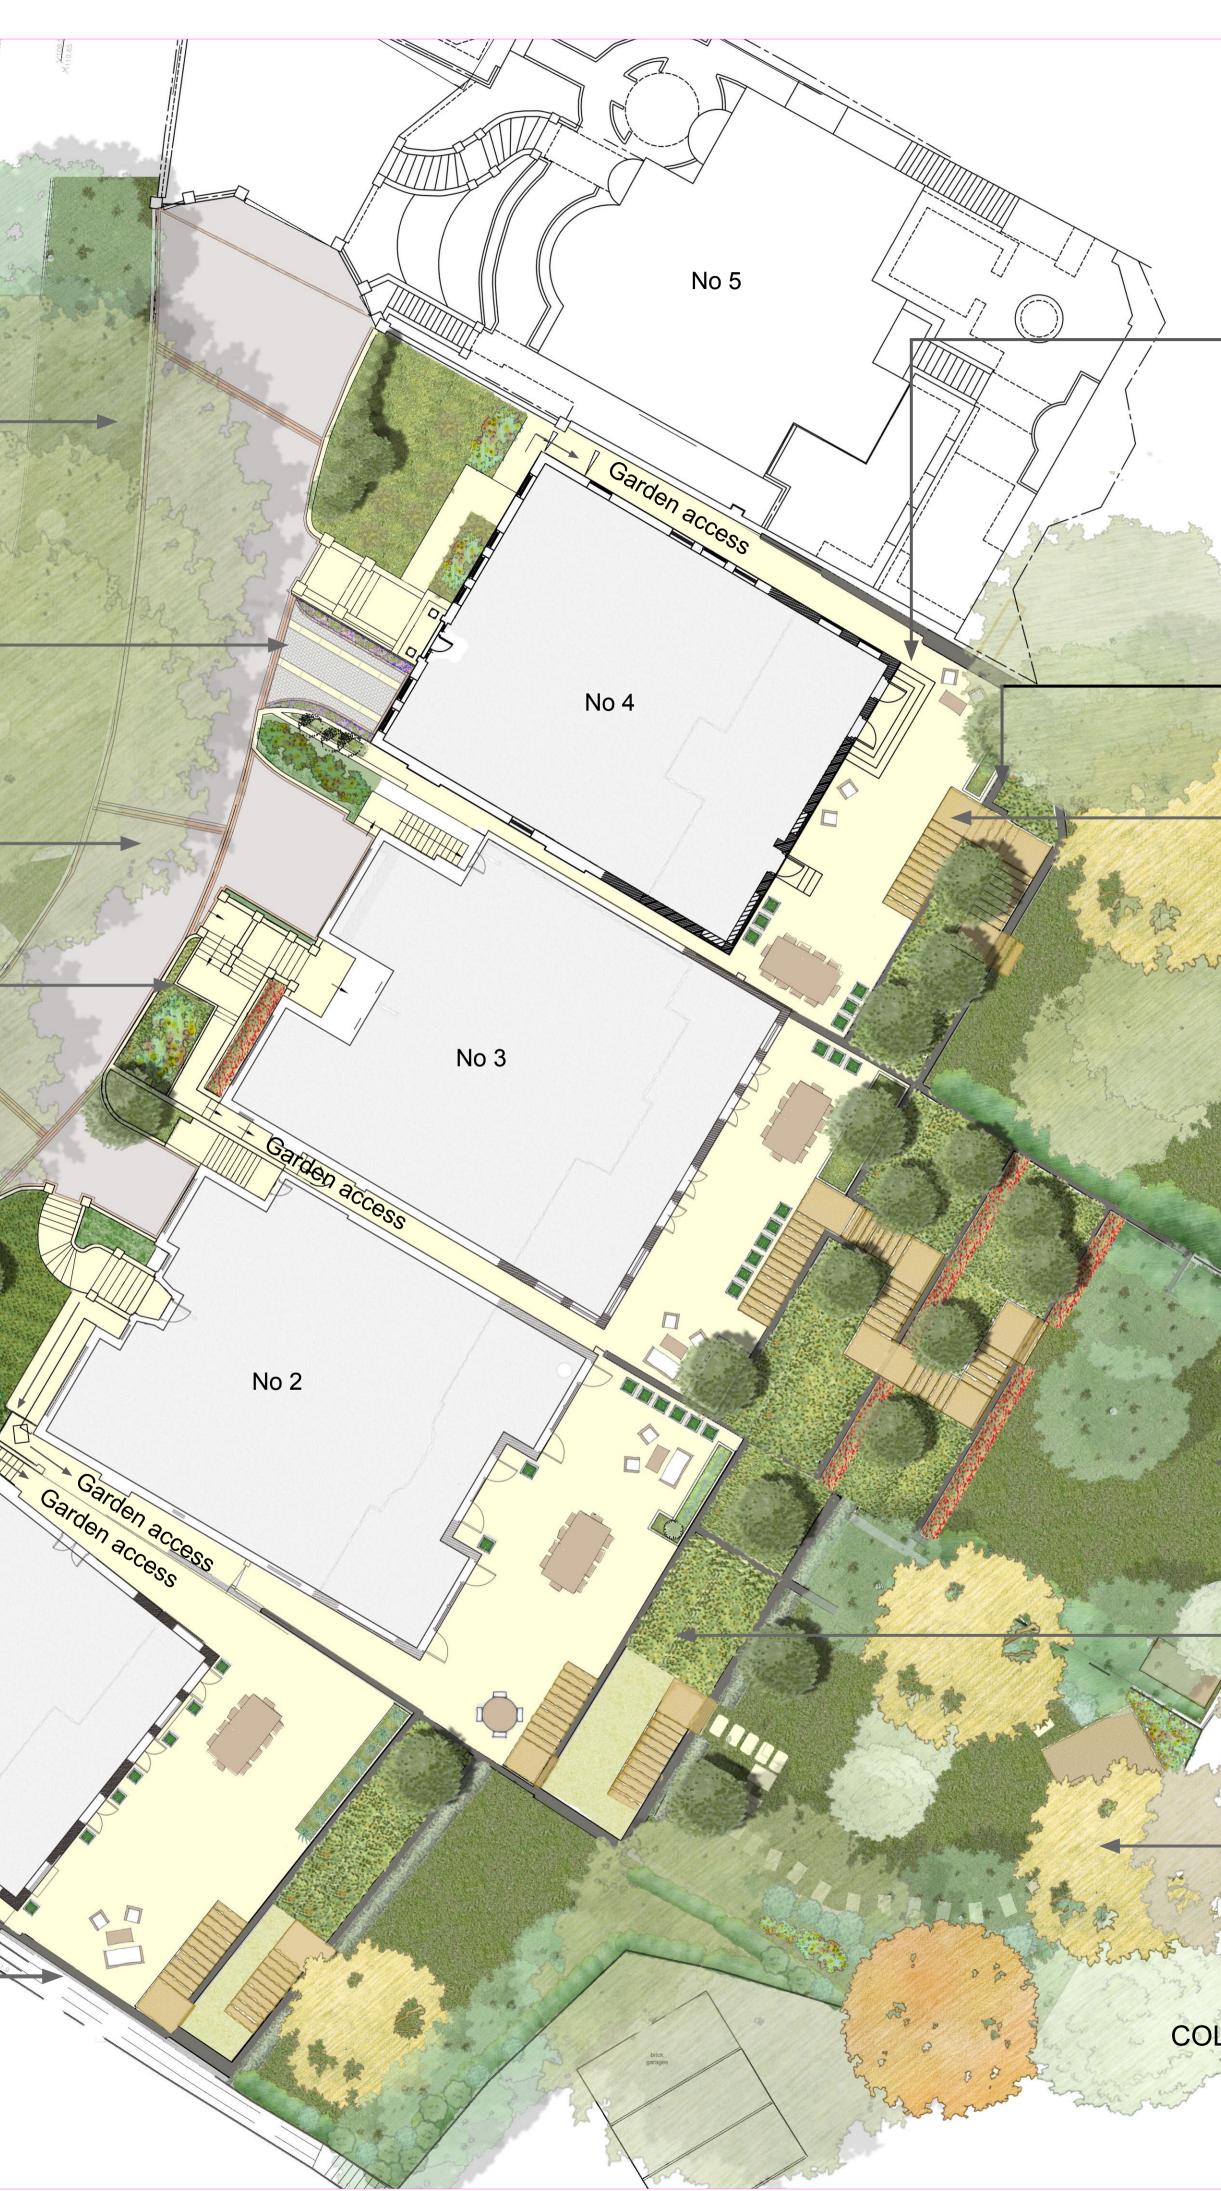

Woodland area with existing trees to be retained and enhanced

Permeable driveway with naturalised planting

Resin bound gravel with phorpory set banding to roadway and private driveways

Shrub and tree planting to existing front gardens

Renovated existing swing gates-

No 1

New structural terraces to stabilise existing slope

Existing yorkstone reclaimed for terrace areas with dinning table, lounge areas and planting

Stone fiinish to main retaining wall

Timber steps up from terrace

Shed

Proposed lawn areas with native shrub borders

Terraced garden areas with tree planting and brick retaining walls

Existing trees to be retained

COLOUR LANDSCAPE MASTERPLAN 883/000/002\_Rev K SCALE 1:150 @ A1