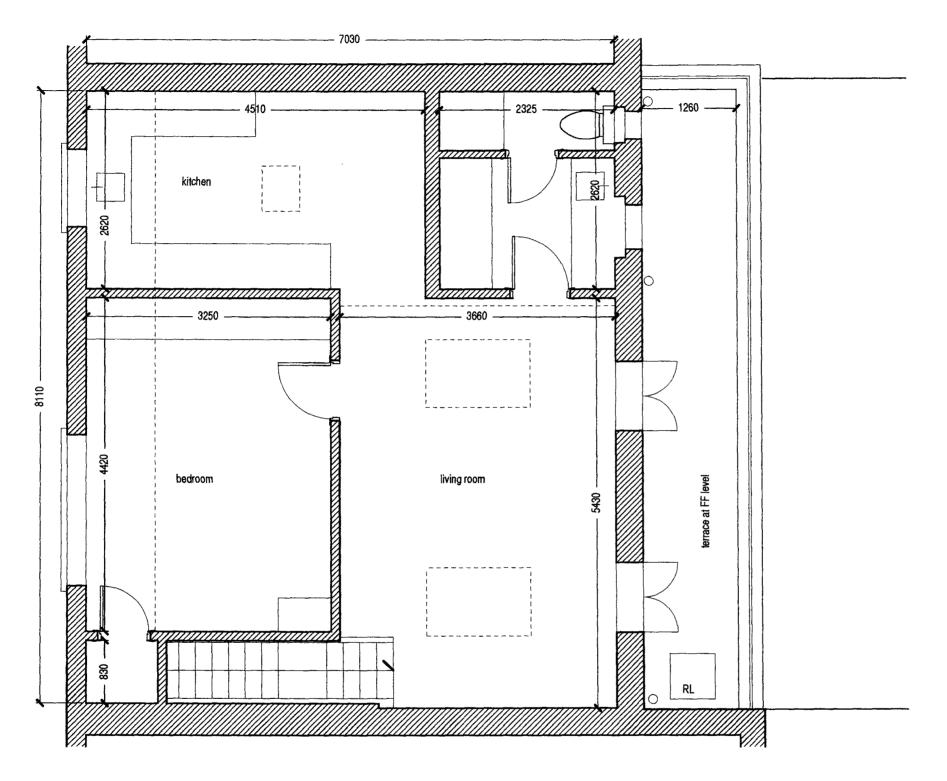

FIRST FLOOR PLAN as existing

RECEIVED U & MAY 2009

| N, | 1:50     | NOV 2008   | A | JHN |
|----|----------|------------|---|-----|
|    | PLANNING | 7 May 2009 |   | A11 |

CROSS SECTION as existing

| NG<br>LONGO<br>TECT |                                                 | PROPOSED ALTERATIONS TO 37 JOHN'S MEWS, LONDON, WC1N 2NS | 1:50     | NOV 2008 A | JHN |
|---------------------|-------------------------------------------------|----------------------------------------------------------|----------|------------|-----|
|                     | teleptone 02073/0355<br>e-mail j.eude@zen.co.uk |                                                          | PLANNING | 7 MAY 2009 | A15 |