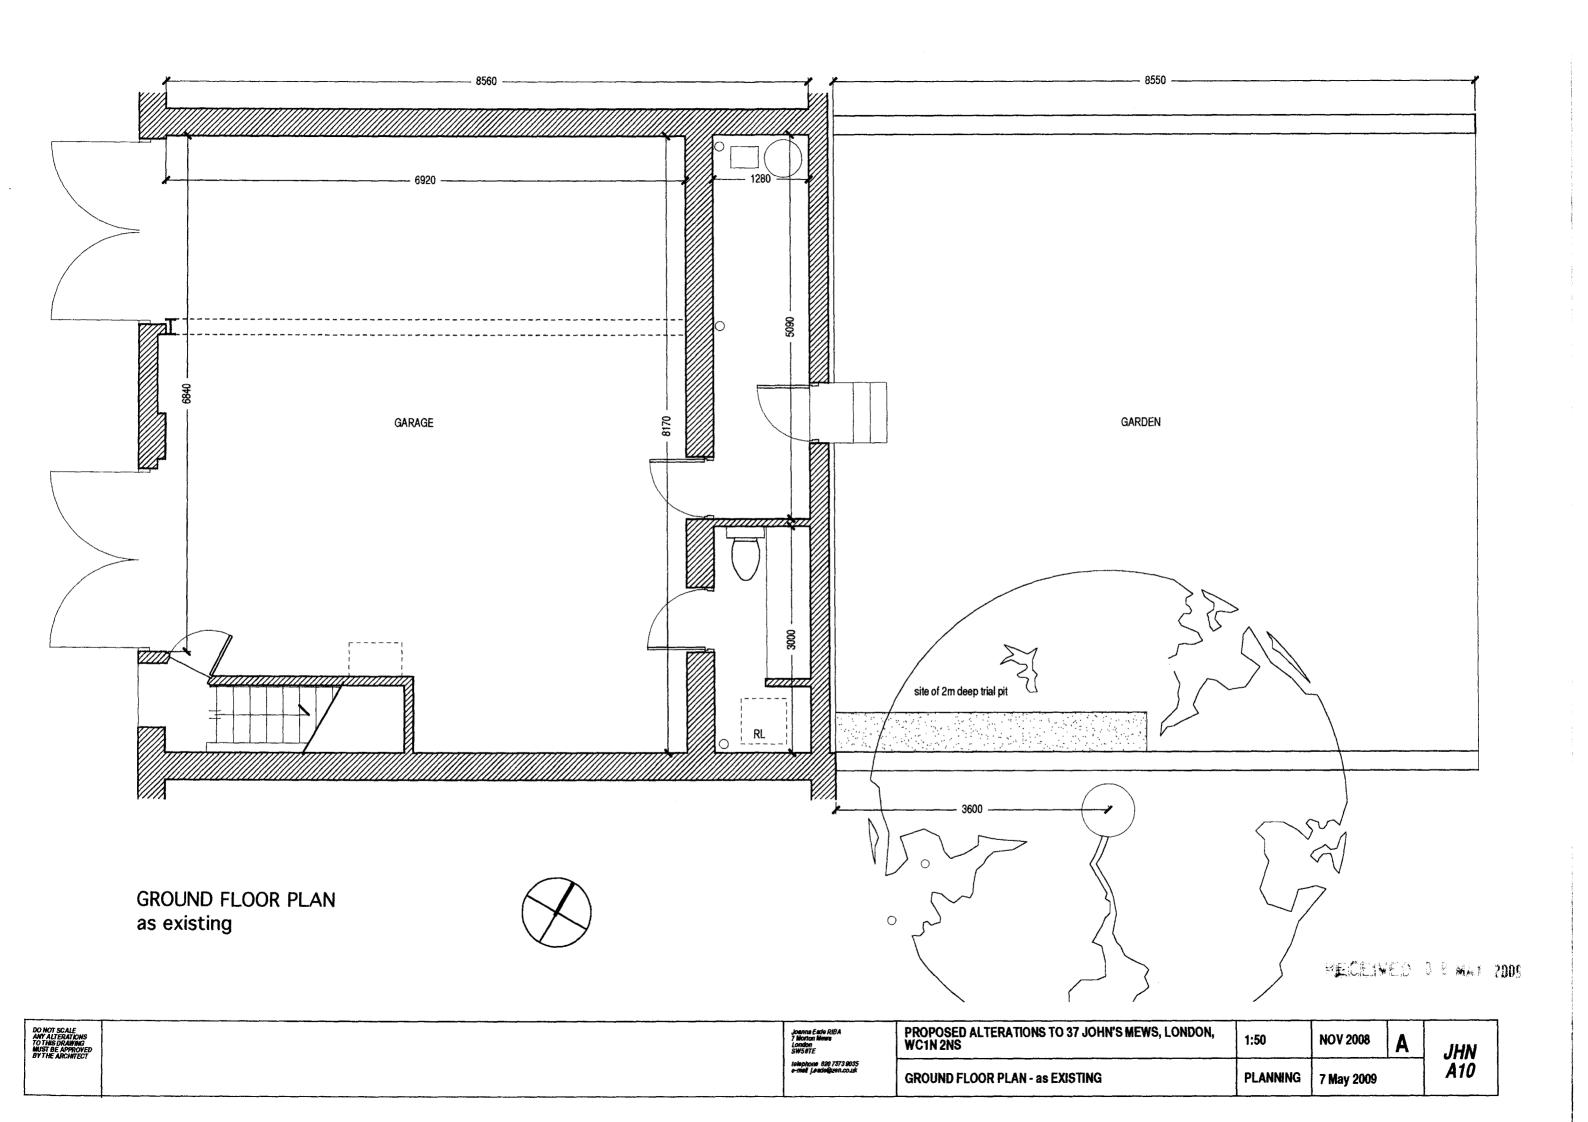

FIRST FLOOR PLAN as existing





RECEIVED U & MAY 2009

| N, | 1:50     | NOV 2008   | A | JHN |
|----|----------|------------|---|-----|
|    | PLANNING | 7 May 2009 |   | A11 |



CROSS SECTION as existing

| NG<br>LONGO<br>TECT |                                                 | PROPOSED ALTERATIONS TO 37 JOHN'S MEWS, LONDON, WC1N 2NS | 1:50     | NOV 2008 A | JHN |
|---------------------|-------------------------------------------------|----------------------------------------------------------|----------|------------|-----|
|                     | teleptone 02073/0355<br>e-mail j.eude@zen.co.uk |                                                          | PLANNING | 7 MAY 2009 | A15 |





|   | DO NOT SCALE<br>ANY ALTERATIONS<br>TO THIS DRAWING<br>MUST BE APPROVED<br>BY THE ARCHI