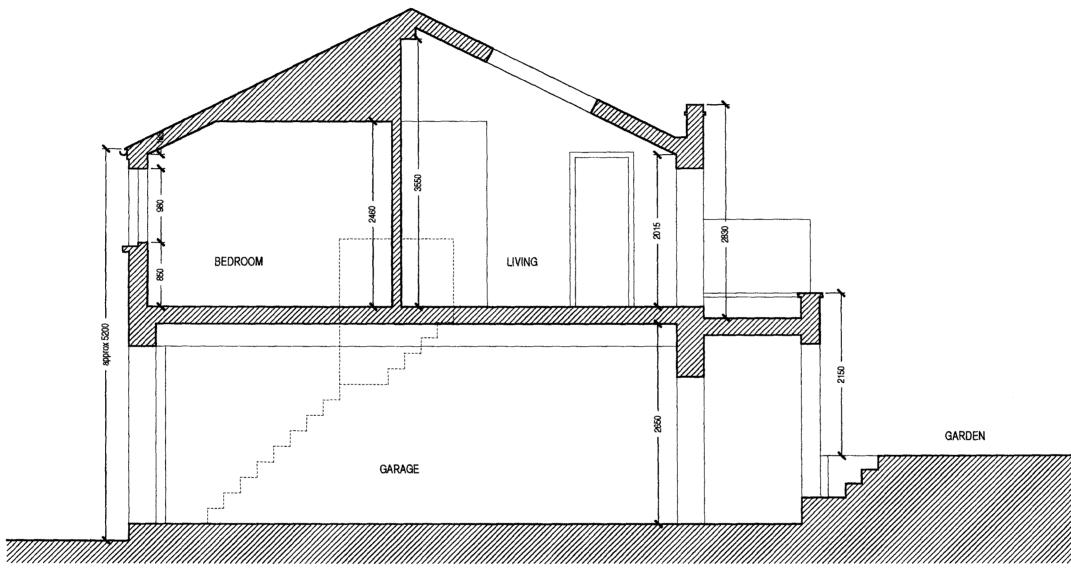

FIRST FLOOR PLAN as existing

RECEIVED U & MAY 2009

| N, | 1:50     | NOV 2008   | A | JHN |
|----|----------|------------|---|-----|
|    | PLANNING | 7 May 2009 |   | A11 |

CROSS SECTION as existing

| NG<br>LONGO<br>TECT |                                                 | PROPOSED ALTERATIONS TO 37 JOHN'S MEWS, LONDON, WC1N 2NS | 1:50     | NOV 2008 A | JHN |
|---------------------|-------------------------------------------------|----------------------------------------------------------|----------|------------|-----|
|                     | teleptone 02073/0355<br>e-mail j.eude@zen.co.uk |                                                          | PLANNING | 7 MAY 2009 | A15 |