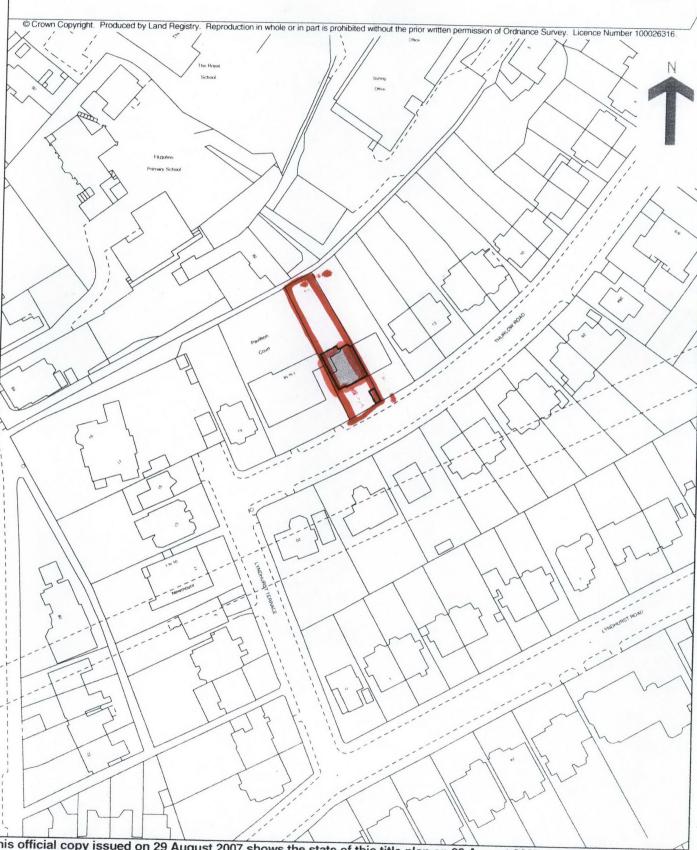

## Land Registry Official copy of title plan

Title number NGL667875
Ordnance Survey map reference TQ2685SE
Scale 1:1250
Administrative area Camden

This official copy issued on 29 August 2007 shows the state of this title plan on 29 August 2007 at 14:07:33. It is admissible in evidence to the same extent as the original (s.67 Land Registration Act 2002).

This title plan shows the general position, not the exact line, of the boundaries. It may be subject to distortions in scale. Measurements scaled from this plan may not match measurements between the same points on the ground. See Land Registry Public Guide 7 - Title Plans.

This title is dealt with by Land Registry, Harrow Office.