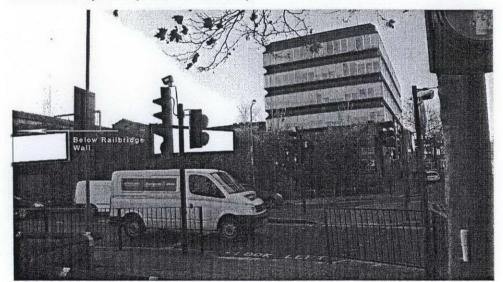

Image Showing Visual Impact on Streetscape

Location plan (Not to Scale)

Approach to Billboards

| General Notes: | Rev-Date-Name-Revisions: | Client    | Anglo-Scottish Properties       | ,                             | Neil Choudhury Architects<br>11 Prospect Place, Hasting<br>tel/fax 01424 425629 |
|----------------|--------------------------|-----------|---------------------------------|-------------------------------|---------------------------------------------------------------------------------|
|                |                          | Job Title | Chalk Farm Road                 | Scale Not to Scale Date 17.02 | 2.09 Revision /                                                                 |
|                |                          | Drawing   | Photomontage Billboard Proposal | Drawing Number 366_504        | Checked /                                                                       |