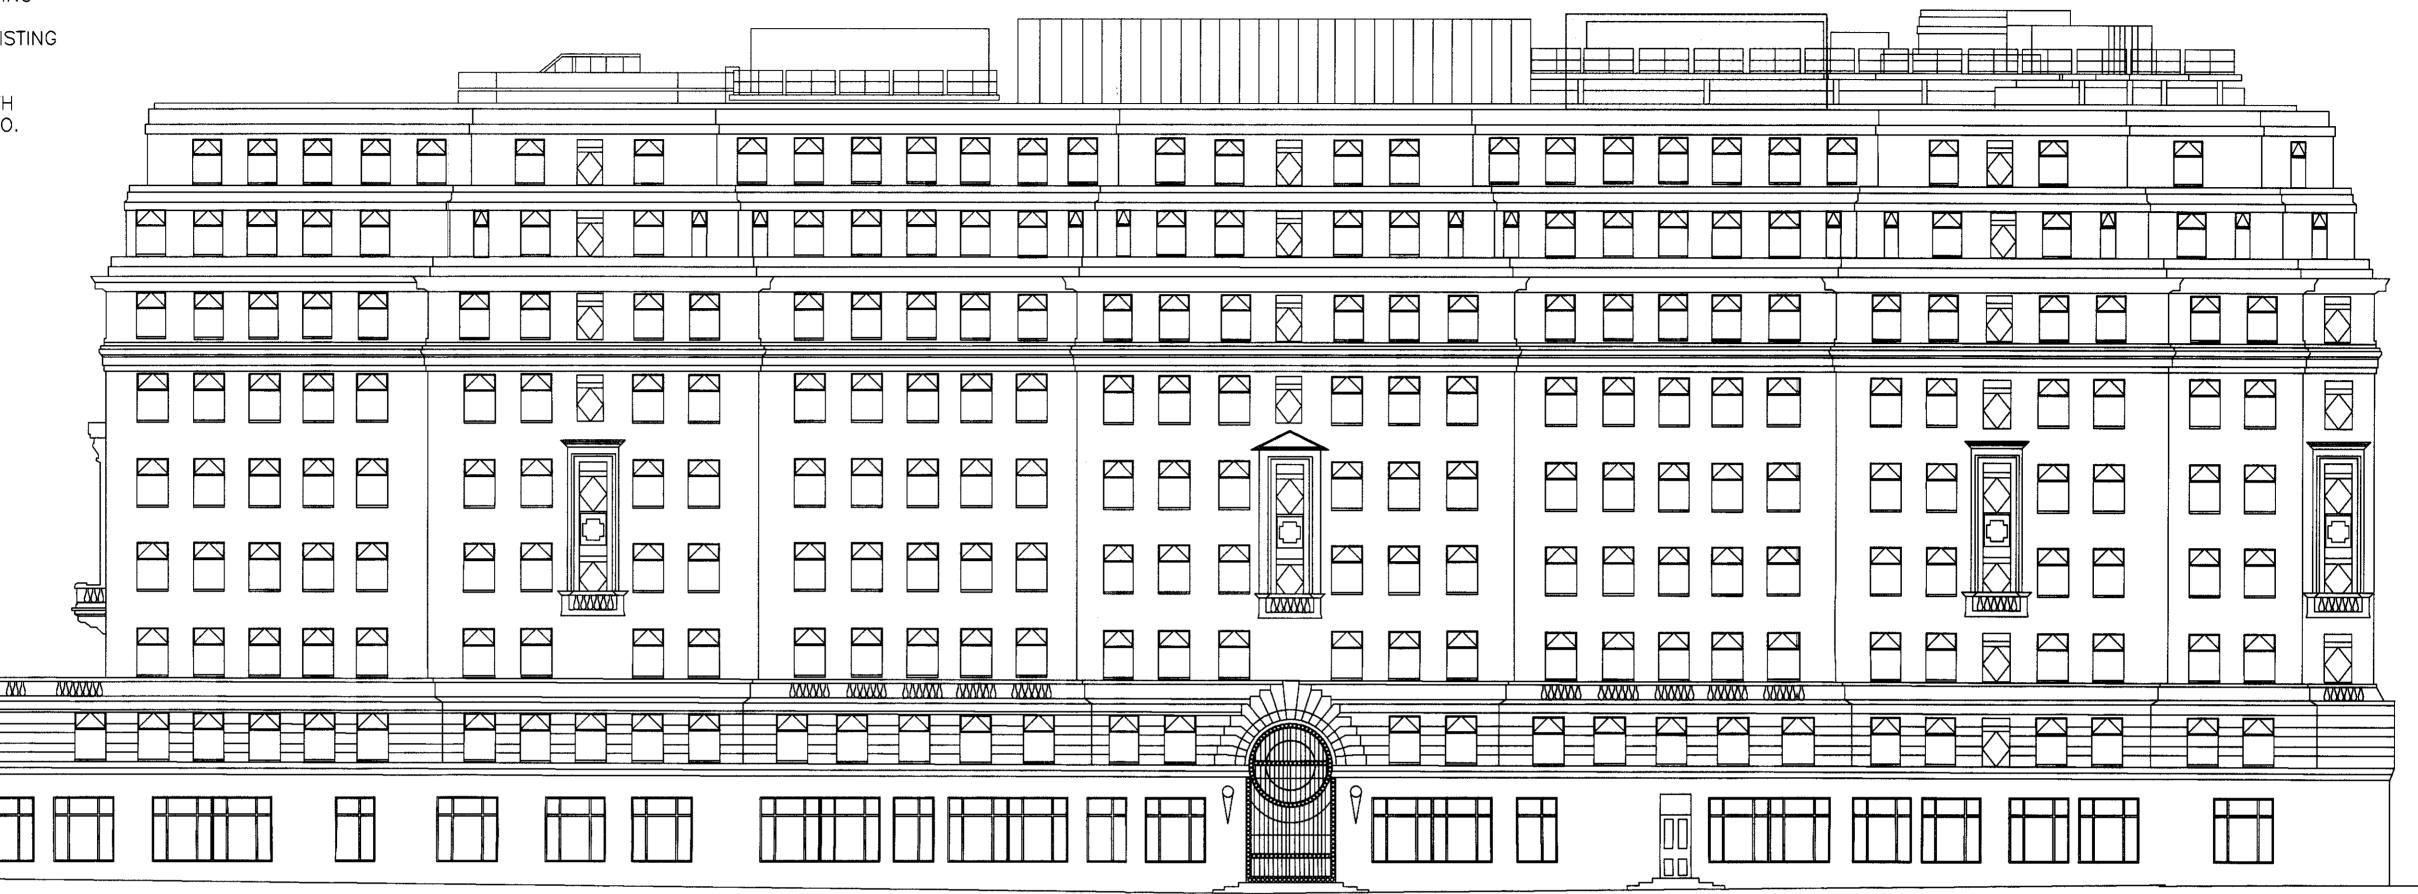

ALL DIMENSIONS TO BE CHECKED ON SITE AND NOT SCALED FROM THIS DRAWING

DRAWING SHOWS EXISTING ELEVATIONS FROM FRONT AND REAR OF BUILDING

HATCHED OBJECTS REPRESENT EXISTING ACOUSTIC ENCLOSURE ELEVATIONS

TO BE READ IN CONJUNCTION WITH ROOF LAYOUT — EXISTING, DRG NO. SGC/539944/9

ST. GEORGE'S COURT SOUTH ELEVATION ALONG NEW OXFORD STREET

ST. GEORGE'S COURT NORTH ELEVATION ALONG BLOOMSBURY WAY

|                            |                                         |                          |                              | T                          |                |                                 |                                       |                   |
|----------------------------|-----------------------------------------|--------------------------|------------------------------|----------------------------|----------------|---------------------------------|---------------------------------------|-------------------|
| Mark                       | Date                                    | Details                  | )                            |                            |                |                                 | Ву                                    | R                 |
|                            |                                         |                          | REVI                         | SIONS                      |                |                                 |                                       |                   |
| 2 -<br>LOI<br>Group<br>CAP | NDON,<br>Property<br>ITAL PRO<br>Title: | WC:<br>Services<br>SECTS | COURT SBURY W LA 2SH ACEMENT |                            |                |                                 |                                       |                   |
| Scales:                    |                                         | <del></del>              | Cad File:                    | Passed By: [               | ۳              | al Drawin                       | ng Size:<br>FEB                       | <u>'0</u>         |
| Drawin                     | ng Status                               |                          | EXIST                        | 1                          |                |                                 |                                       |                   |
| Originate 7                | In                                      | ters                     | ERSERVE<br>CIVC<br>rvices    | Techr                      | We:<br>Telepho | Unit 5<br>st Drayto<br>one: 018 | Liddoll<br>on UB7<br>95 446<br>95 445 | Way<br>BPG<br>681 |
| NO                         | RTH AI                                  |                          | OUTH EL                      | EVATION                    | NS             |                                 |                                       |                   |
|                            |                                         |                          | Drawing No:                  | 0044/44                    |                |                                 | Revision                              | 1:                |
| Job No:                    | A A A                                   |                          | 667762                       | uu <i>nn</i> /11           |                |                                 | 1                                     |                   |
|                            | 944                                     |                          | SGC/53                       | <i>33<del>44</del>/</i> 11 |                |                                 | ı                                     |                   |