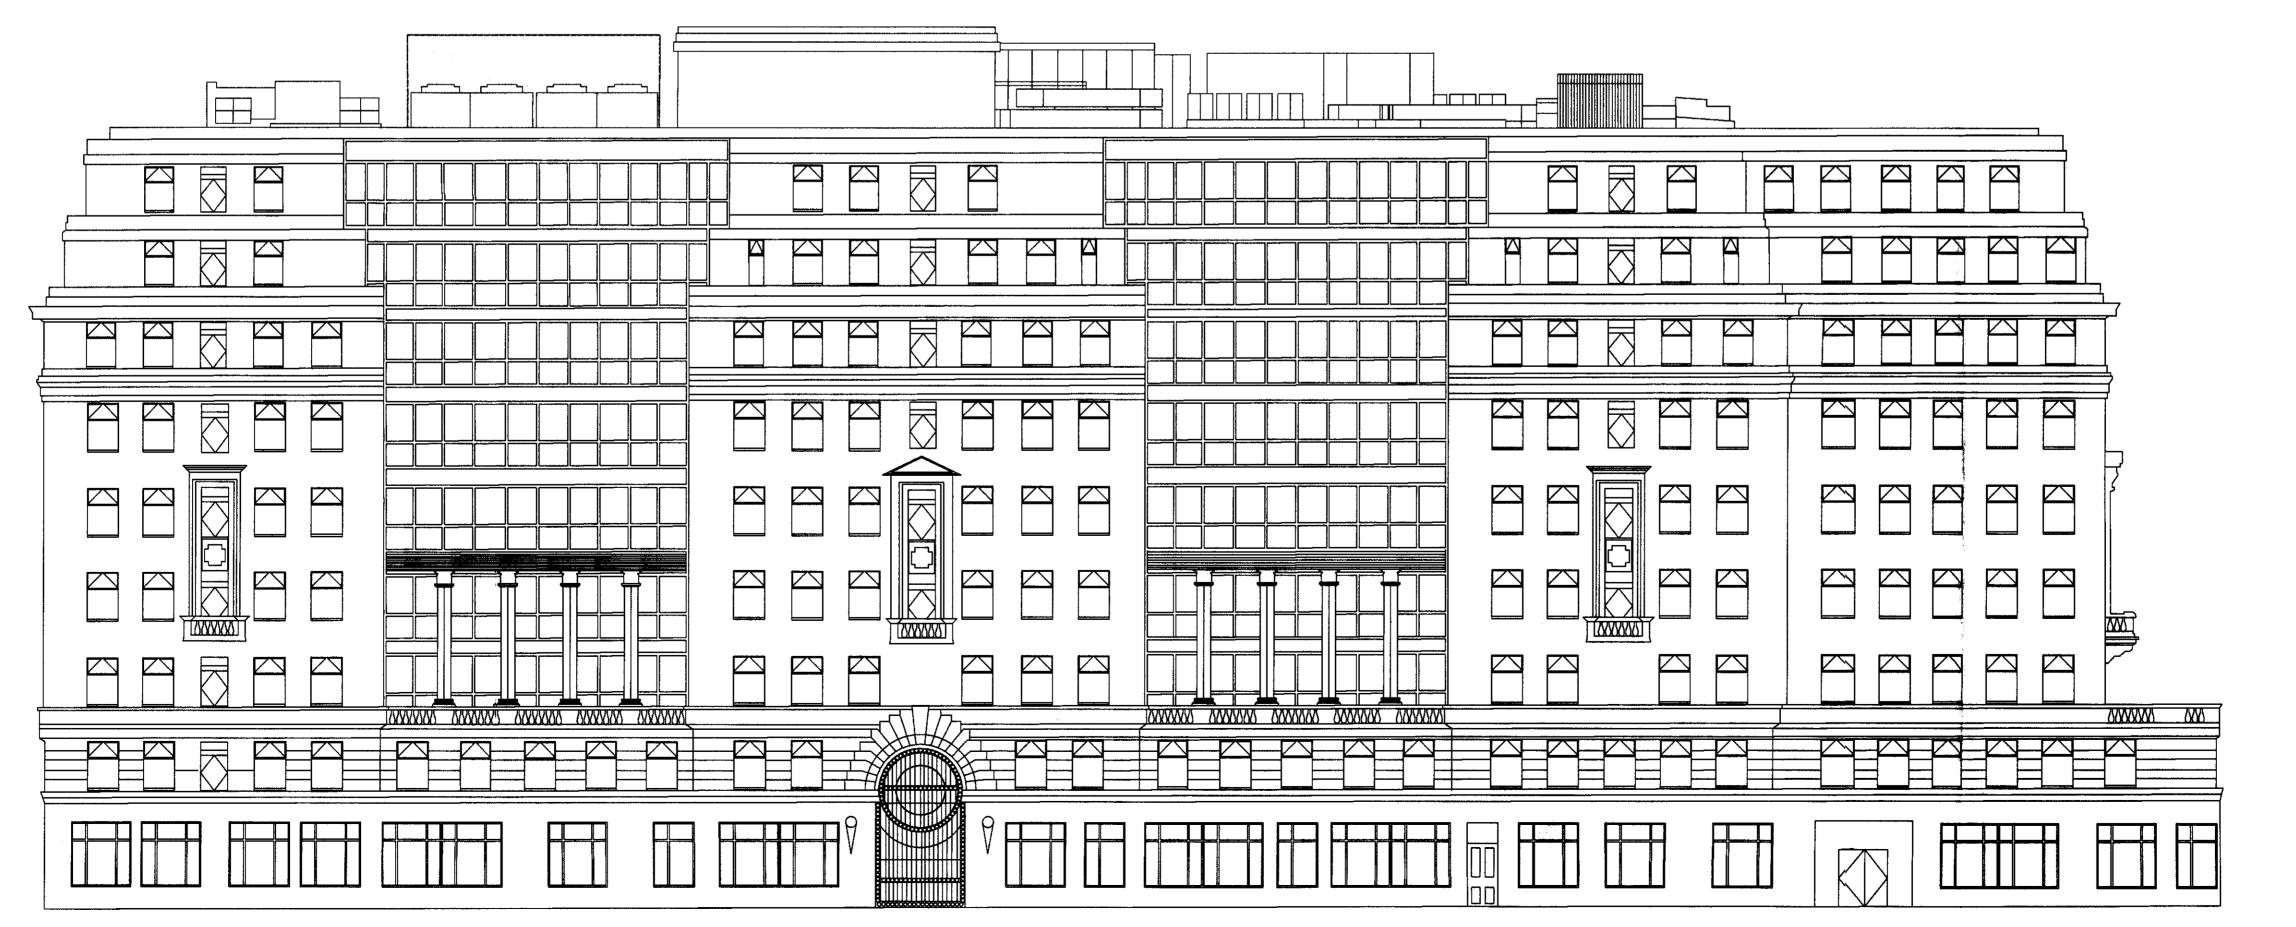

ALL DIMENSIONS TO BE CHECKED ON SITE AND NOT SCALED FROM THIS DRAWING

DRAWING SHOWS EXISTING ELEVATIONS FROM FRONT AND REAR OF BUILDING

HATCHED OBJECTS REPRESENT EXISTING ACOUSTIC ENCLOSURE ELEVATIONS

TO BE READ IN CONJUNCTION WITH ROOF LAYOUT — EXISTING, DRG NO. SGC/539944/9

ST. GEORGE'S COURT SOUTH ELEVATION ALONG NEW OXFORD STREET

ST. GEORGE'S COURT NORTH ELEVATION ALONG BLOOMSBURY WAY

|                            |                                         |                          |                              | T                          |                |                                 |                                       |                   |
|----------------------------|-----------------------------------------|--------------------------|------------------------------|----------------------------|----------------|---------------------------------|---------------------------------------|-------------------|
| Mark                       | Date                                    | Details                  | )                            |                            |                |                                 | Ву                                    | R                 |
|                            |                                         |                          | REVI                         | SIONS                      |                |                                 |                                       |                   |
| 2 -<br>LOI<br>Group<br>CAP | NDON,<br>Property<br>ITAL PRO<br>Title: | WC:<br>Services<br>SECTS | COURT SBURY W LA 2SH ACEMENT |                            |                |                                 |                                       |                   |
| Scales:                    |                                         | <del></del>              | Cad File:                    | Passed By: [               | ۳              | al Drawin                       | ng Size:<br>FEB                       | <u>'0</u>         |
| Drawin                     | ng Status                               |                          | EXIST                        | 1                          |                |                                 |                                       |                   |
| Originate 7                | In                                      | ters                     | ERSERVE<br>CIVC<br>rvices    | Techr                      | We:<br>Telepho | Unit 5<br>st Drayto<br>one: 018 | Liddoll<br>on UB7<br>95 446<br>95 445 | Way<br>BPG<br>681 |
| NO                         | RTH AI                                  |                          | OUTH EL                      | EVATION                    | NS             |                                 |                                       |                   |
|                            |                                         |                          | Drawing No:                  | 0044/44                    |                |                                 | Revision                              | 1:                |
| Job No:                    | A A A                                   |                          | 667762                       | uu <i>nn</i> /11           |                |                                 | 1                                     |                   |
|                            | 944                                     |                          | SGC/53                       | <i>33<del>44</del>/</i> 11 |                |                                 | ı                                     |                   |