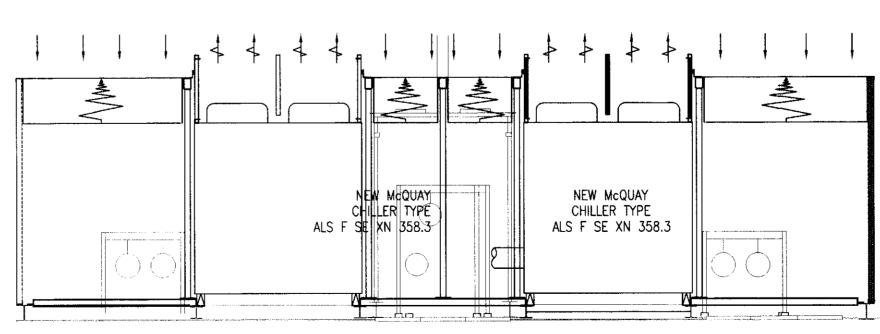

# PHASE 2 WORKS

REMAINING DELRAC CHILLER 2 ONLY TO BE REPLACED AS PART OF 2ND PHASE WORKS. SECOND PORTION OF ACOUSTIC ENCLOSURE TO BE ADDED TO COVER 2NO NEW MCQUAY CHILLERS.