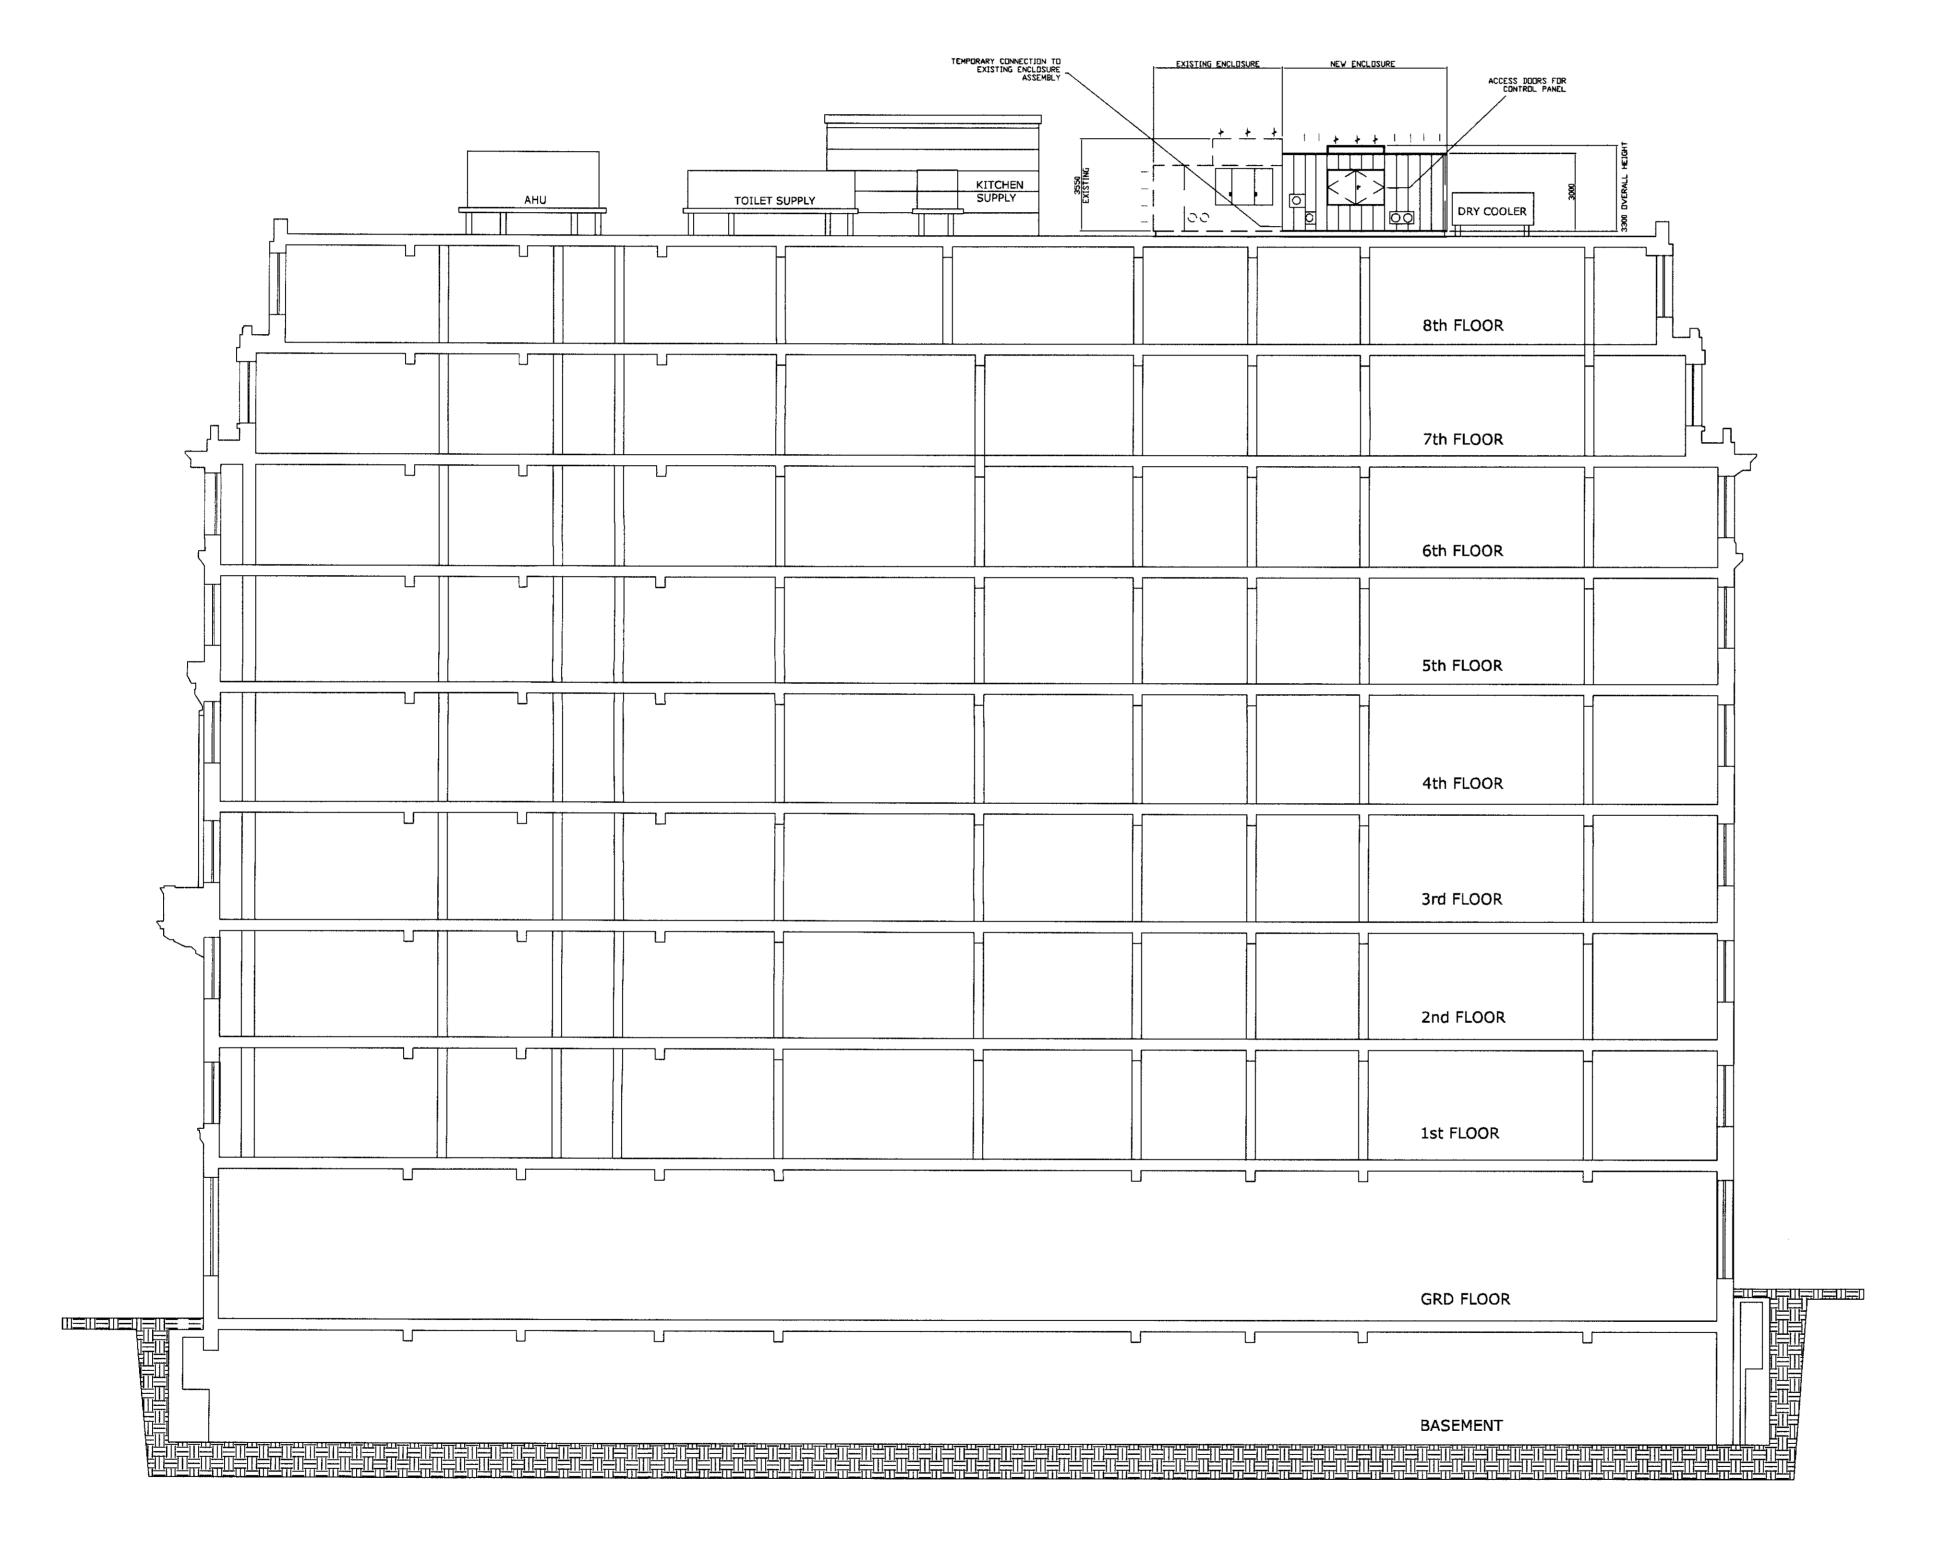

## NOTES:

ALL DIMENSIONS TO BE CHECKED ON SITE AND NOT SCALED FROM THIS DRAWING

## DRAWING SHOWS:

- 1. EXISTING MECHANICAL SERVICES VIEW FROM SECTION DD AS INDICATED
- 2. ARRANGMENT OF ACOUSTIC ENCLOSURE POST CHILLER 1 REPLACEMENT

## PROPOSED

Mark Date Details REVISIONS ST GEORGES COURT 2 - 12 BLOOMSBURY WAY LONDON, WC1A 2SH Group Property Services CAPITAL PROJECTS CHILLER REPLACEMENT PHASE 1 Scales: 1:100@A1 | Cad File; Drn By: WB Child By: DO Passed By: DB Date: MAR '09 **PROPOSED** Originator:
INTERSERVE Technical Services

Unit 5 Liddall Way
West Drayton UB7 8PG
Telephone: 01895 446 681
Foreignilis: 01895 445 696 Technical Services

SECTIONAL DD LAYOUT - PHASE 1

539944 SGC/539944/2/01 Do NOT scale this drawing.

Refer to Architects for details of current building layouts