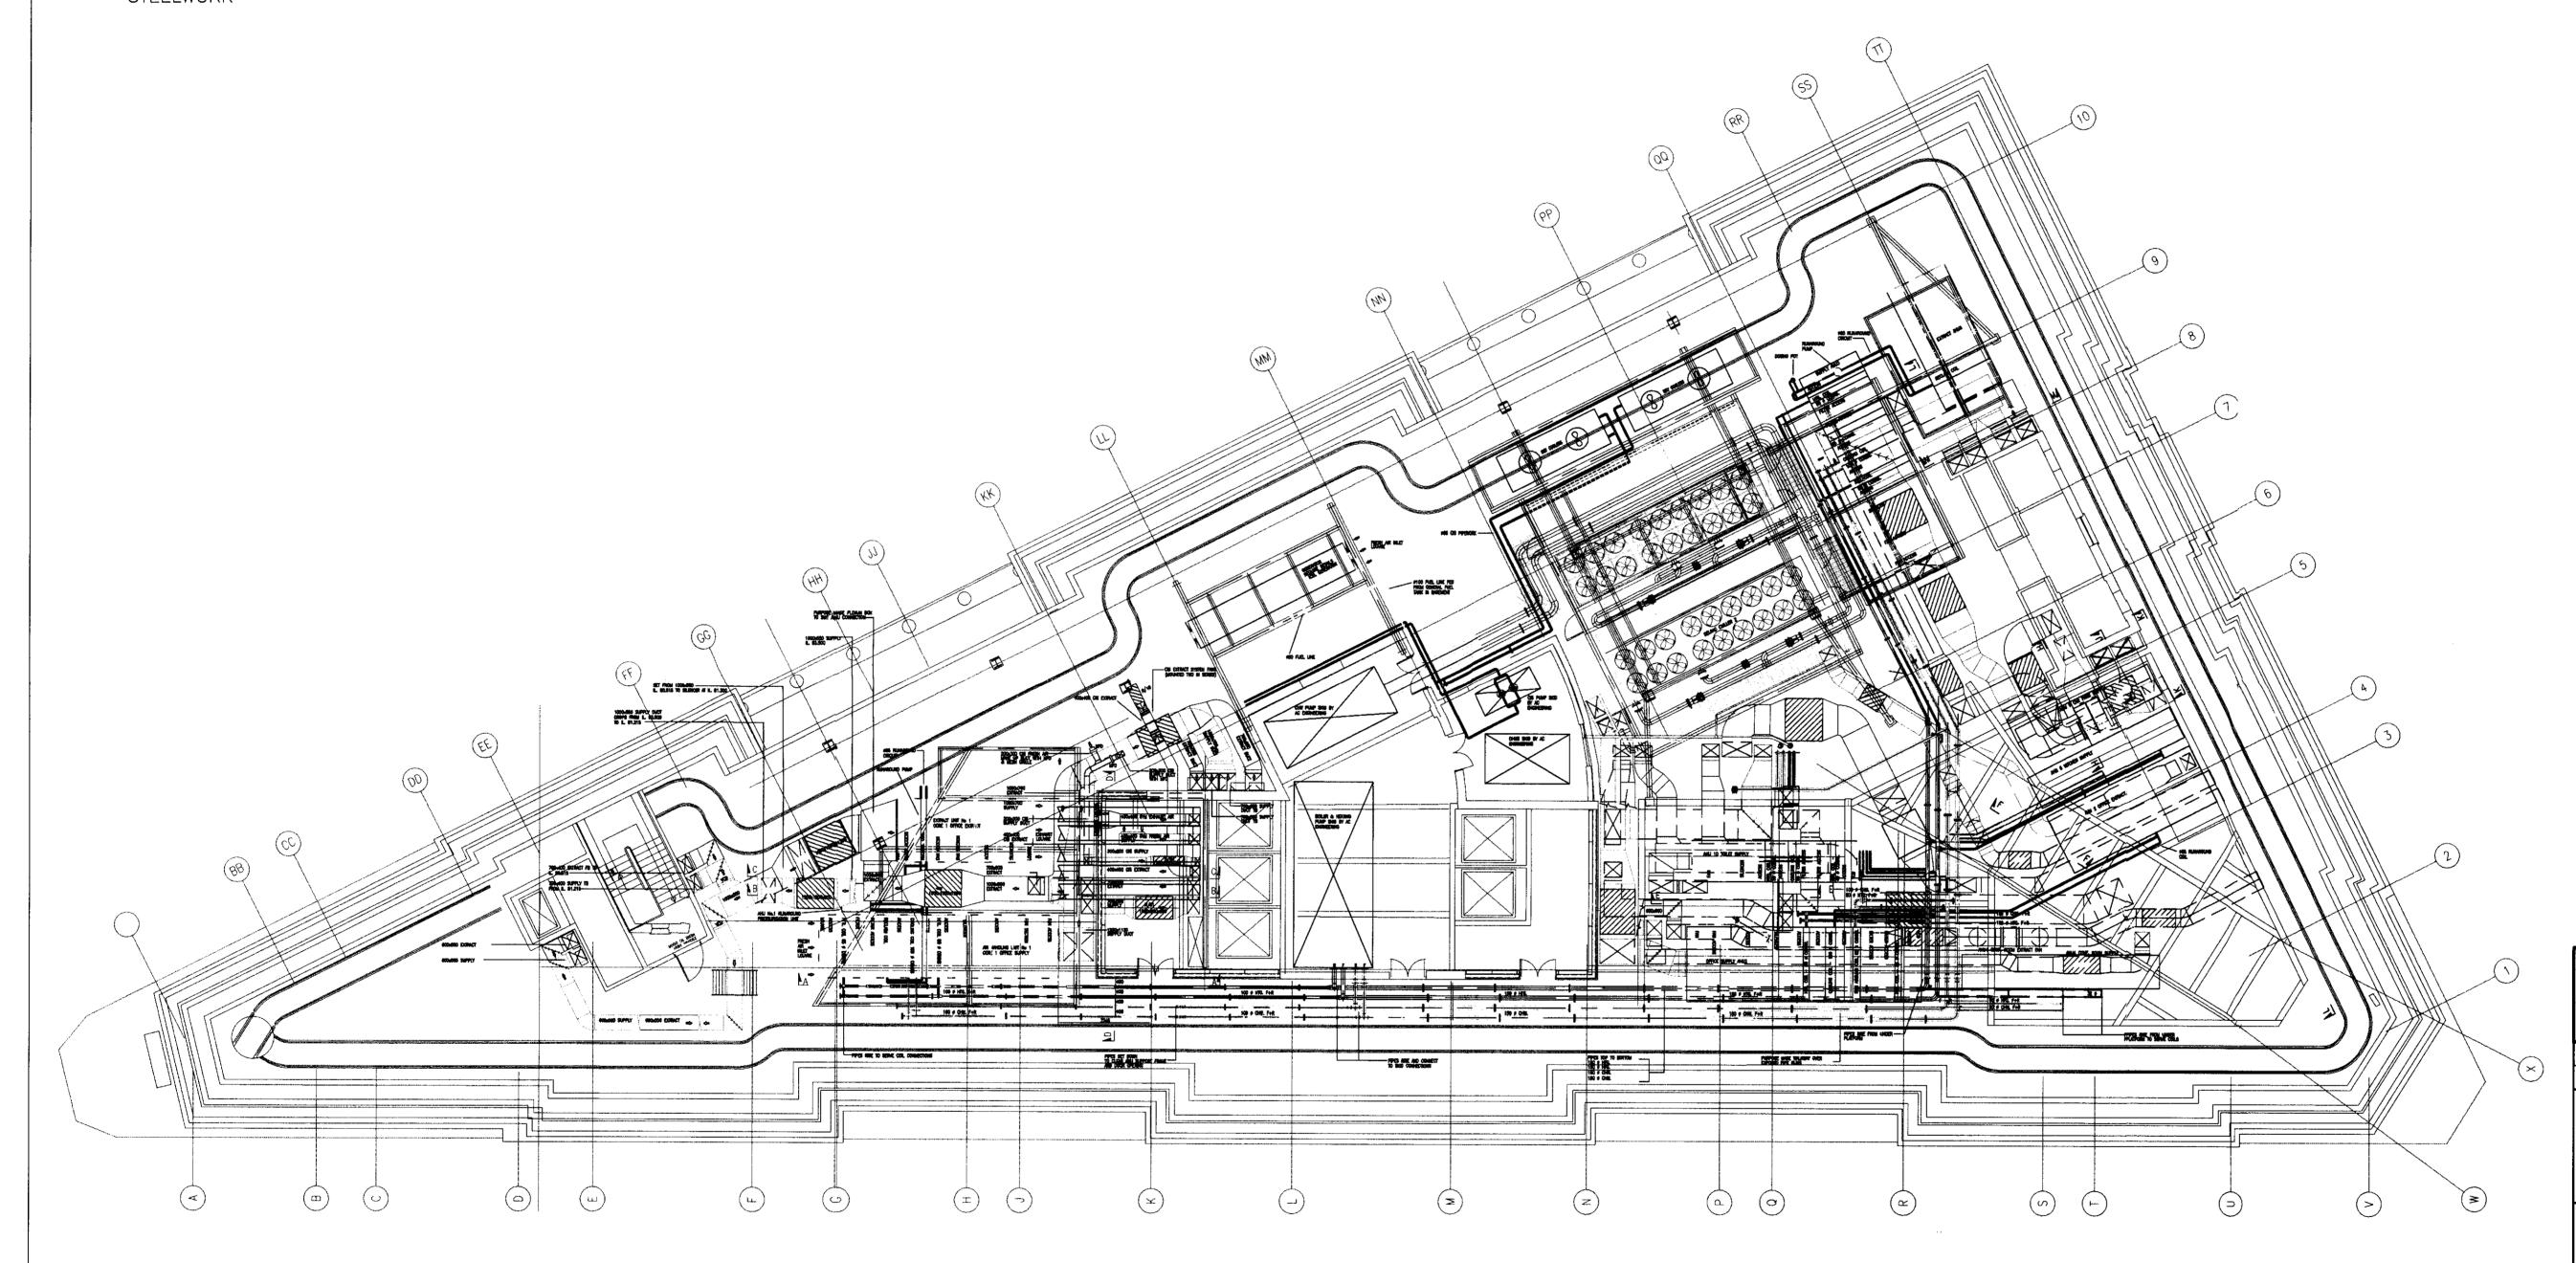

## NOTES:

ALL DIMENSIONS TO BE CHECKED ON SITE AND NOT SCALED FROM THIS DRAWING

## DRAWING SHOWS:

- 1. EXISTING MECHANICAL SERVICES
- ARRANGMENT OF CHILLERS/ENCLOSURE POST PHASE 1 WORKS
- 3. RE-ROUTED PIPE WORK TO NEW CHILLER
- 4. ADDITIONAL I BEAMS SUPPLEMENTING STEELWORK

REVISIONS

Mark Date Details

ST GEORGES COURT 2 - 12 BLOOMSBURY WAY LONDON, WC1A 2SH

Group Property Services CAPITAL PROJECTS

CHILLER REPLACEMENT PHASE 1

Scales: 1:100 @ A0 | Cad File: Original Drawing Size: Drn By: WB Chkd By: DO Passed By: DB Date: MAR 109

Technical Services

ROOF LAYOUT - PHASE 1

539944

SGC/539944/1/01

Do NOT scale this drawing. Refer to Architects for details of current building layouts