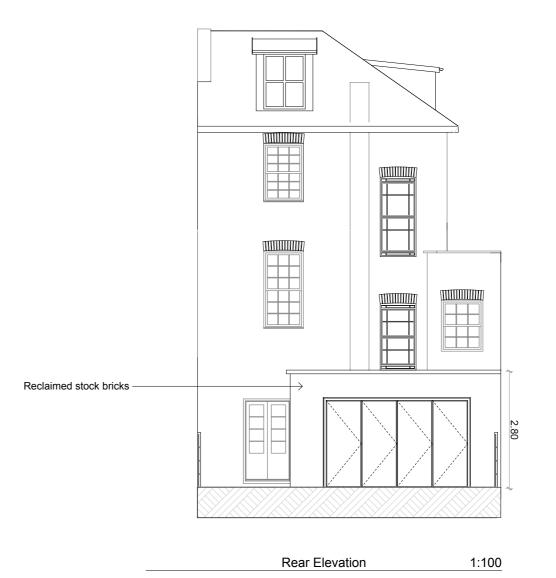

**MW Architect** 

83 Weston Street London SE1 3RS 020 7403 9090

Job Title

63 Patshull Road

Job Number

119

Drawn by Date
MDM February 20
Checked by Date
MW February 20

| 2009 | Drawing S |
|------|-----------|
| 2009 | Drawing S |

| Drawing Status | Planning | Drawing Name  Rear Elevation, Front Elevation |        |          |  |
|----------------|----------|-----------------------------------------------|--------|----------|--|
| Drawing Scale  | 1:100    | Layout ID <b>P.02.1</b>                       | Status | Revision |  |