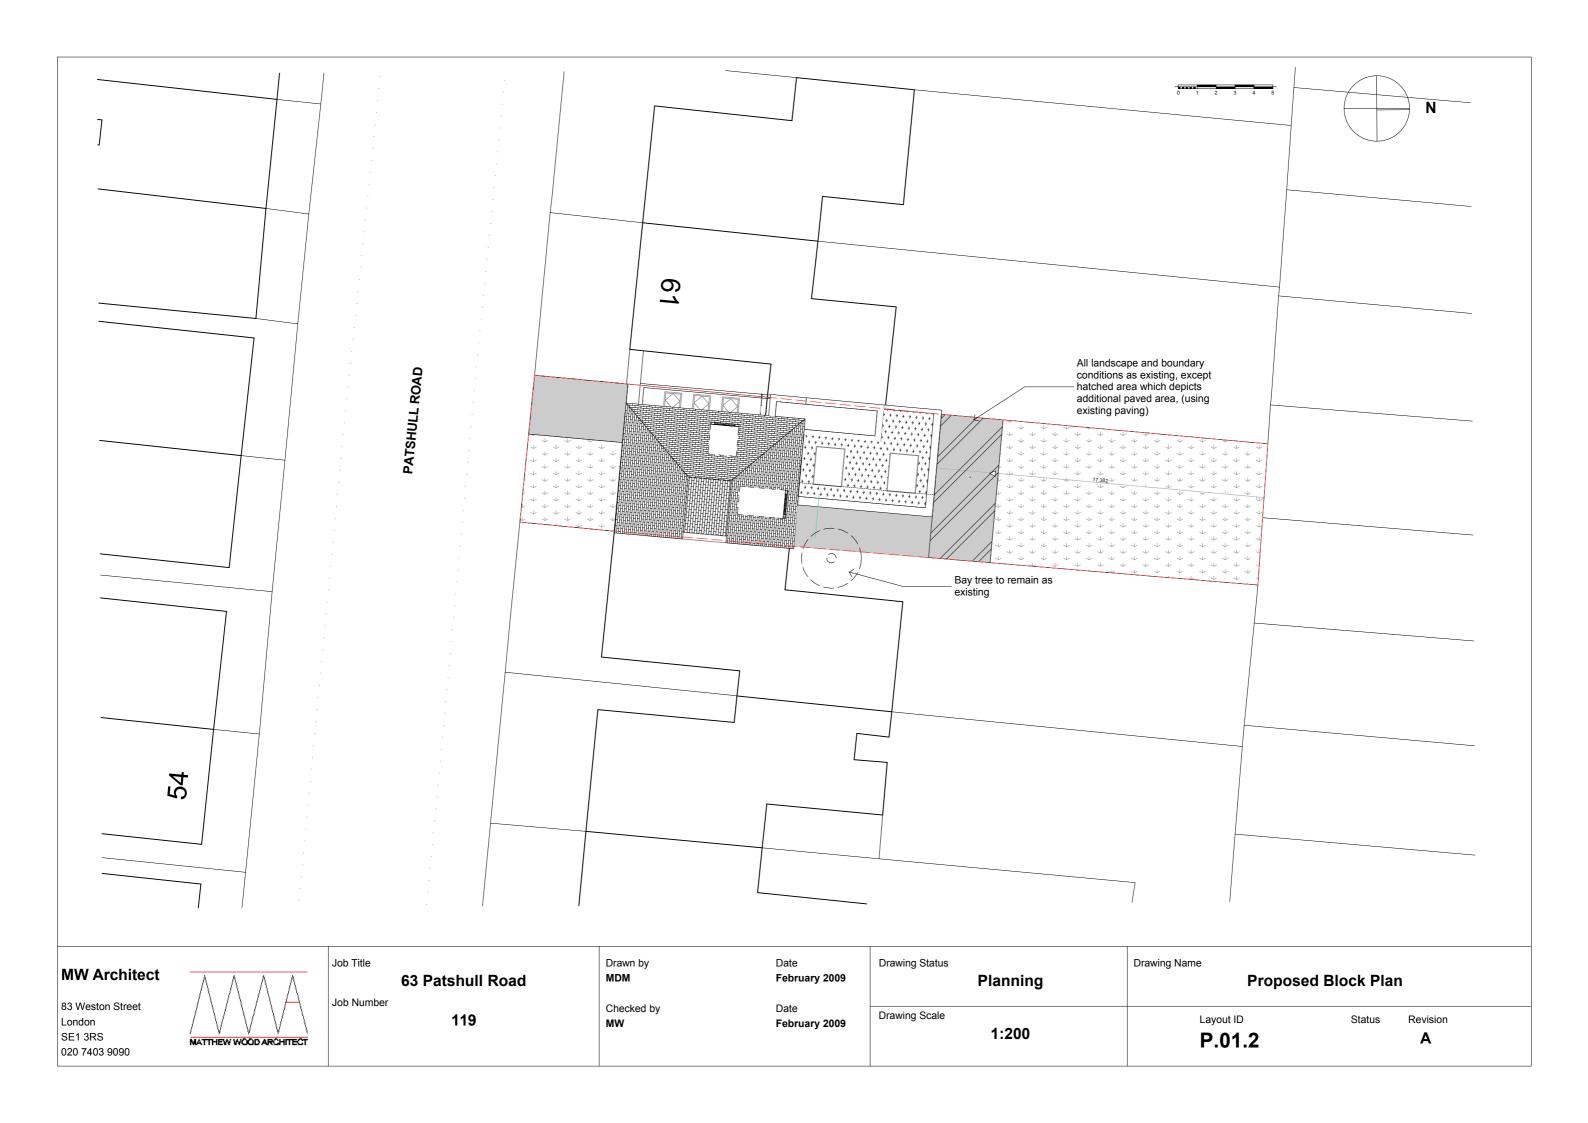

## **MW Architect**

83 Weston Street London SE1 3RS 020 7403 9090

Job Title

**63 Patshull Road**Job Number

119

Drawn by Date
MDM February 2009

Checked by Date
MW February 2009

| 009 | Drawing Sta |
|-----|-------------|
| 009 | Drawing Sca |

1:100

| Status | Planning | Drawing Name New Boundary Elevation, Building Section |      | Building |          |
|--------|----------|-------------------------------------------------------|------|----------|----------|
| Scale  |          | Layout                                                | t ID | Status   | Revision |

P.02.2

Α