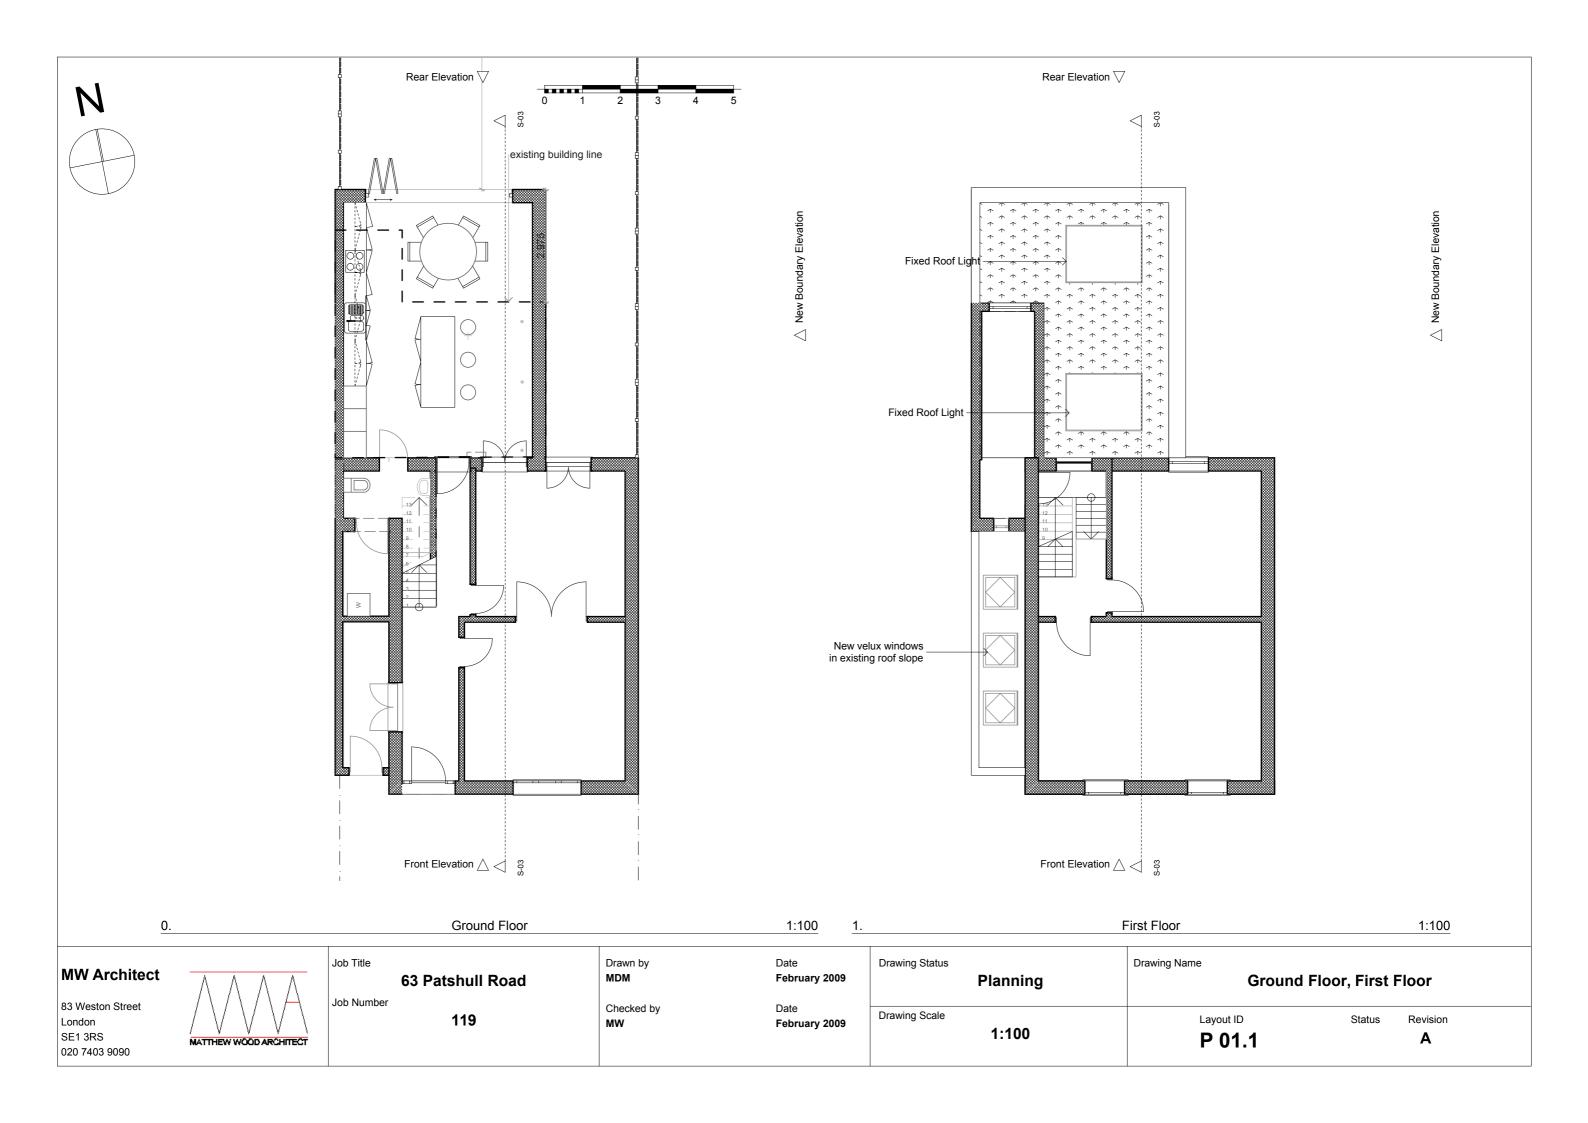

**MW Architect** 

83 Weston Street London SE1 3RS 020 7403 9090

Job Title

63 Patshull Road

Job Number

119

Drawn by Date
MDM February 20
Checked by Date
MW February 20

| 2009 | Drawing S |
|------|-----------|
| 2009 | Drawing S |

| Drawing Status | Planning | Drawing Name  Rear Elevation, Front Elevation |        |          |  |
|----------------|----------|-----------------------------------------------|--------|----------|--|
| Drawing Scale  | 1:100    | Layout ID <b>P.02.1</b>                       | Status | Revision |  |