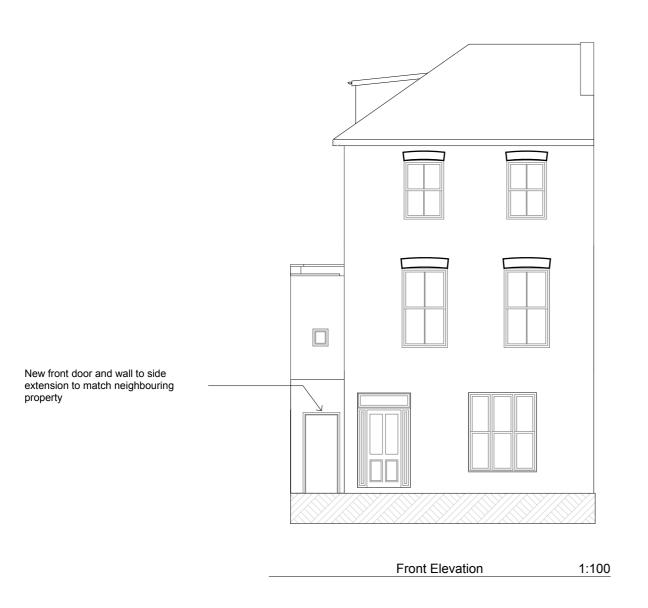

**MW Architect** 

83 Weston Street London SE1 3RS 020 7403 9090

Job Title

63 Patshull Road

Job Number

119

Drawn by Date
MDM February 20
Checked by Date
MW February 20

| 2009 | Drawing S |
|------|-----------|
| 2009 | Drawing S |

| Drawing Status | Planning | Drawing Name  Rear Elevation, Front Elevation |        |          |  |
|----------------|----------|-----------------------------------------------|--------|----------|--|
| Drawing Scale  | 1:100    | Layout ID <b>P.02.1</b>                       | Status | Revision |  |