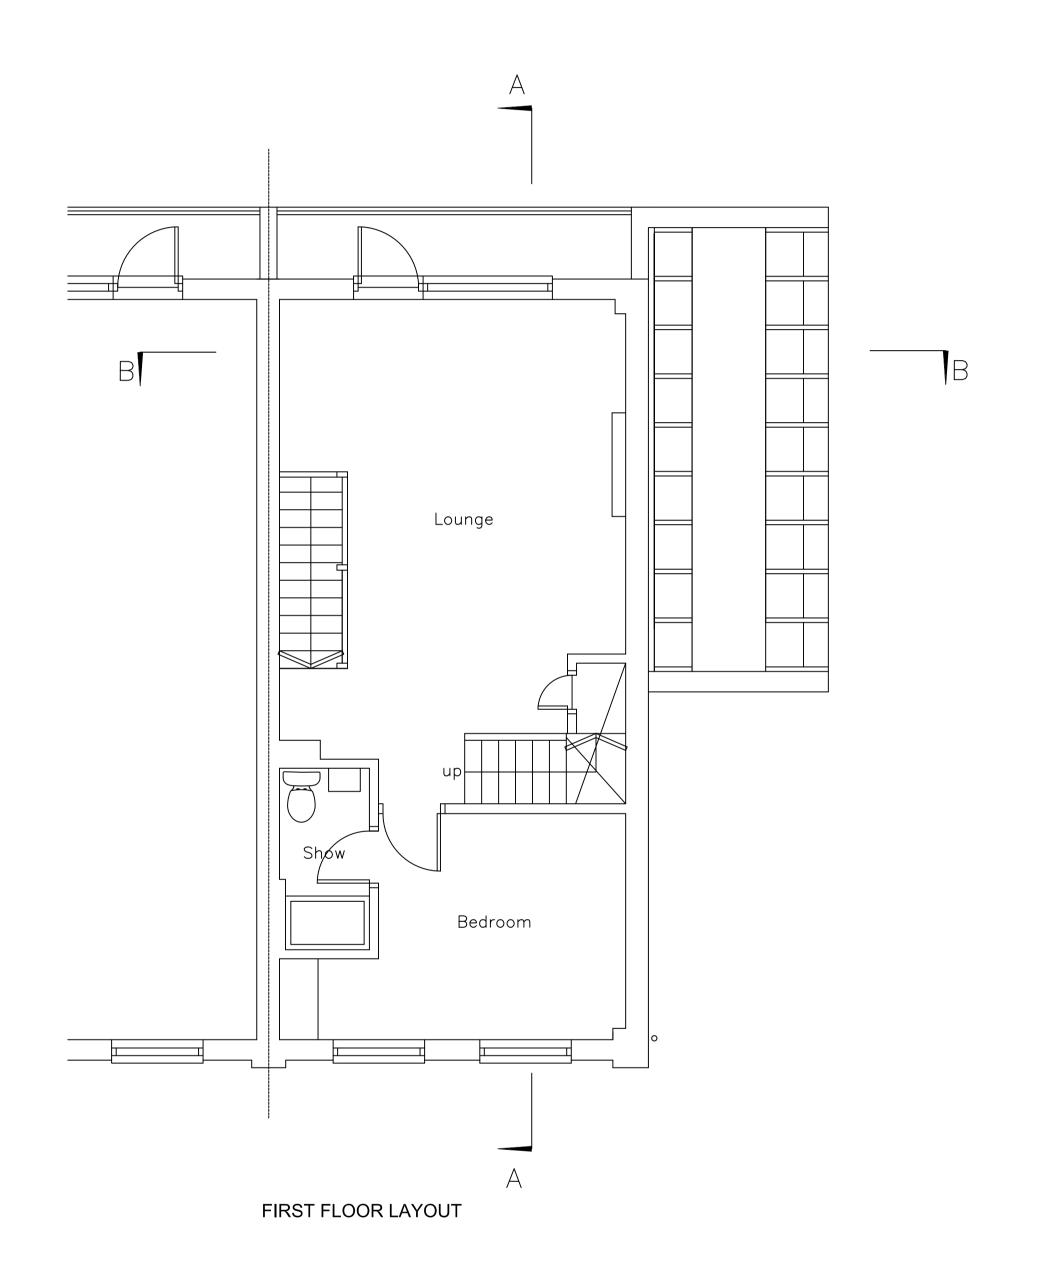

DATE REVISION

Mrs Michelle Dovey

Project Title: 15 Regency Lawn Croftdown Road London NW5 1HE

Drawing Title:
PROPOSED FLOOR PLANS

scale: 1:50 @ A1 Date: 10.06.2008

Dwg.No.: LR/01/03 A

HARTLEYS PROJECTS LTD PO Box 43391 LONDON N5 1SZ mail@hartleysltd.com 0207 354 9268