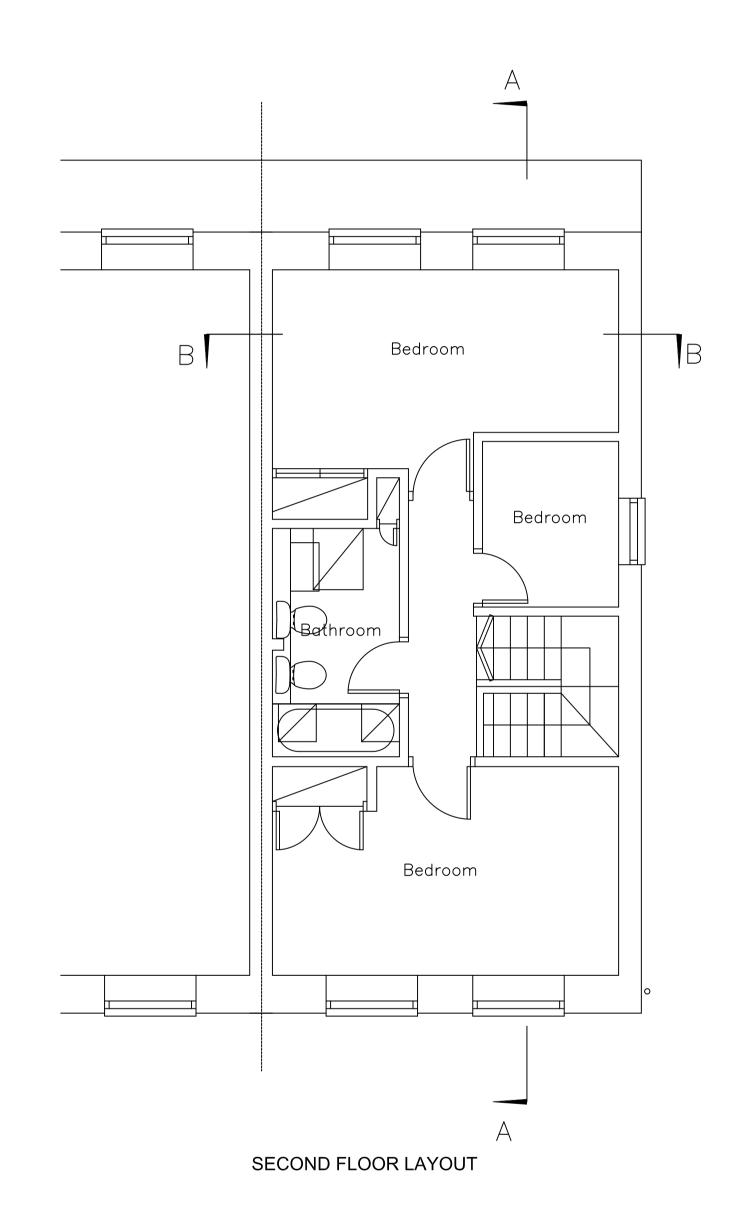

DATE REVISION

Mrs Michelle Dovey

Project Title: 15 Regency Lawn Croftdown Road London NW5 1HE

Drawing Title:
PROPOSED FLOOR PLANS

scale: 1:50 @ A1 Date: 10.06.2008

Dwg.No.: LR/01/03 A

HARTLEYS PROJECTS LTD PO Box 43391 LONDON N5 1SZ mail@hartleysltd.com 0207 354 9268