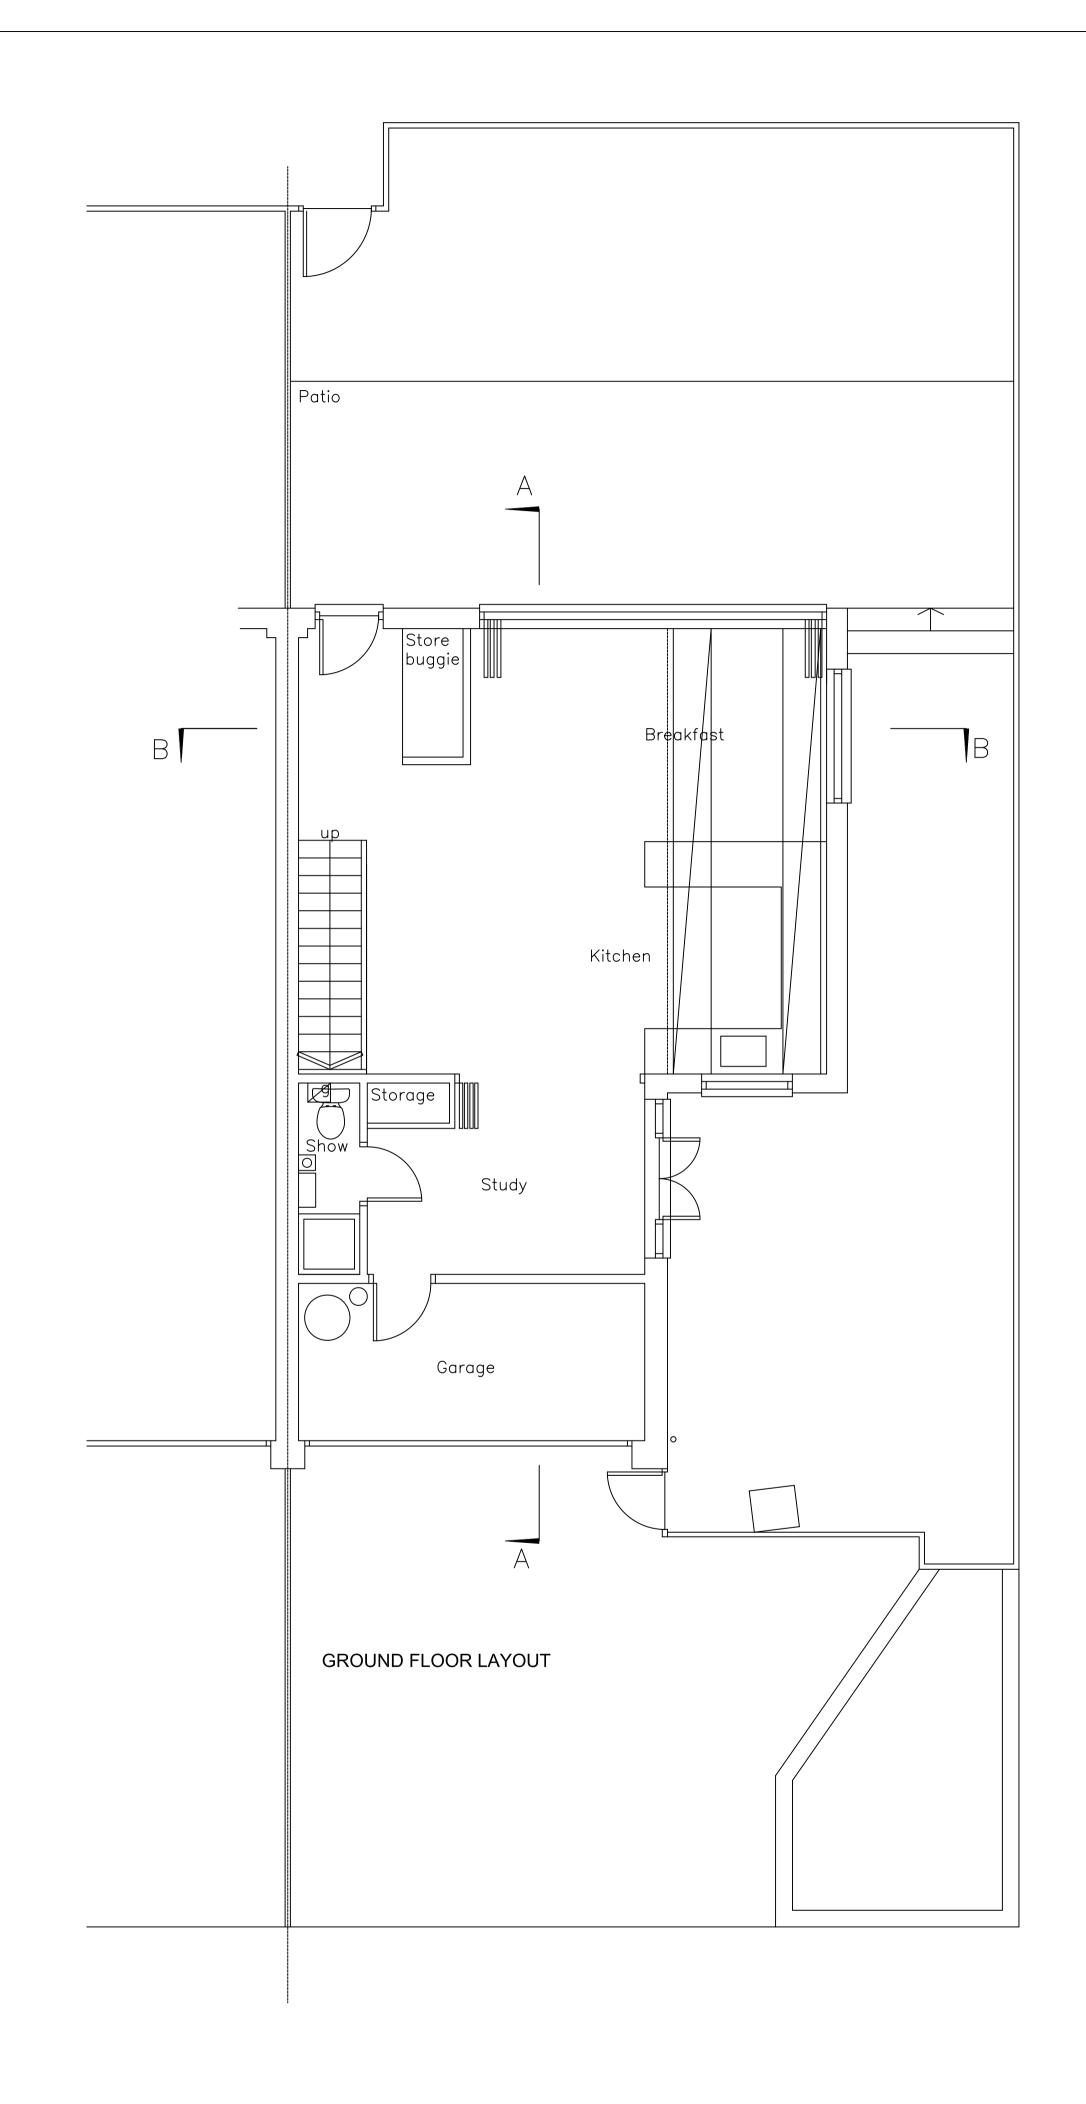

DATE REVISION

Mrs Michelle Dovey

Project Title: 15 Regency Lawn Croftdown Road London NW5 1HE

Drawing Title:
PROPOSED FLOOR PLANS

scale: 1:50 @ A1 Date: 10.06.2008

Dwg.No.: LR/01/03 A

HARTLEYS PROJECTS LTD PO Box 43391 LONDON N5 1SZ mail@hartleysltd.com 0207 354 9268