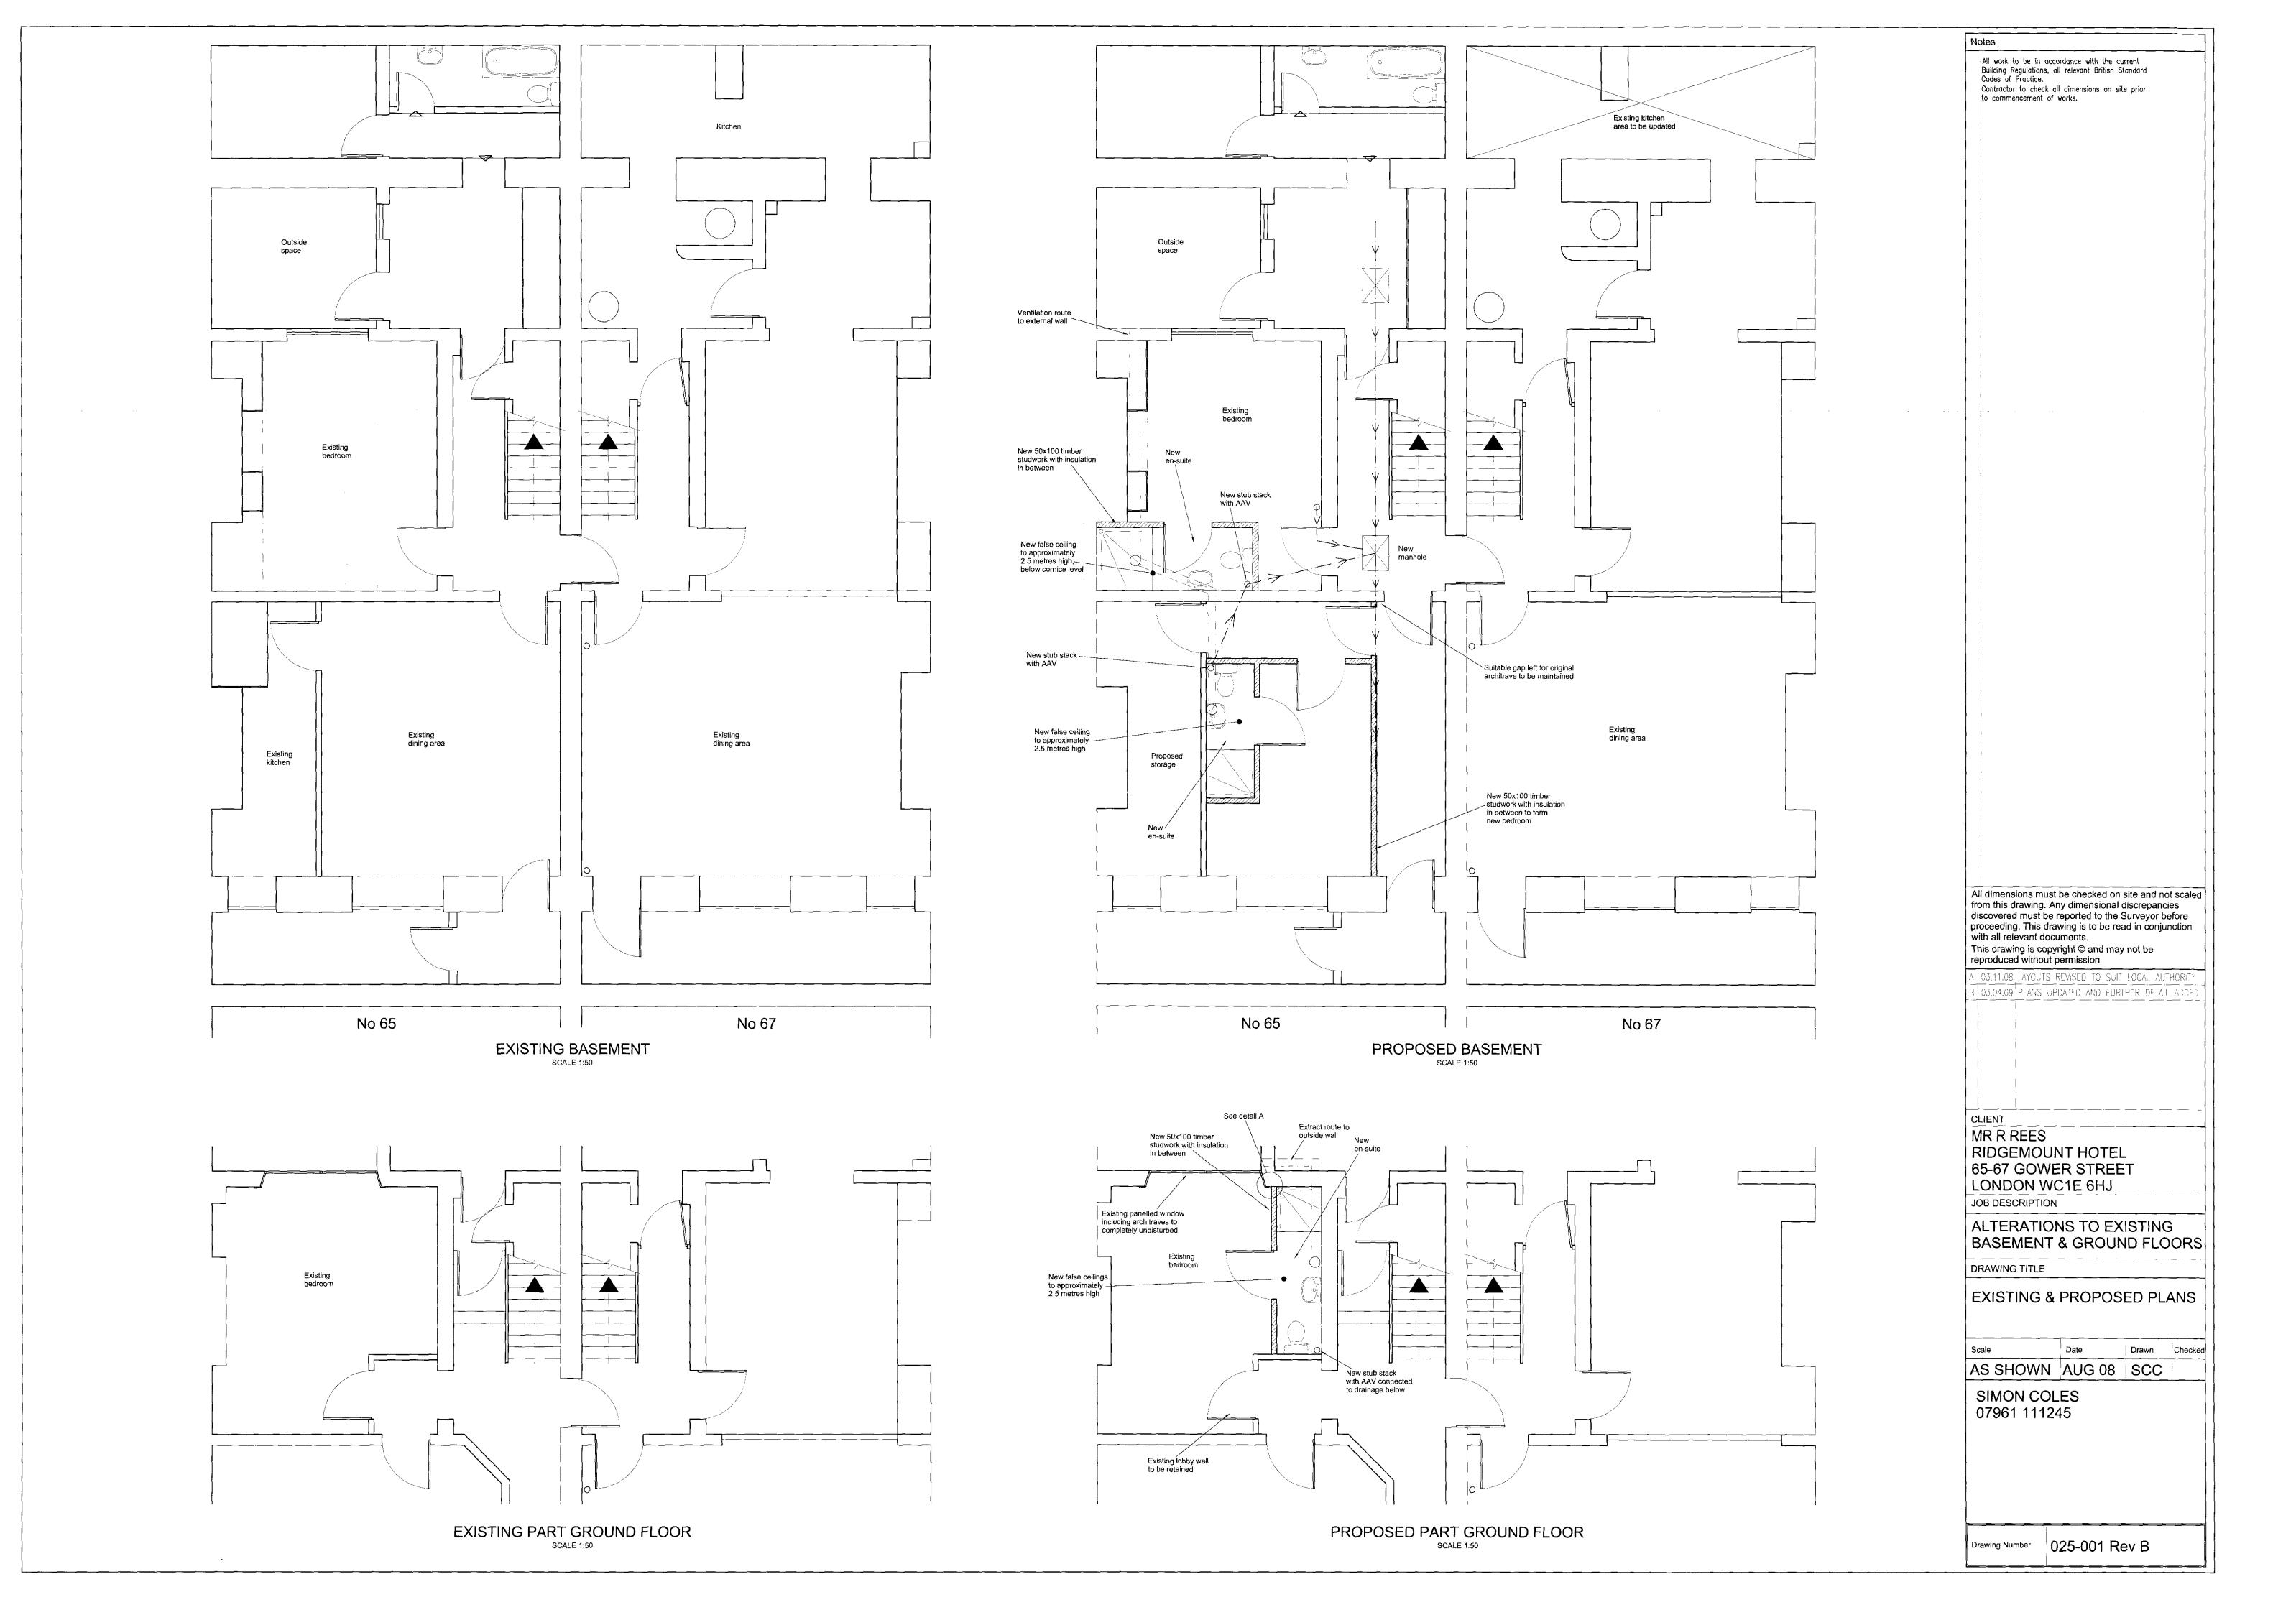

TYPICAL STUD WALL DETAIL Scale 1:20

All dimensions must be checked on site and not scaled from this drawing. Any dimensional discrepancies discovered must be reported to the Surveyor before proceeding. This drawing is to be read in conjunction with all relevant documents. This drawing is copyright © and may not be reproduced without permission A 03.11.08 LAYOUTS REVISED TO SUIT LOCAL AUTHORITY B 03.04.09 DETAIL A ADDED CLIENT MR R REES RIDGEMOUNT HOTEL 65-67 GOWER STREET LONDON WC1E 6HJ JOB DESCRIPTION ALTERATIONS TO EXISTING BASEMENT & GROUND FLOORS DRAWING TITLE PROPOSED ELEVATIONS AND DETAILS Date Drawn Checked AS SHOWN DEC 08 SCC SIMON COLES 07961 111245 Drawing Number 025-002 Rev B

Notes

All work to be in accordance with the current Building Regulations, all relevant Britis