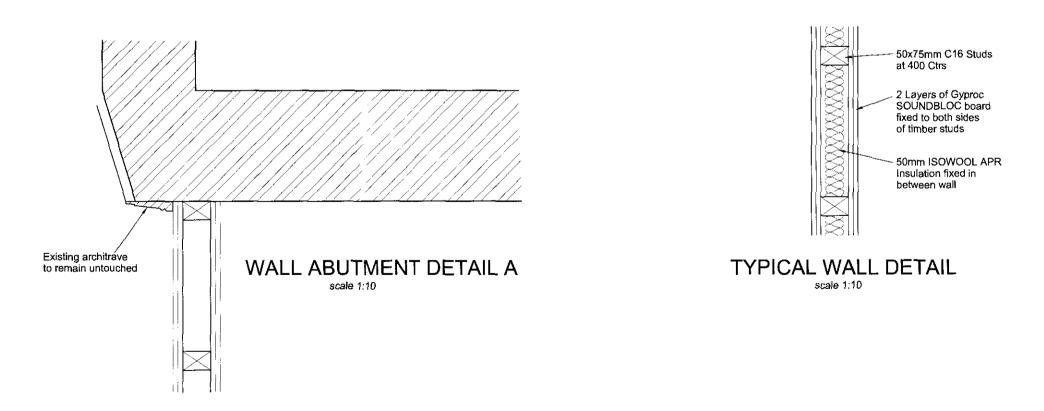

TYPICAL STUD WALL DETAIL Scale 1:20

All dimensions must be checked on site and not scaled from this drawing. Any dimensional discrepancies discovered must be reported to the Surveyor before proceeding. This drawing is to be read in conjunction with all relevant documents. This drawing is copyright © and may not be reproduced without permission A 03.11.08 LAYOUTS REVISED TO SUIT LOCAL AUTHORITY B 03.04.09 DETAIL A ADDED CLIENT MR R REES RIDGEMOUNT HOTEL 65-67 GOWER STREET LONDON WC1E 6HJ JOB DESCRIPTION ALTERATIONS TO EXISTING BASEMENT & GROUND FLOORS DRAWING TITLE PROPOSED ELEVATIONS AND DETAILS Date Drawn Checked AS SHOWN DEC 08 SCC SIMON COLES 07961 111245 Drawing Number 025-002 Rev B