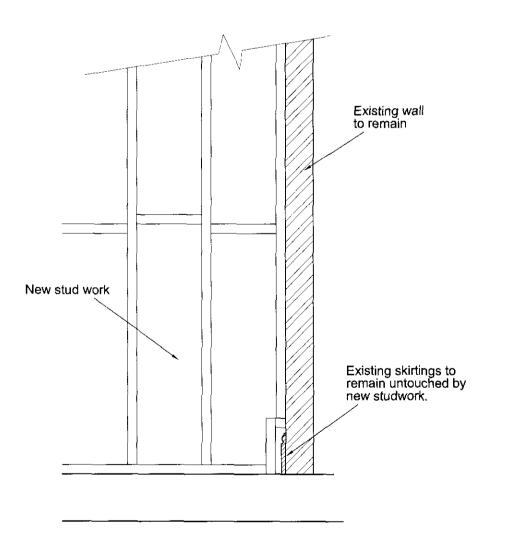

TYPICAL STUD WALL DETAIL Scale 1:20

All dimensions must be checked on site and not scaled from this drawing. Any dimensional discrepancies discovered must be reported to the Surveyor before proceeding. This drawing is to be read in conjunction with all relevant documents. This drawing is copyright © and may not be reproduced without permission A 03.11.08 LAYOUTS REVISED TO SUIT LOCAL AUTHORITY B 03.04.09 DETAIL A ADDED CLIENT MR R REES RIDGEMOUNT HOTEL 65-67 GOWER STREET LONDON WC1E 6HJ JOB DESCRIPTION ALTERATIONS TO EXISTING BASEMENT & GROUND FLOORS DRAWING TITLE PROPOSED ELEVATIONS AND DETAILS Date Drawn Checked AS SHOWN DEC 08 SCC SIMON COLES 07961 111245 Drawing Number 025-002 Rev B