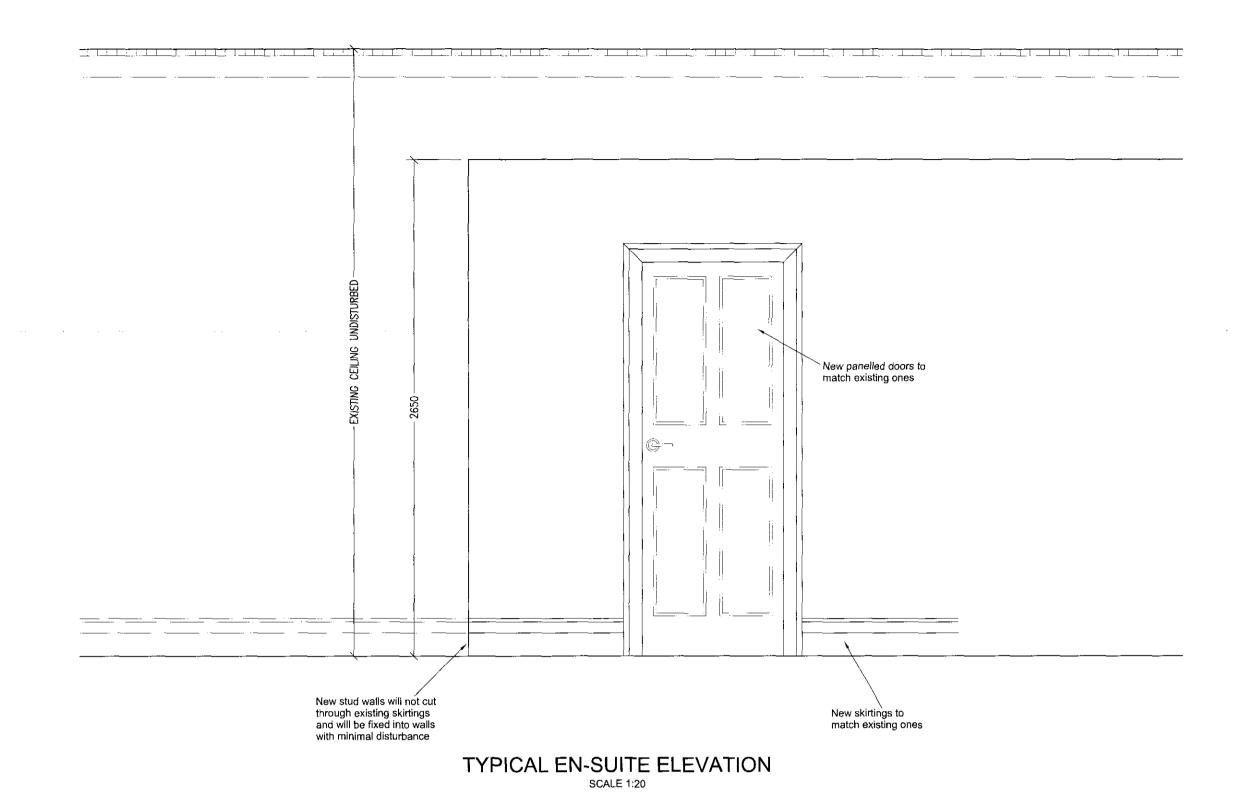

TYPICAL STUD WALL DETAIL Scale 1:20

All dimensions must be checked on site and not scaled from this drawing. Any dimensional discrepancies discovered must be reported to the Surveyor before proceeding. This drawing is to be read in conjunction with all relevant documents. This drawing is copyright © and may not be reproduced without permission A 03.11.08 LAYOUTS REVISED TO SUIT LOCAL AUTHORITY B 03.04.09 DETAIL A ADDED CLIENT MR R REES RIDGEMOUNT HOTEL 65-67 GOWER STREET LONDON WC1E 6HJ JOB DESCRIPTION ALTERATIONS TO EXISTING BASEMENT & GROUND FLOORS DRAWING TITLE PROPOSED ELEVATIONS AND DETAILS Date Drawn Checked AS SHOWN DEC 08 SCC SIMON COLES 07961 111245 Drawing Number 025-002 Rev B