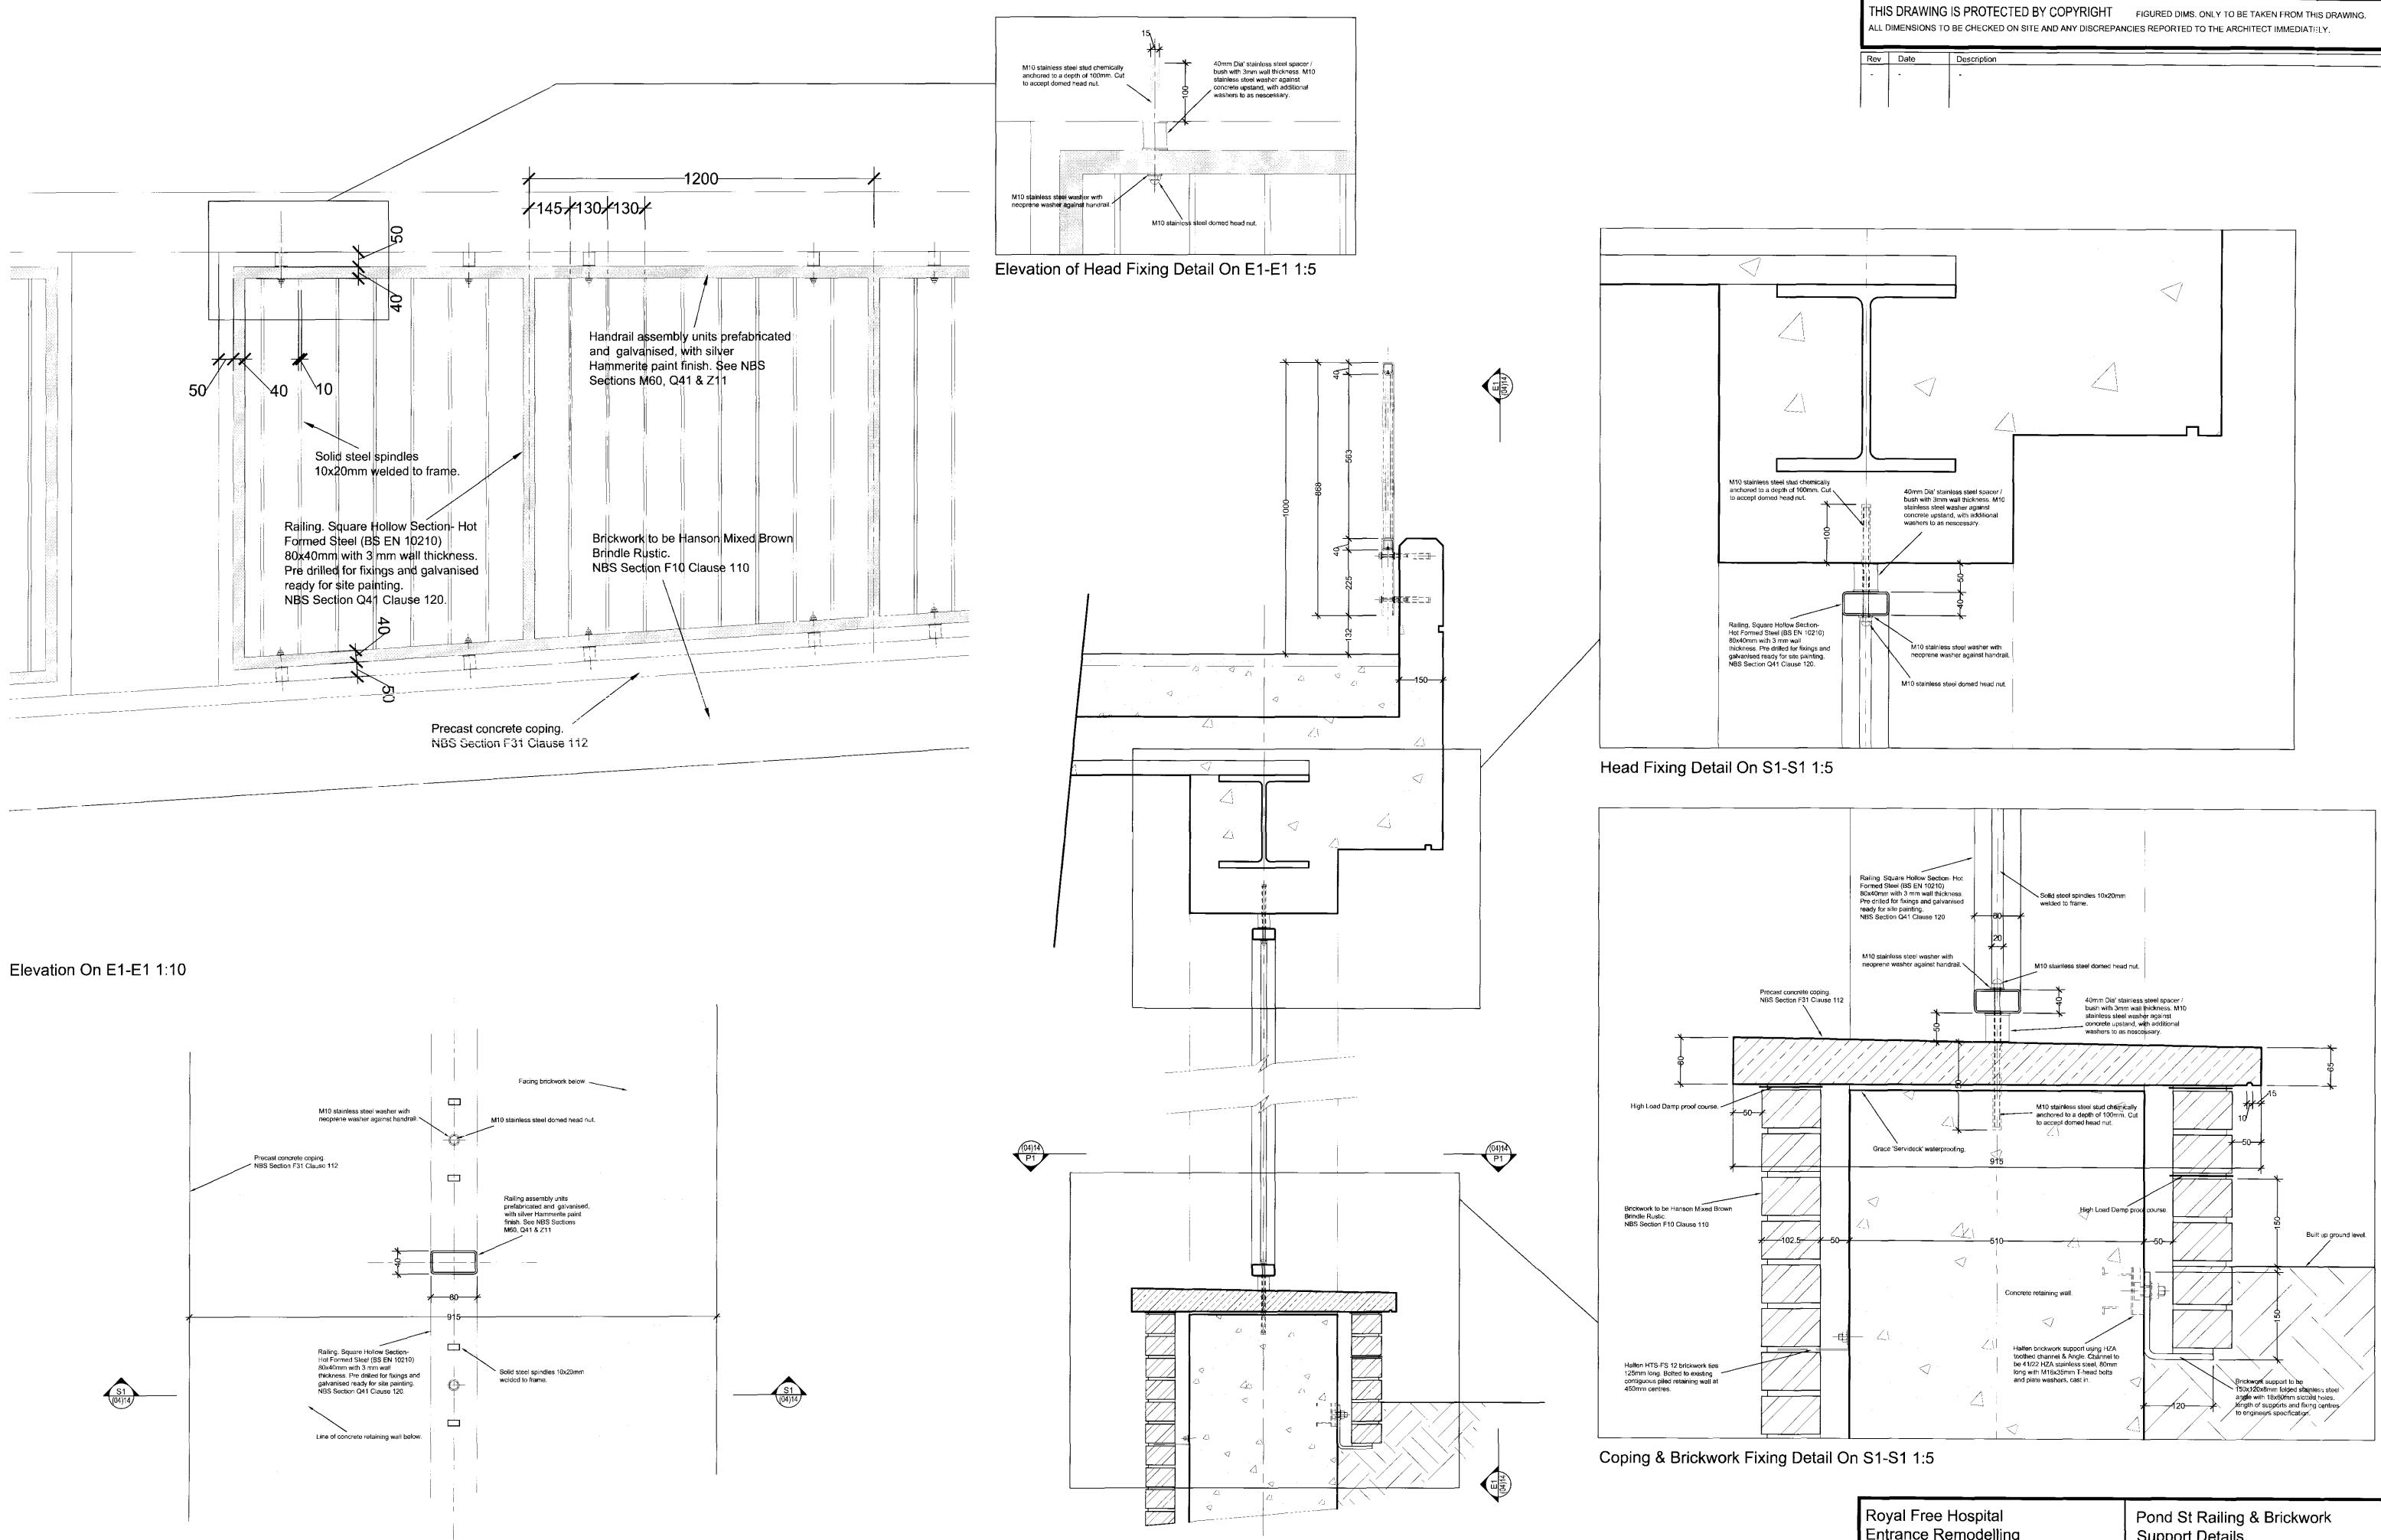

Plan Detail On P1-P1 1:5

Section On S1-S1 1:10

## Pond St Railing & Brickwork Support Details

| Royal Free Hospital<br>Entrance Remodelling |                |         | Pond St Railing & Brickwork<br>Support Details |                 |     |
|---------------------------------------------|----------------|---------|------------------------------------------------|-----------------|-----|
| AR                                          | 1:10 & 1:5 @A1 | 03 2009 | 07018                                          | (04)014         | /   |
|                                             | SCALE:         | date:   | JOB NUMBER:                                    | Drawing Number: | REV |