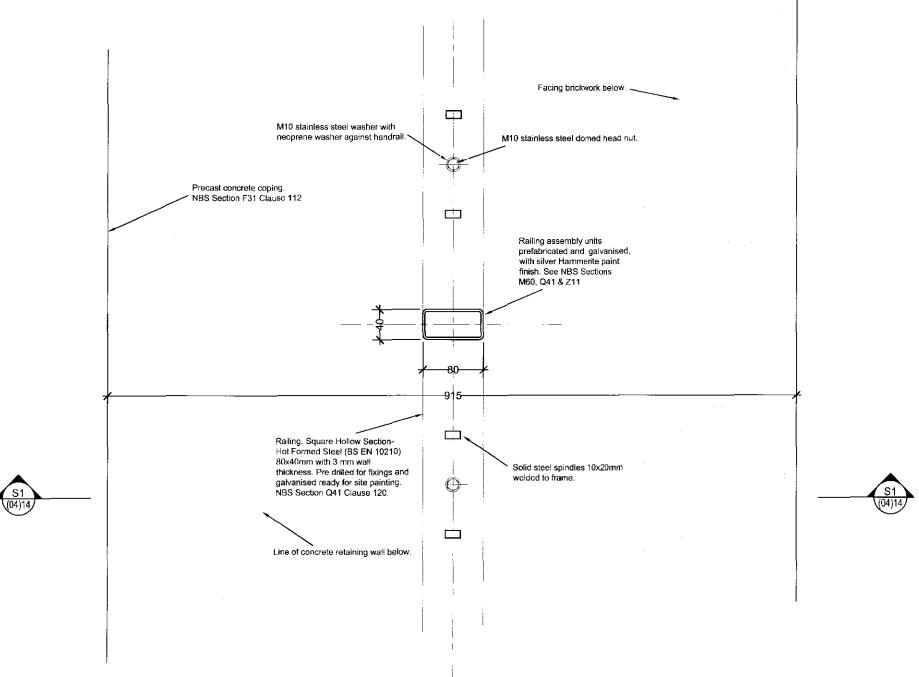

Plan Detail On P1-P1 1:5

Section On S1-S1 1:10

## Pond St Railing & Brickwork Support Details

| Royal Free Hospital<br>Entrance Remodelling |                |         | Pond St Railing & Brickwork<br>Support Details |                 |     |
|---------------------------------------------|----------------|---------|------------------------------------------------|-----------------|-----|
| AR                                          | 1:10 & 1:5 @A1 | 03 2009 | 07018                                          | (04)014         | /   |
|                                             | SCALE:         | date:   | JOB NUMBER:                                    | Drawing Number: | REV |