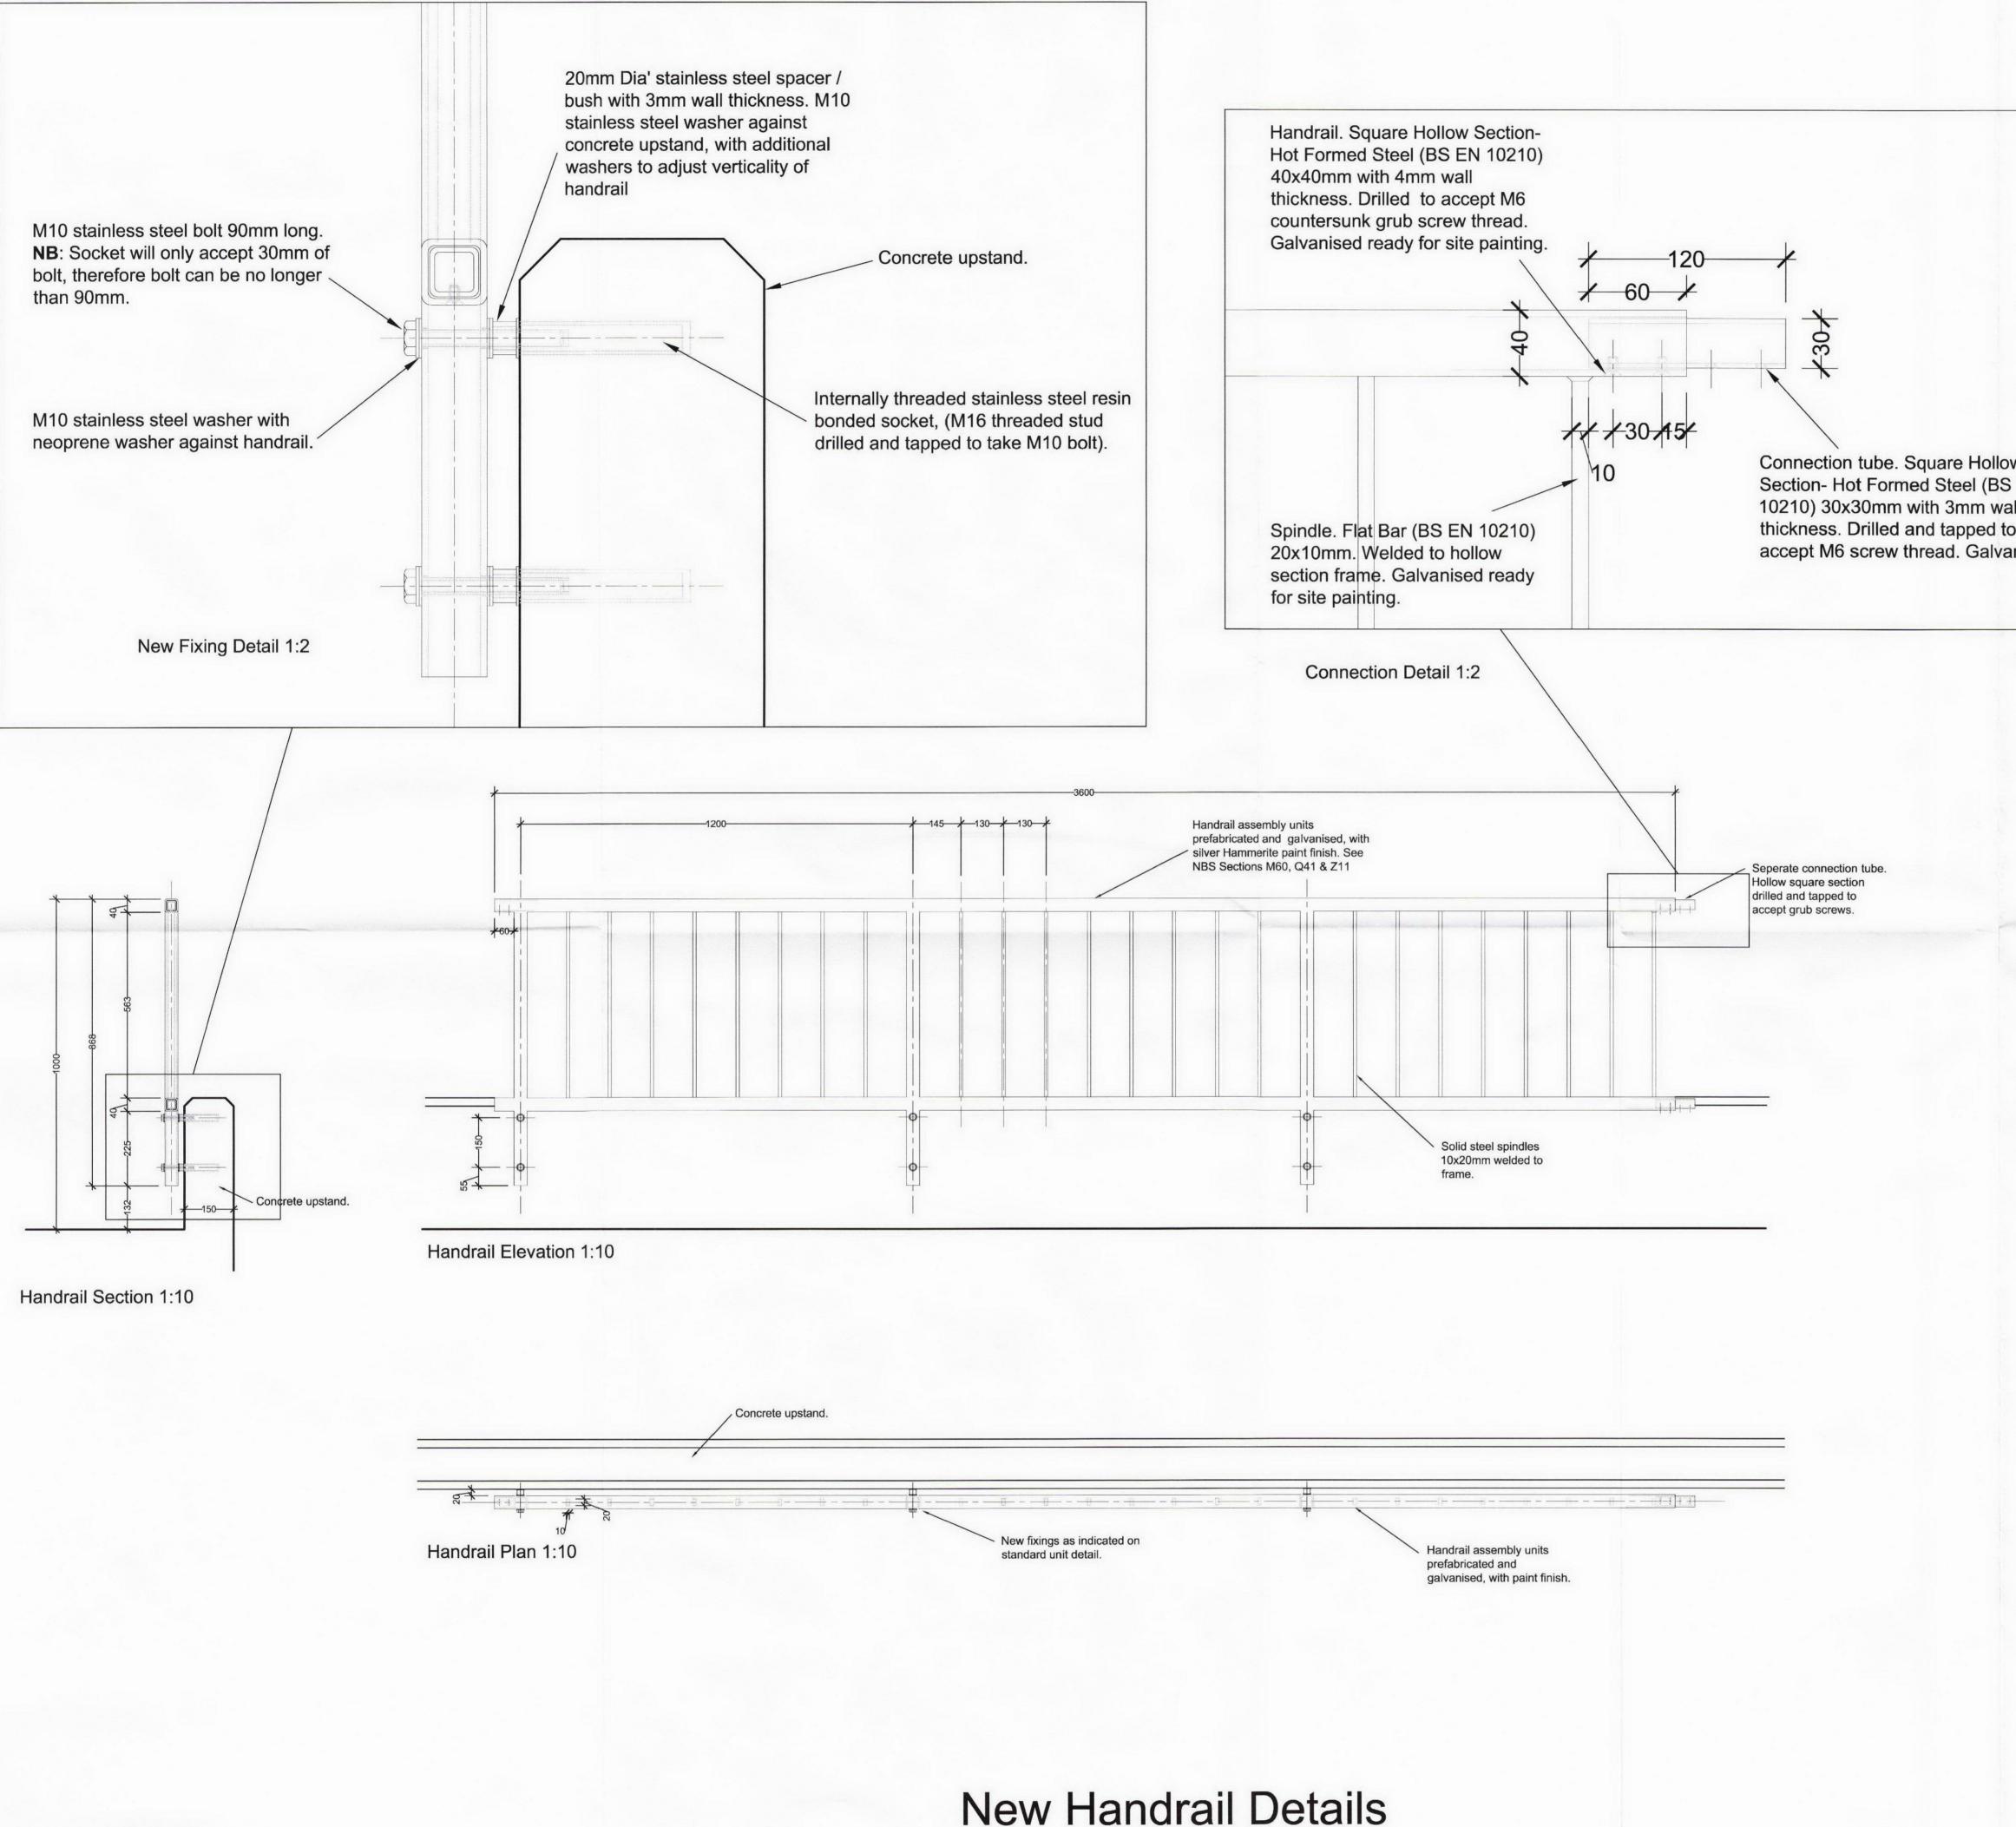

Г

|    | Date        | Descrip  | tion      |           |                 |                      |                                  |          |  |
|----|-------------|----------|-----------|-----------|-----------------|----------------------|----------------------------------|----------|--|
| -  | -           | -        |           |           |                 |                      |                                  |          |  |
|    |             | I        |           |           |                 |                      |                                  |          |  |
|    |             |          |           |           |                 |                      |                                  |          |  |
|    |             |          |           |           |                 |                      |                                  |          |  |
|    |             |          |           |           |                 |                      |                                  |          |  |
|    |             |          |           |           |                 |                      |                                  |          |  |
|    |             |          |           |           |                 |                      |                                  |          |  |
|    |             |          |           |           |                 |                      |                                  |          |  |
|    |             |          |           |           |                 |                      |                                  |          |  |
|    |             |          |           |           |                 |                      |                                  |          |  |
|    |             |          |           |           |                 |                      |                                  |          |  |
|    |             |          |           |           |                 |                      |                                  |          |  |
|    |             |          |           |           |                 |                      |                                  |          |  |
|    |             |          |           |           |                 |                      |                                  |          |  |
|    |             |          |           |           |                 |                      |                                  |          |  |
|    |             |          |           |           |                 |                      |                                  |          |  |
|    |             |          |           |           |                 |                      |                                  |          |  |
|    |             |          |           |           |                 |                      |                                  |          |  |
|    |             |          |           |           |                 |                      |                                  |          |  |
|    |             |          |           |           |                 |                      |                                  |          |  |
|    |             |          |           |           |                 |                      |                                  |          |  |
|    |             |          |           |           |                 |                      |                                  |          |  |
|    |             |          |           |           |                 |                      |                                  |          |  |
|    |             |          |           |           |                 |                      |                                  |          |  |
|    |             |          |           |           |                 |                      |                                  |          |  |
|    |             |          | -         |           |                 |                      |                                  |          |  |
|    |             |          | +++'      |           |                 |                      |                                  |          |  |
|    |             |          |           | ho        |                 |                      |                                  |          |  |
|    |             |          |           |           |                 |                      |                                  |          |  |
|    |             |          |           |           |                 |                      |                                  |          |  |
|    |             |          |           |           |                 |                      |                                  |          |  |
|    | 0           |          |           |           |                 |                      |                                  |          |  |
|    | Concrete up | ostand.  |           |           |                 |                      |                                  |          |  |
|    | Concrete up | ostand.  |           |           |                 |                      |                                  |          |  |
|    | Concrete up | ostand.  |           |           | s               | olid steel           | corner spindle                   | е        |  |
|    | Concrete up | ostand.  |           |           | s<br>2          | olid steel<br>0x20mm | corner spindle<br>welded to fran | e<br>ne. |  |
|    | Concrete up | ostand.  |           |           | s<br>2          | olid steel<br>0x20mm | corner spindle<br>welded to fran | e<br>ne. |  |
|    |             | <u>\</u> |           |           | 24              | olid steel<br>0x20mm | corner spindle<br>welded to fran | e<br>ne. |  |
|    |             | <u>\</u> |           | ece Eleva | 24              | olid steel<br>0x20mm | corner spindle<br>welded to fran | e<br>ne. |  |
|    |             | <u>\</u> |           | ece Eleva | 24              | olid steel<br>0x20mm | corner spindle<br>welded to fran | e<br>ne. |  |
|    |             | <u>\</u> |           | ece Eleva | 24              | olid steel<br>0x20mm | corner spindle<br>welded to fran | e<br>ne. |  |
|    |             | <u>\</u> |           | ece Eleva | 24              | olid steel<br>0x20mm | corner spindle<br>welded to fran | e<br>ne. |  |
|    | Hand        | rail Co  | orner Pi  | ece Eleva | 24              | olid steel<br>0x20mm | corner spindle<br>welded to fran | e<br>ne. |  |
|    | Hand        | <u>\</u> | orner Pi  | ece Eleva | 24<br>tion 1:10 | olid steel<br>0x20mm | corner spindle<br>welded to fran | e<br>ne. |  |
|    | Hand        | rail Co  | orner Pi  | ece Eleva | 24              | olid steel<br>0x20mm | corner spindle<br>welded to fran | e<br>ne. |  |
|    | Hand        | rail Co  | orner Pi  | ece Eleva | 24<br>tion 1:10 | olid steel<br>0x20mm | corner spindle<br>welded to fran | e<br>ne. |  |
|    | Hand        | rail Co  | orner Pi  | ece Eleva | 24<br>tion 1:10 | olid steel<br>0x20mm | corner spindle<br>welded to fran | e<br>ne. |  |
|    | Hand        |          | upstand.  | ece Eleva | 24<br>tion 1:10 | olid steel<br>0x20mm | corner spindle<br>welded to fran | e<br>ne. |  |
|    | Hand        |          | upstand.  |           | tion 1:10       | olid steel<br>0x20mm | corner spindle<br>welded to fran | e<br>ne. |  |
|    | Hand        |          | upstand.  |           | tion 1:10       | olid steel<br>0x20mm | corner spindle<br>welded to fran | e<br>ne. |  |
|    | Hand        |          | upstand.  |           | tion 1:10       | olid steel<br>0x20mm | corner spindle<br>welded to fran | e<br>ne. |  |
|    | Hand        |          | orner Pie |           | tion 1:10       | 0x20mm               | -                                | ne.      |  |
| Ro | Hand        | rail Co  | orner Pie |           | tion 1:10       | 0x20mm               | corner spindle<br>welded to fran | ne.      |  |
| Ro | Hand        | rail Co  | orner Pie |           | tion 1:10       | 0x20mm               | -                                | ne.      |  |
| Ro | Hand        | rail Co  | orner Pie | ece Plan  | tion 1:10       | Hand                 | rail Detail                      | ne.      |  |
| Ro | Hand        | rail Co  | orner Pie |           | tion 1:10       | Hand                 | rail Detail                      | ne.      |  |