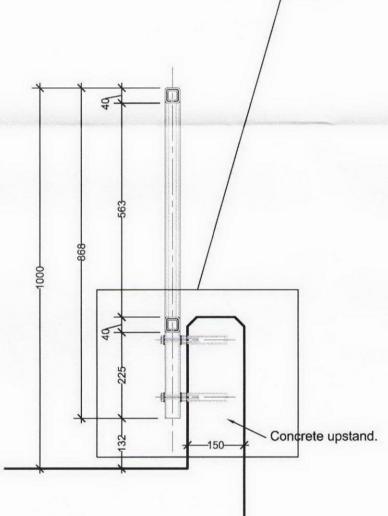

Г

|    | Date        | Descrip  | tion      |           |                 |                      |                                  |          |  |
|----|-------------|----------|-----------|-----------|-----------------|----------------------|----------------------------------|----------|--|
| -  | -           | -        |           |           |                 |                      |                                  |          |  |
|    |             | I        |           |           |                 |                      |                                  |          |  |
|    |             |          |           |           |                 |                      |                                  |          |  |
|    |             |          |           |           |                 |                      |                                  |          |  |
|    |             |          |           |           |                 |                      |                                  |          |  |
|    |             |          |           |           |                 |                      |                                  |          |  |
|    |             |          |           |           |                 |                      |                                  |          |  |
|    |             |          |           |           |                 |                      |                                  |          |  |
|    |             |          |           |           |                 |                      |                                  |          |  |
|    |             |          |           |           |                 |                      |                                  |          |  |
|    |             |          |           |           |                 |                      |                                  |          |  |
|    |             |          |           |           |                 |                      |                                  |          |  |
|    |             |          |           |           |                 |                      |                                  |          |  |
|    |             |          |           |           |                 |                      |                                  |          |  |
|    |             |          |           |           |                 |                      |                                  |          |  |
|    |             |          |           |           |                 |                      |                                  |          |  |
|    |             |          |           |           |                 |                      |                                  |          |  |
|    |             |          |           |           |                 |                      |                                  |          |  |
|    |             |          |           |           |                 |                      |                                  |          |  |
|    |             |          |           |           |                 |                      |                                  |          |  |
|    |             |          |           |           |                 |                      |                                  |          |  |
|    |             |          |           |           |                 |                      |                                  |          |  |
|    |             |          |           |           |                 |                      |                                  |          |  |
|    |             |          |           |           |                 |                      |                                  |          |  |
|    |             |          |           |           |                 |                      |                                  |          |  |
|    |             |          | -         |           |                 |                      |                                  |          |  |
|    |             |          | +++'      |           |                 |                      |                                  |          |  |
|    |             |          |           | ho        |                 |                      |                                  |          |  |
|    |             |          |           |           |                 |                      |                                  |          |  |
|    |             |          |           |           |                 |                      |                                  |          |  |
|    |             |          |           |           |                 |                      |                                  |          |  |
|    | 0           |          |           |           |                 |                      |                                  |          |  |
|    | Concrete up | ostand.  |           |           |                 |                      |                                  |          |  |
|    | Concrete up | ostand.  |           |           |                 |                      |                                  |          |  |
|    | Concrete up | ostand.  |           |           | s               | olid steel           | corner spindle                   | е        |  |
|    | Concrete up | ostand.  |           |           | s<br>2          | olid steel<br>0x20mm | corner spindle<br>welded to fran | e<br>ne. |  |
|    | Concrete up | ostand.  |           |           | s<br>2          | olid steel<br>0x20mm | corner spindle<br>welded to fran | e<br>ne. |  |
|    |             | <u>\</u> |           |           | 24              | olid steel<br>0x20mm | corner spindle<br>welded to fran | e<br>ne. |  |
|    |             | <u>\</u> |           | ece Eleva | 24              | olid steel<br>0x20mm | corner spindle<br>welded to fran | e<br>ne. |  |
|    |             | <u>\</u> |           | ece Eleva | 24              | olid steel<br>0x20mm | corner spindle<br>welded to fran | e<br>ne. |  |
|    |             | <u>\</u> |           | ece Eleva | 24              | olid steel<br>0x20mm | corner spindle<br>welded to fran | e<br>ne. |  |
|    |             | <u>\</u> |           | ece Eleva | 24              | olid steel<br>0x20mm | corner spindle<br>welded to fran | e<br>ne. |  |
|    | Hand        | rail Co  | orner Pi  | ece Eleva | 24              | olid steel<br>0x20mm | corner spindle<br>welded to fran | e<br>ne. |  |
|    | Hand        | <u>\</u> | orner Pi  | ece Eleva | 24<br>tion 1:10 | olid steel<br>0x20mm | corner spindle<br>welded to fran | e<br>ne. |  |
|    | Hand        | rail Co  | orner Pi  | ece Eleva | 24              | olid steel<br>0x20mm | corner spindle<br>welded to fran | e<br>ne. |  |
|    | Hand        | rail Co  | orner Pi  | ece Eleva | 24<br>tion 1:10 | olid steel<br>0x20mm | corner spindle<br>welded to fran | e<br>ne. |  |
|    | Hand        | rail Co  | orner Pi  | ece Eleva | 24<br>tion 1:10 | olid steel<br>0x20mm | corner spindle<br>welded to fran | e<br>ne. |  |
|    | Hand        |          | upstand.  | ece Eleva | 24<br>tion 1:10 | olid steel<br>0x20mm | corner spindle<br>welded to fran | e<br>ne. |  |
|    | Hand        |          | upstand.  |           | tion 1:10       | olid steel<br>0x20mm | corner spindle<br>welded to fran | e<br>ne. |  |
|    | Hand        |          | upstand.  |           | tion 1:10       | olid steel<br>0x20mm | corner spindle<br>welded to fran | e<br>ne. |  |
|    | Hand        |          | upstand.  |           | tion 1:10       | olid steel<br>0x20mm | corner spindle<br>welded to fran | e<br>ne. |  |
|    | Hand        |          | orner Pie |           | tion 1:10       | 0x20mm               | -                                | ne.      |  |
| Ro | Hand        | rail Co  | orner Pie |           | tion 1:10       | 0x20mm               | corner spindle<br>welded to fran | ne.      |  |
| Ro | Hand        | rail Co  | orner Pie |           | tion 1:10       | 0x20mm               | -                                | ne.      |  |
| Ro | Hand        | rail Co  | orner Pie | ece Plan  | tion 1:10       | Hand                 | rail Detail                      | ne.      |  |
| Ro | Hand        | rail Co  | orner Pie |           | tion 1:10       | Hand                 | rail Detail                      | ne.      |  |