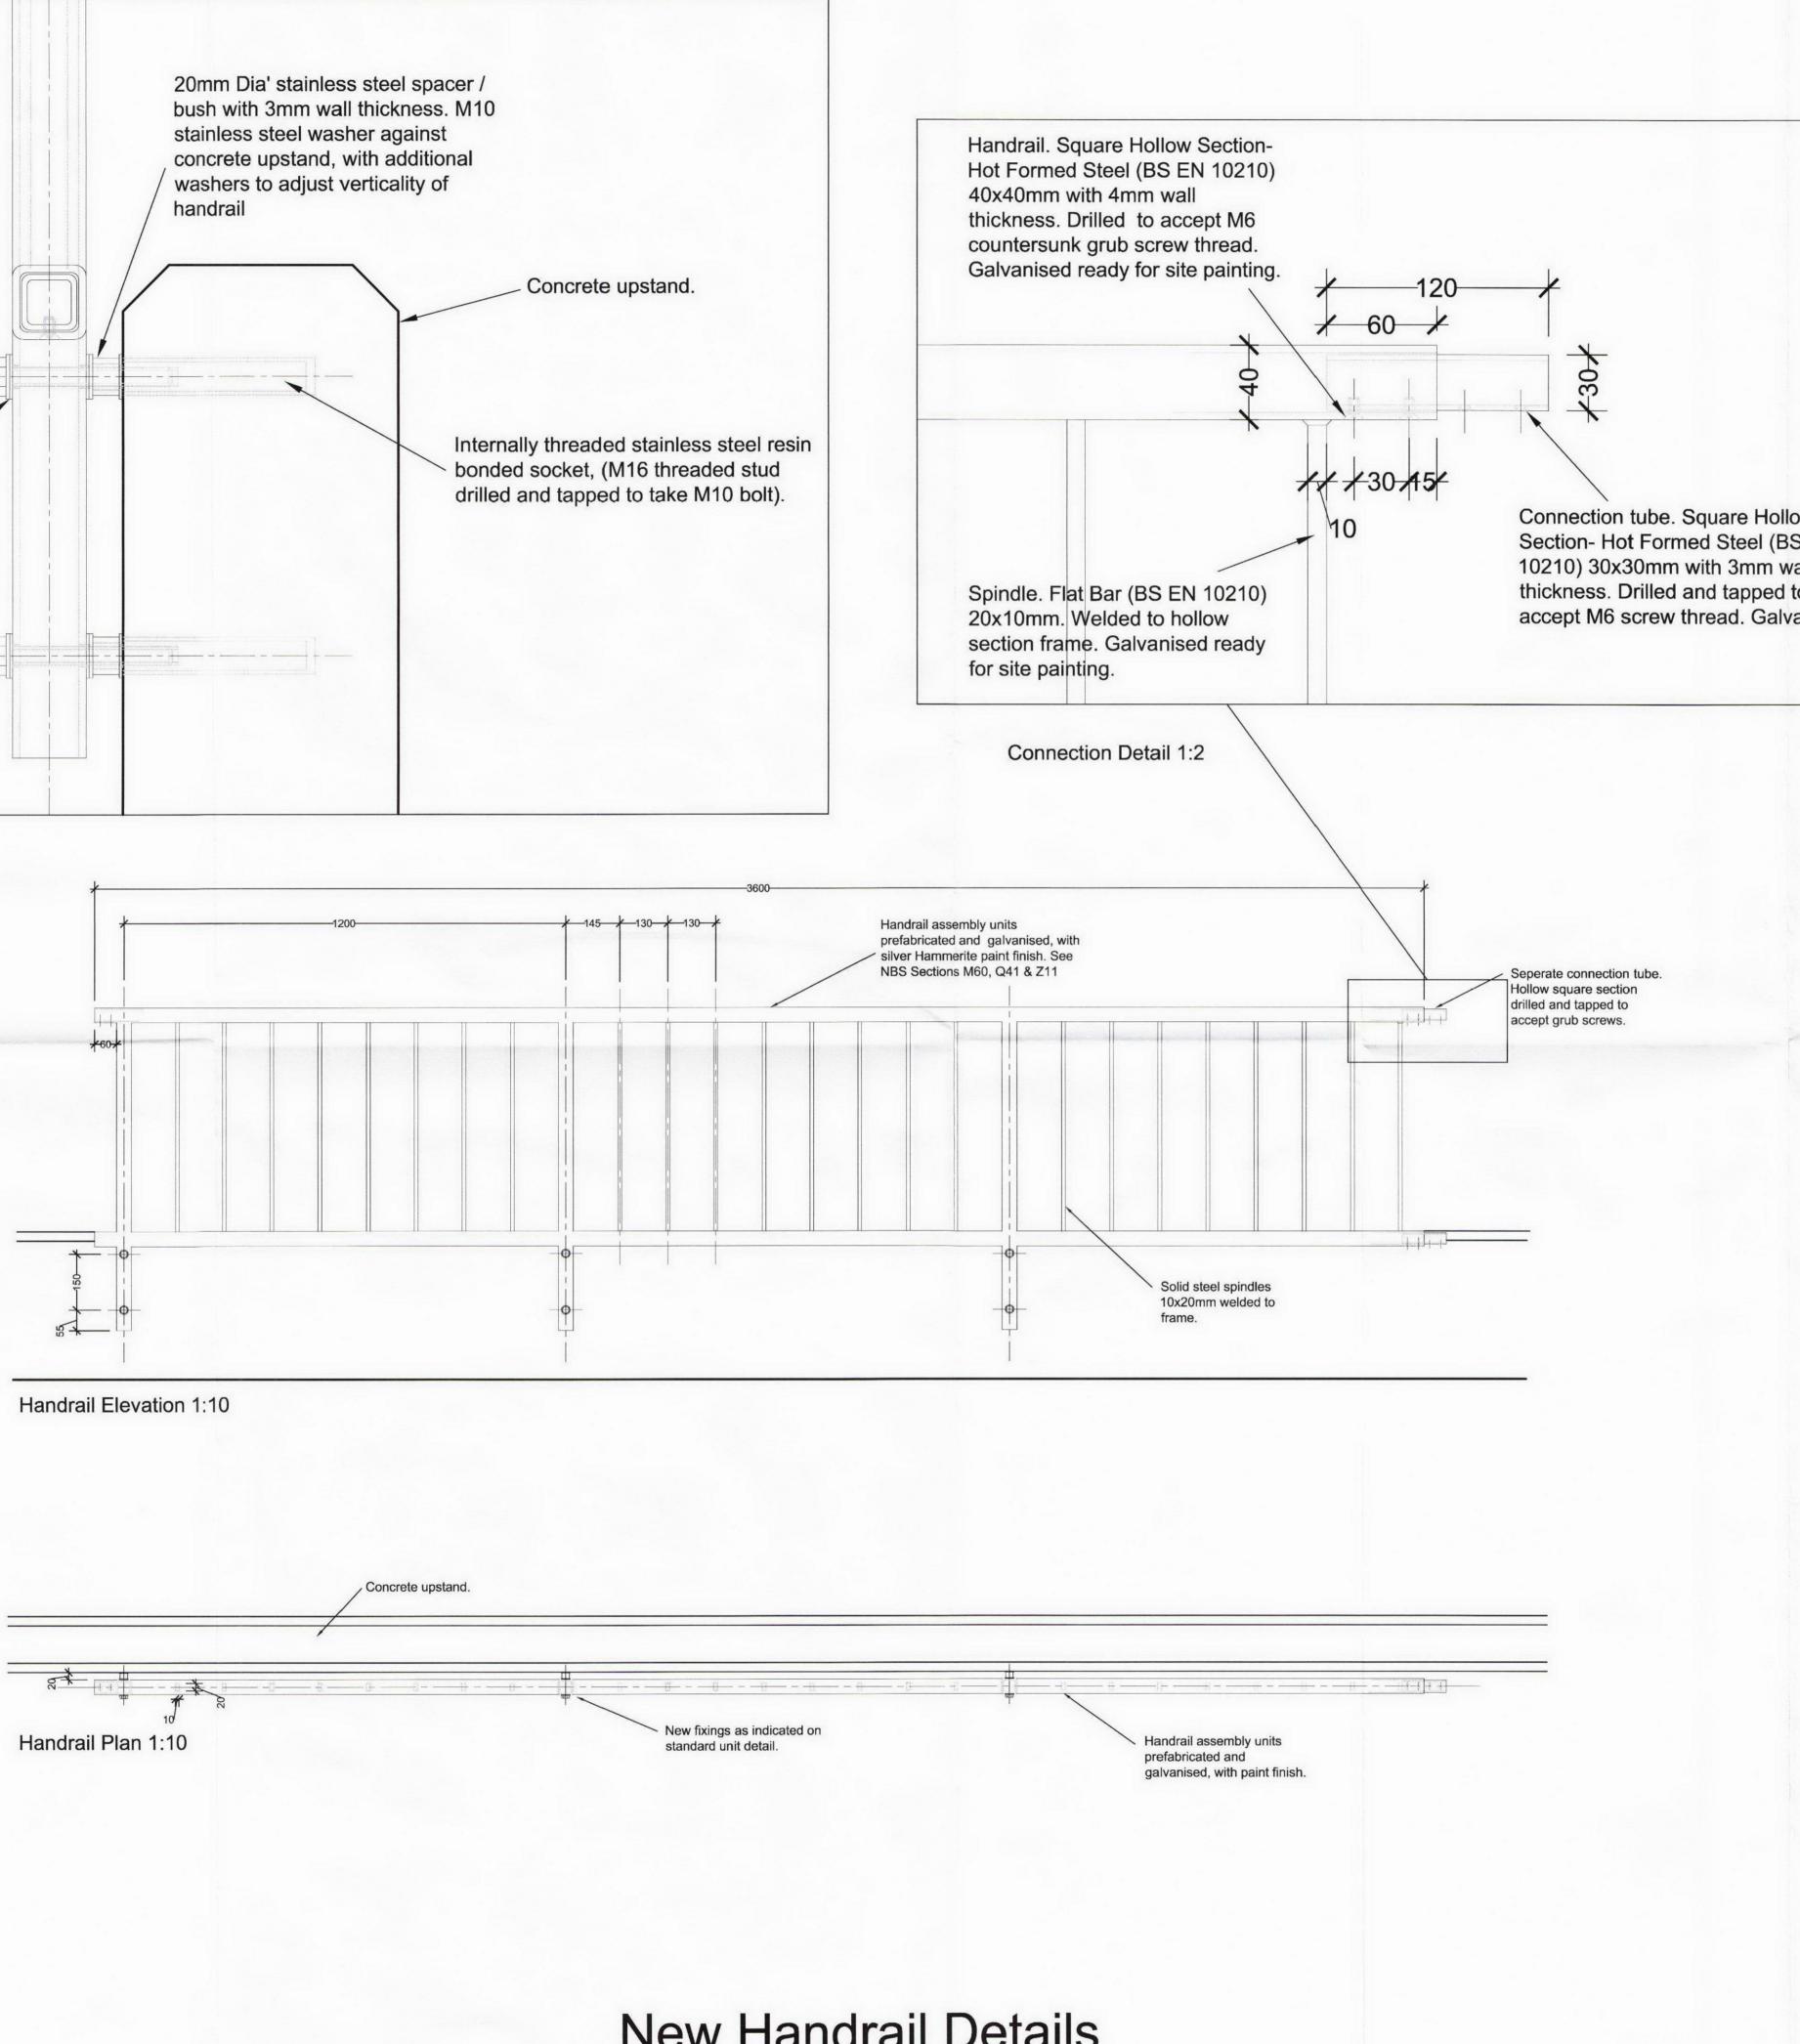

Г

|    | Date        | Descrip  | tion      |           |                 |                      |                                  |          |  |
|----|-------------|----------|-----------|-----------|-----------------|----------------------|----------------------------------|----------|--|
| -  | -           | -        |           |           |                 |                      |                                  |          |  |
|    |             | I        |           |           |                 |                      |                                  |          |  |
|    |             |          |           |           |                 |                      |                                  |          |  |
|    |             |          |           |           |                 |                      |                                  |          |  |
|    |             |          |           |           |                 |                      |                                  |          |  |
|    |             |          |           |           |                 |                      |                                  |          |  |
|    |             |          |           |           |                 |                      |                                  |          |  |
|    |             |          |           |           |                 |                      |                                  |          |  |
|    |             |          |           |           |                 |                      |                                  |          |  |
|    |             |          |           |           |                 |                      |                                  |          |  |
|    |             |          |           |           |                 |                      |                                  |          |  |
|    |             |          |           |           |                 |                      |                                  |          |  |
|    |             |          |           |           |                 |                      |                                  |          |  |
|    |             |          |           |           |                 |                      |                                  |          |  |
|    |             |          |           |           |                 |                      |                                  |          |  |
|    |             |          |           |           |                 |                      |                                  |          |  |
|    |             |          |           |           |                 |                      |                                  |          |  |
|    |             |          |           |           |                 |                      |                                  |          |  |
|    |             |          |           |           |                 |                      |                                  |          |  |
|    |             |          |           |           |                 |                      |                                  |          |  |
|    |             |          |           |           |                 |                      |                                  |          |  |
|    |             |          |           |           |                 |                      |                                  |          |  |
|    |             |          |           |           |                 |                      |                                  |          |  |
|    |             |          |           |           |                 |                      |                                  |          |  |
|    |             |          |           |           |                 |                      |                                  |          |  |
|    |             |          | -         |           |                 |                      |                                  |          |  |
|    |             |          | +++'      |           |                 |                      |                                  |          |  |
|    |             |          |           | ho        |                 |                      |                                  |          |  |
|    |             |          |           |           |                 |                      |                                  |          |  |
|    |             |          |           |           |                 |                      |                                  |          |  |
|    |             |          |           |           |                 |                      |                                  |          |  |
|    | 0           |          |           |           |                 |                      |                                  |          |  |
|    | Concrete up | ostand.  |           |           |                 |                      |                                  |          |  |
|    | Concrete up | ostand.  |           |           |                 |                      |                                  |          |  |
|    | Concrete up | ostand.  |           |           | s               | olid steel           | corner spindle                   | е        |  |
|    | Concrete up | ostand.  |           |           | s<br>2          | olid steel<br>0x20mm | corner spindle<br>welded to fran | e<br>ne. |  |
|    | Concrete up | ostand.  |           |           | s<br>2          | olid steel<br>0x20mm | corner spindle<br>welded to fran | e<br>ne. |  |
|    |             | <u>\</u> |           |           | 24              | olid steel<br>0x20mm | corner spindle<br>welded to fran | e<br>ne. |  |
|    |             | <u>\</u> |           | ece Eleva | 24              | olid steel<br>0x20mm | corner spindle<br>welded to fran | e<br>ne. |  |
|    |             | <u>\</u> |           | ece Eleva | 24              | olid steel<br>0x20mm | corner spindle<br>welded to fran | e<br>ne. |  |
|    |             | <u>\</u> |           | ece Eleva | 24              | olid steel<br>0x20mm | corner spindle<br>welded to fran | e<br>ne. |  |
|    |             | <u>\</u> |           | ece Eleva | 24              | olid steel<br>0x20mm | corner spindle<br>welded to fran | e<br>ne. |  |
|    | Hand        | rail Co  | orner Pi  | ece Eleva | 24              | olid steel<br>0x20mm | corner spindle<br>welded to fran | e<br>ne. |  |
|    | Hand        | <u>\</u> | orner Pi  | ece Eleva | 24<br>tion 1:10 | olid steel<br>0x20mm | corner spindle<br>welded to fran | e<br>ne. |  |
|    | Hand        | rail Co  | orner Pi  | ece Eleva | 24              | olid steel<br>0x20mm | corner spindle<br>welded to fran | e<br>ne. |  |
|    | Hand        | rail Co  | orner Pi  | ece Eleva | 24<br>tion 1:10 | olid steel<br>0x20mm | corner spindle<br>welded to fran | e<br>ne. |  |
|    | Hand        | rail Co  | orner Pi  | ece Eleva | 24<br>tion 1:10 | olid steel<br>0x20mm | corner spindle<br>welded to fran | e<br>ne. |  |
|    | Hand        |          | upstand.  | ece Eleva | 24<br>tion 1:10 | olid steel<br>0x20mm | corner spindle<br>welded to fran | e<br>ne. |  |
|    | Hand        |          | upstand.  |           | tion 1:10       | olid steel<br>0x20mm | corner spindle<br>welded to fran | e<br>ne. |  |
|    | Hand        |          | upstand.  |           | tion 1:10       | olid steel<br>0x20mm | corner spindle<br>welded to fran | e<br>ne. |  |
|    | Hand        |          | upstand.  |           | tion 1:10       | olid steel<br>0x20mm | corner spindle<br>welded to fran | e<br>ne. |  |
|    | Hand        |          | orner Pie |           | tion 1:10       | 0x20mm               | -                                | ne.      |  |
| Ro | Hand        | rail Co  | orner Pie |           | tion 1:10       | 0x20mm               | corner spindle<br>welded to fran | ne.      |  |
| Ro | Hand        | rail Co  | orner Pie |           | tion 1:10       | 0x20mm               | -                                | ne.      |  |
| Ro | Hand        | rail Co  | orner Pie | ece Plan  | tion 1:10       | Hand                 | rail Detail                      | ne.      |  |
| Ro | Hand        | rail Co  | orner Pie |           | tion 1:10       | Hand                 | rail Detail                      | ne.      |  |