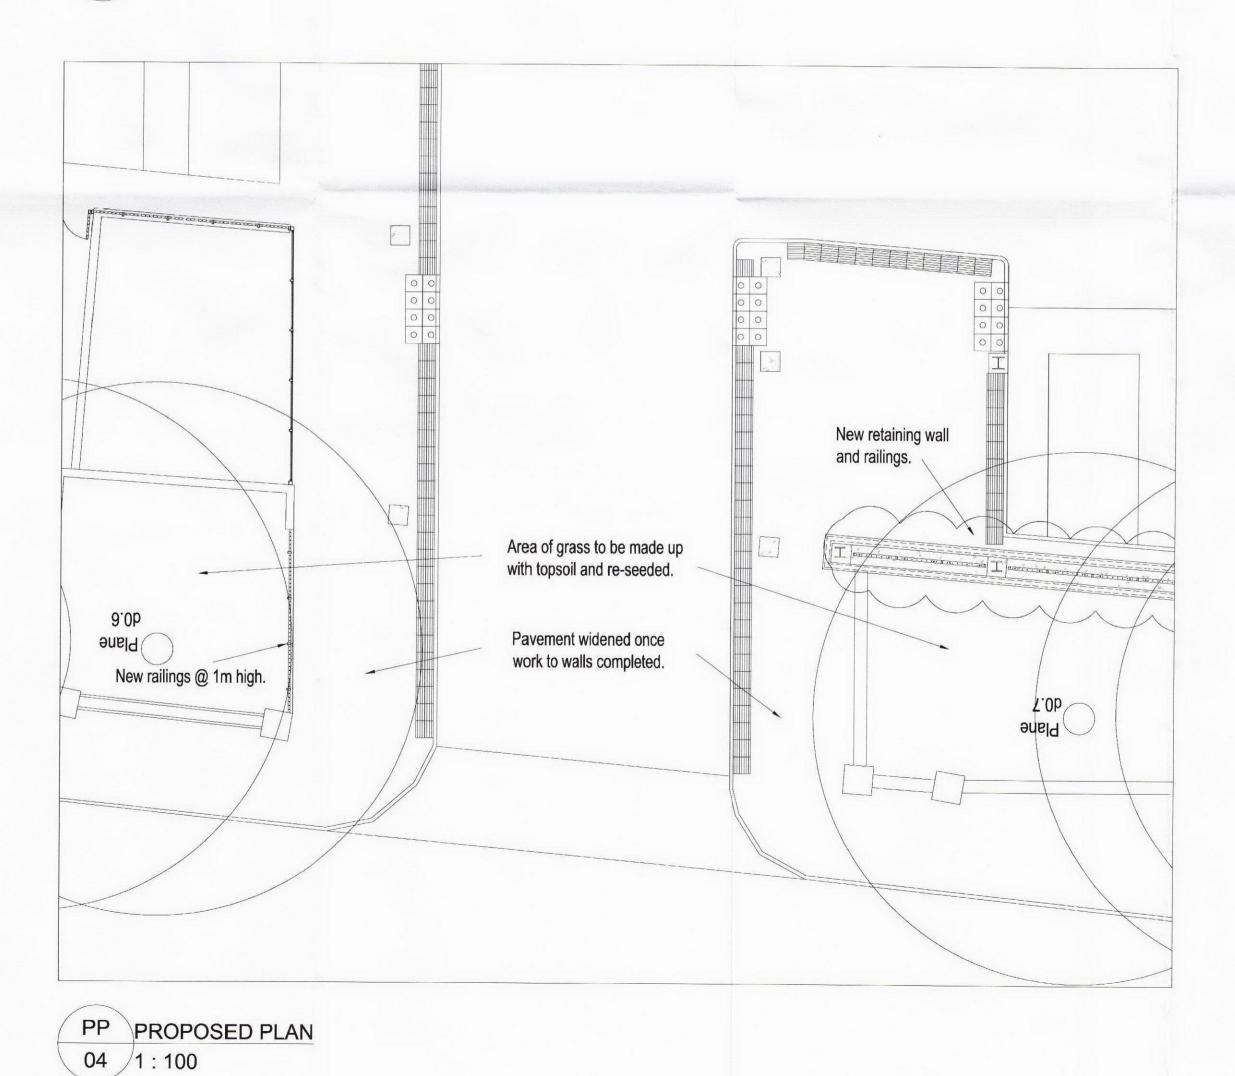

EN EXISTING POND STREET ELEVATION
01 1: 100

EN PROPOSEDPOND STREET ELEVATION
02 1:100

EP EXISTING PLAN
03 1:100

ALTERATIONS TO VERGE & WALL

THIS DRAWING IS PROTECTED BY COPYRIGHT

FIGURED DIMS. ONLY TO BE TAKEN FROM THIS DRAWING.