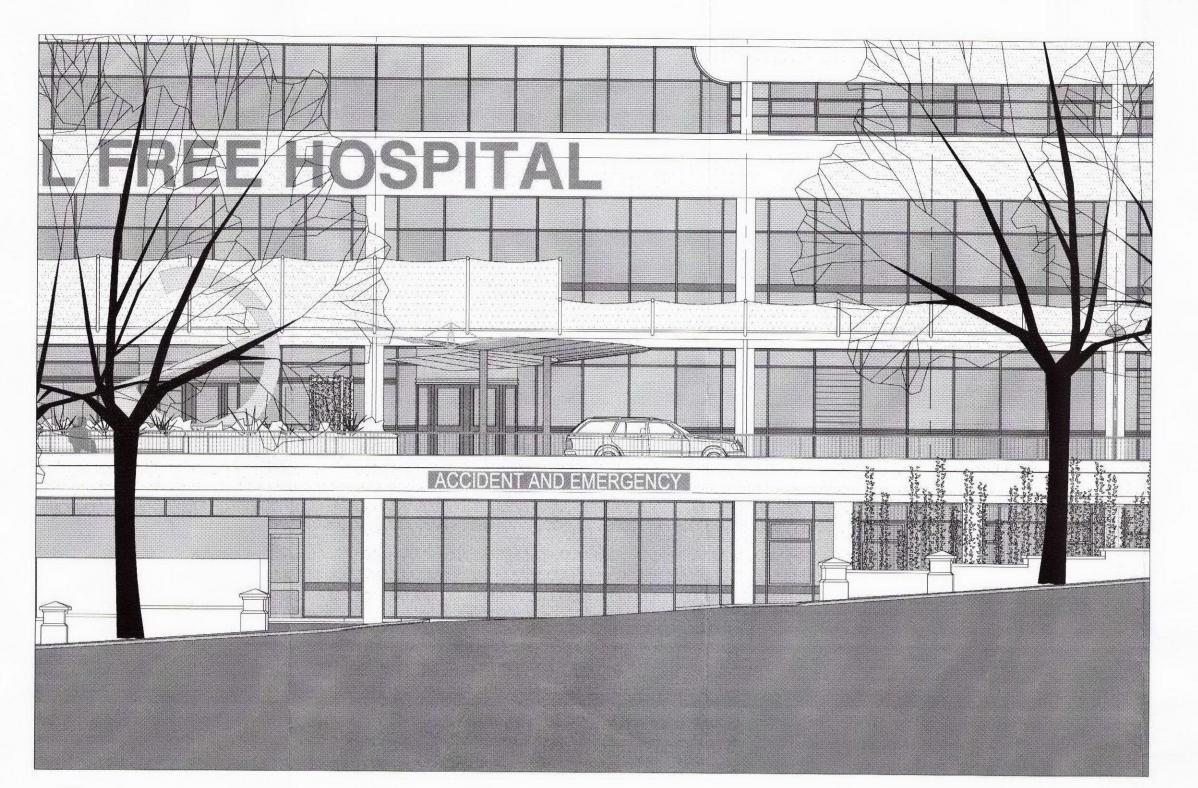

EN EXISTING POND STREET ELEVATION
01 1: 100

EN PROPOSEDPOND STREET ELEVATION
02 1:100

EP EXISTING PLAN
03 1:100

ALTERATIONS TO VERGE & WALL

THIS DRAWING IS PROTECTED BY COPYRIGHT

FIGURED DIMS. ONLY TO BE TAKEN FROM THIS DRAWING.