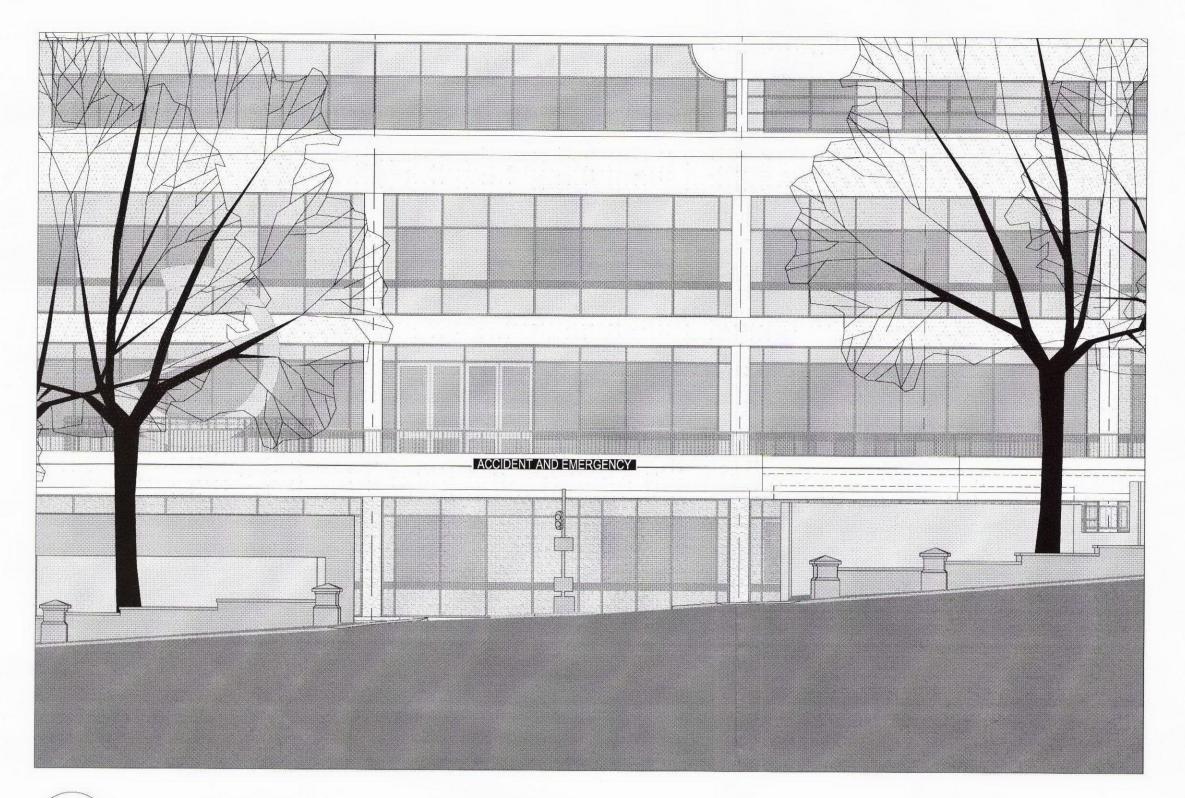

EN EXISTING POND STREET ELEVATION
01 1: 100

EN PROPOSEDPOND STREET ELEVATION
02 1:100

EP EXISTING PLAN
03 1:100

ALTERATIONS TO VERGE & WALL

THIS DRAWING IS PROTECTED BY COPYRIGHT

FIGURED DIMS. ONLY TO BE TAKEN FROM THIS DRAWING.