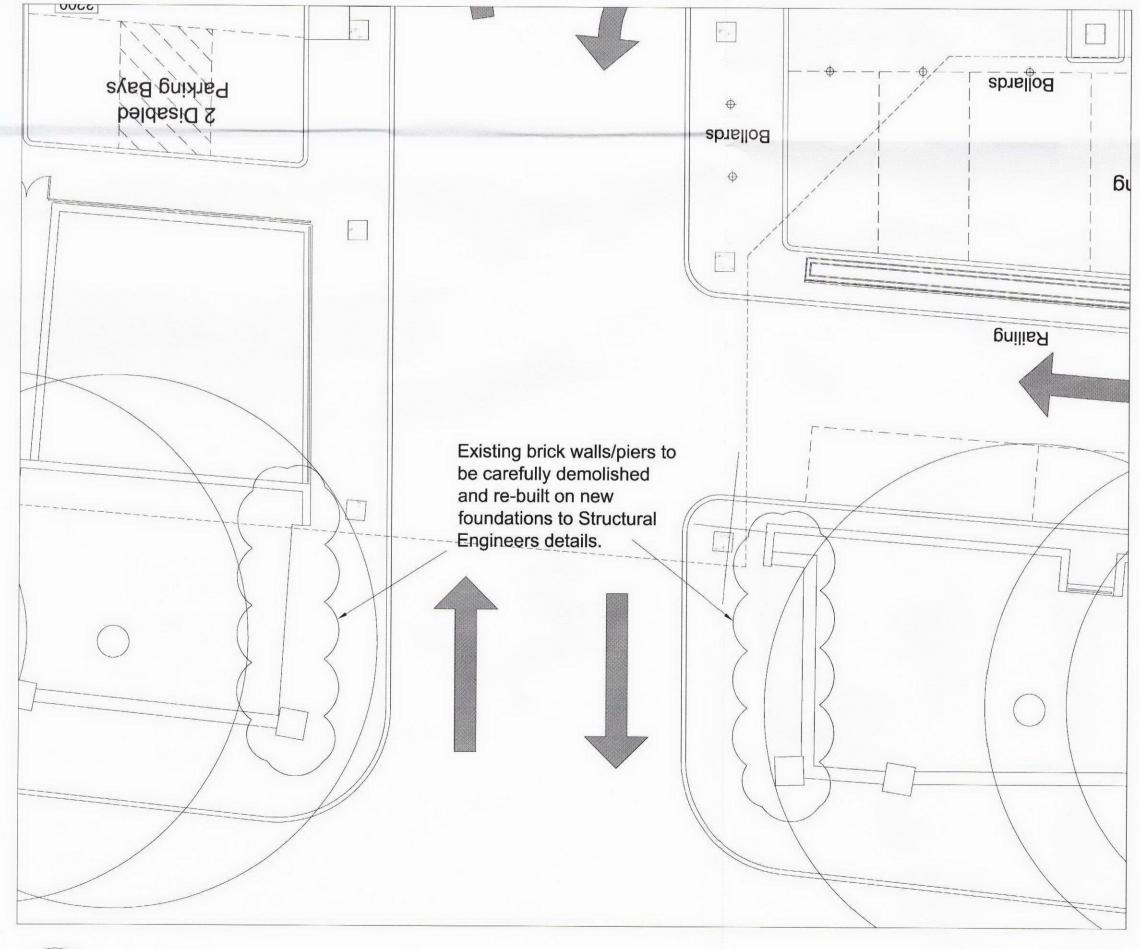

EN EXISTING POND STREET ELEVATION
01 1: 100

EN PROPOSEDPOND STREET ELEVATION
02 1:100

EP EXISTING PLAN
03 1:100

ALTERATIONS TO VERGE & WALL

THIS DRAWING IS PROTECTED BY COPYRIGHT

FIGURED DIMS. ONLY TO BE TAKEN FROM THIS DRAWING.