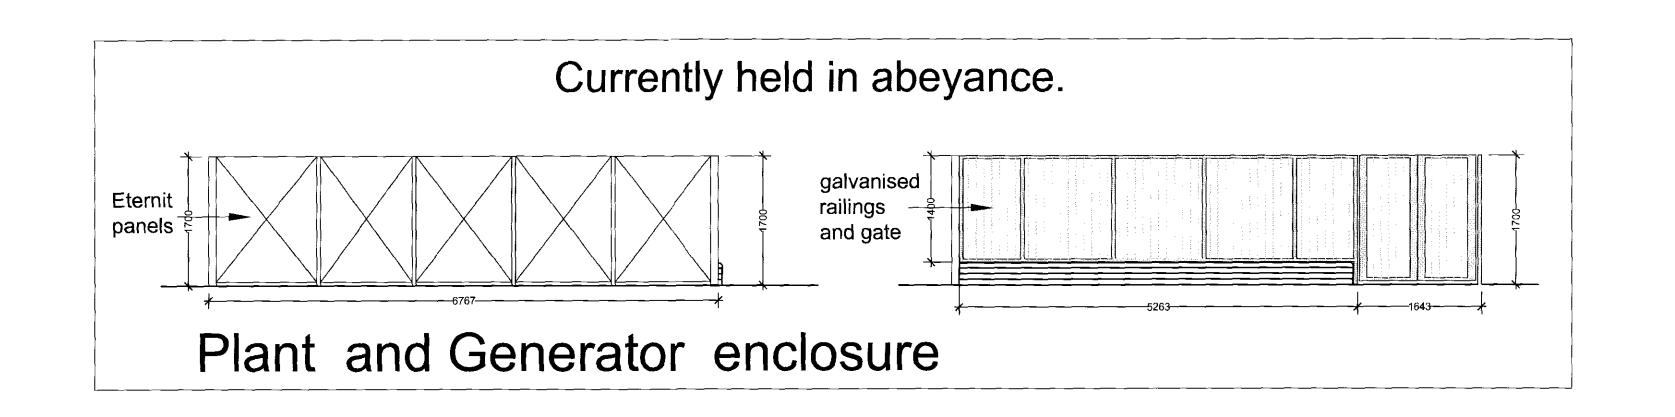

A 02/03/2009 Dimensions and note added.
B 23/03/2009 Brickwork & Railings revised to take account of adjusted column position.

C 31/03/2009 Brickwork & Railings revised in accordance with updated site levels information. Gas bottle store elevations removed and added to new Gas Bottle Store Drg No 07018(04)018. Plant enclosure railings and panelling held in abeyance until Pharmacy scope of works is confirmed.