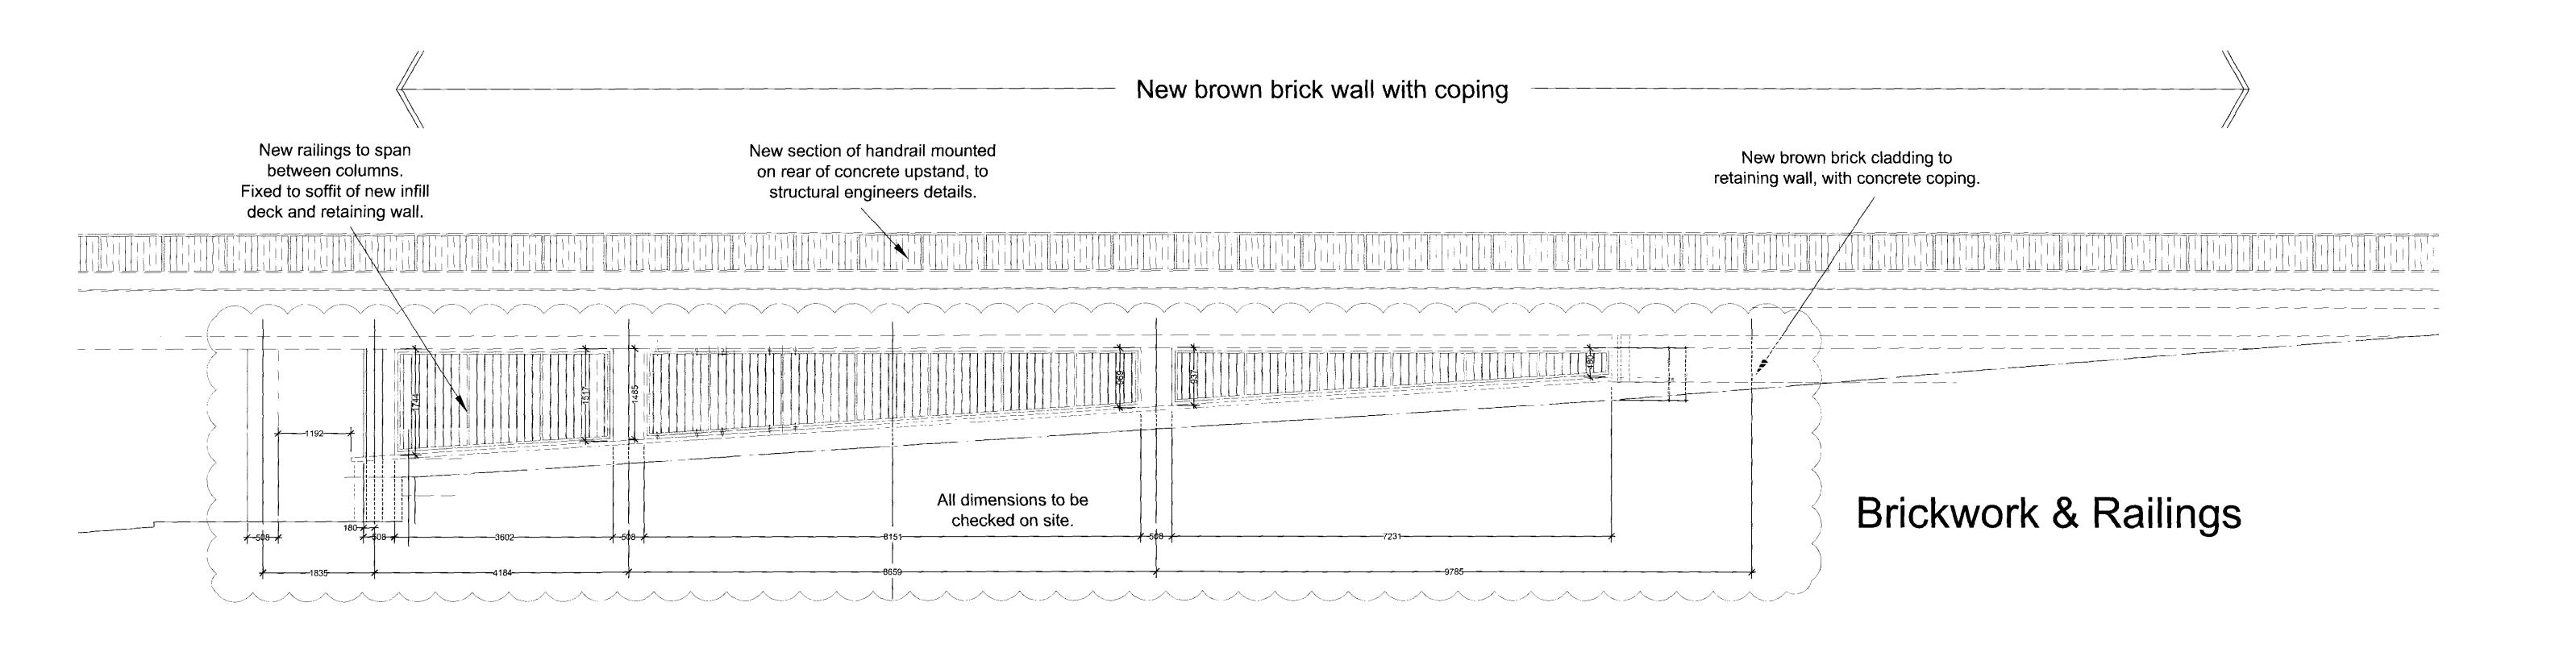

A 02/03/2009 Dimensions and note added.
B 23/03/2009 Brickwork & Railings revised to take account of adjusted column position.

C 31/03/2009 Brickwork & Railings revised in accordance with updated site levels information. Gas bottle store elevations removed and added to new Gas Bottle Store Drg No 07018(04)018. Plant enclosure railings and panelling held in abeyance until Pharmacy scope of works is confirmed.