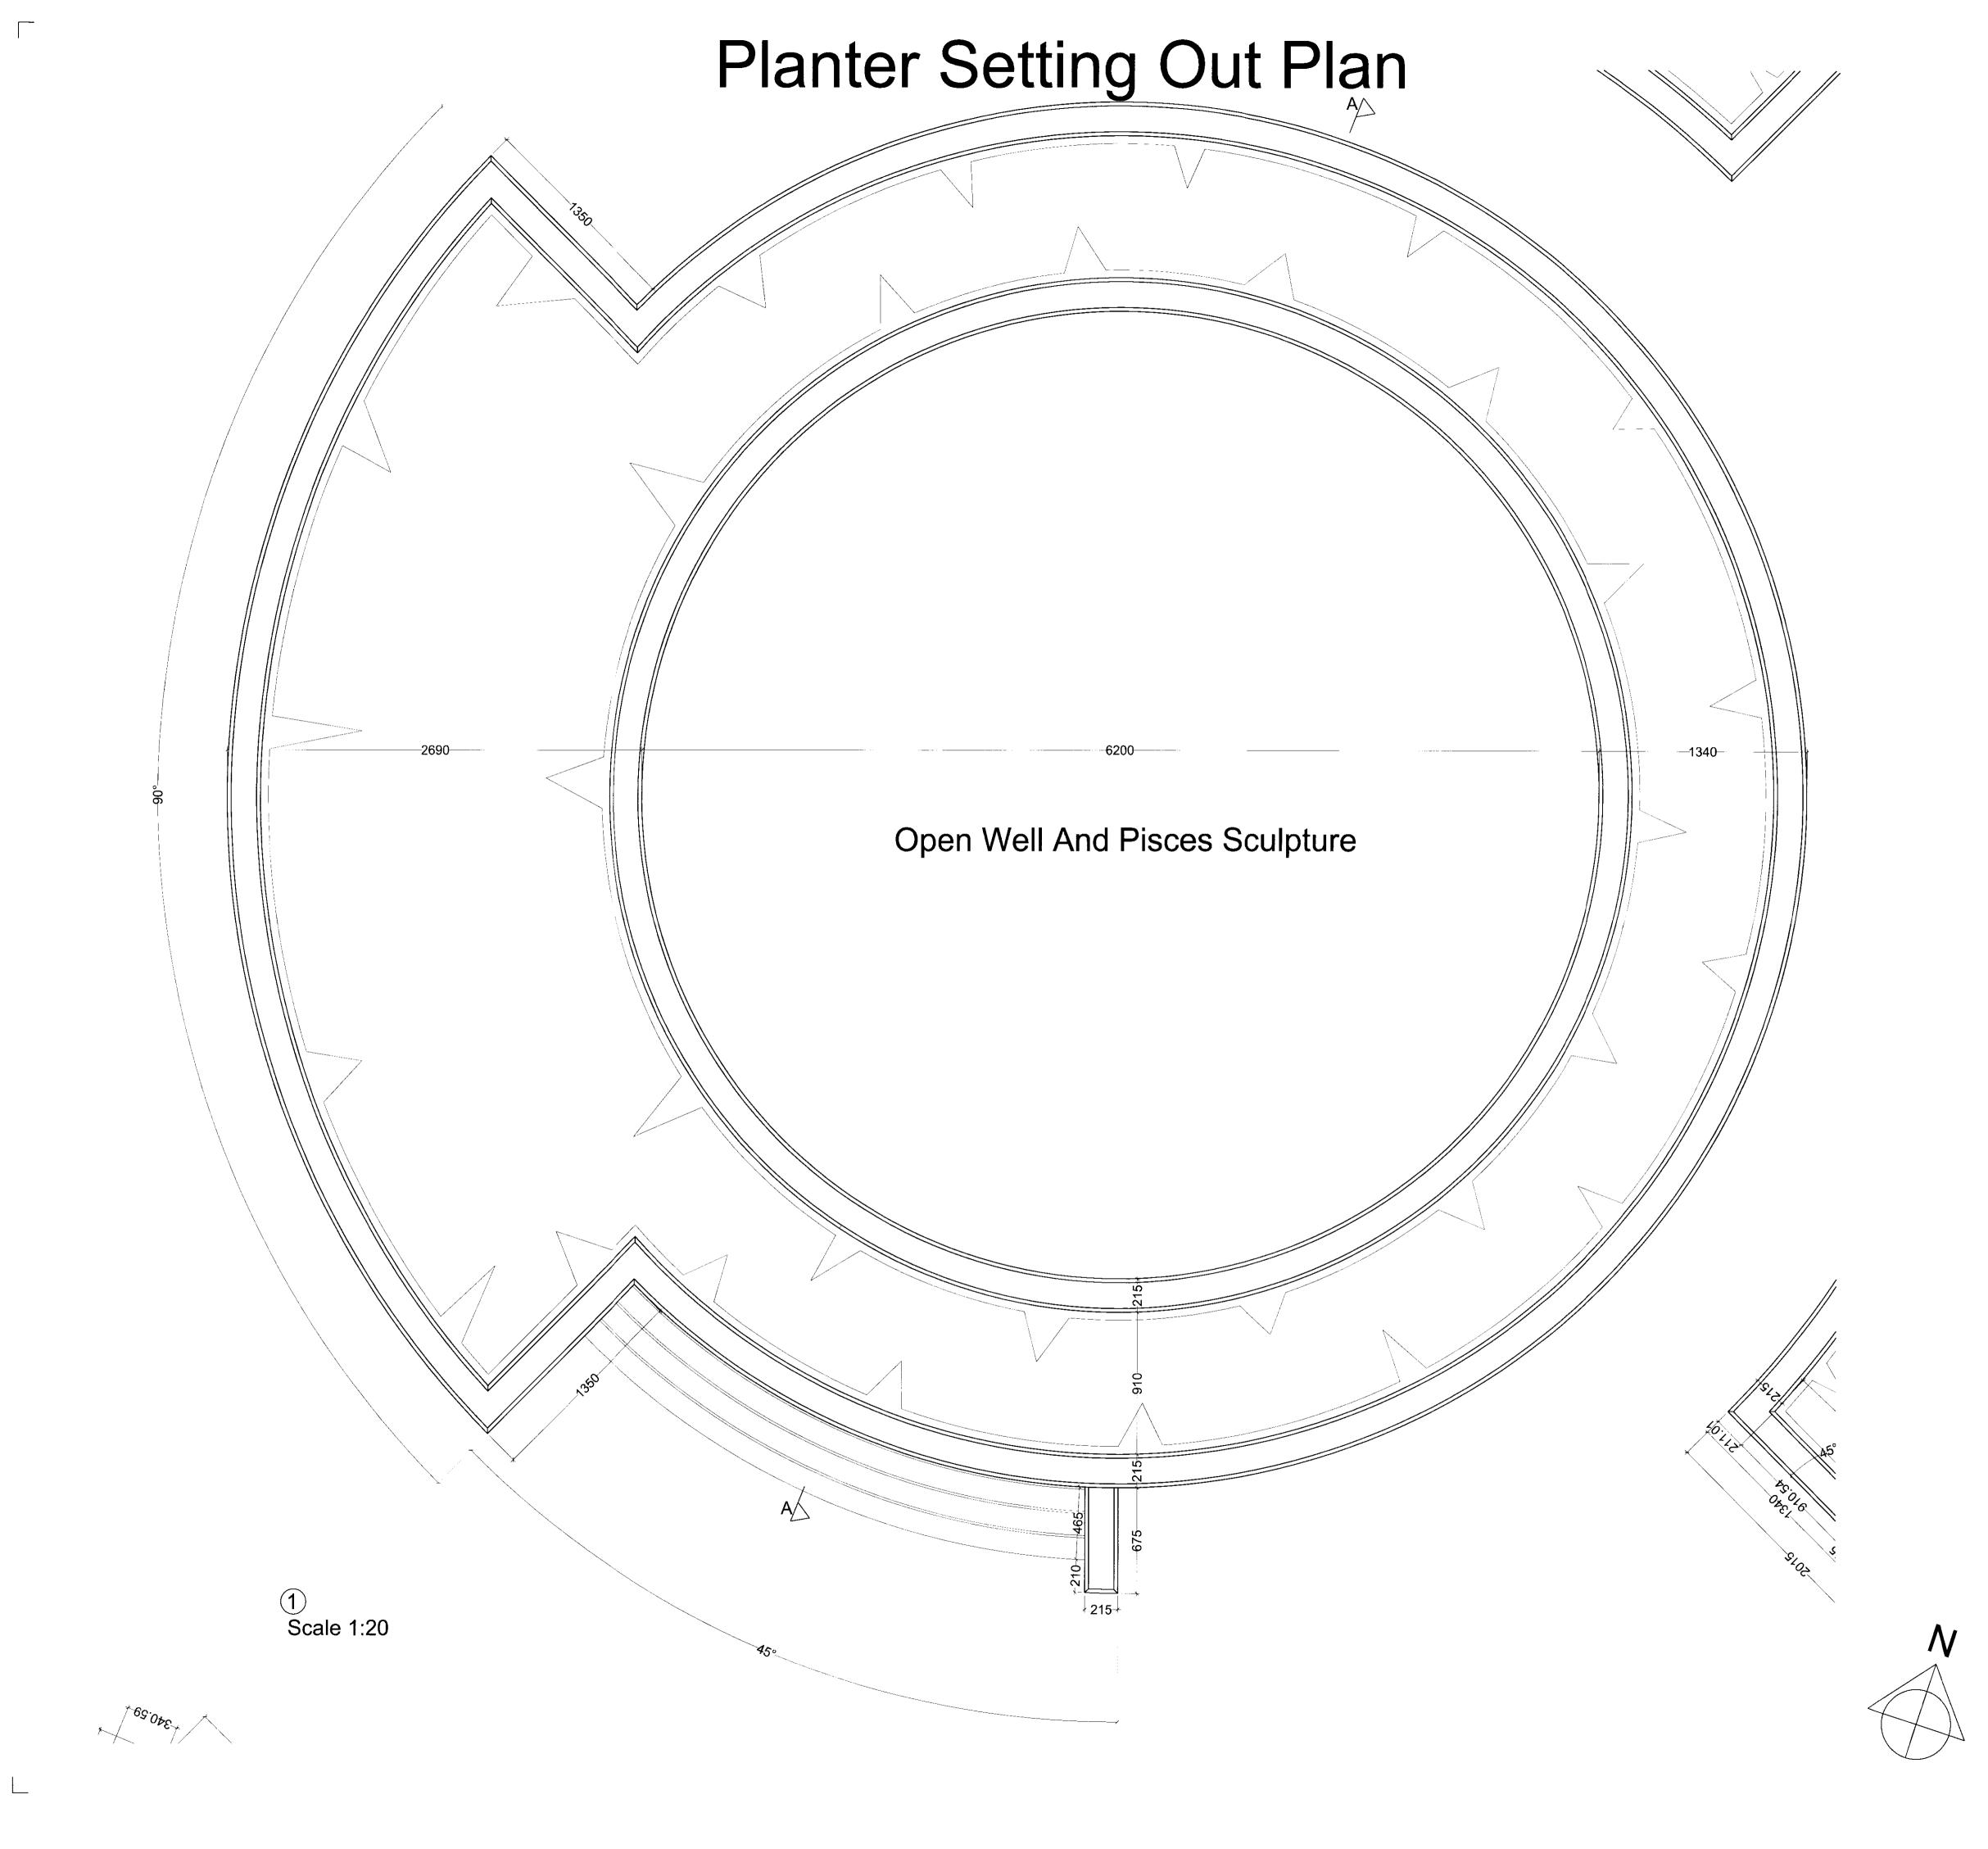

<u>Note</u>: See Also GA Plans 07018(00)003-004

Refer to 07018(03)001 for Planter & Bench Sections & Details.

Royal Free Hospital Entrance Remodelling

Planter Setting Out Plan 2

02 2008 07018 (01)030 JOB NUMBER: DRAWING NUMBER: