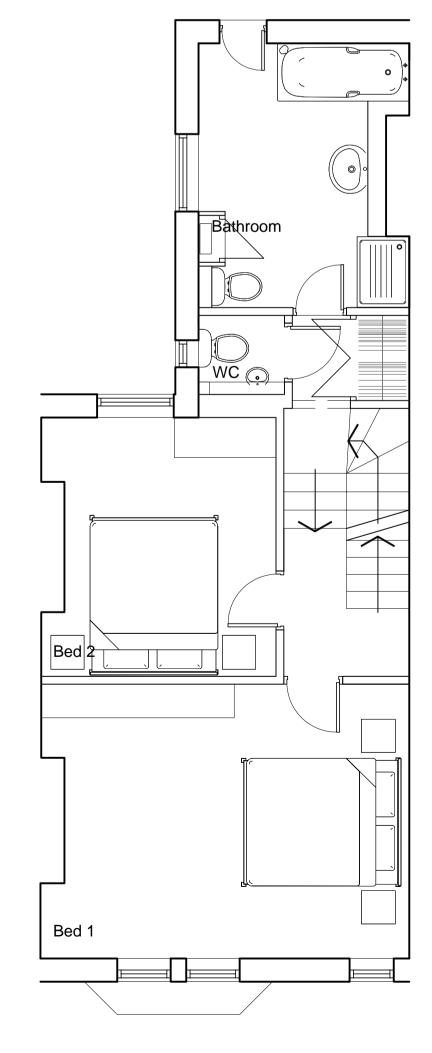

Indicative Section - 1:100

Existing Second Floor - 1:50

Proposed Second Floor - 1:50

| BBD                        | Earnshaw Business Centre<br>Hugh Lane<br>Preston<br>PR26 6PD<br>Architecture<br>Surveying | T: (01772) 644946<br>F: (01772) 467002<br>E: mail@bbdltd.cor<br>Project Managemen<br>Cost Management |
|----------------------------|-------------------------------------------------------------------------------------------|------------------------------------------------------------------------------------------------------|
| CLIENT<br>Miss L Brennecke |                                                                                           |                                                                                                      |