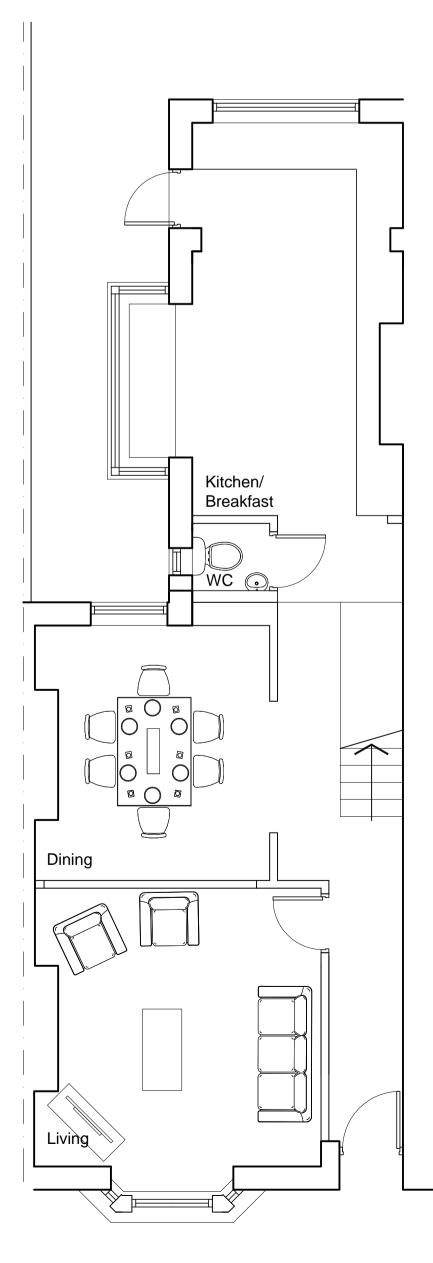

Indicative Section - 1:100

Existing Second Floor - 1:50

Proposed Second Floor - 1:50

| BBD                        | Earnshaw Business Centre<br>Hugh Lane<br>Preston<br>PR26 6PD<br>Architecture<br>Surveying | T: (01772) 644946<br>F: (01772) 467002<br>E: mail@bbdltd.cor<br>Project Managemen<br>Cost Management |
|----------------------------|-------------------------------------------------------------------------------------------|------------------------------------------------------------------------------------------------------|
| CLIENT<br>Miss L Brennecke |                                                                                           |                                                                                                      |