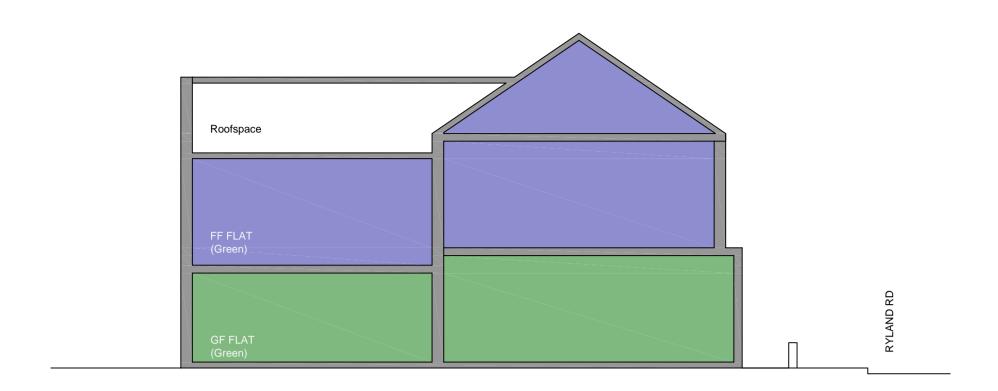

Indicative Section - 1:100

Existing Second Floor - 1:50

Proposed Second Floor - 1:50

| BBD                        | Earnshaw Business Centre<br>Hugh Lane<br>Preston<br>PR26 6PD<br>Architecture<br>Surveying | T: (01772) 644946<br>F: (01772) 467002<br>E: mail@bbdltd.cor<br>Project Managemen<br>Cost Management |
|----------------------------|-------------------------------------------------------------------------------------------|------------------------------------------------------------------------------------------------------|
| CLIENT<br>Miss L Brennecke |                                                                                           |                                                                                                      |