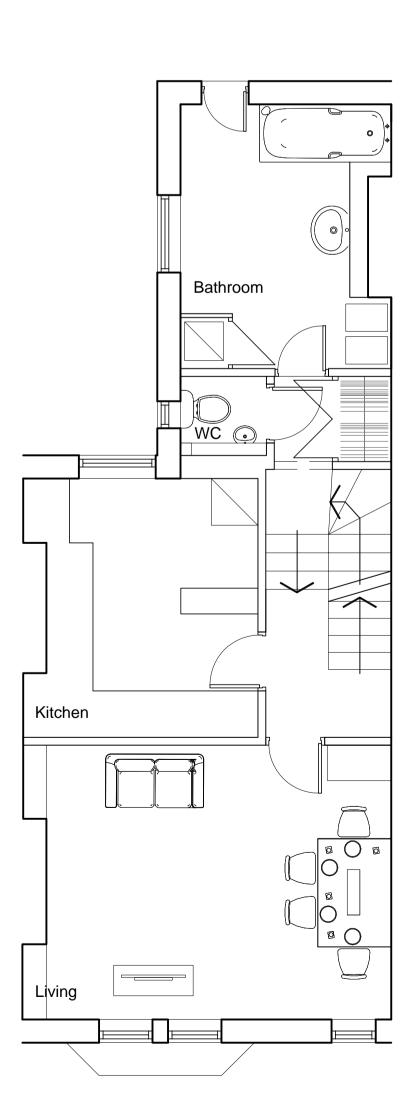

Indicative Section - 1:100

Existing Second Floor - 1:50

Proposed Second Floor - 1:50

| BBD                        | Earnshaw Business Centre<br>Hugh Lane<br>Preston<br>PR26 6PD<br>Architecture<br>Surveying | T: (01772) 644946<br>F: (01772) 467002<br>E: mail@bbdltd.cor<br>Project Managemen<br>Cost Management |
|----------------------------|-------------------------------------------------------------------------------------------|------------------------------------------------------------------------------------------------------|
| CLIENT<br>Miss L Brennecke |                                                                                           |                                                                                                      |