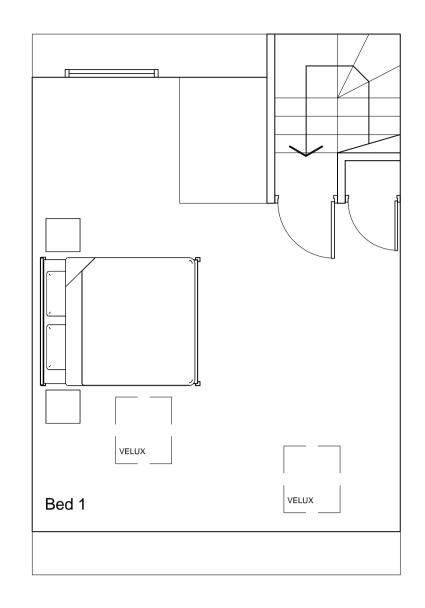

Indicative Section - 1:100

Existing Second Floor - 1:50

Proposed Second Floor - 1:50

| BBD                        | Earnshaw Business Centre<br>Hugh Lane<br>Preston<br>PR26 6PD<br>Architecture<br>Surveying | T: (01772) 644946<br>F: (01772) 467002<br>E: mail@bbdltd.cor<br>Project Managemen<br>Cost Management |
|----------------------------|-------------------------------------------------------------------------------------------|------------------------------------------------------------------------------------------------------|
| CLIENT<br>Miss L Brennecke |                                                                                           |                                                                                                      |