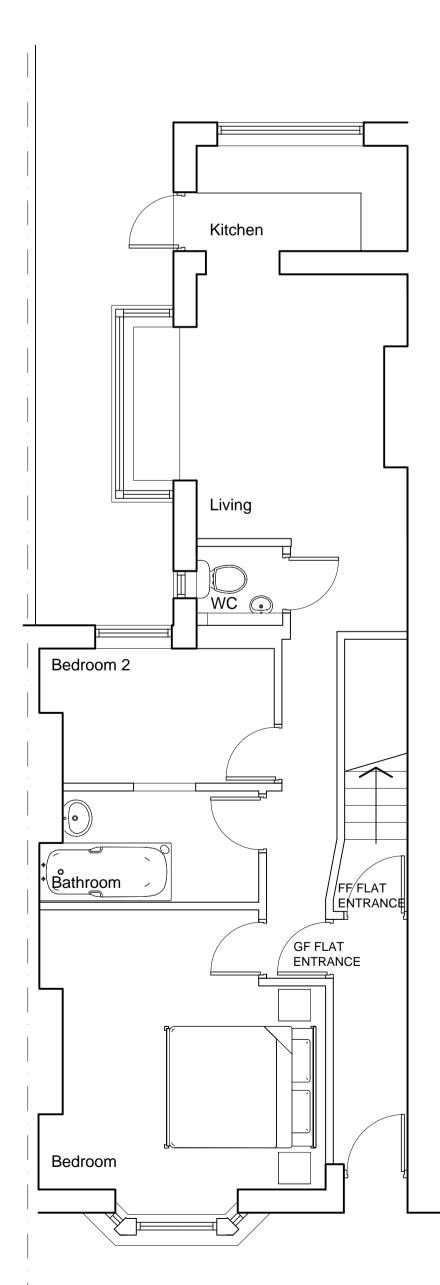

Indicative Section - 1:100

Existing Second Floor - 1:50

Proposed Second Floor - 1:50

| BBD                        | Earnshaw Business Centre<br>Hugh Lane<br>Preston<br>PR26 6PD<br>Architecture<br>Surveying | T: (01772) 644946<br>F: (01772) 467002<br>E: mail@bbdltd.cor<br>Project Managemen<br>Cost Management |
|----------------------------|-------------------------------------------------------------------------------------------|------------------------------------------------------------------------------------------------------|
| CLIENT<br>Miss L Brennecke |                                                                                           |                                                                                                      |