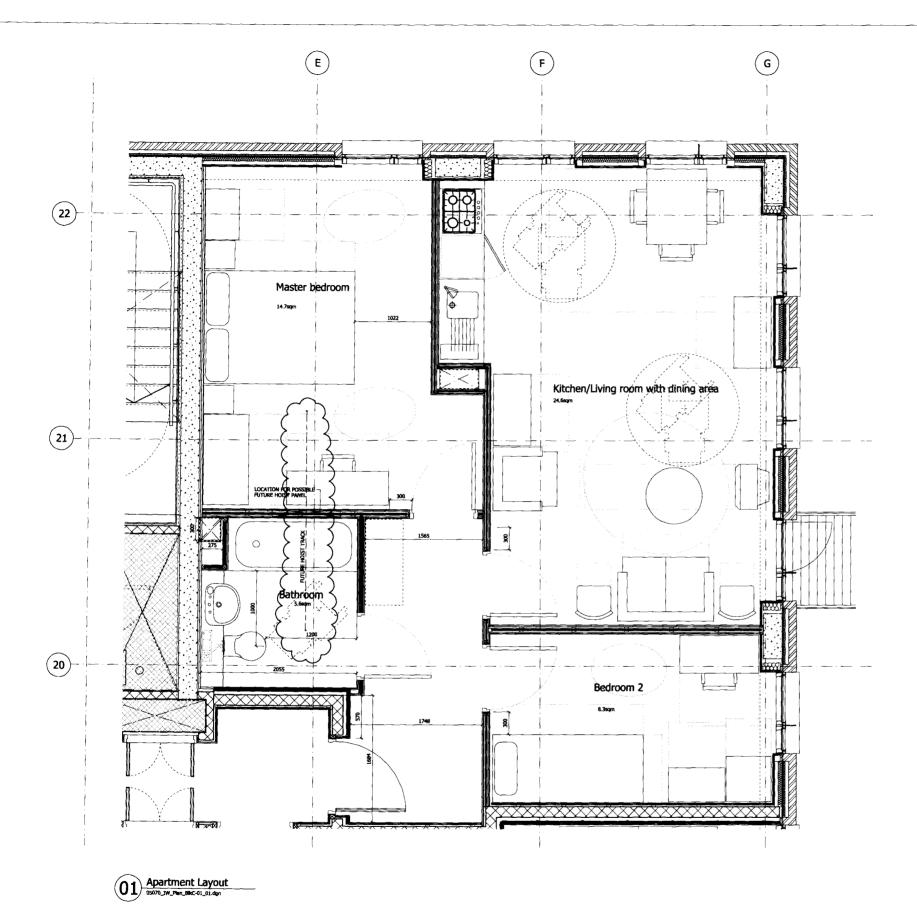

Unit meets Lifetime Homes Standards and SDS 2 Bedroom Apartment/3 Persons NIA - 59m<sup>2</sup> NOTES DO NOT SCALE FROM THIS DRAWING. DIMENSIONS TO BE CHECKED ON SITE. ALL OMISSIONS AND DISCREPANCIES TO BE REPORTED TO THE ARCHITECT IMMEDIATELY.

## SQUIRE AND PARTNERS

77 Wicklow Street London WC1X 9JY Tel 020 7278 5555 Fax 020 7239 0495 email@squireandpartners.com www.squireandpartners.com

Project UNISON HQ Euston Road, North Site

London NW1

Proposed Residential: Private Residences Block C, Type 7