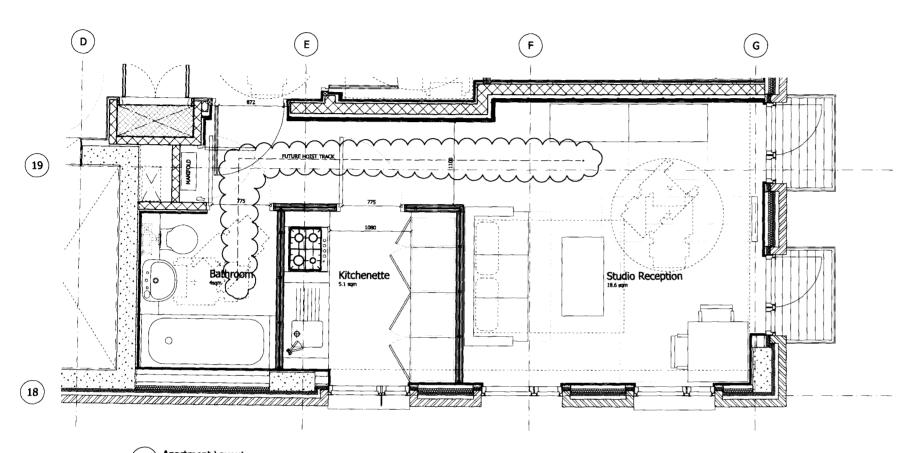

01 Apartment Layout

Studio Apartment/2 Persons NIA - 29m<sup>2</sup>

NOTES DO NOT SCALE FROM THIS DRAWING. DIMENSIONS TO BE CHECKED ON SITE. ALL OMISSIONS AND DISCREPANCIES TO BE REPORTED TO THE ARCHITECT IMMEDIATELY.