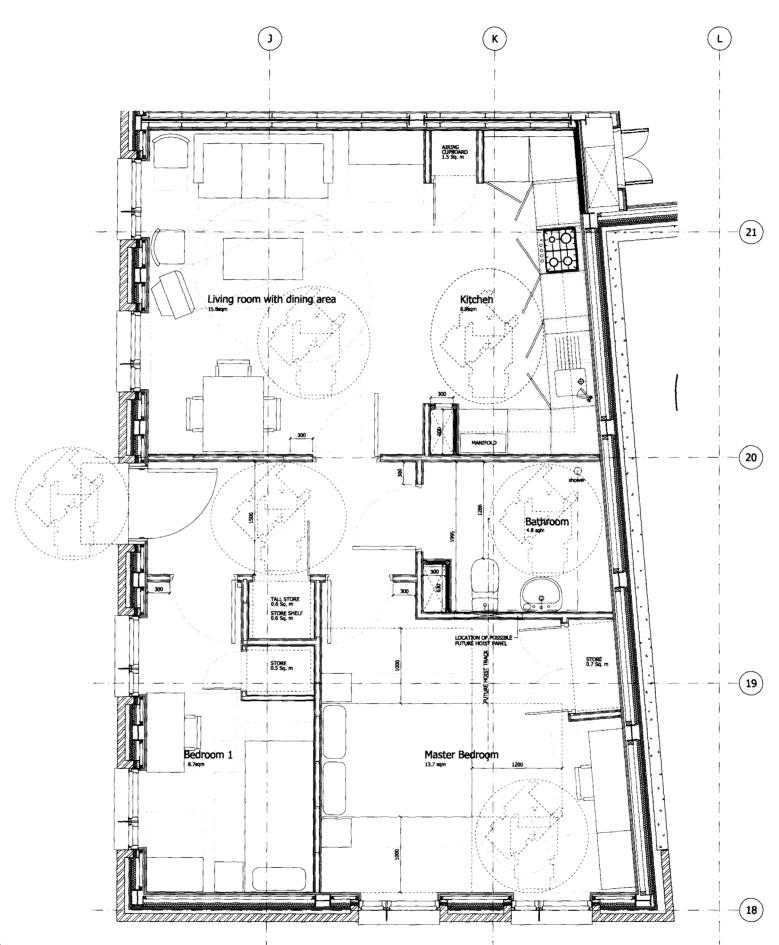

## SQUIRE AND PARTNERS

77 Wicklow Street London WC1X 93Y Tel 020 7278 5555 Fax 020 7239 0495 email@squireandpartners.com www.squireandpartners.com

UNISON HQ

Euston Road, North Site

London NW1

Drawing
Proposed Residential: Affordable Layout Block E, Type 2 Wheelchair Unit EG.1 Shared Ownership

1:25 @ A1 1:50 @ A3 July 2007 30b numbe 05070 22-01\_107

Ground Floor Plan

65070\_TW\_Plan\_BibDE-GF\_01.dgn

General Normal Storage including Airing Cupboard Tall Storage Kitchen Units Volume

2 Bedroom Apartment/3 Persons NIA - 62m<sup>2</sup>

3.3m<sup>2</sup> (HQIv4 min 2.25m<sup>2</sup>)

0.6m<sup>2</sup> (HQIv4 min 0.5m<sup>2</sup>) 3.6m<sup>3</sup> (HQIv4 min 2.0m³)

BATHROOMS AND KITCHENS TO BE FULLY FITTED OUT FOR DISABLED USER