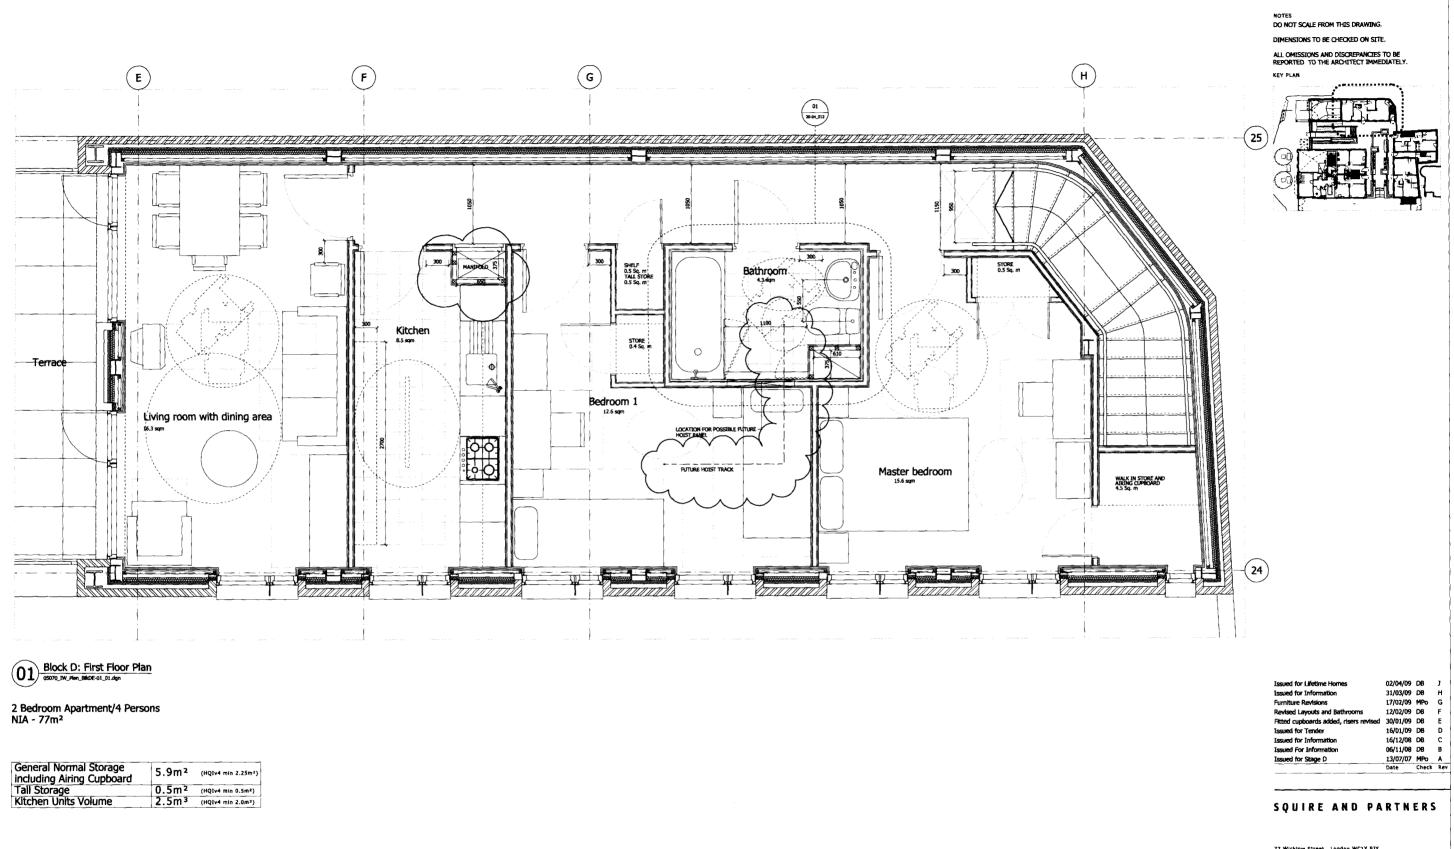

| General Normal Storage<br>including Airing Cupboard | 5.9m²             | (HQIv4 min 2.25m²)             |
|-----------------------------------------------------|-------------------|--------------------------------|
| Tall Storage                                        | 0.5m <sup>2</sup> | (HQIv4 min 0.5m <sup>2</sup> ) |
| Kitchen Units Volume                                | 2.5m <sup>3</sup> | (HQIv4 min 2.0m <sup>3</sup> ) |

77 Wicklow Street London WC1X 93Y Tel 020 7278 5555 Fax 020 7239 0495 email@squireandpartners.com www.squireandpartners.com

| Project       |                     |                        |
|---------------|---------------------|------------------------|
| UNISON HQ     |                     |                        |
| Euston Road   | I, North Site       |                        |
| London NW:    | 1                   |                        |
| Drawing       |                     |                        |
| Proposed Re   | sidential: Affordat | ole Layout             |
| Block D First | t Floor             |                        |
| (D1.1) Shan   | ed Ownership        |                        |
| Drawn         | Date                | Scale                  |
| KN            | July 2007           | 1:25 @ A1<br>1:50 @ A3 |
| Job number    | Drawing number      | Revision               |
| 05070         | 22-01_105           | J                      |