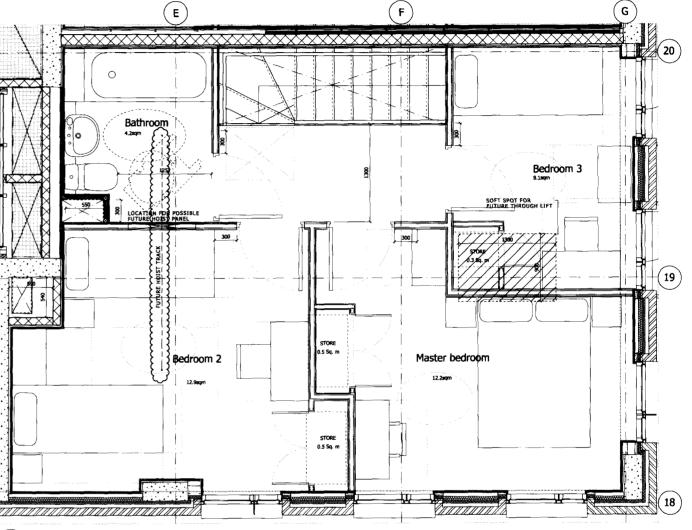

02 Upper Floor Plan
05070\_tw\_Plan\_BlicC-01\_01.dgn

|                                        | Date                 | Check | Rev |
|----------------------------------------|----------------------|-------|-----|
| Issued for Stage D                     | 13/07/07             | MPo   | Α   |
| Issued For Information                 | 06/11/08             | DB    | В   |
| Issued For Information                 | 16/12/08             | DB    | С   |
| Issued for Tender                      | 16/01/09             | DB    | D   |
| Fitted cupboards added, risers revised | 30/01/0 <del>9</del> | DB    | E   |
| Revised Layouts and Bathrooms          | 12/02/09             | DB    | F   |
| Revised Furniture                      | 17/02/09             |       | G   |
| Issued for Information                 | 31/03/09             |       | Н   |
| Issued for Lifetime Homes              | 02/04/09             | DB    | J   |