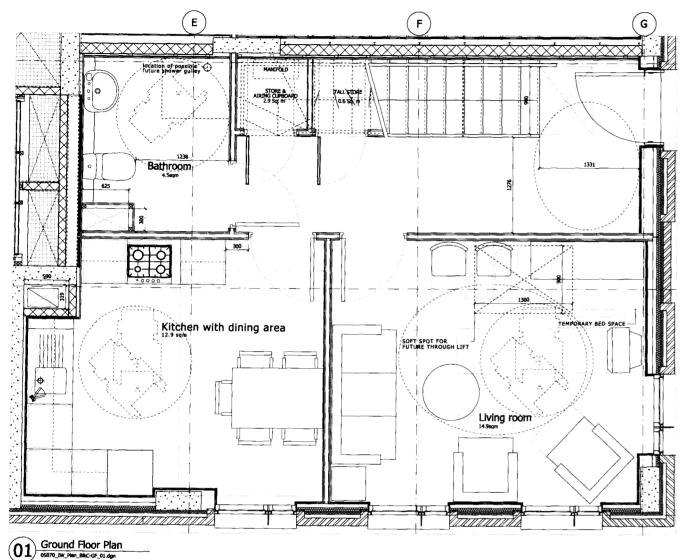

3 Bedroom Apartment/5 Persons NIA - 89m<sup>2</sup>

| General Normal Storage<br>including Airing Cupboard | 3.9m²              | (HQIv4 min 3.75m²) |
|-----------------------------------------------------|--------------------|--------------------|
| Tall Storage                                        | 0.6m <sup>2</sup>  | (HQIv4 min 0.5m²)  |
| Kitchen Units Volume                                | 2.91m <sup>3</sup> | (HQIv4 min 2.1m³)  |