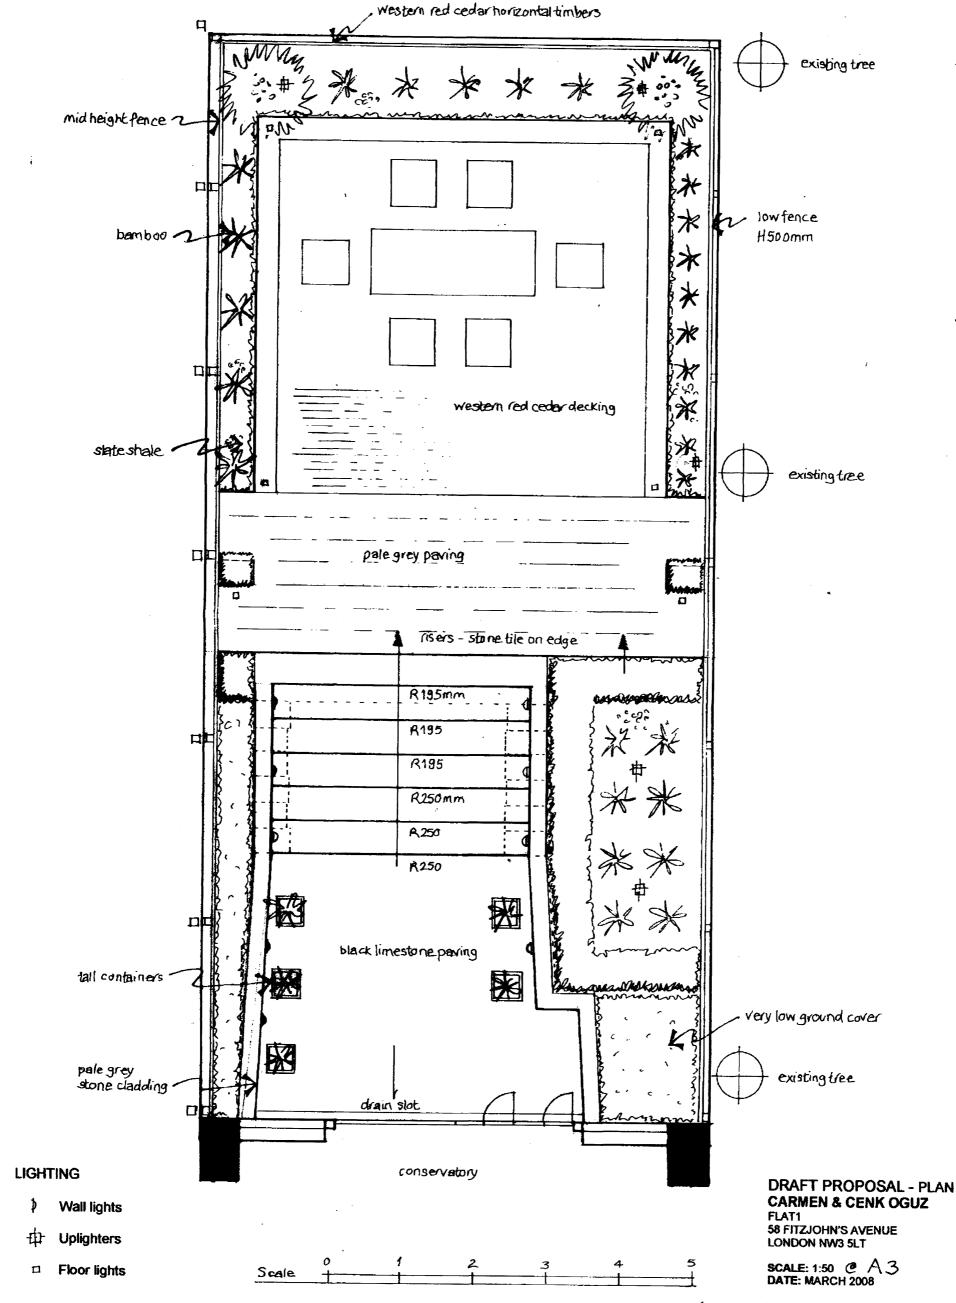

## DRAFT PROPOSAL - ELEVATIONS CARMEN & CENK OGUZ FLAT1 58 FITZJOHN'S AVENUE LONDON NW3 SLT

SCALE: 1:50 @ A 3 DATE: MARCH 2008

WARDROP DESIGNS TEL: 01376 561693

**BECEIVED 0.6 MAR 2000** 

WARDROP DESIGNS TEL: 01376 561693