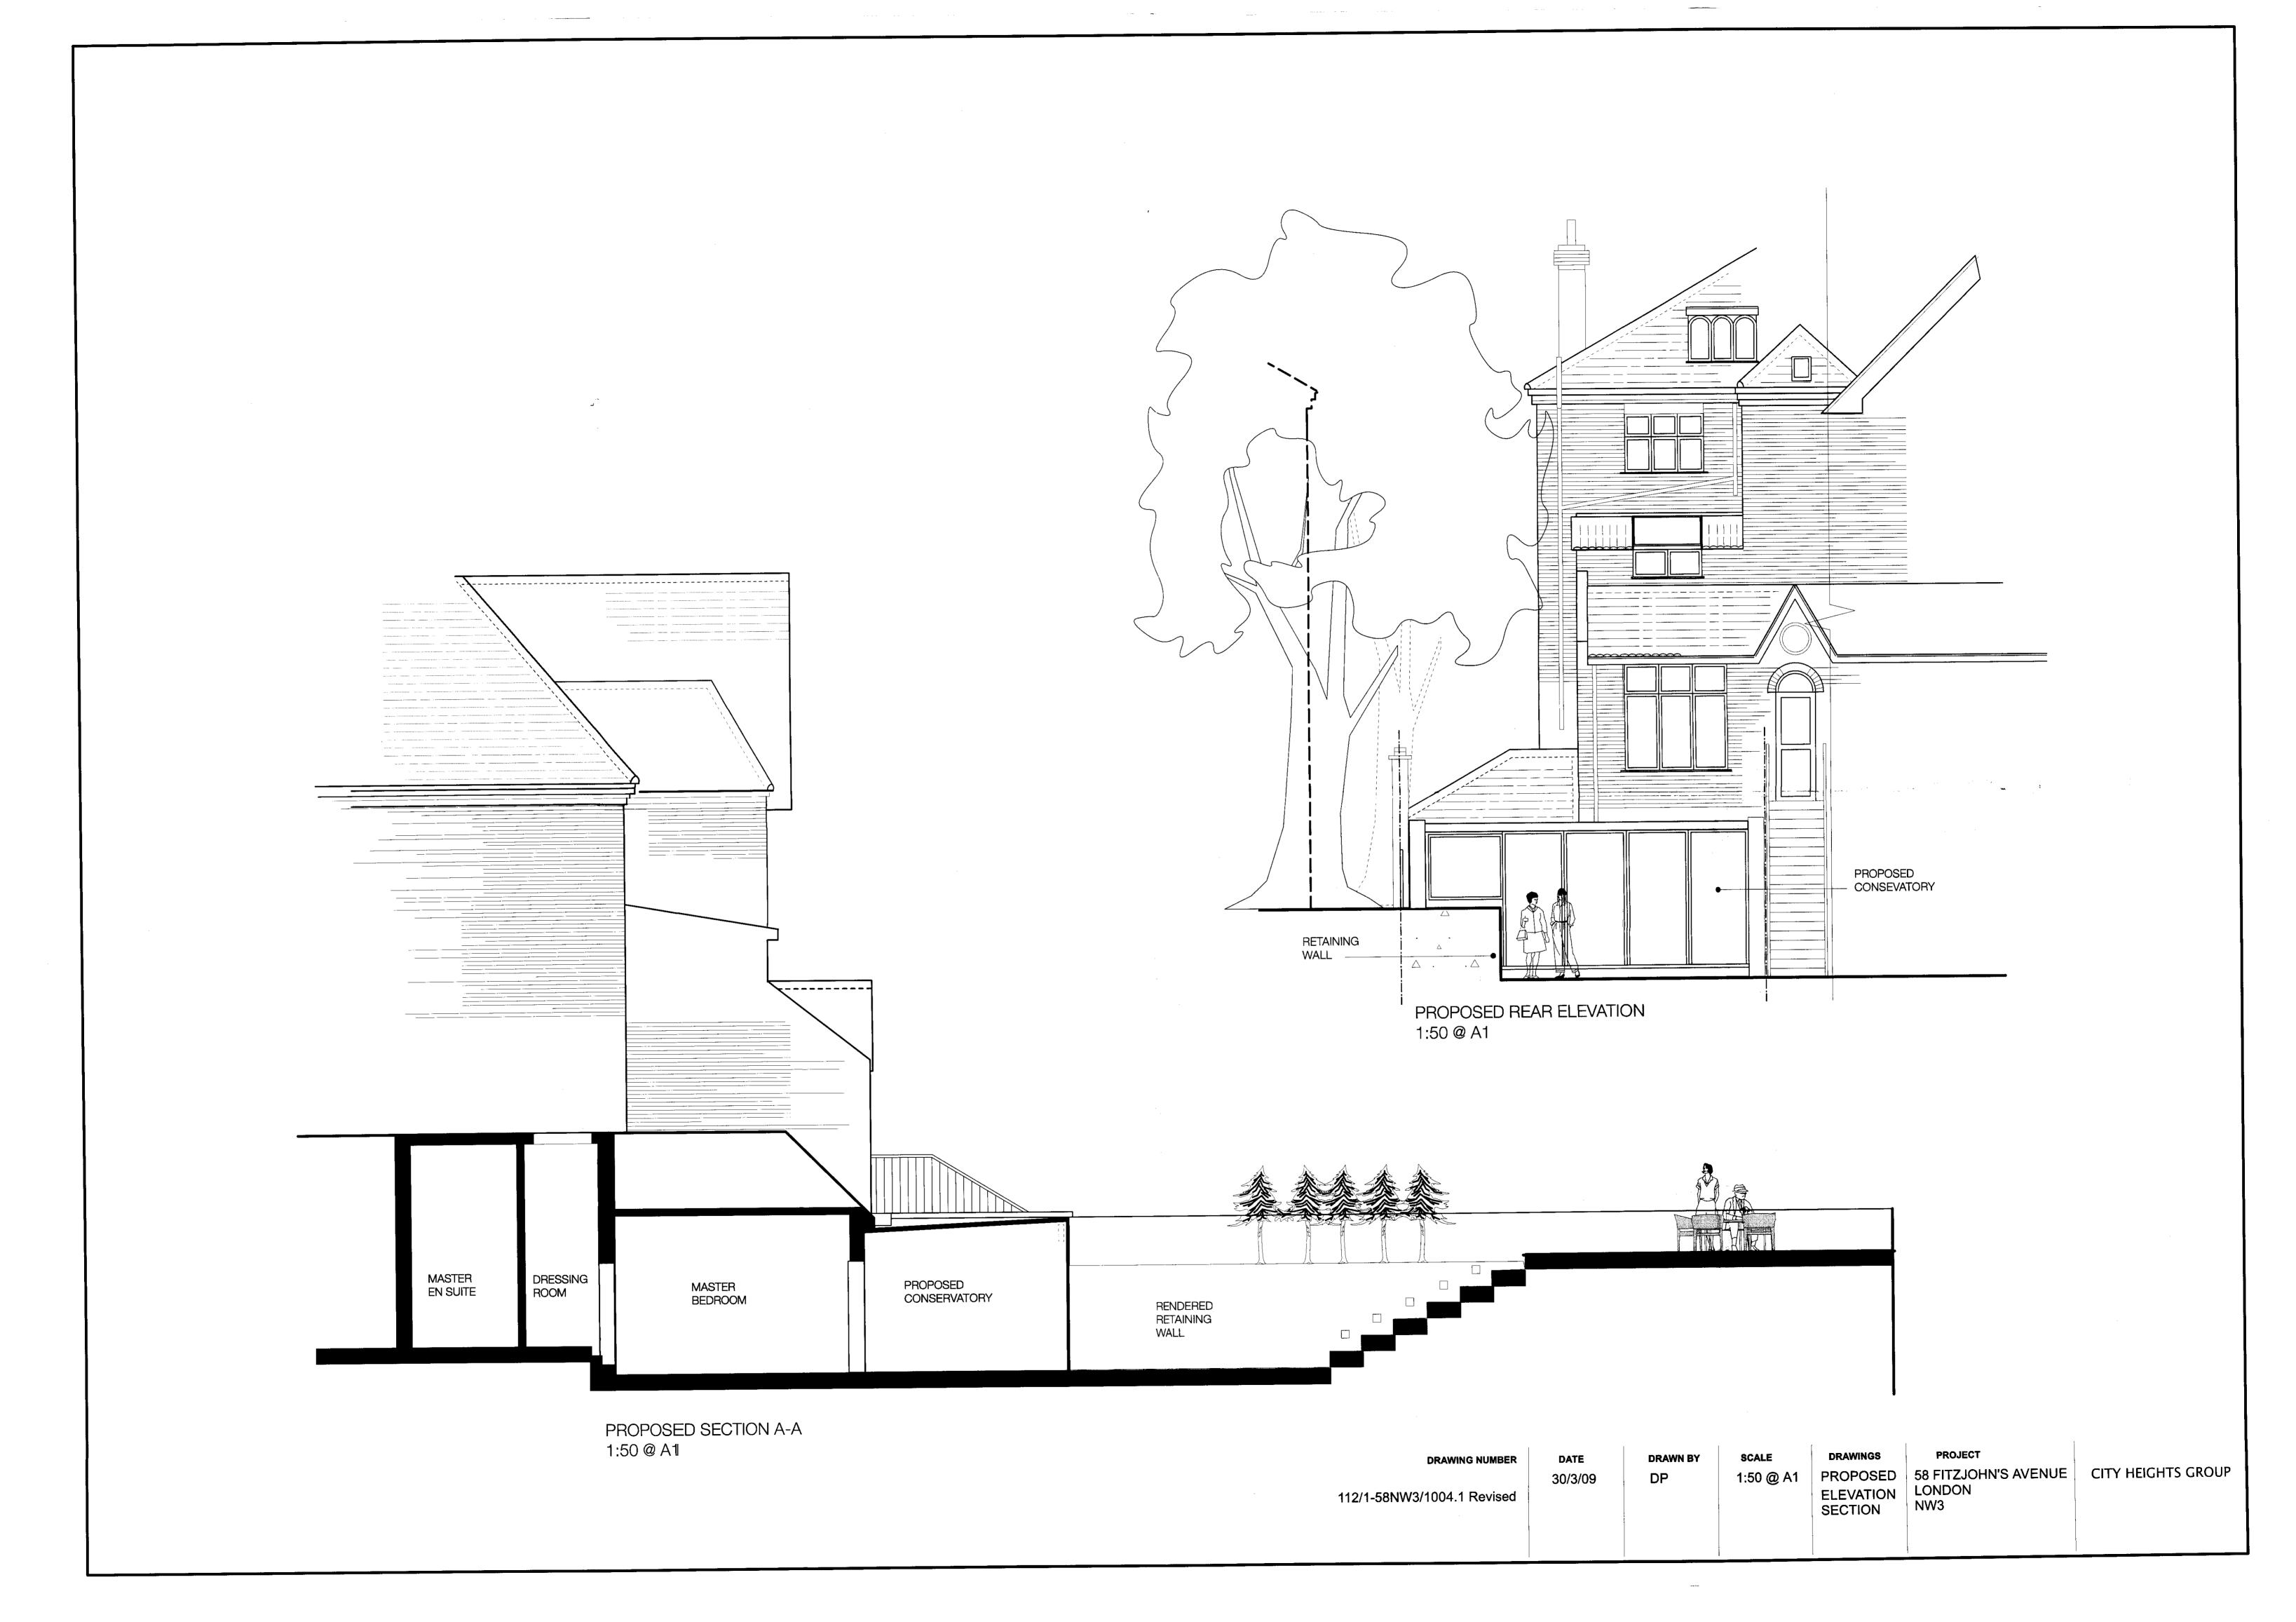

-------------------|
| CLIENT :  | Ms Greco                      | IAMDEGA                                                           |
| ADDRESS : | 58 Fitzjohns Avenue<br>London | SINCE 1874<br>Tel 0   3 2 5 4 6 8 5 2 2 Fax 0   3 2 5 2 8 6 7 3 6 |
|           | NW3 5LT                       | DRAWN BY : CHECKED BY : SCALE :<br>SLB I:10                       |
| DRAWING 1 | TITLE : THRESHOLD OPTIONS     | DATE : DRAWING NUMBER : REV<br>28 Aug 2008 THRESHOLD OPTIONS      |





**ELEVATION A** 



**ELEVATION B** 

Doc Nº 112/1-58NW3/1005

## DRAFT PROPOSAL - ELEVATIONS CARMEN & CENK OGUZ FLAT1 58 FITZJOHN'S AVENUE LONDON NW3 SLT

SCALE: 1:50 @ A 3 DATE: MARCH 2008

WARDROP DESIGNS TEL: 01376 561693



**BECEIVED 0.6 MAR 2000** 

WARDROP DESIGNS TEL: 01376 561693

Doc Nº. 112/1-58NW3/1006