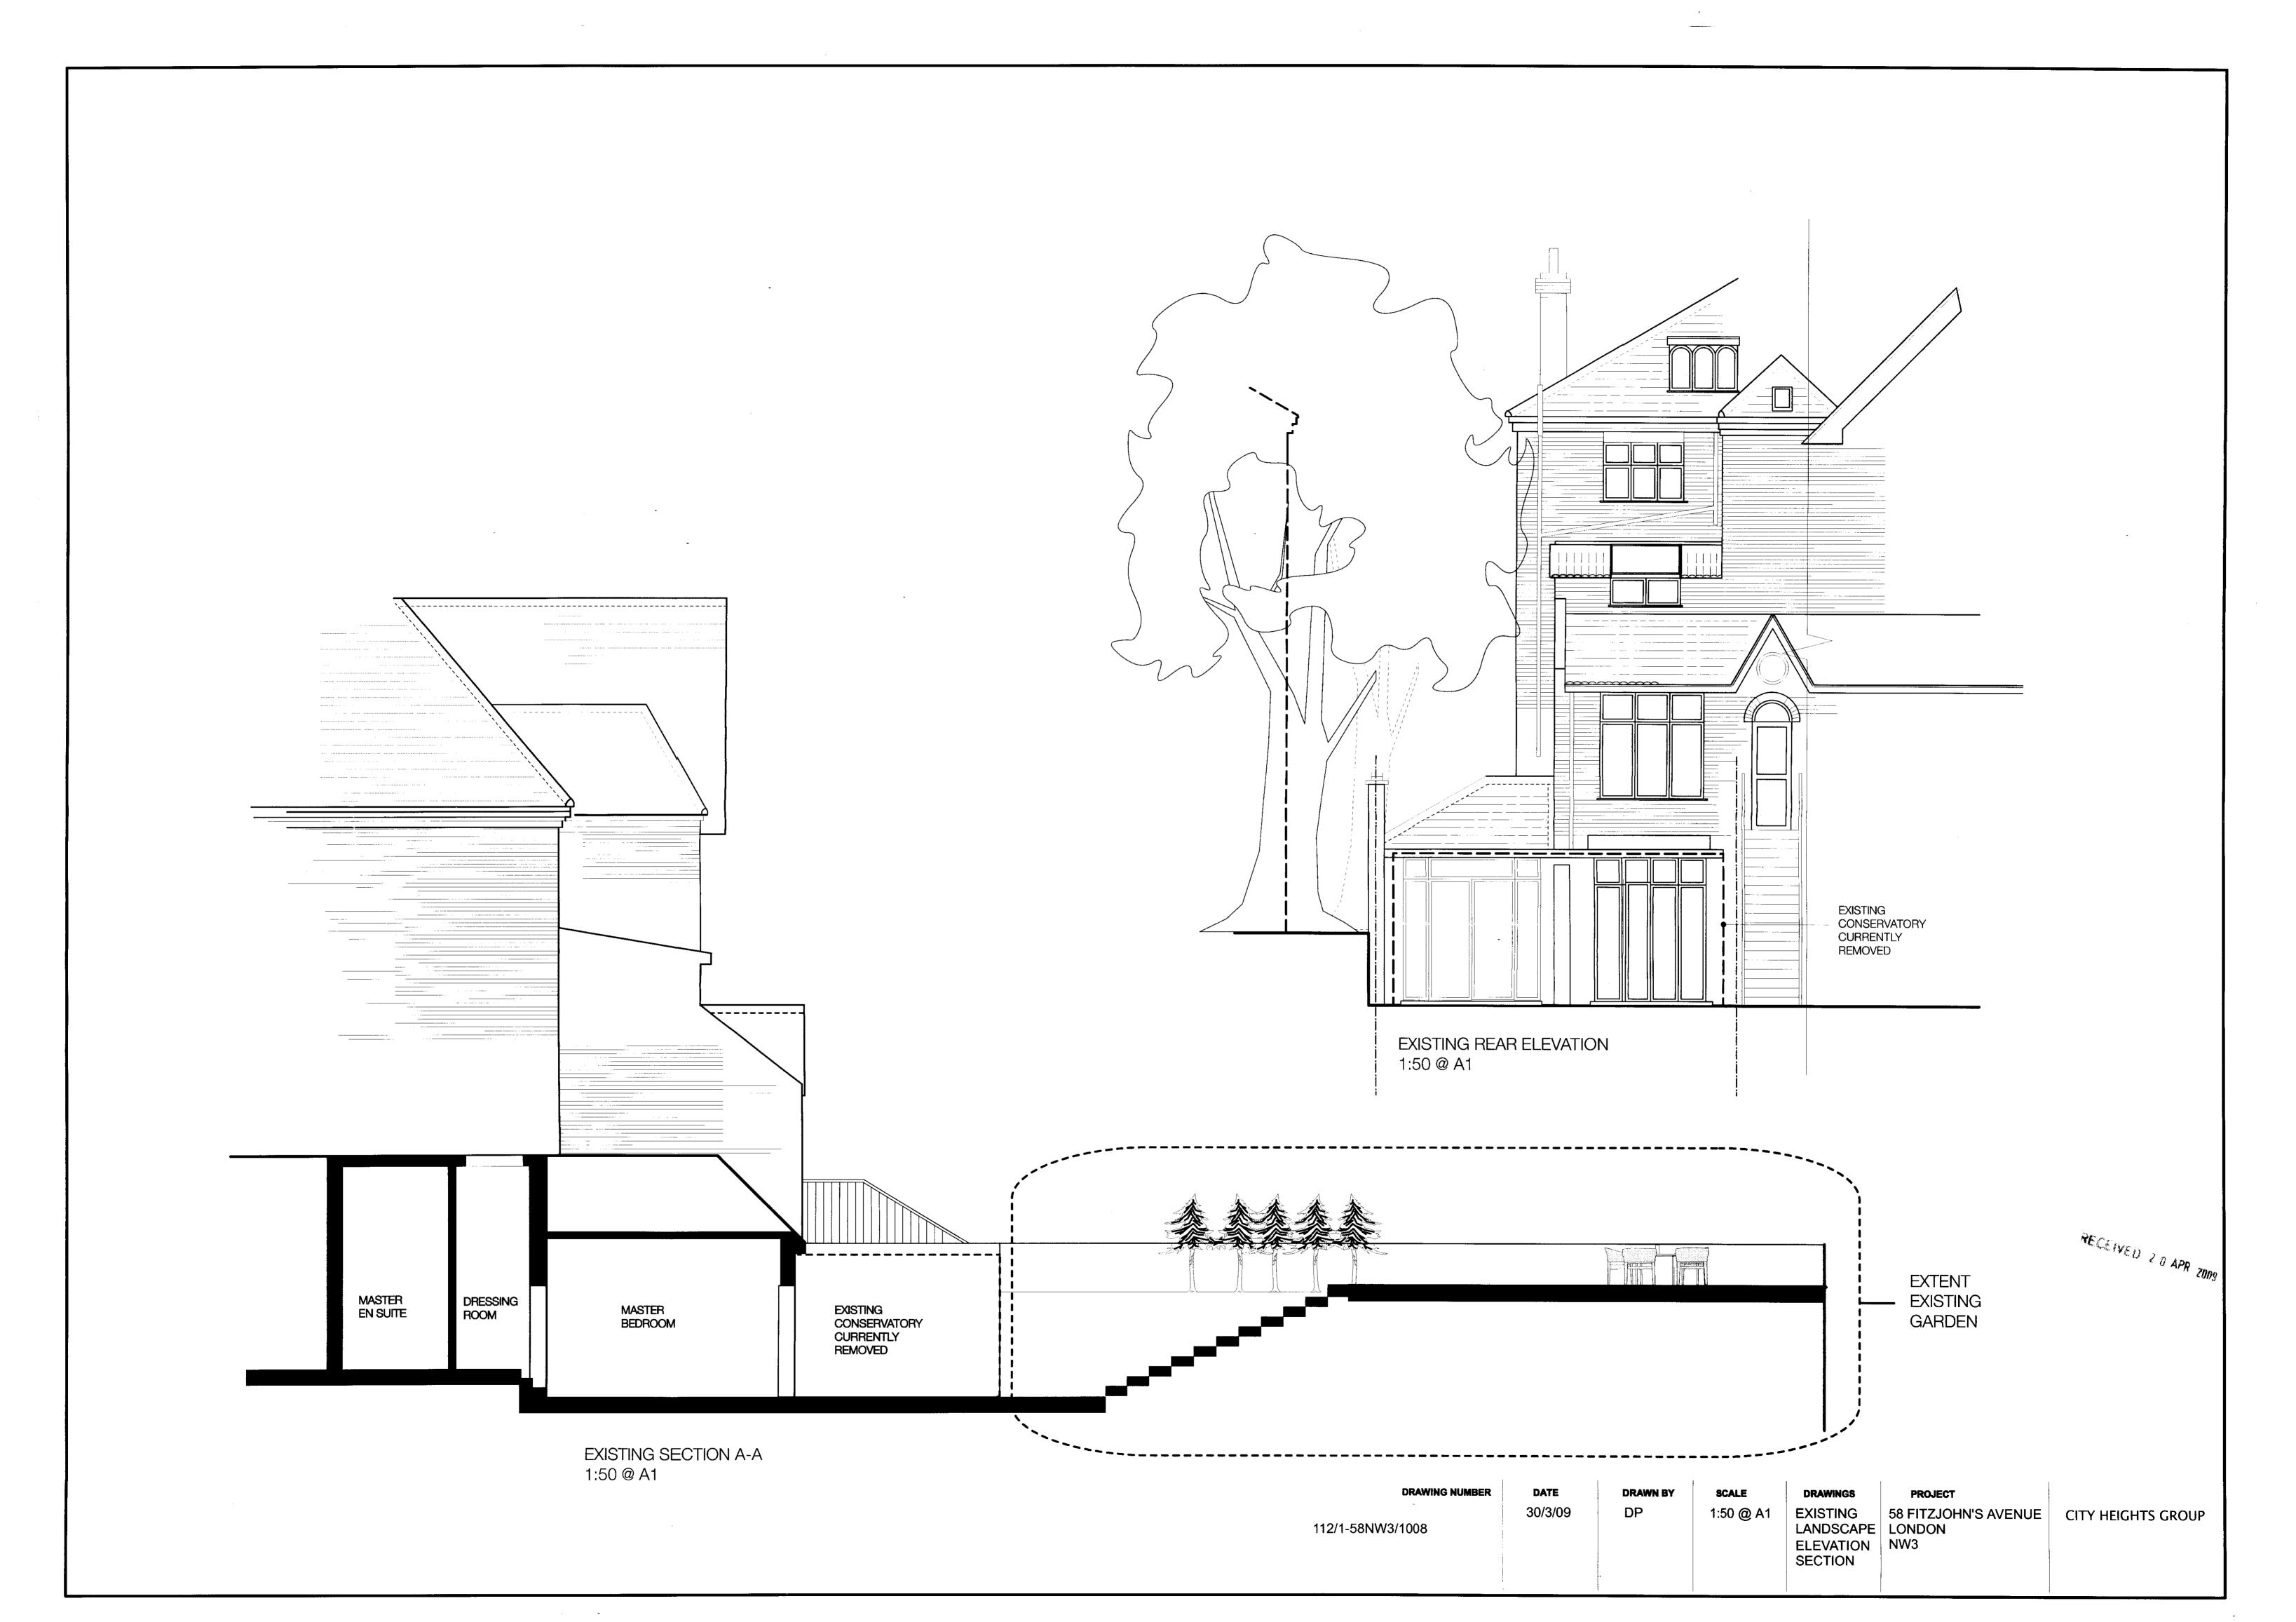

DOCN: 112/1-58 NW3/1001

۸

Tel 0 1325 468522 Fax 0 1325 286736 DRAWN BY SCALE: 1:50 SLB DRAWING NUMBER CHECKED BY REVISION В DATE: 13 km 2008



Doe Nº 112/1-58 NW3/1003

| JOB No. :<br>CLIENT :<br>ADDRESS : | BB1049<br>Ms Greco        | AMDEGA                                                         |  |  |
|------------------------------------|---------------------------|----------------------------------------------------------------|--|--|
|                                    | 58 Fitzjohns Avenue       | SINCE 1874                                                     |  |  |
|                                    | London                    | Tel 0   3 2 5 4 6 8 5 2 2 Fax 0   3 2 5 2 8 6 7 3 6            |  |  |
| .*                                 | NW3 5LT                   | DRA