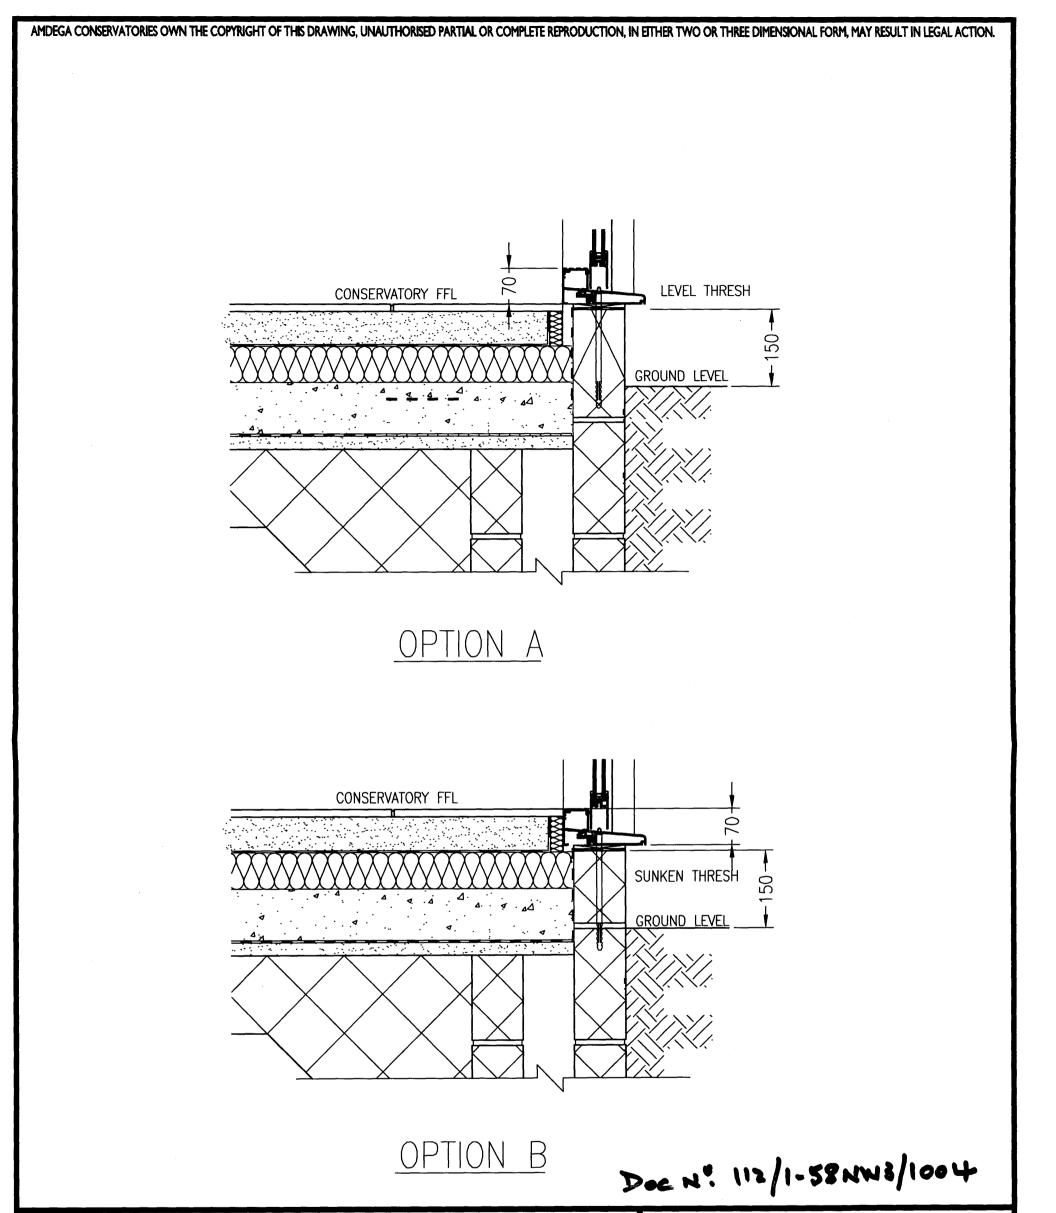

| JOB No. : | BB1049                        |                                                                   |
|-----------|-------------------------------|-------------------------------------------------------------------|
| CLIENT :  | Ms Greco                      | IAMDEGA                                                           |
| ADDRESS : | 58 Fitzjohns Avenue<br>London | SINCE 1874<br>Tel 0   3 2 5 4 6 8 5 2 2 Fax 0   3 2 5 2 8 6 7 3 6 |
|           | NW3 5LT                       | DRAWN BY : CHECKED BY : SCALE :<br>SLB I:10                       |
| DRAWING 1 | TITLE : THRESHOLD OPTIONS     | DATE : DRAWING NUMBER : REV<br>28 Aug 2008 THRESHOLD OPTIONS      |