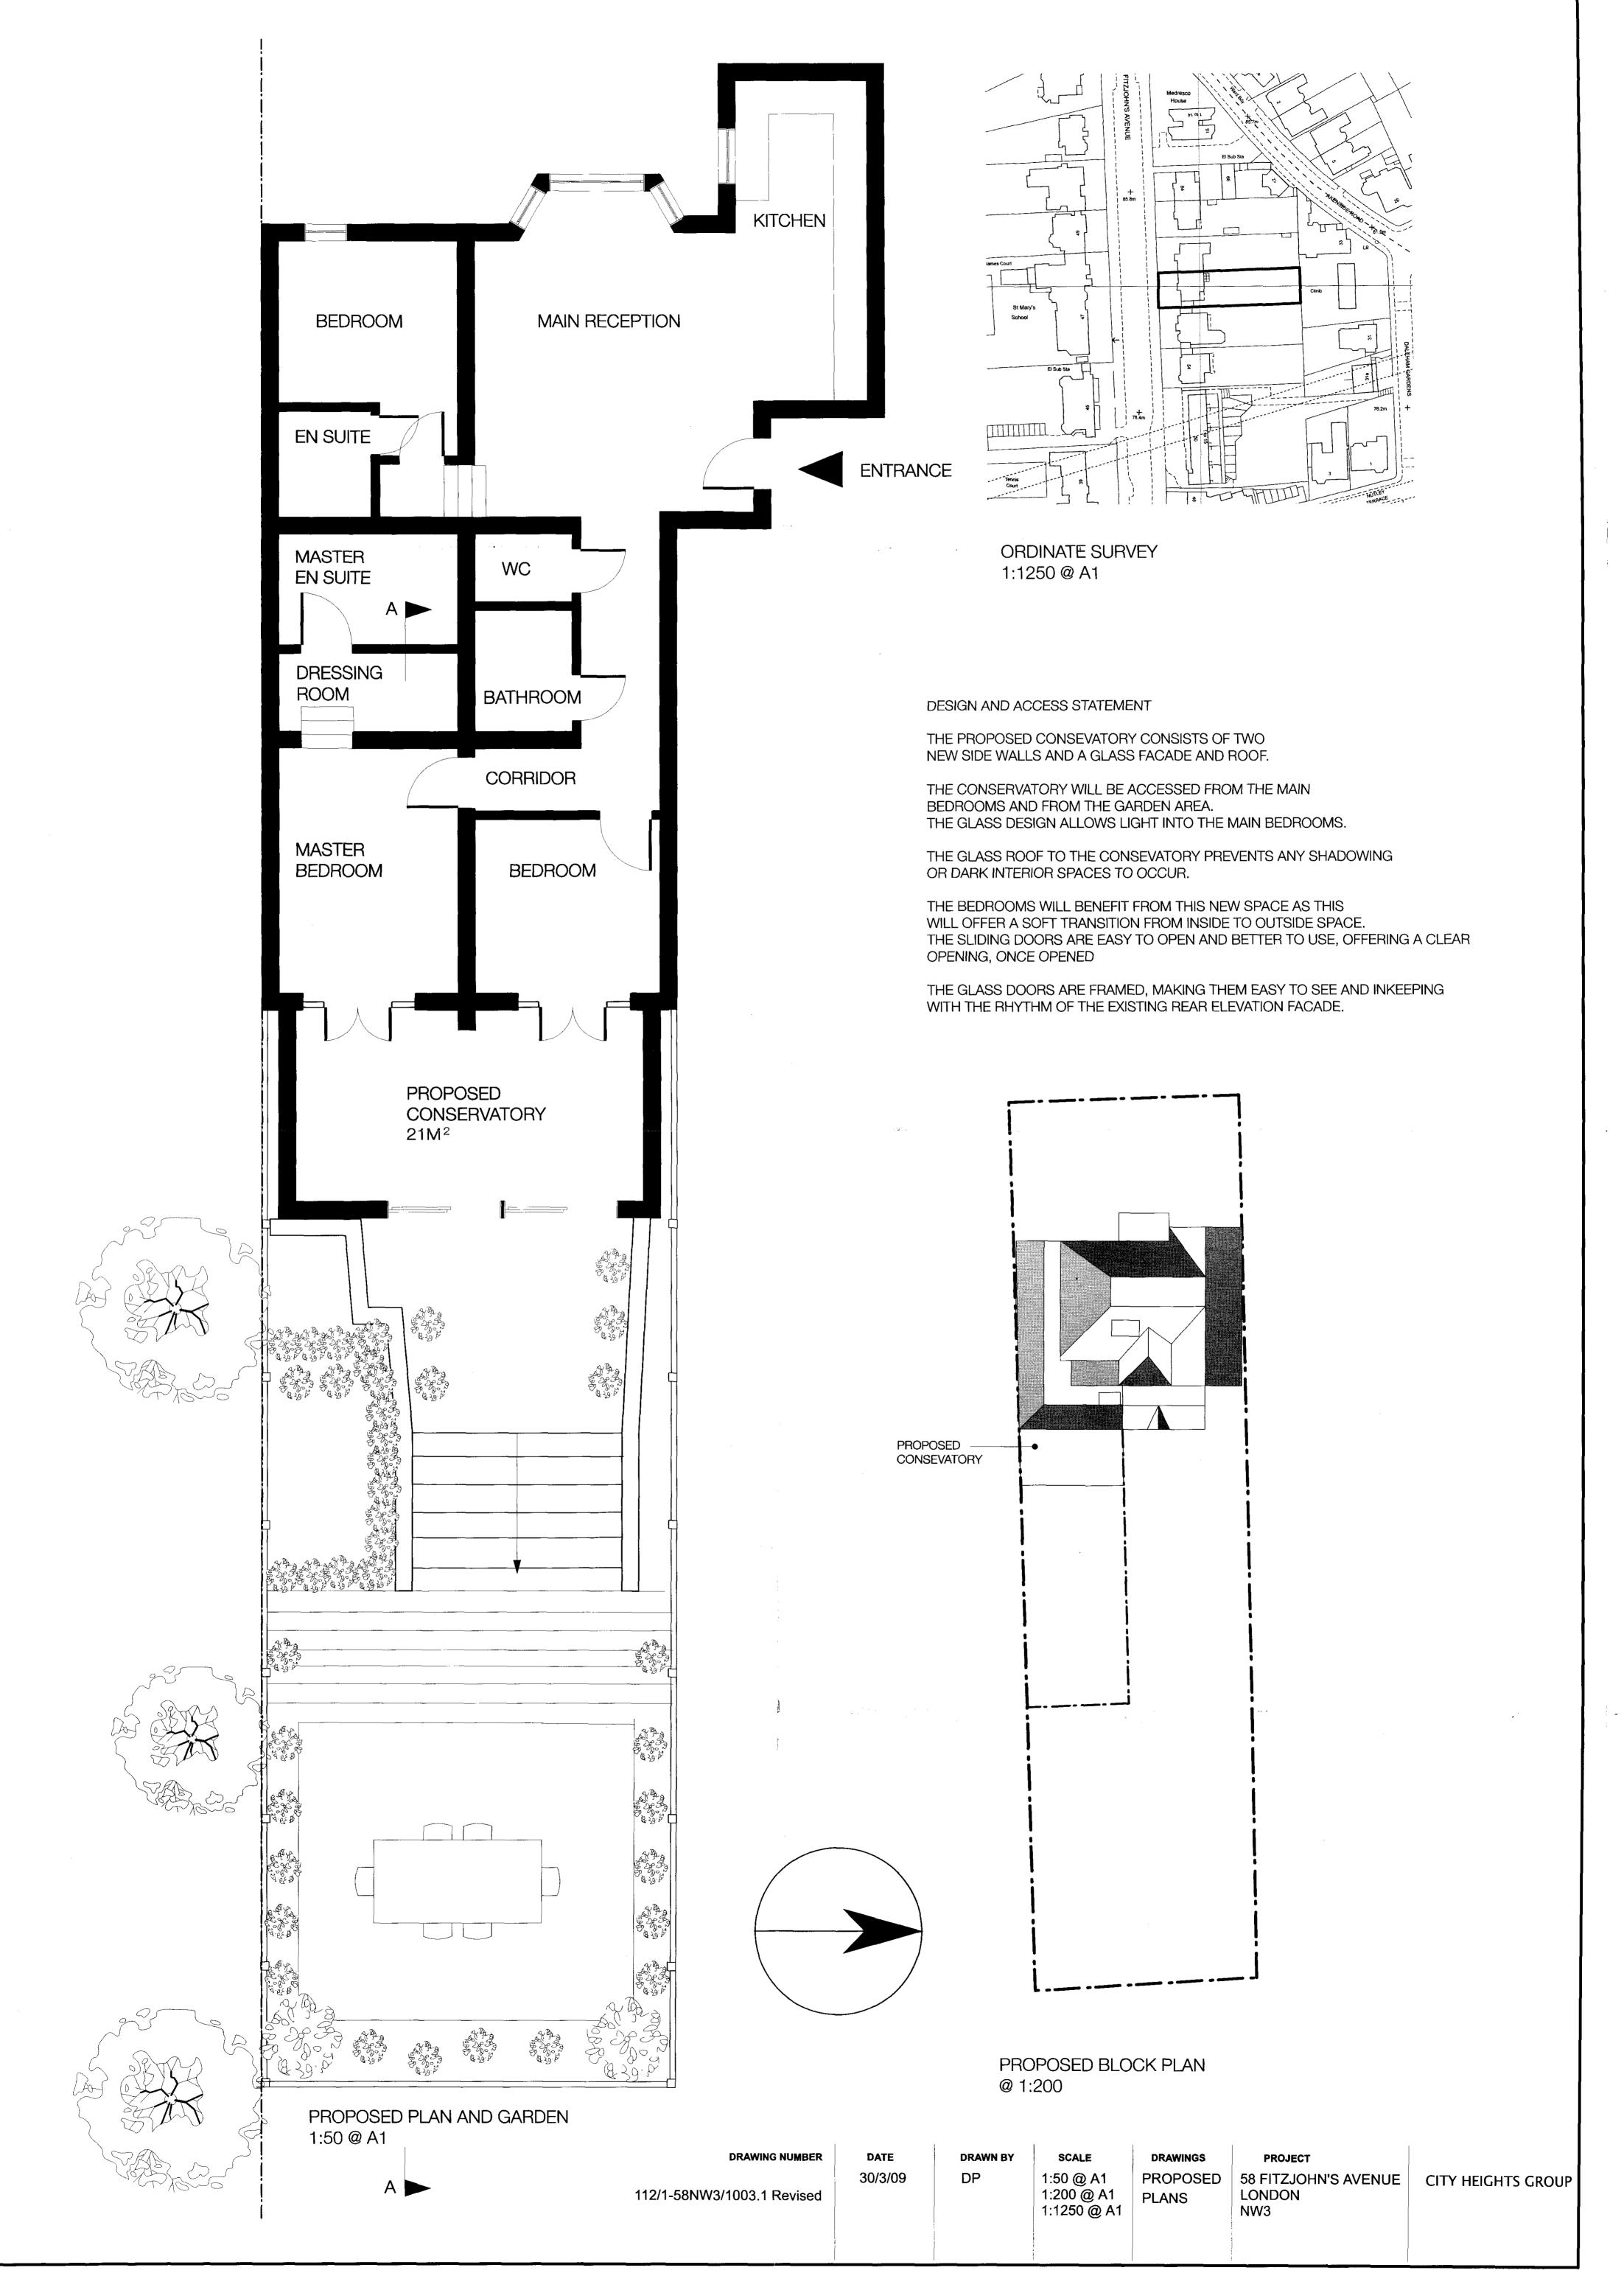

-----------------|
| CLIENT :  | Ms Greco                      | IAMDEGA                                                           |
| ADDRESS : | 58 Fitzjohns Avenue<br>London | SINCE 1874<br>Tel 0   3 2 5 4 6 8 5 2 2 Fax 0   3 2 5 2 8 6 7 3 6 |
|           | NW3 5LT                       | DRAWN BY : CHECKED BY : SCALE :<br>SLB I:10                       |
| DRAWING 1 | TITLE : THRESHOLD OPTIONS     | DATE : DRAWING NUMBER : REV<br>28 Aug 2008 THRESHOLD OPTIONS      |





**ELEVATION A** 



**ELEVATION B** 

Doc Nº 112/1-58NW3/1005

## DRAFT PROPOSAL - ELEVATIONS CARMEN & CENK OGUZ FLAT1 58 FITZJOHN'S AVENUE LONDON NW3 SLT

SCALE: 1:50 @ A 3 DATE: MARCH 2008

WARDROP DESIGNS TEL: 01376 561693



**BECEIVED 0.6 MAR 2000** 

WARDROP DESIGNS TEL: 01376 561693

Doc Nº. 112/1-58NW3/1006