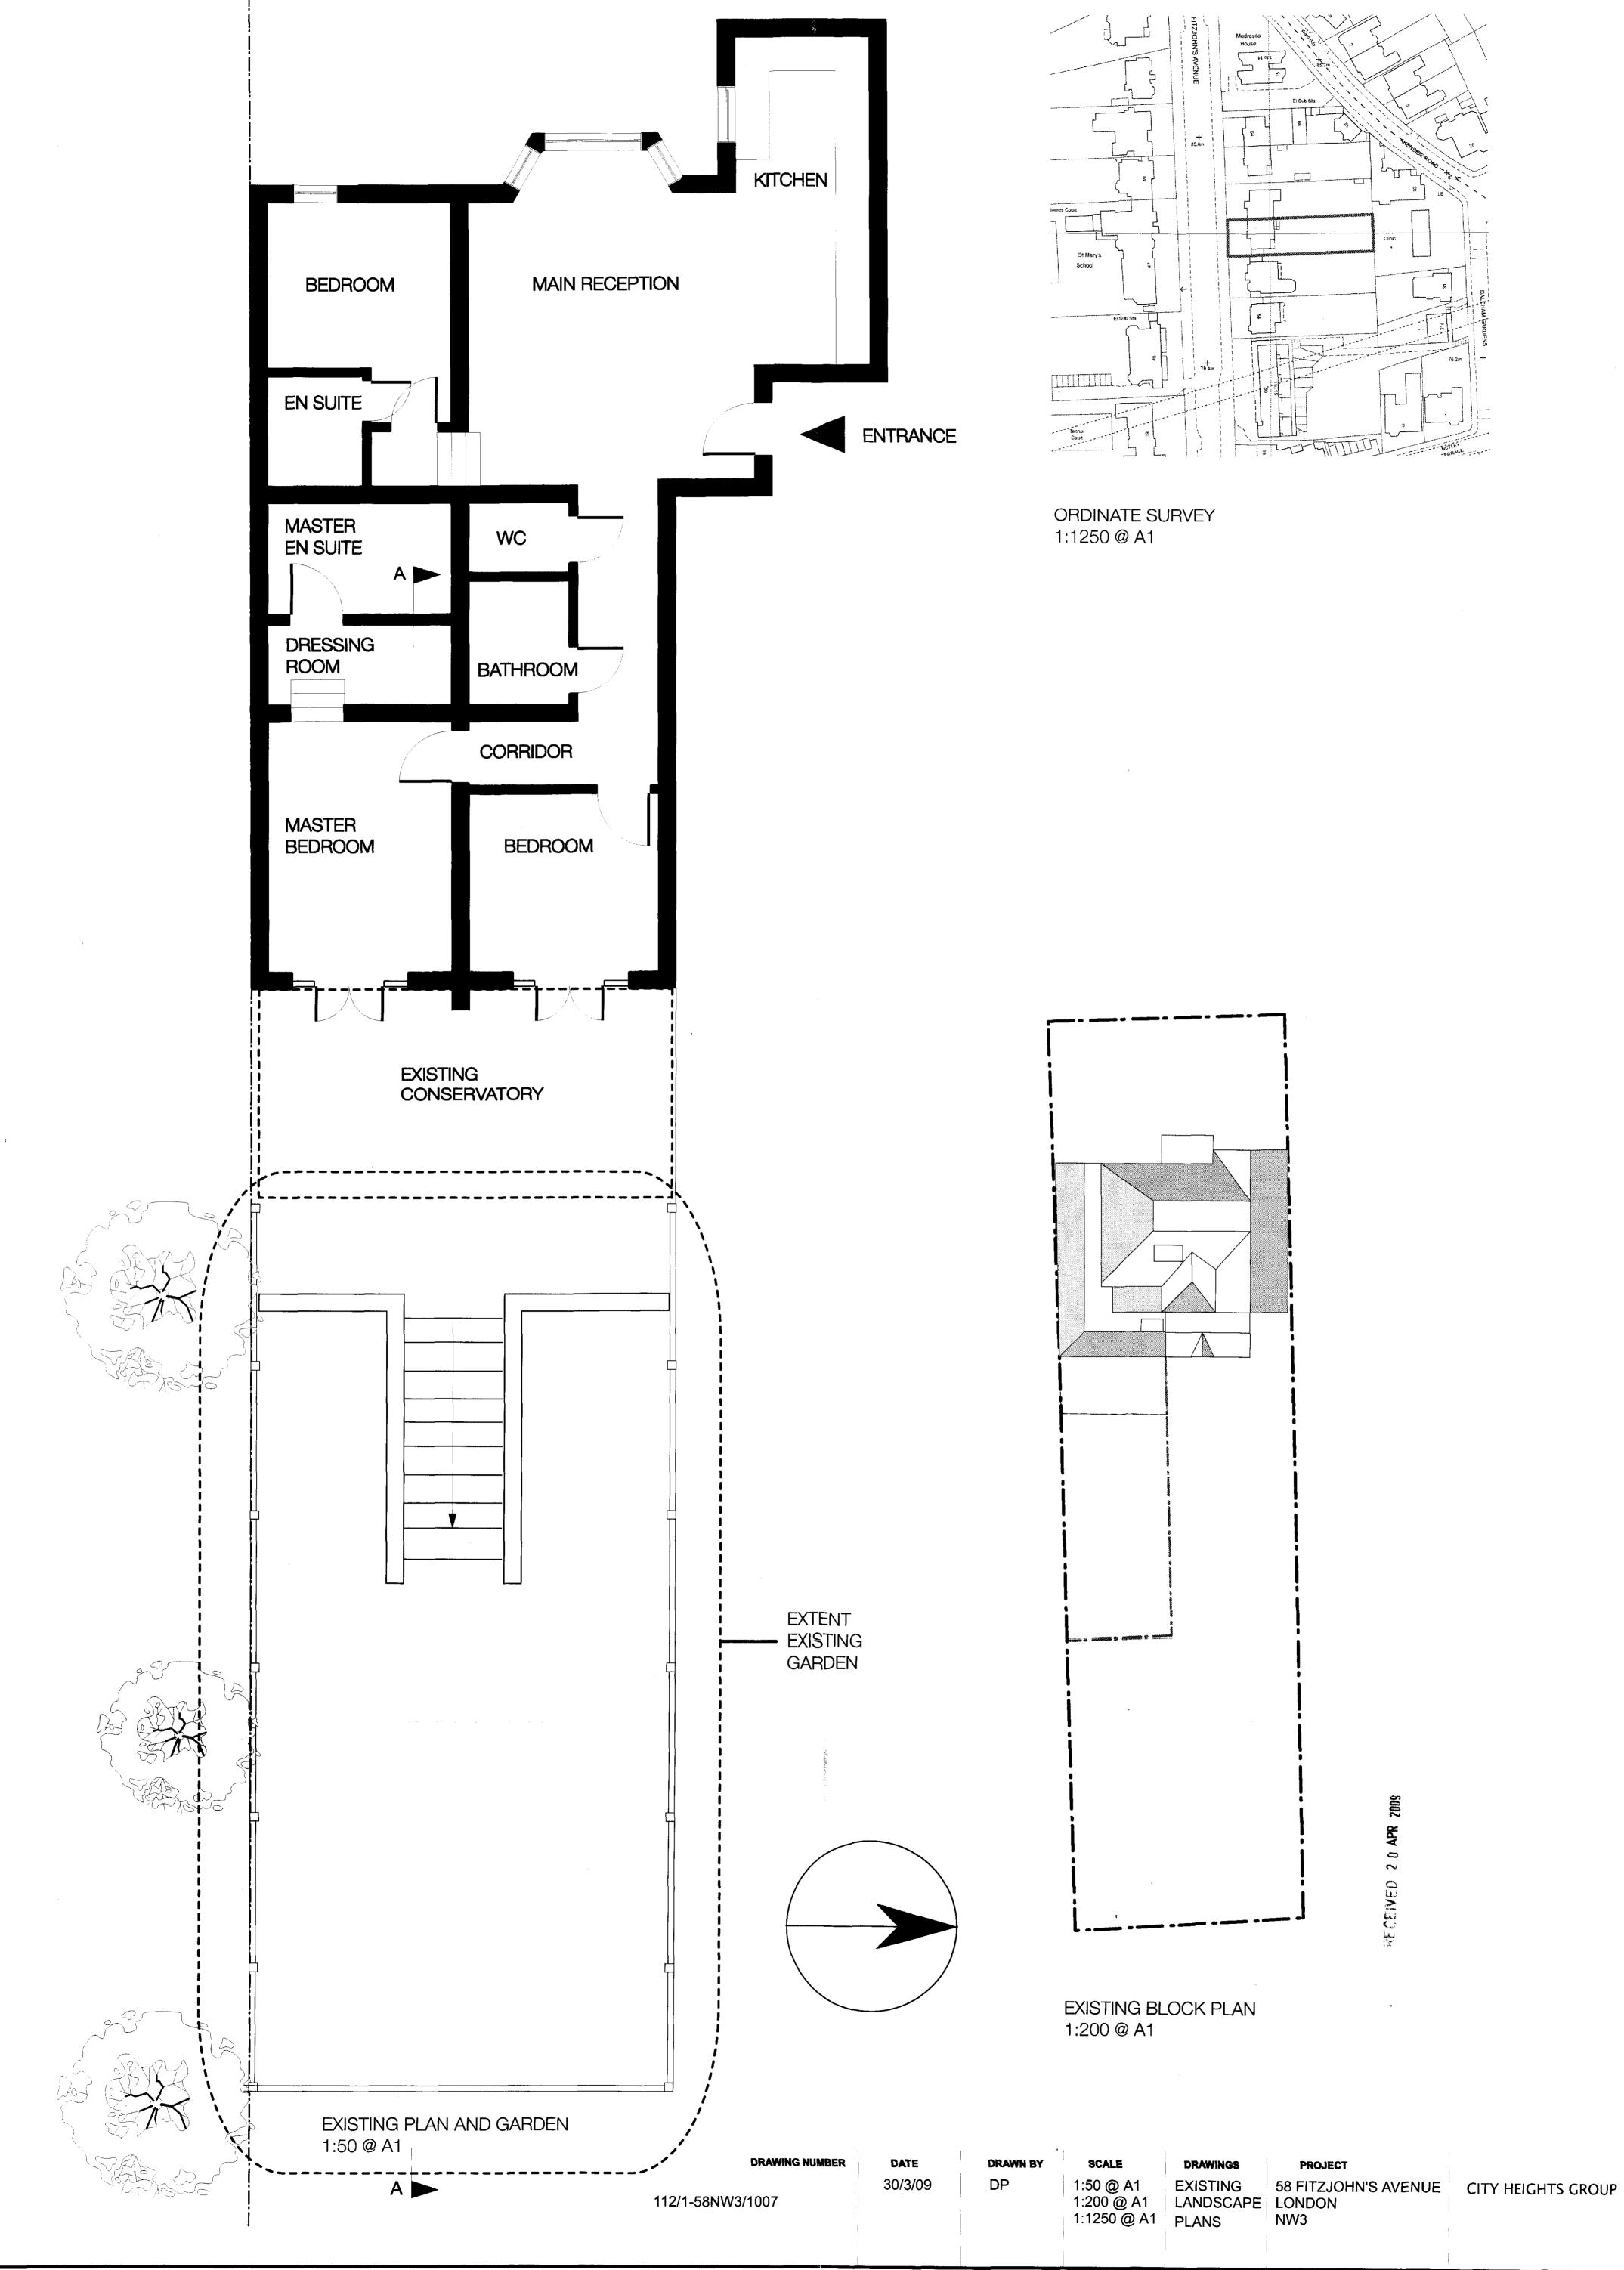

DOCN: 112/1-58 NW3/1001

۸

Tel 0 1325 468522 Fax 0 1325 286736 DRAWN BY SCALE: 1:50 SLB DRAWING NUMBER CHECKED BY REVISION В DATE: 13 km 2008



Doe Nº 112/1-58 NW3/1003

| JOB No. :<br>CLIENT :<br>ADDRESS : | BB1049<br>Ms Greco        | AMDEGA                                                         |  |  |
|------------------------------------|---------------------------|----------------------------------------------------------------|--|--|
|                                    | 58 Fitzjohns Avenue       | SINCE 1874                                                     |  |  |
|                                    | London                    | Tel 0   3 2 5 4 6 8 5 2 2 Fax 0   3 2 5 2 8 6 7 3 6            |  |  |
| .*                                 | NW3 5LT