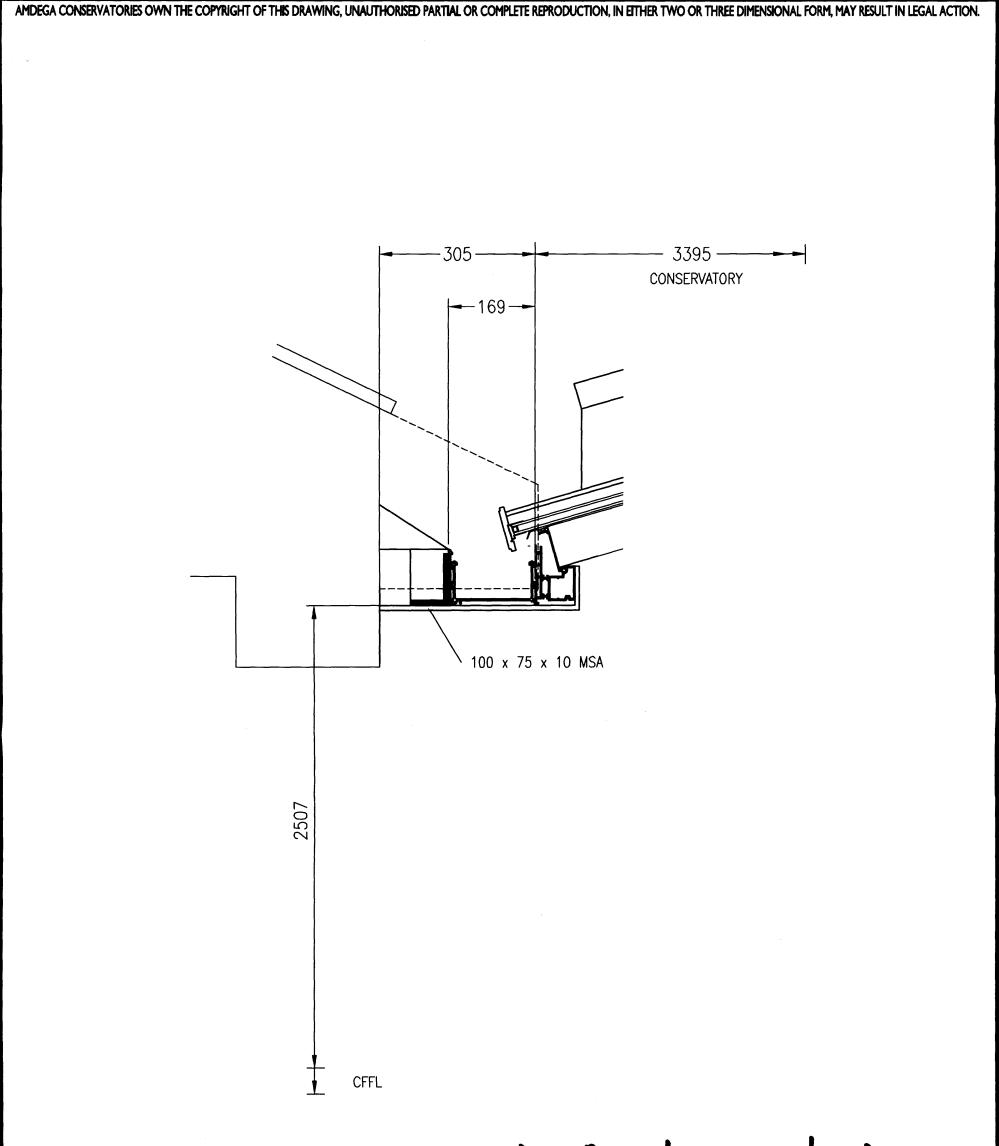

DOCN: 112/1-58 NW3/1001

۸

Tel 0 1325 468522 Fax 0 1325 286736 DRAWN BY SCALE: 1:50 SLB DRAWING NUMBER CHECKED BY REVISION В DATE: 13 km 2008

Doe Nº 112/1-58 NW3/1003

| JOB No. :<br>CLIENT :<br>ADDRESS : | BB1049<br>Ms Greco        | AMDEGA                                                         |  |  |
|------------------------------------|---------------------------|----------------------------------------------------------------|--|--|
|                                    | 58 Fitzjohns Avenue       | SINCE 1874                                                     |  |  |
|                                    | London                    | Tel 0   3 2 5 4 6 8 5 2 2 Fax 0   3 2 5 2 8 6 7 3 6            |  |  |
| .*                                 | NW3 5LT                   | DRAWN BY : CHECKED BY : SCALE :<br>SLB I:10                    |  |  |
| DRAWING                            | FITLE : BOX GUTTER DETAIL | DATE : DRAWING NUMBER : REV<br>28 Aug 2008 BOX GUTTER PROPOSAL |  |  |