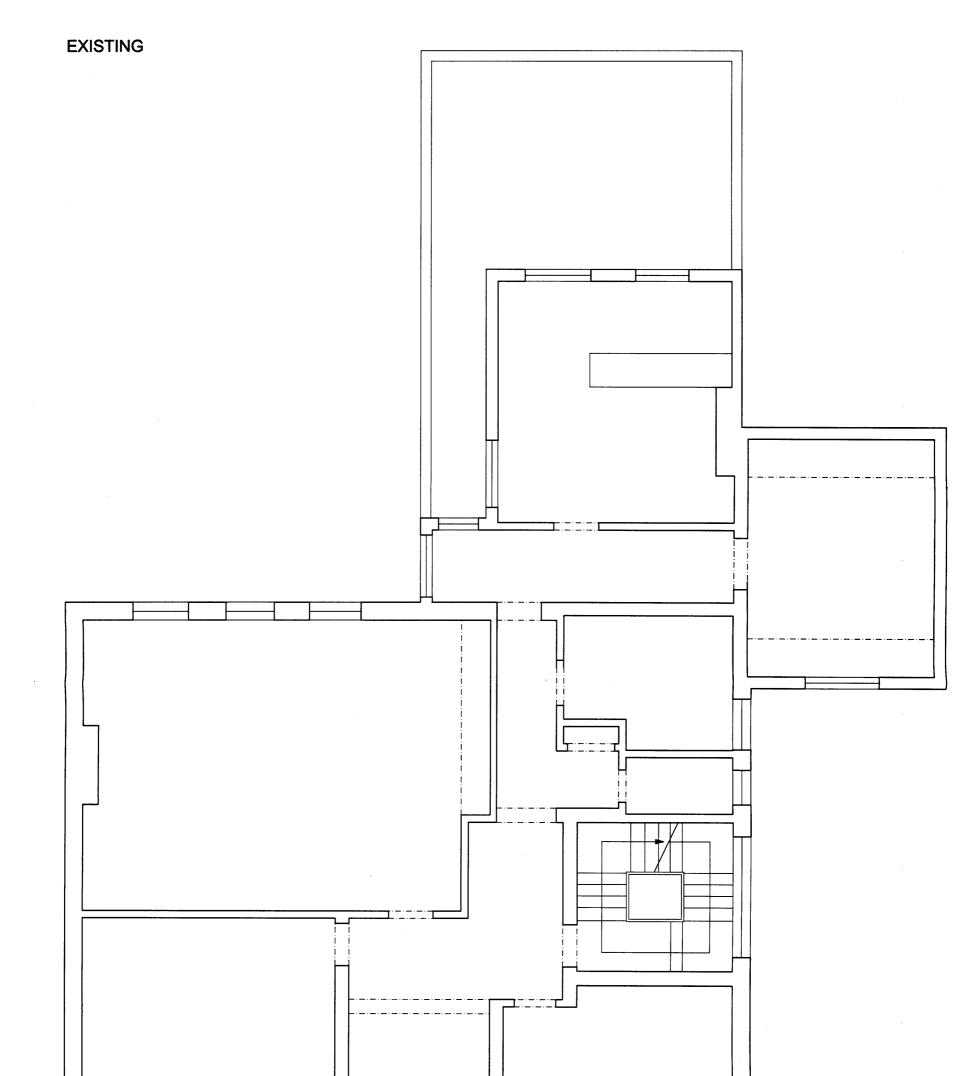

### FOR PLANNING

| Client  | JAV          | IN PROPE | RTY Co. LT | D       |     |
|---------|--------------|----------|------------|---------|-----|
| Project | 46 R         | EDINGTO  | NROAD      |         |     |
| Drawing | <b>Title</b> | EXISTING | FIRST FLC  | OR PLAN | l   |
| Scale   | 1:50         | Date .   | ULY 2008   | Drawn   | JA  |
| Job no. | 0806         | Dwg no.  | EX.01      | Rev no. | C   |
| BARI    | BARA         | WEISS    | ARCHI      | TECTS   | LTD |

#### Revisions

7 07.10.08 Issued to QS
A 10/11/08 Client name amended, Issued for planning
03.12.08 Scale changed and Issued for planning.
C 21.04.09 Flat roof added issued for planning.