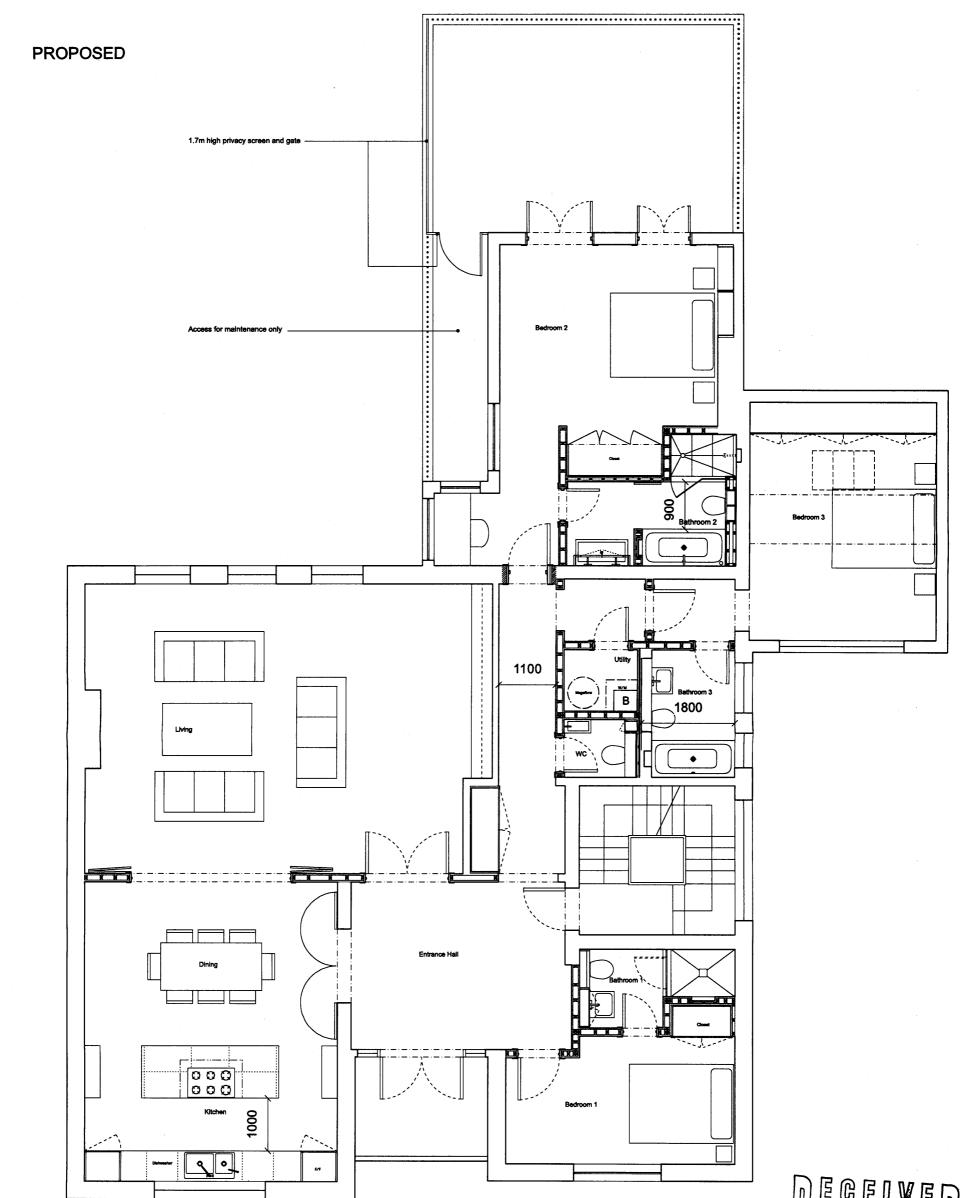

#### FOR PLANNING

-----

| JOH     | N & ANN                            | e Marie F                                                     | =OX                                                                                                                        |                                                               |
|---------|------------------------------------|---------------------------------------------------------------|----------------------------------------------------------------------------------------------------------------------------|---------------------------------------------------------------|
| 46 R    | EDINGTO                            | NROAD                                                         |                                                                                                                            |                                                               |
| Title I | PROPOSE                            | D FIRST FI                                                    | LOOR PLA                                                                                                                   | N                                                             |
| :50QA2  | Date                               | ULY 2008                                                      | Drawn                                                                                                                      | JA                                                            |
| 0806    | Dwg no                             | . L(00)01                                                     | Rev no.                                                                                                                    | D                                                             |
| ARA     | WEISS                              | ARCHI                                                         | TECTS                                                                                                                      | LTD                                                           |
|         | 46 RI<br>Title I<br>:50@A2<br>0806 | 46 REDINGTON<br>Title PROPOSE<br>:50@A2 Date _<br>0806 Dwg no | 46 REDINGTON ROAD       Title     PROPOSED FIRST FI       :50@A2     Date     JULY 2008       0606     Dwg no.     L(00)01 | Title PROPOSED FIRST FLOOR PLA<br>:50@A2 Date JULY 2008 Drawn |

Revisions

/ 24.09.08 Issued For Information
A 07.10.08 Issued to QS
B 03.12.08 Scale changed and issued for planning.
C 10.02.09 Privacy screening added, re issued for planning
D 16.02.09 Location of priavcy screen amended, re-issued for planning

Revisions

/ 24.09.08 Issued For information
A 07.10.08 Issued to QS
B 03.12.08 Scale changed and issued for planning.
C 10.02.09 Privacy screening added, re issued for planning