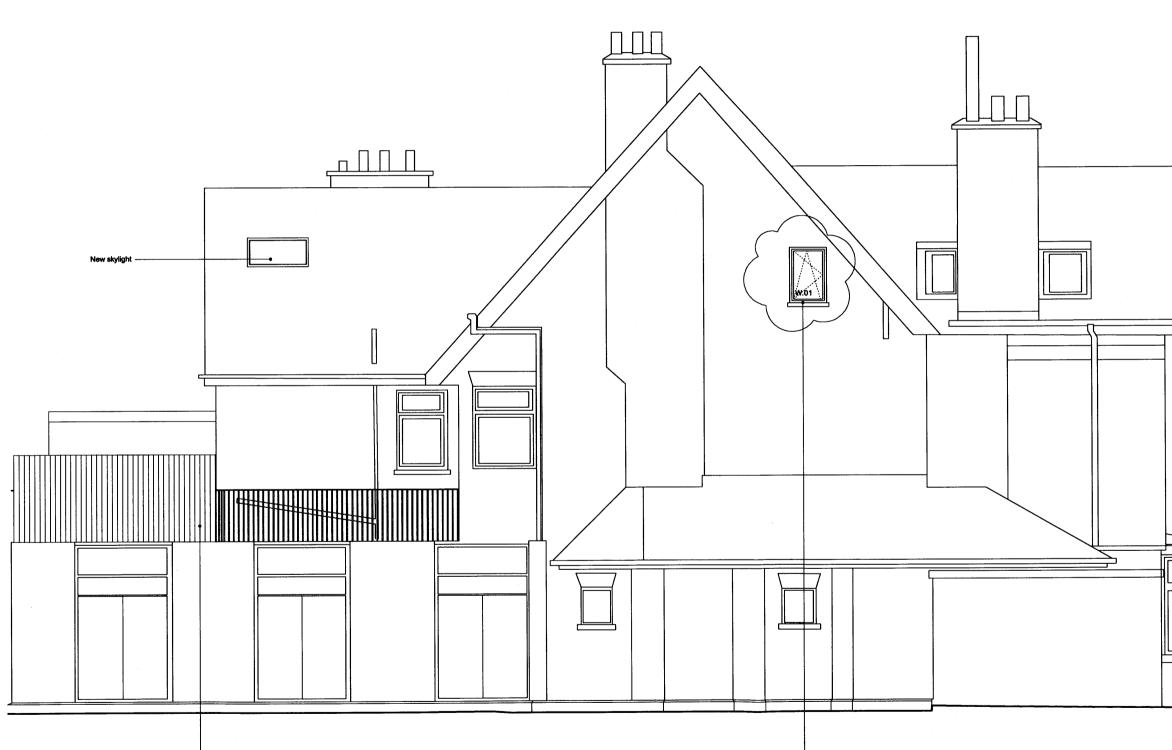

#### Revisions

|   |   |          | Issued for comment                                    |
|---|---|----------|-------------------------------------------------------|
|   |   |          | Client name amended, Issued for planning              |
|   | в | 03.12.08 | Scale changed, new skylight added issued for planning |
|   | С |          | Skylight amended, issued for information              |
|   | D | 10.02.09 | Fence added to terrace, re issued for planning.       |
| l | - |          |                                                       |

### FOR PLANNING

| Client    | JAV      | N PROPE     | RTY Co. LT      | D           | -        |
|-----------|----------|-------------|-----------------|-------------|----------|
| Project   | 46 R     | EDINGTO     | N ROAD          |             |          |
| Drawing   | ; Title  | PROPOSE     | ED SIDE EL      | EVATION     |          |
| Scale     | 1:50     | Date /      | UG. 2008        | Drawn       | JA       |
| Job no.   | 0806     | Dwg no.     | . L(00)97       | Rev no.     | D        |
| BARE      | BARA     | WEISS       | ARCHI           | TECTS       | LTD      |
| 16A CRANE | GROVE LO | NDON N7 8LE | TEL. 020 760918 | 67 FAX. 020 | 77002952 |

Revisions

/ 24.09.08 Issued For information
A 07.10.08 Issued to QS
B 03.12.08 Scale changed and issued for planning.
C 10.02.09 Privacy screening added, re issued for planning