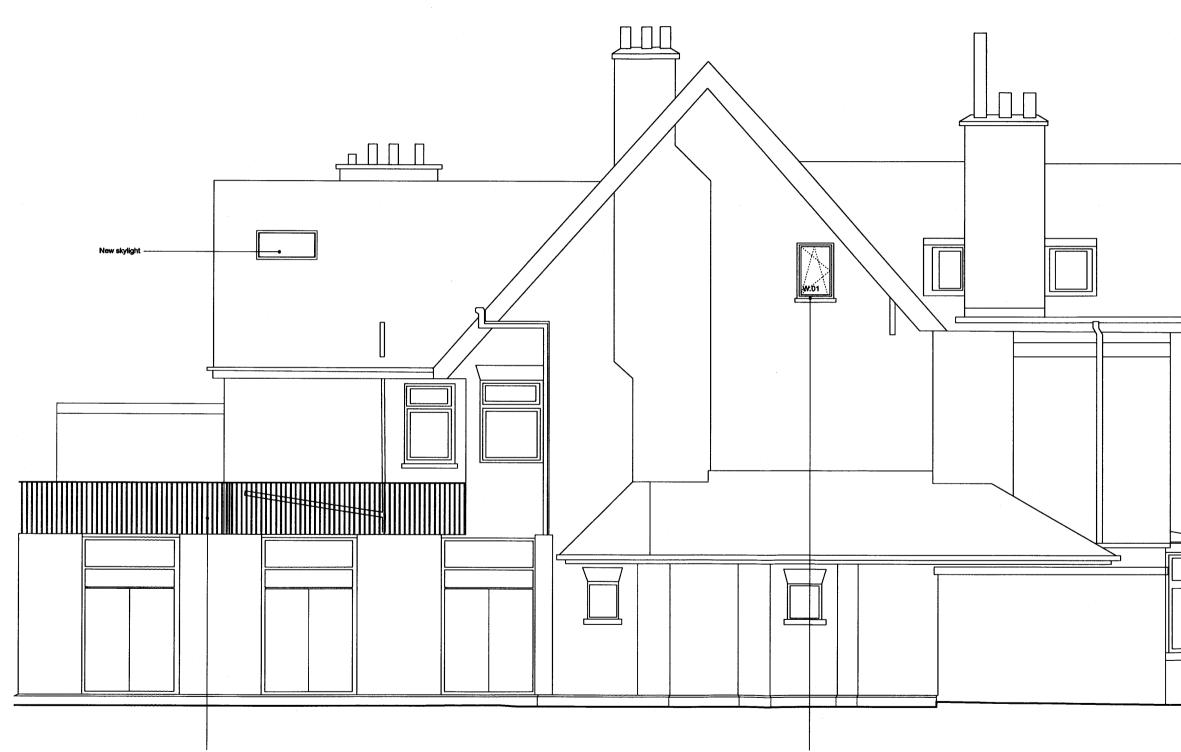

### FOR PLANNING

| Client    | JAV      | IN PROPER   | RTY Co. LTD      | )          |          |
|-----------|----------|-------------|------------------|------------|----------|
| Project   | 46 R     | EDINGTO     | ROAD             |            |          |
| Drawing   | Title    | APPROVE     | D SIDE ELE       | VATION     |          |
| Scale     | 1:50     | Date A      | UG. 2008         | Drawn      | JA       |
| Job no.   | 0806     | Dwg no.     | L(00)07          | Rev no.    | B        |
| BARB      | ARA      | WEISS       | ARCHI            | ECTS       | LTD      |
| 16A CRANE | GROVE LO | NDON N7 BLE | TEL. 020 7609186 | 7 FAX. 020 | 77002952 |

1.8m high privacy screening

New timber/aluminium composite tilt/turn double glazed window.

DECFUZE D 2 2 APR 2009