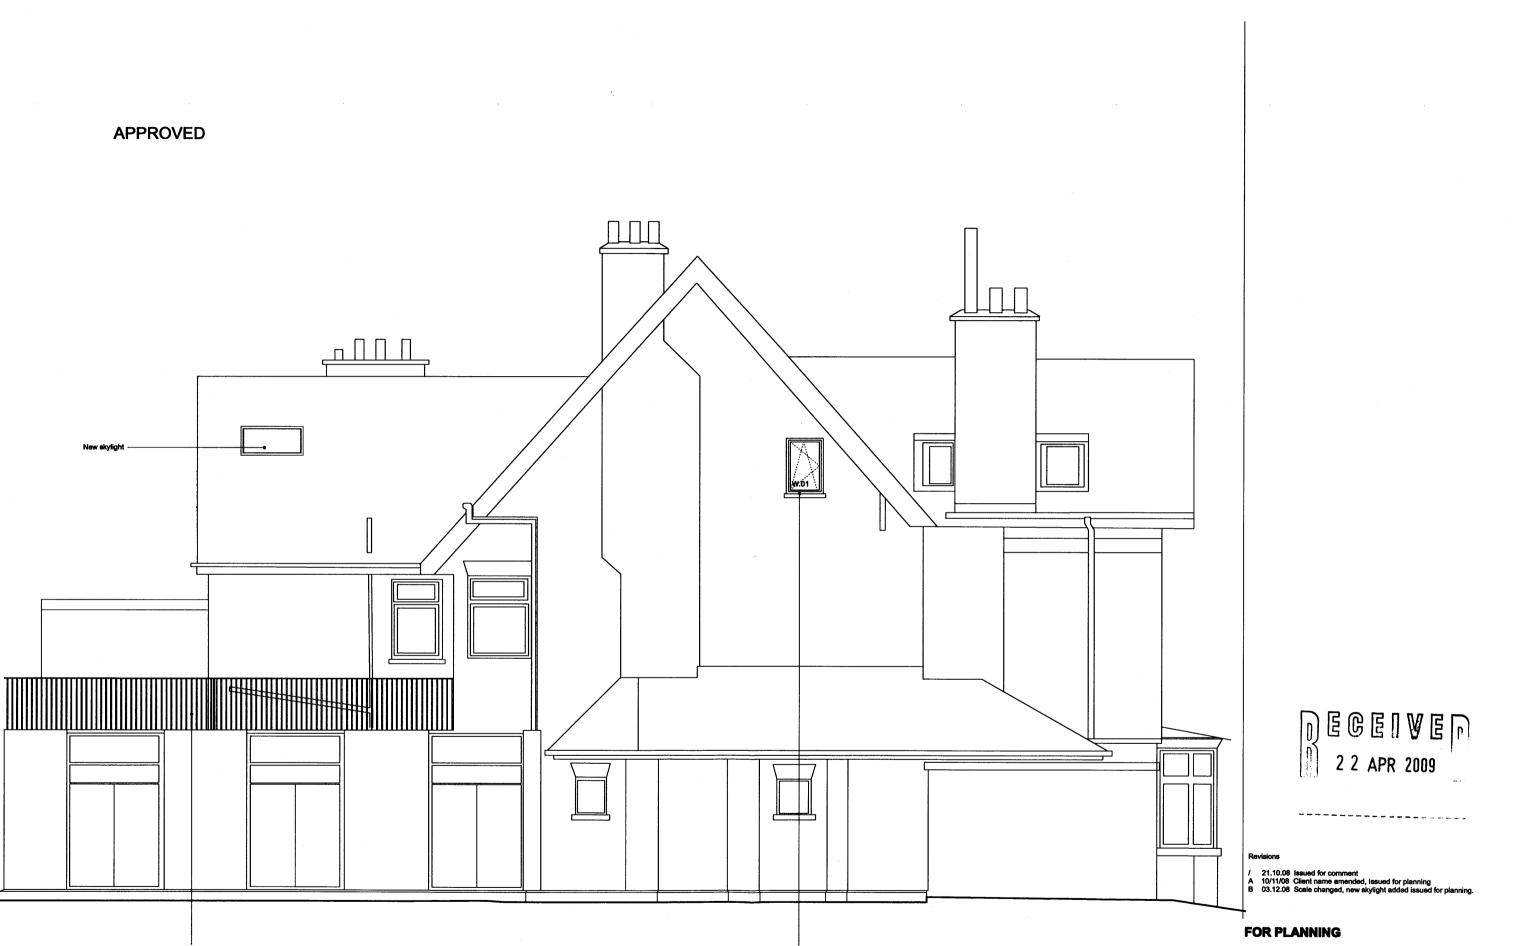

New painted cast iron side gate

New timber/aluminium composite tilt/turn double glazed windov

APPROVED

### FOR PLANNING

| Client    | JAV      | IN PROPER   | RTY Co. LTD      | )          |          |
|-----------|----------|-------------|------------------|------------|----------|
| Project   | 46 R     | EDINGTO     | ROAD             |            |          |
| Drawing   | Title    | APPROVE     | D SIDE ELE       | VATION     |          |
| Scale     | 1:50     | Date A      | UG. 2008         | Drawn      | JA       |
| Job no.   | 0806     | Dwg no.     | L(00)07          | Rev no.    | B        |
| BARB      | ARA      | WEISS       | ARCHI            | ECTS       | LTD      |
| 16A CRANE | GROVE LO | NDON N7 BLE | TEL. 020 7609186 | 7 FAX. 020 | 77002952 |

# 

21.10.08 Issued for comment
10/11/08 Client name amended, Issued for planning
03.12.08 Scale changed, new skylight added issued for plann