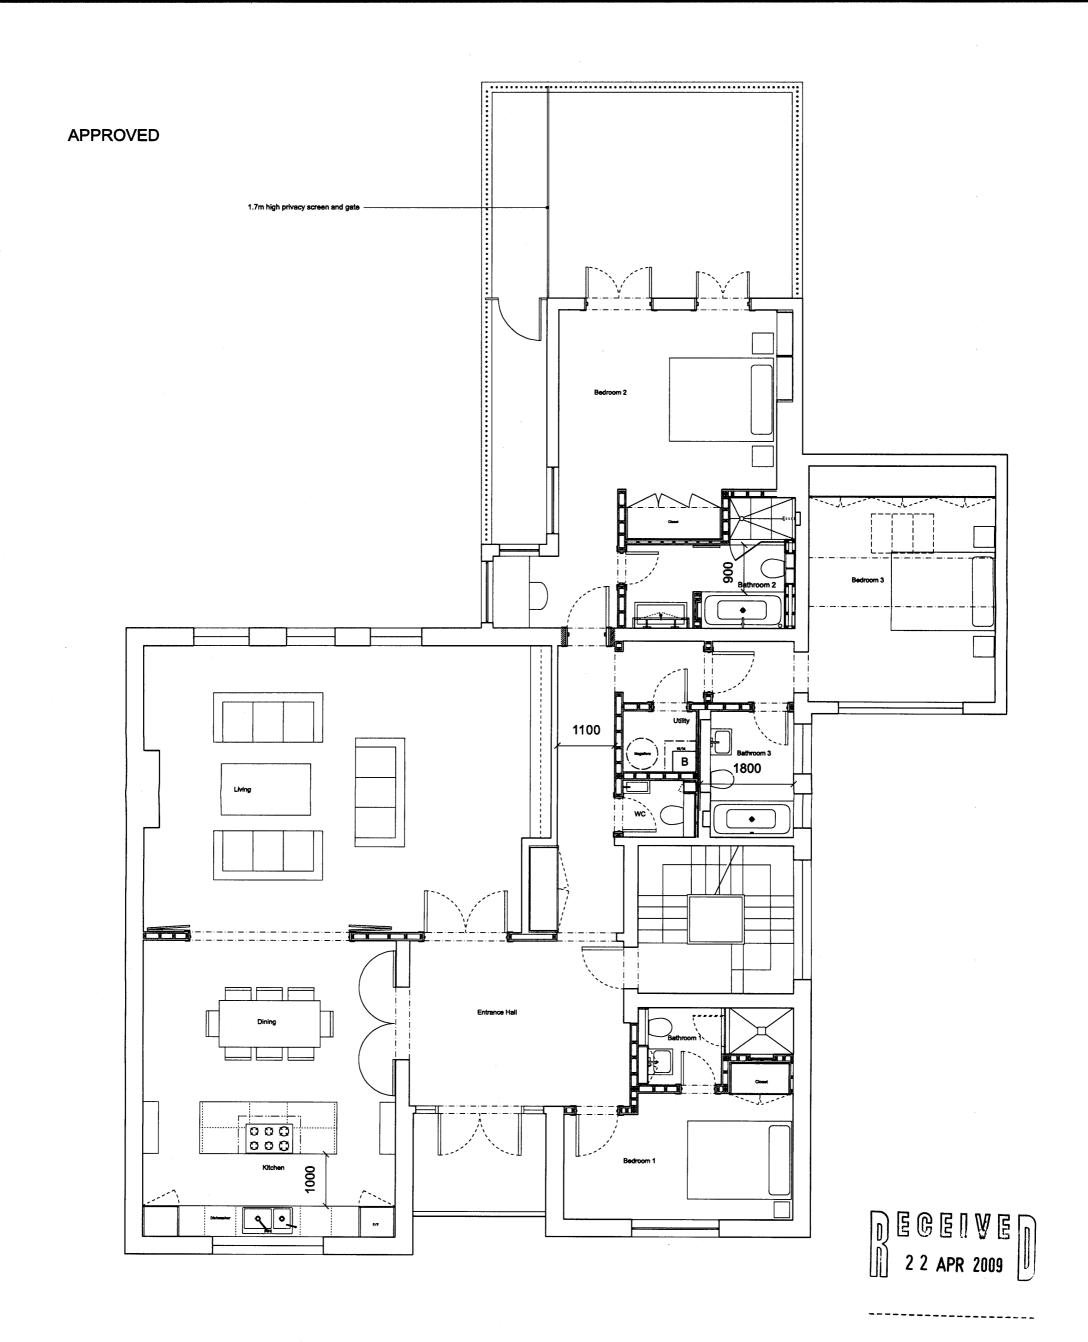

#### FOR PLANNING

| Client  | JOHI    | A ANN  | E MARIE I  | FOX      |     |
|---------|---------|--------|------------|----------|-----|
| Project | 46 RE   | DINGTO | N ROAD     |          |     |
| Drawing | g Title | APPROV | ED FIRST I | FLOOR PL | AN  |
| Scale   | 1:500A2 | Date . | JULY 2008  | Drawn    | JA  |
| Job no. | 0806    | Dwg no | . L(00)01  | Rev no.  | C   |
| BARI    | BARA    | WEISS  | ARCHI      | TECTS    | LTD |

1.8m high privacy screening

New timber/aluminium composite tilt/turn double glazed window.

DECFUZE D 2 2 APR 2009