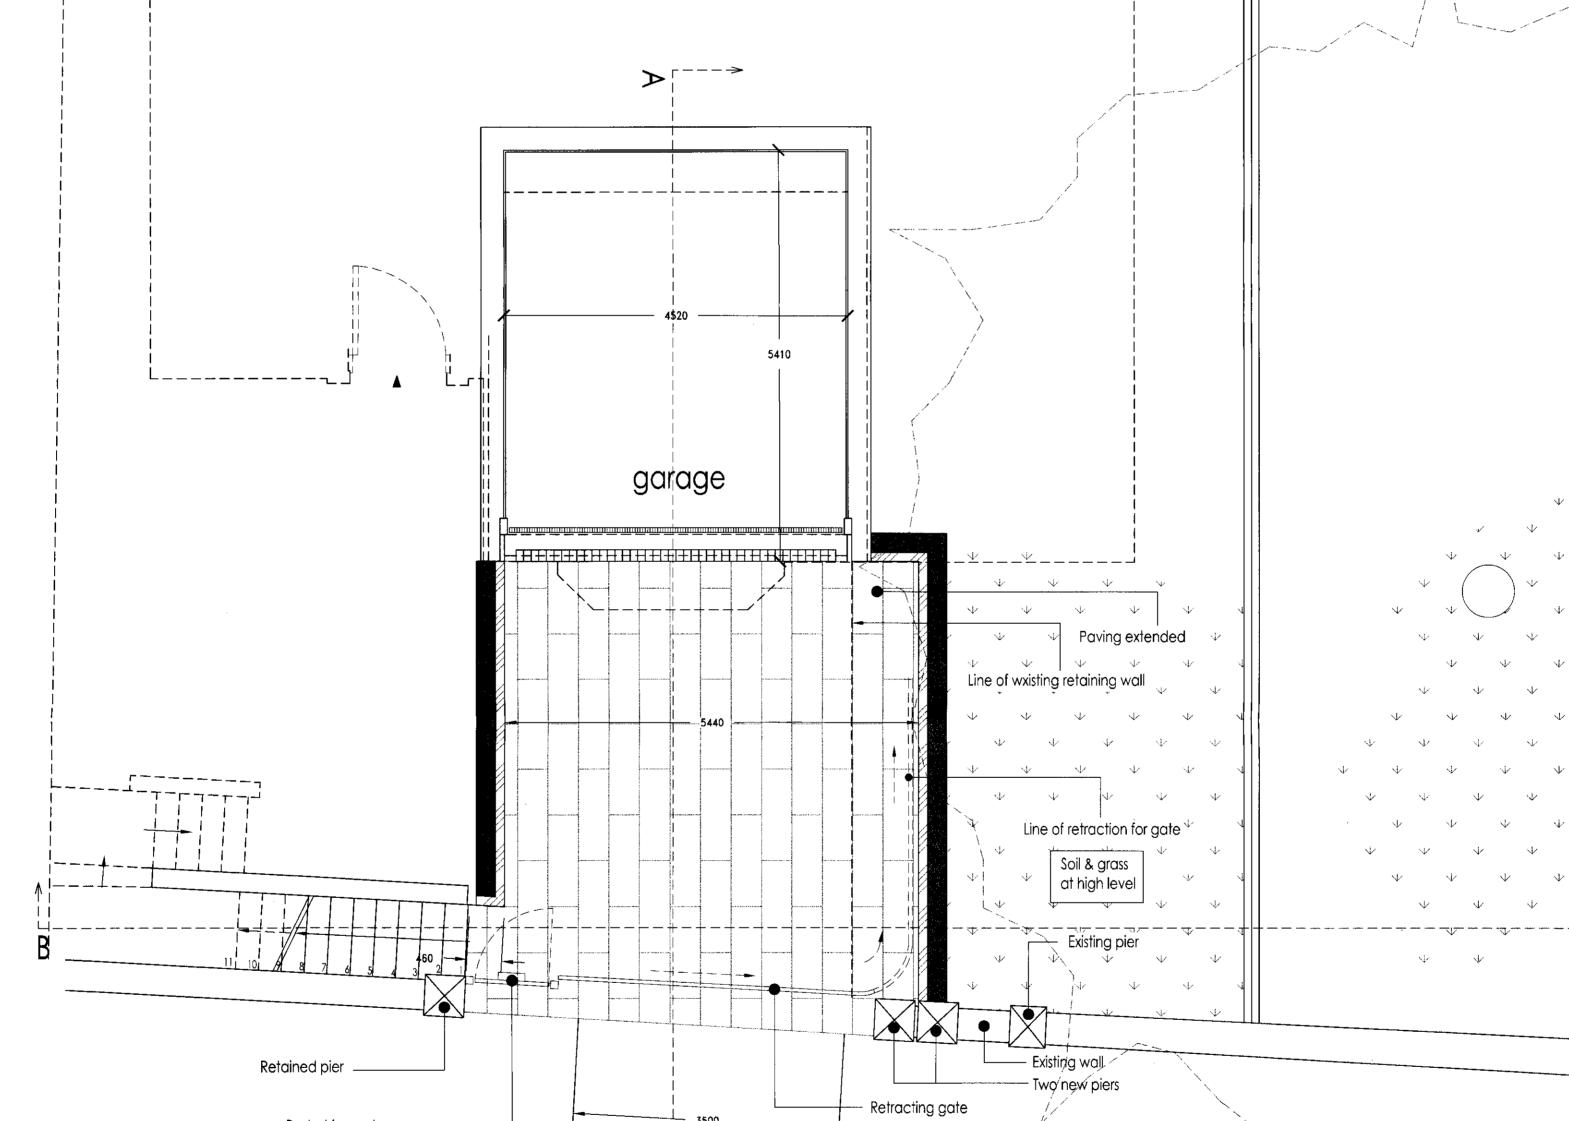

judd . architecture & surveying Ltd architecture - services - interior design

Unit C10A, Powerhub Business Centre, St. Peters Street, Maidstone, Kent. ME16 0ST

simon@jas-Itd.com General N nigel@jas-Itd.com

General Notes: Do not scale drawings Use figured dimensions only All dimensions to be checked on site with discrepancies reported immediately to the Architect

tel: 01622 761 971 fax: 01622 686 934





В



| project:                            | drawing title:       | scale: | size: | date:    | drawn: | job ref: | drg. no: | rev: |
|-------------------------------------|----------------------|--------|-------|----------|--------|----------|----------|------|
| Magnolia House, Redington Road, NW3 | B Proposed gate Plan | 1:50   | A1    | APRIL 09 | MS     | 100      | 503      | A    |