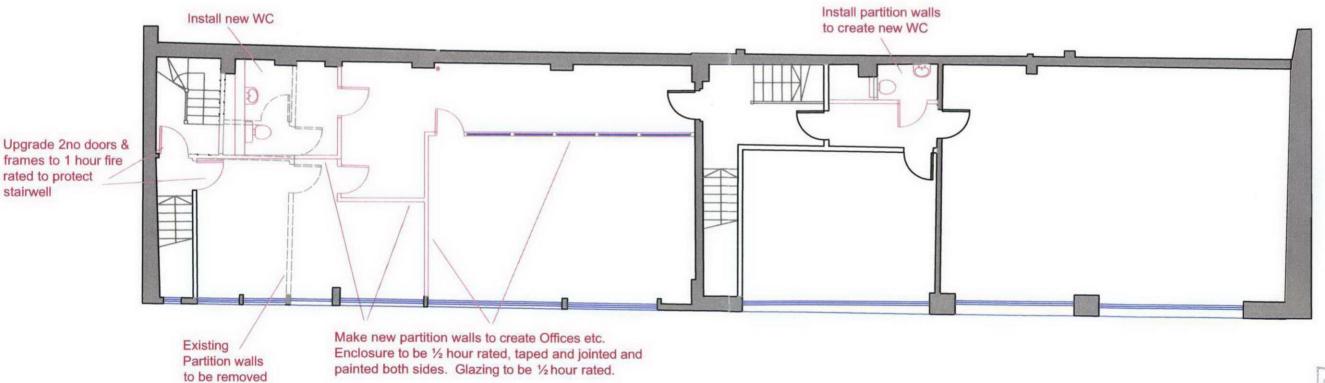

CLIENT:

Jennifer Gregson

SITE ADDRESS:

22 - 23 Brownlow Mews, London

LOCATION/AREA

First Floor Plan - Proposed

1:100 @ A3

15.04.09

DRAWING NUMBER:
11 First Floor Plan Proposed

## FIRST FLOOR PLAN PROPOSED