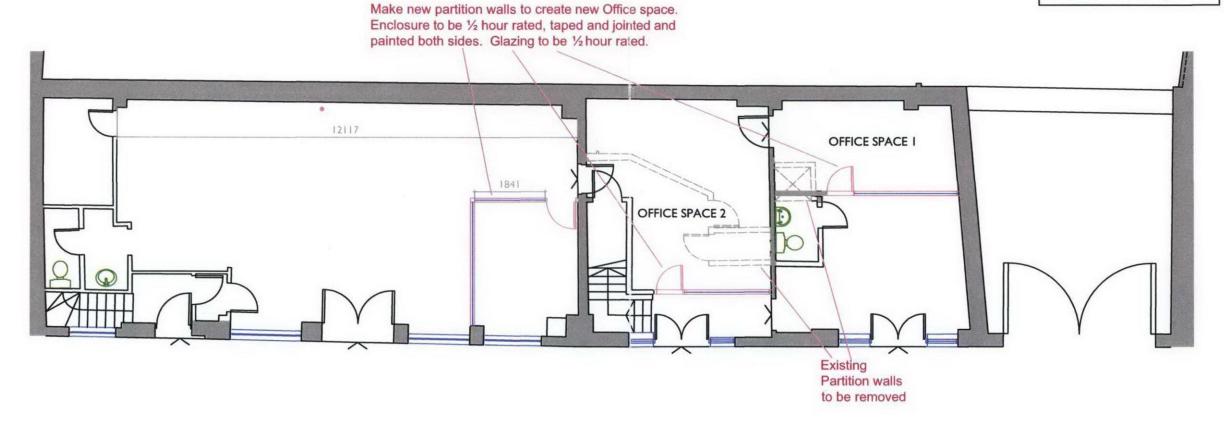

## **GROUND FLOOR PLAN - PROPOSED**

- 1. Emergency Lighting in accordance with BS5266: Part 1: 1988, on all escape corridors, stairs, windowless areas & along external escape routes
- 2. Fire Safety Exit Signs BS5266: Part 1: 1988 & BS5499: Part 3: 1990, illuminated exit signs on escape routes
- 3. Fire Extinguishers in accordance with BS EN3, adjacent to each storey exit & relevant locations (type to be agreed with Fire Safety Officer)