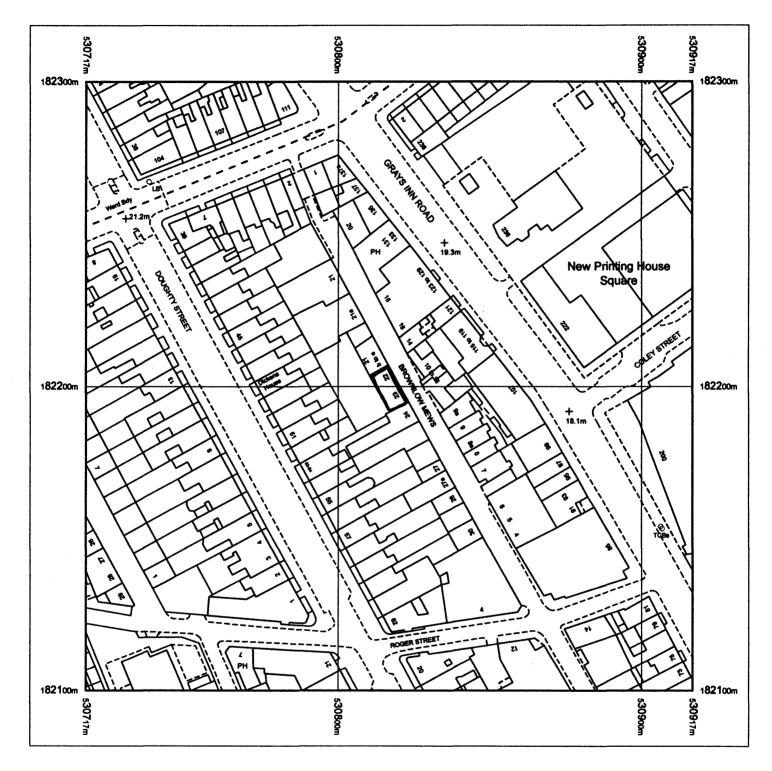

## OS Sitemap®

Produced 12.03.2009 from the Ordnance Survey National Geographic Database and incorporating surveyed revision available at this date. © Crown Copyright 2009.

Reproduction in whole or part is prohibited without the prior permission of Ordnance Survey.

Ordnance Survey, the OS Symbol and OS Sitemap are registered trademarks of Ordnance Survey, the national mapping agency of Great Britain.

The representation of a road, track or path is no evidence of a right of way.

The representation of features as lines is no evidence of a property boundary.

Supplied by: **Trident Maps Ltd**Serial number: 00618700
Centre coordinates: 530816.75 182200

Further information can be found on the OS Sitemap Information leaflet or the Ordnance Survey web site: www.ordnancesurvey.co.uk