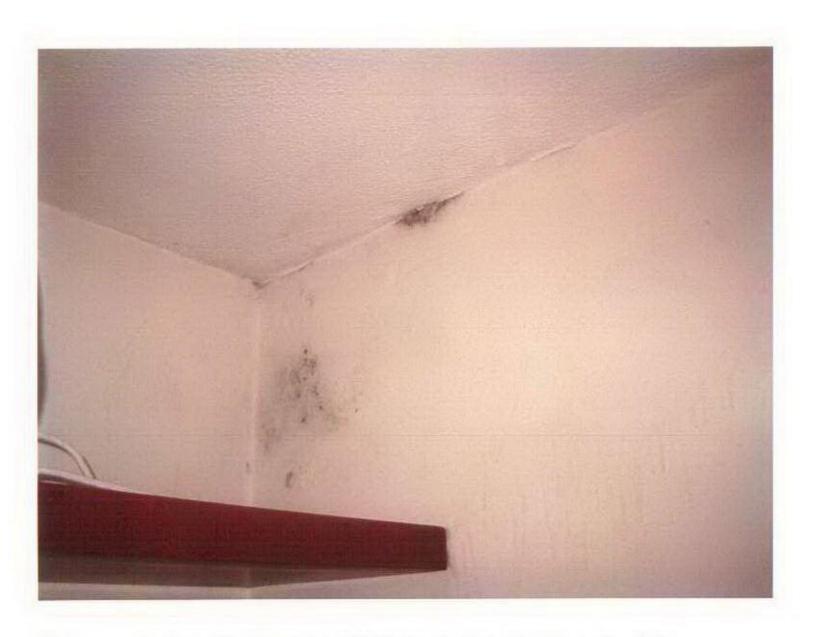

Photograph No. 15 – Junction of ceiling and west wall Bedroom - 29 Buckridge Building

Photograph No. 16 – Junction of Ceiling, "boxing" around pipes and north & east walls Bedroom - 29 Buckridge Building