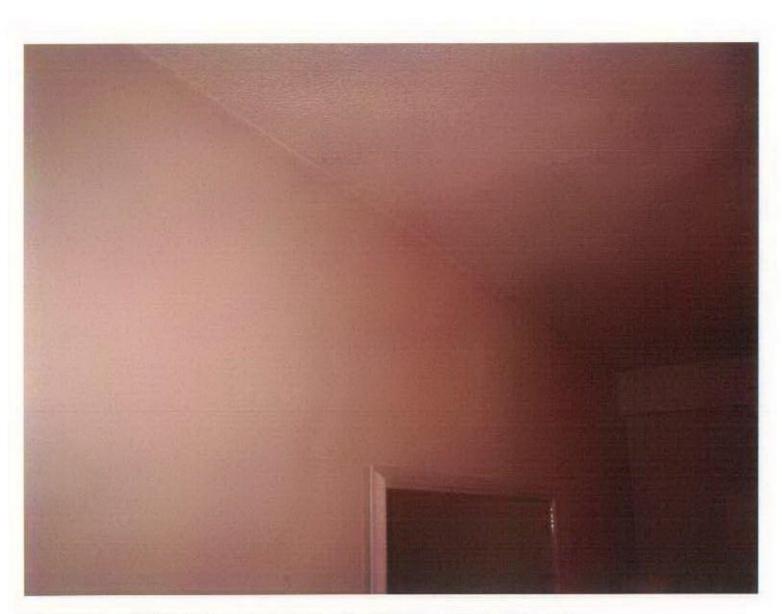

Photograph No. 15 – Junction of ceiling and west wall Bedroom - 29 Buckridge Building

Photograph No. 16 – Junction of Ceiling, "boxing" around pipes and north & east walls Bedroom - 29 Buckridge Building