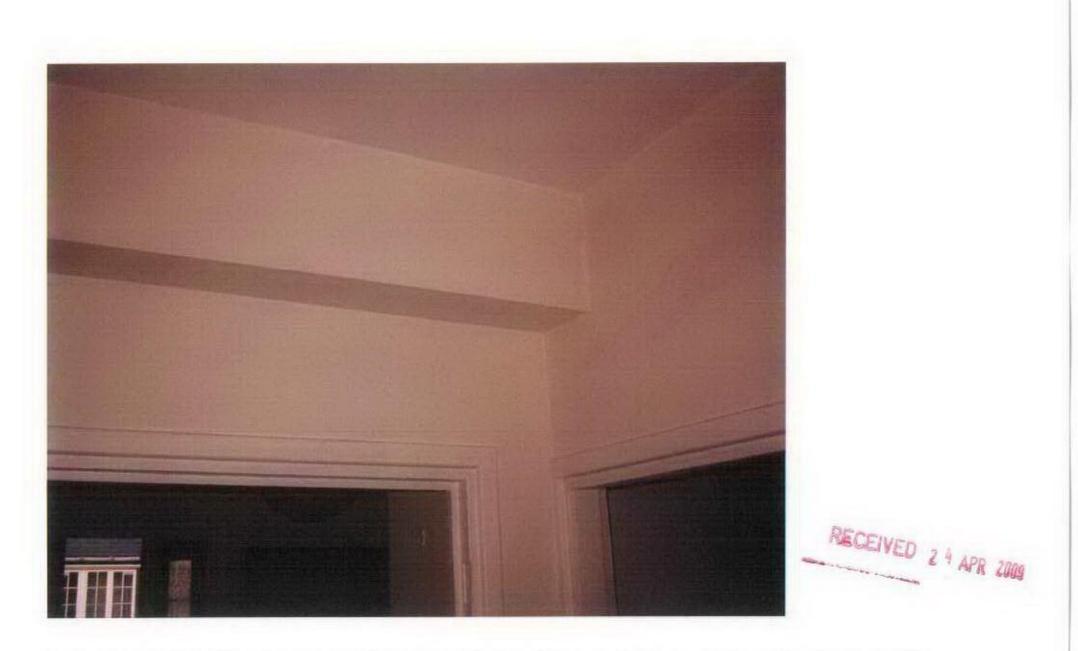

Photograph No. 10 – Junction of Ceiling, "boxing" around pipes and south & east walls Living Room - 29 Buckridge Building

Photograph No – 11 Junction of ceiling and south & west walls Living Room - 29 Buckridge Building