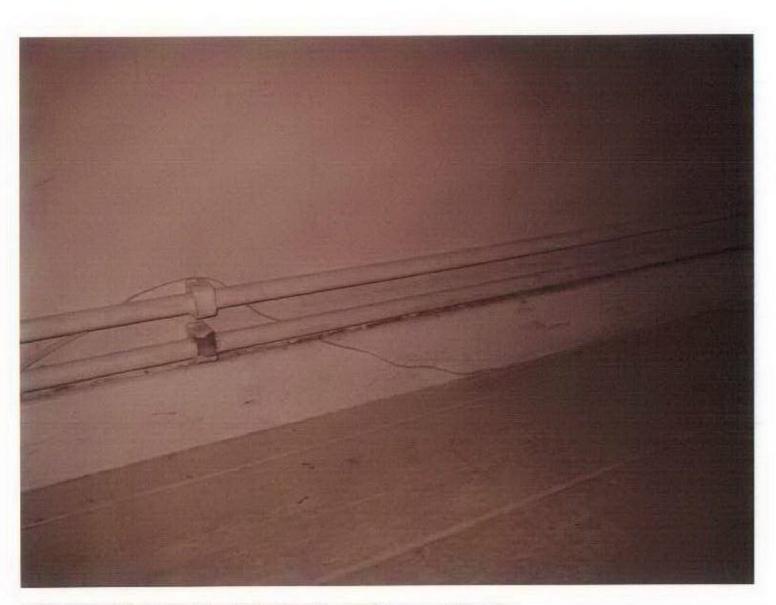

Photograph No. 15 – Junction of ceiling and west wall Bedroom - 29 Buckridge Building

Photograph No. 16 – Junction of Ceiling, "boxing" around pipes and north & east walls Bedroom - 29 Buckridge Building