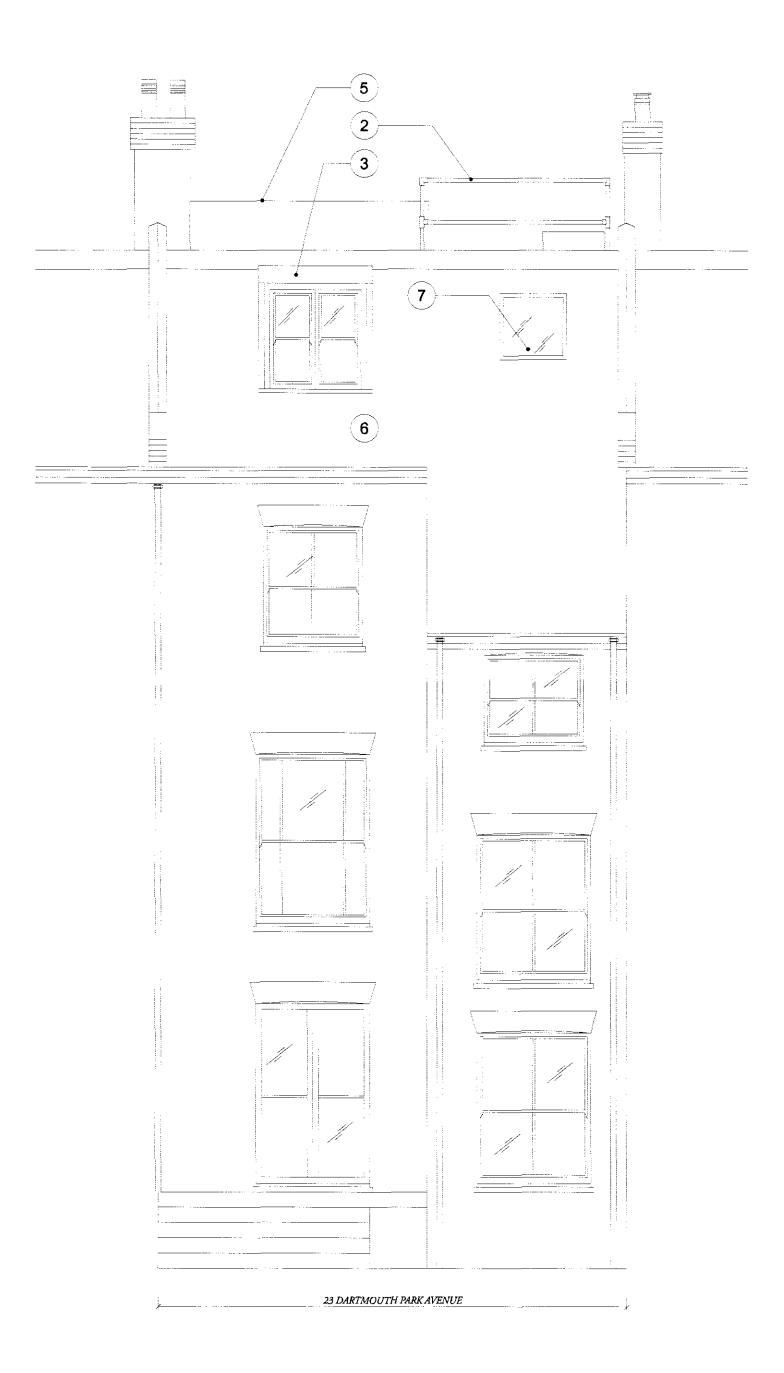

## PROPOSED FRONT ELEVATION

General Notes 1 Do not scale from this drawing. 2 All dimensions must be checked on site and discrepancies verified with the Architect. 3 Unless shown otherwise all dimensions are to structural surfaces and are in mm. 4 Unless shown refer to internal door schedule for 4 Onless shown refer to internal door schedule for door size. Door opening to be set out to give full specified architrave either side.
5 Refer to drawing number.
6 Any disrepancies between the Engineer's and Architect's drawings must be varified with the Architect. THIS DRAWING IS FOR COSTING PURPOSES ONLY & NOT TO BE READ AS CONSTRUCTION ISSUE DRAWING SHOWS DESIGN INTENT AND IS SUBJECT TO AMENDMENTS DURING DESIGN DEVELOPMENT A (1) NEW TILED ROOF TO MATCH EXISTING 2 NEW DORMER WINDOW TO MATCH NEIGHBOURING PROPERTIES (3) NEW VELUX TYPE ROOF LIGHT igsim 4 igsim) EXISTING GUARD RAIL (5) EXISTING WATER TANK MAYBE REMOVED 6 EXISTING ROOF HATCH By Chkd Rev Date Description Client MR J STEPHENSON 23 DARTMOUTH PARK AVENUE Drawing Title PROPOSED PLANS, ELEVATION, SECTIONS Approved <sup>Scale</sup> 1:50 @ A1 Date 31.03.09 Status PLANNING Drawing no. Revision PR-PL-01