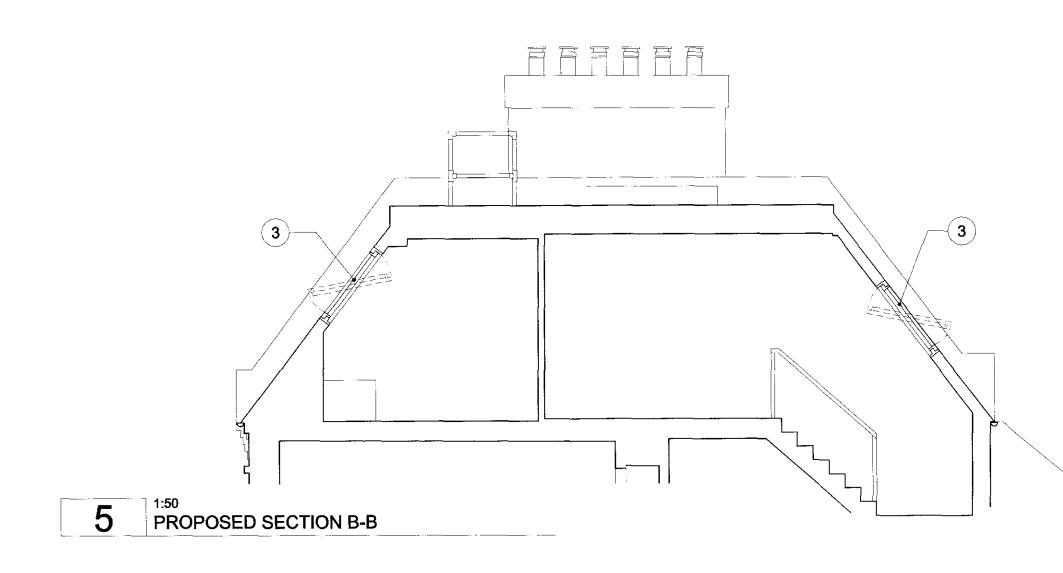

## PROPOSED FRONT ELEVATION

General Notes 1 Do not scale from this drawing. 2 All dimensions must be checked on site and discrepancies verified with the Architect. 3 Unless shown otherwise all dimensions are to structural surfaces and are in mm. 4 Unless shown refer to internal door schedule for 4 Onless shown refer to internal door schedule for door size. Door opening to be set out to give full specified architrave either side.
5 Refer to drawing number.
6 Any disrepancies between the Engineer's and Architect's drawings must be varified with the Architect. THIS DRAWING IS FOR COSTING PURPOSES ONLY & NOT TO BE READ AS CONSTRUCTION ISSUE DRAWING SHOWS DESIGN INTENT AND IS SUBJECT TO AMENDMENTS DURING DESIGN DEVELOPMENT A (1) NEW TILED ROOF TO MATCH EXISTING 2 NEW DORMER WINDOW TO MATCH NEIGHBOURING PROPERTIES (3) NEW VELUX TYPE ROOF LIGHT igsim 4 igsim) EXISTING GUARD RAIL (5) EXISTING WATER TANK MAYBE REMOVED 6 EXISTING ROOF HATCH By Chkd Rev Date Description Client MR J STEPHENSON 23 DARTMOUTH PARK AVENUE Drawing Title PROPOSED PLANS, ELEVATION, SECTIONS Approved <sup>Scale</sup> 1:50 @ A1 Date 31.03.09 Status PLANNING Drawing no. Revision PR-PL-01