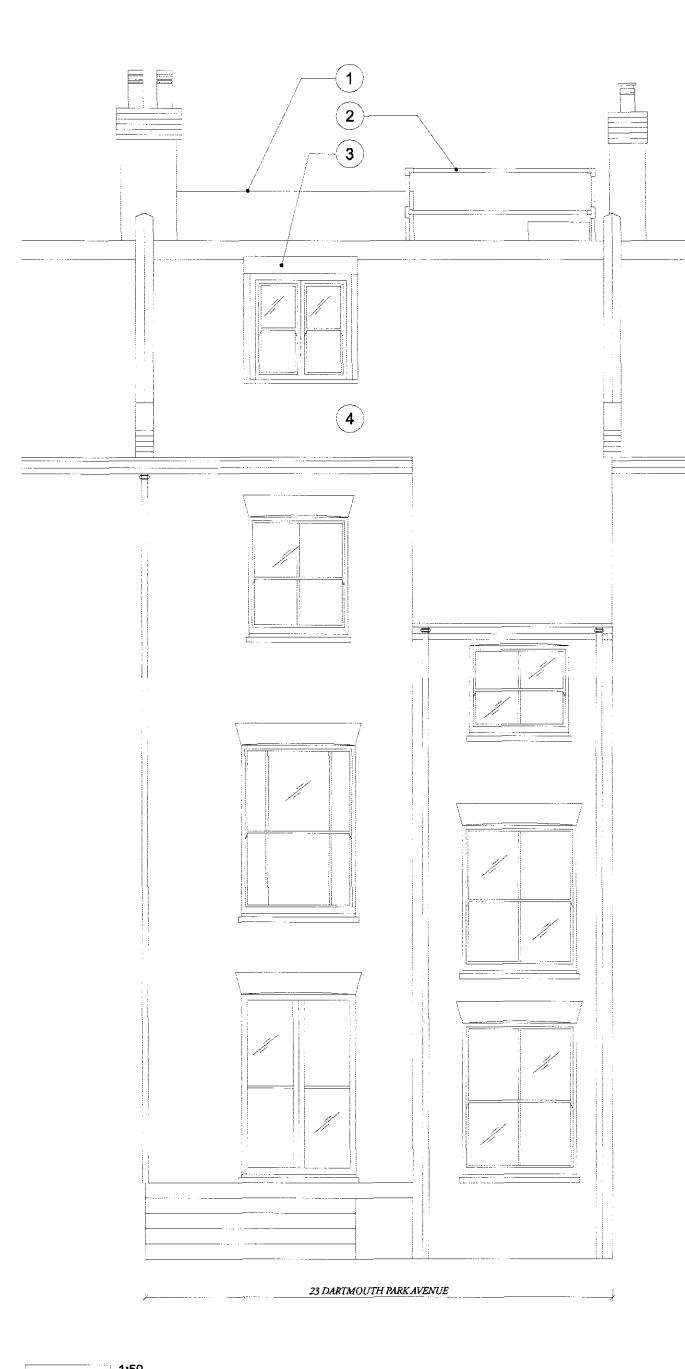

## PROPOSED FRONT ELEVATION

General Notes 1 Do not scale from this drawing. 2 All dimensions must be checked on site and discrepancies verified with the Architect. 3 Unless shown otherwise all dimensions are to structural surfaces and are in mm. 4 Unless shown refer to internal door schedule for 4 Onless shown refer to internal door schedule for door size. Door opening to be set out to give full specified architrave either side.
5 Refer to drawing number.
6 Any disrepancies between the Engineer's and Architect's drawings must be varified with the Architect. THIS DRAWING IS FOR COSTING PURPOSES ONLY & NOT TO BE READ AS CONSTRUCTION ISSUE DRAWING SHOWS DESIGN INTENT AND IS SUBJECT TO AMENDMENTS DURING DESIGN DEVELOPMENT A (1) NEW TILED ROOF TO MATCH EXISTING 2 NEW DORMER WINDOW TO MATCH NEIGHBOURING PROPERTIES (3) NEW VELUX TYPE ROOF LIGHT igsim 4 igsim) EXISTING GUARD RAIL (5) EXISTING WATER TANK MAYBE REMOVED 6 EXISTING ROOF HATCH By Chkd Rev Date Description Client MR J STEPHENSON 23 DARTMOUTH PARK AVENUE Drawing Title PROPOSED PLANS, ELEVATION, SECTIONS Approved <sup>Scale</sup> 1:50 @ A1 Date 31.03.09 Status PLANNING Drawing no. Revision PR-PL-01